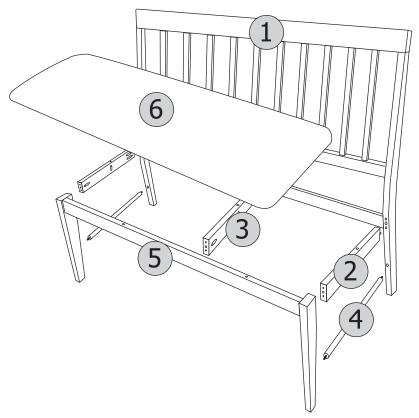

#### PARTS REQUIRED

- 1 CHAIR BACK
   x1

   2 SIDE STRETCHER
   x2

   3 CENTRE STRETCHER
   x1
- 4 BOTTOM STRETCHER x2

#### **HARDWARE REQUIRED**

#### **TOOLS REQUIRED**

<u>Important</u>
Please **do not** fully tighten the screws before **STEP 3!!** 