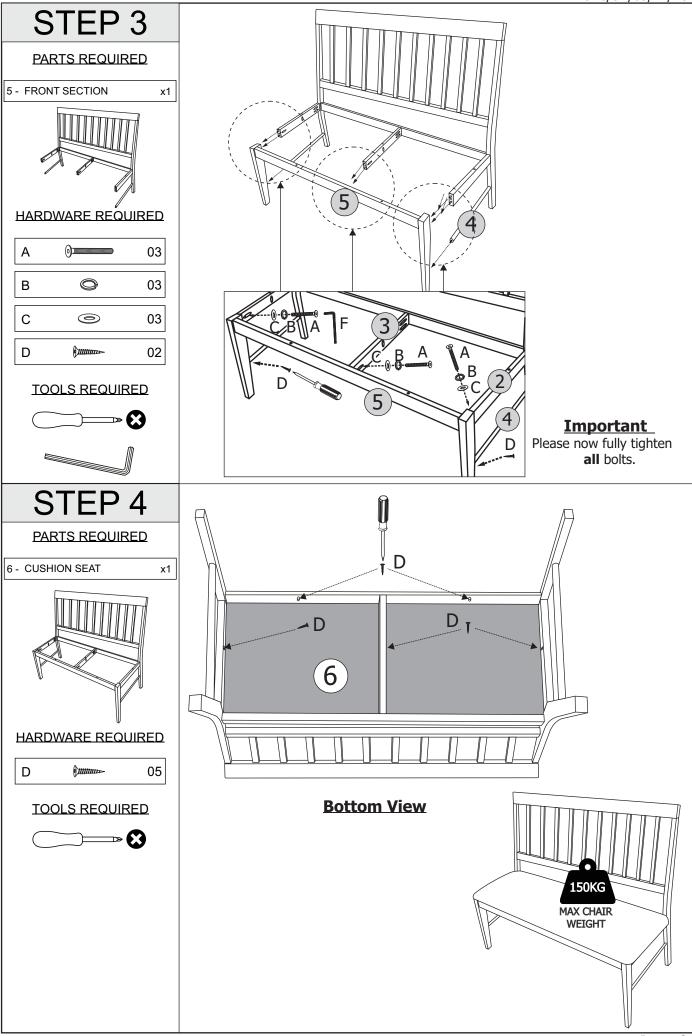

### **PART LIST**

| Part Number | Part Code            | Part Description | Quantity | Carton |
|-------------|----------------------|------------------|----------|--------|
| 1           | S400-420-011-PU1-01B | Chair Back       | 1        | 1/1    |
| 2           | S400-420-011-PU1-02B | Side Stretcher   | 2        | 1/1    |
| 3           | S400-420-011-PU1-03B | Center Stretcher | 1        | 1/1    |
| 4           | S400-420-011-PU1-04B | Bottom Stretcher | 2        | 1/1    |
| 5           | S400-420-011-PU1-05B | Front Section    | 1        | 1/1    |
| 6           | S400-420-011-PU1-06B | Cushion Seat     | 1        | 1/1    |

## Hardware List

| No. | Part Name                         |      | Qty | Carton |
|-----|-----------------------------------|------|-----|--------|
| Α   | M6 x 50mm JCBC                    | 0    | 9   | 1      |
| В   | Spring Washer M6 x 13mm           | 0    | 9   | 1      |
| С   | Flat Washer M6 x 13mm             | 0    | 9   | 1      |
| D   | M4 x 32mm CSK Screw               | Втит | 9   | 1      |
| Е   | Wood Dowel M8 x 30mm              |      | 9   | 1      |
| F   | Allen Key M4 x 107mm<br>Ball Head |      | 1   | 1      |