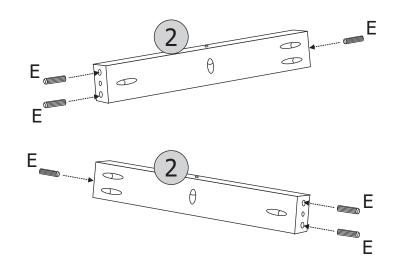

#### PARTS REQUIRED

- 2 SIDE STRETCHER x2
- 3 CENTRE STRETCHER x1

#### **HARDWARE REQUIRED**