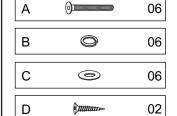

## Hardware List

| No. | Part Name                         |      | Qty | Carton |
|-----|-----------------------------------|------|-----|--------|
| Α   | M6 x 50mm JCBC                    | 0    | 9   | 1      |
| В   | Spring Washer M6 x 13mm           | 0    | 9   | 1      |
| С   | Flat Washer M6 x 13mm             | 0    | 9   | 1      |
| D   | M4 x 32mm CSK Screw               | Втит | 9   | 1      |
| Е   | Wood Dowel M8 x 30mm              |      | 9   | 1      |
| F   | Allen Key M4 x 107mm<br>Ball Head |      | 1   | 1      |