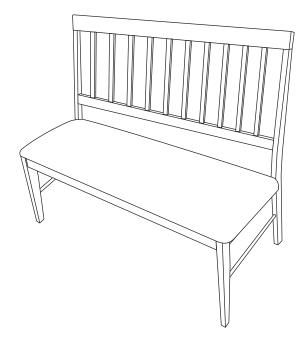

### **PART LIST**

| Part Number | Part Code            | Part Description | Quantity | Carton |
|-------------|----------------------|------------------|----------|--------|
| 1           | S400-420-011-PU1-01B | Chair Back       | 1        | 1/1    |
| 2           | S400-420-011-PU1-02B | Side Stretcher   | 2        | 1/1    |
| 3           | S400-420-011-PU1-03B | Center Stretcher | 1        | 1/1    |
| 4           | S400-420-011-PU1-04B | Bottom Stretcher | 2        | 1/1    |
| 5           | S400-420-011-PU1-05B | Front Section    | 1        | 1/1    |
| 6           | S400-420-011-PU1-06B | Cushion Seat     | 1        | 1/1    |