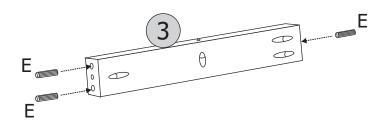

#### PARTS REQUIRED

- 2 SIDE STRETCHER x2
- 3 CENTRE STRETCHER x1

#### **HARDWARE REQUIRED**

## Hardware List

| No. | Part Name                         |      | Qty | Carton |
|-----|-----------------------------------|------|-----|--------|
| Α   | M6 x 50mm JCBC                    | 0    | 9   | 1      |
| В   | Spring Washer M6 x 13mm           | 0    | 9   | 1      |
| С   | Flat Washer M6 x 13mm             | 0    | 9   | 1      |
| D   | M4 x 32mm CSK Screw               | Втит | 9   | 1      |
| Е   | Wood Dowel M8 x 30mm              |      | 9   | 1      |
| F   | Allen Key M4 x 107mm<br>Ball Head |      | 1   | 1      |