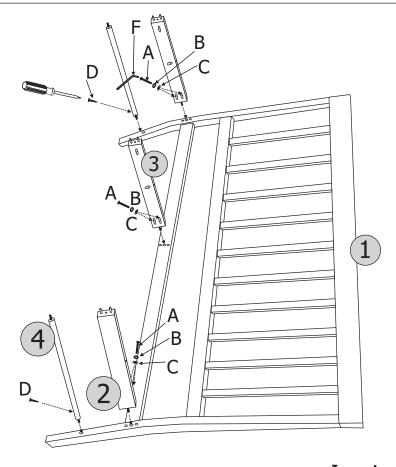

#### PARTS REQUIRED

- 1 CHAIR BACK
   x1

   2 SIDE STRETCHER
   x2

   3 CENTRE STRETCHER
   x1
- 4 BOTTOM STRETCHER x2

#### **HARDWARE REQUIRED**

#### **TOOLS REQUIRED**

<u>Important</u>
Please **do not** fully tighten the screws before **STEP 3!!** 