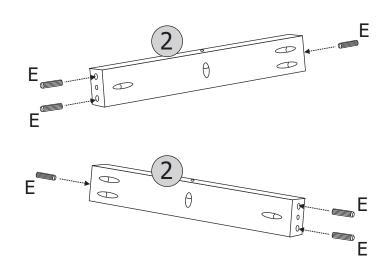

#### PARTS REQUIRED

- 1 CHAIR BACK x1
- 2 SIDE STRETCHER x2

x1

- 3 CENTRE STRETCHER
- 4 BOTTOM STRETCHER x2

#### HARDWARE REQUIRED

| Α | 9        | 06 |
|---|----------|----|
| В |          | 06 |
| С | 0        | 06 |
| D | <b>)</b> | 02 |