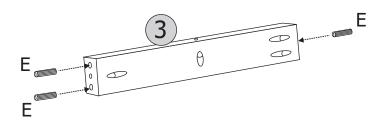

#### PARTS REQUIRED

- 2 SIDE STRETCHER
- 3 CENTRE STRETCHER x1

### **HARDWARE LIST**

| No. | Part Name                         |      | Qty | Carton |
|-----|-----------------------------------|------|-----|--------|
| Α   | M6 x 50mm JCBC                    | 0    | 9   | 1      |
| В   | Spring Washer M6 x 13mm           |      | 9   | 1      |
| С   | Flat Washer M6 x 13mm             |      | 9   | 1      |
| D   | M4 x 32mm CSK Screw               | 8mm- | 9   | 1      |
| Е   | Wood Dowel M8 x 30mm              |      | 9   | 1      |
| F   | Allen Key M4 x 107mm<br>Ball Head |      | 1   | 1      |