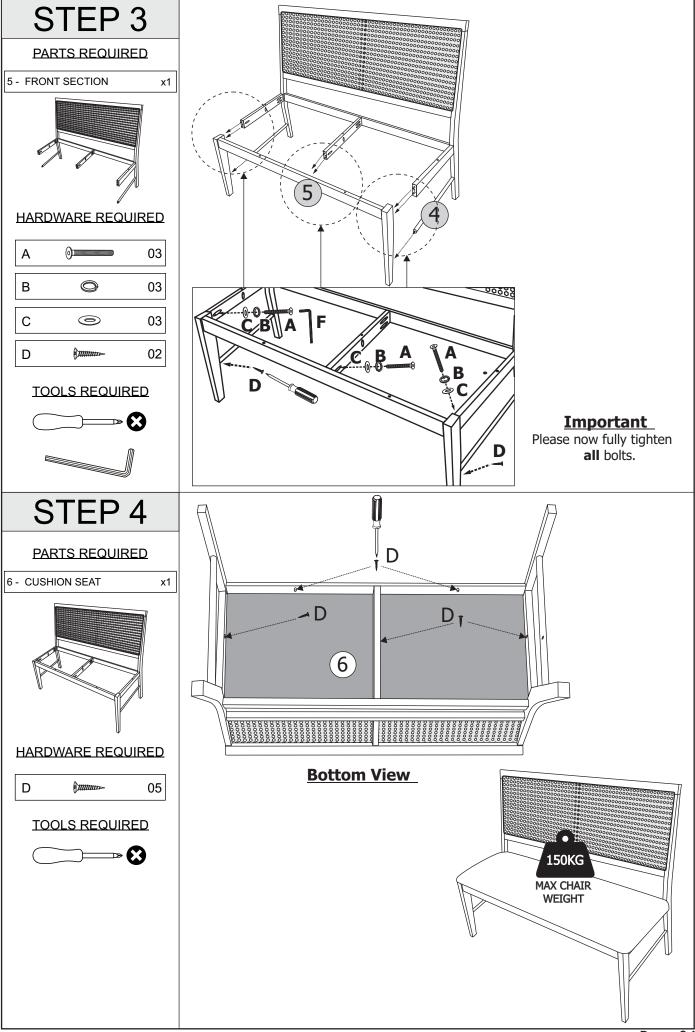

#### PARTS REQUIRED

- 2 SIDE STRETCHER
- 3 CENTRE STRETCHER x1

#### HARDWARE REQUIRED

| Α | 9        | 06 |
|---|----------|----|
| В |          | 06 |
| С | 0        | 06 |
| D | <b>)</b> | 02 |

#### **TOOLS REQUIRED**

<u>Important</u>
Please **do not** fully tighten the screws before **STEP 3 !!** 