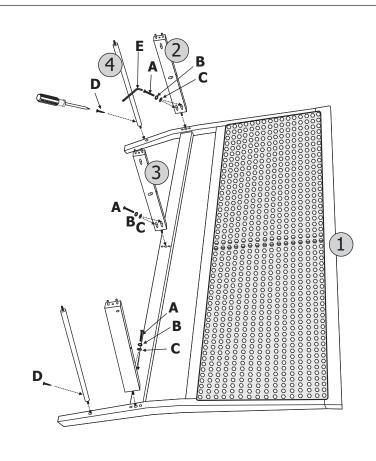

#### PARTS REQUIRED

- 1 CHAIR BACK x1
- 2 SIDE STRETCHER x2

x1

- 3 CENTRE STRETCHER
- 4 BOTTOM STRETCHER x2

#### HARDWARE REQUIRED

| Α | 9        | 06 |
|---|----------|----|
| В |          | 06 |
| С | 0        | 06 |
| D | <b>)</b> | 02 |

#### **TOOLS REQUIRED**

<u>Important</u>
Please **do not** fully tighten the screws before **STEP 3 !!** 