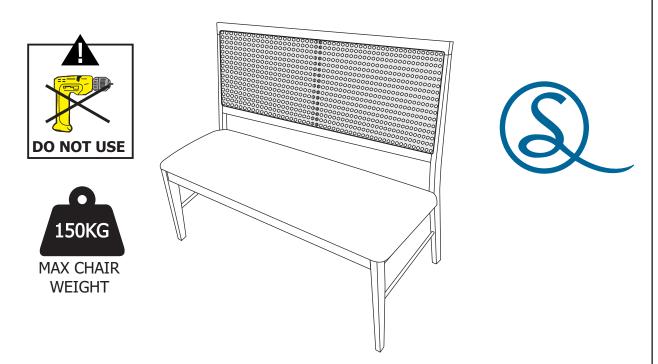

ASSEMBLE ON A SOFT CLEAN SURFACE.

DO NOT USE ANY TOOLS OTHER THAN THOSE SHOWN.

ANY SPANNERS OR ALLEN KEYS REQUIRED ARE INCLUDED WITH THE FITTINGS KIT.

DO NOT FOR ANY REASON USE A POWER TOOL TO ASSEMBLE THIS PRODUCT. ITS USE WILL INVALIDATE ANY CLAIM YOU MAY HAVE AND COULD MAKE THIS PRODUCT UNSAFE.

DEPENDING ON THE AMOUNT OF USE THIS PRODUCT RECEIVES IT MAY BE NECESSARY TO TIGHTEN UP THE FIXINGS FROM TIME TO TIME. THIS IS COMPLETELY NORMAL FOR ANY FLAT PACK FURNITURE.

DO NOT OVERTIGHTEN FIXINGS.

FOR CLEANING, YOU MAY USE A DAMP CLOTH (NOT WET). <u>DO</u> NOT USE POLISH, DETERGENT OR CHEMICAL CLEANERS.

THE SURFACE OF THIS ITEM IS NOT HEAT RESISTANT. ALWAYS USE A PLACE MAT UNDER HOT OR COLD ITEMS TO PREVENT MARKING.

Please check that you have all the parts listed before you start assembling. If you do find that something is missing, do not continue assembly. Please contact your supplier immediately.