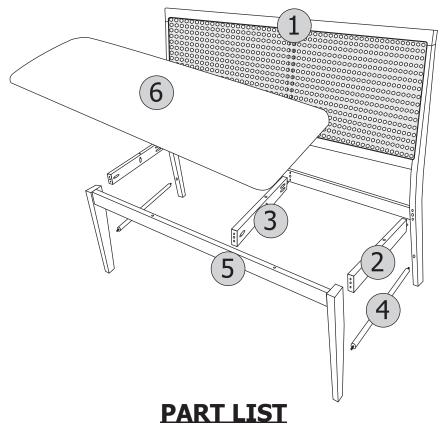

| Part Number | Part Code            | Part Description | Quantity | Carton |
|-------------|----------------------|------------------|----------|--------|
| 1           | S400-420-010-PU1-01B | Chair Back       | 1        | 1/1    |
| 2           | S400-420-010-PU1-02B | Side Stretcher   | 2        | 1/1    |
| 3           | S400-420-010-PU1-03B | Center Stretcher | 1        | 1/1    |
| 4           | S400-420-010-PU1-04B | Bottom Stretcher | 2        | 1/1    |
| 5           | S400-420-010-PU1-05B | Front Section    | 1        | 1/1    |
| 6           | S400-420-010-PU1-06B | Cushion Seat     | 1        | 1/1    |