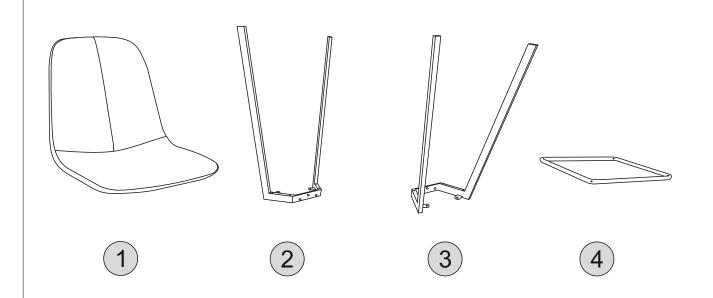

### **PARTS LIST**

| Part Number | Part Code           | Part Description | Quantity | <u>Carton</u> |
|-------------|---------------------|------------------|----------|---------------|
| 1           | S400-404-026-SF1-01 | Seat Pad         | 1        | 1/1           |
| 2           | S400-404-026-SF1-02 | Front Leg        | 1        | 1/1           |
| 3           | S400-404-026-SF1-03 | Back Leg         | 1        | 1/1           |
| 4           | S400-404-026-SF1-04 | Support Bar      | 1        | 1/1           |