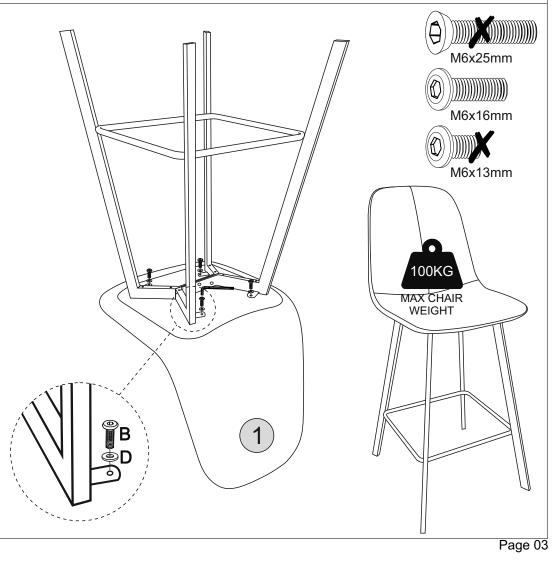

# STEP 2

#### **PARTS REQUIRED**

#### **HARDWARE REQUIRED**

| В | 04 |
|---|----|
| D | 04 |

#### TOOLS REQUIRED