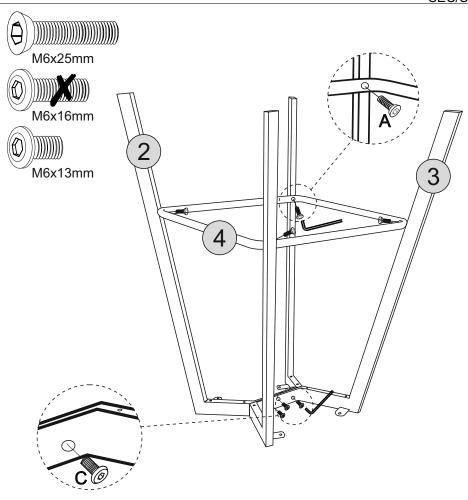

# STEP 1

#### PARTS REQUIRED

| 2 - FRONT LEG | x1 |
|---------------|----|
| 3 - BACK LEG  | x1 |
| 4 CUDDODT DAD |    |

#### HARDWARE REQUIRED

| Α | 04 |
|---|----|
| С | 03 |

#### **TOOLS REQUIRED**