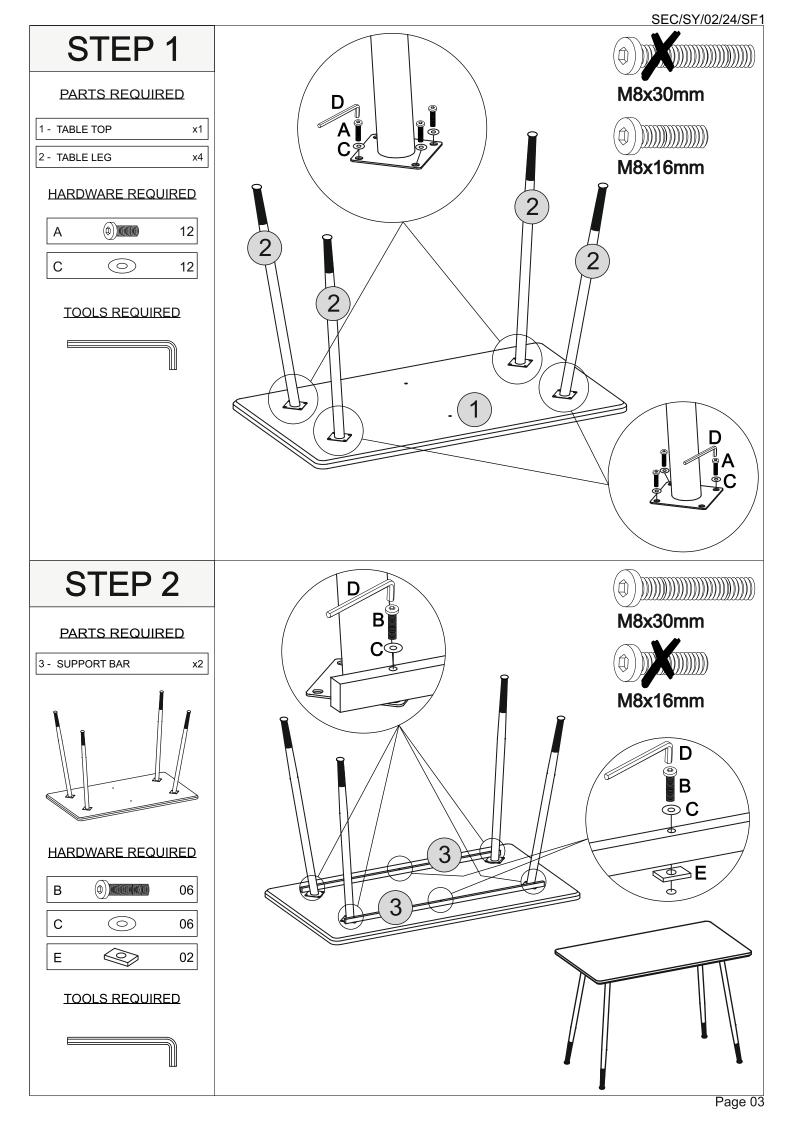

## PARTS LIST

| Part Number | Part Code           | Part Description | <b>Quantity</b> | <u>Carton</u> |
|-------------|---------------------|------------------|-----------------|---------------|
| 1           | S400-403-070-SF1-01 | Table Top        | 1               | 1/2           |
| 2           | S400-403-070-SF1-02 | Table Leg        | 4               | 2/2           |
| 3           | S400-403-070-SF1-03 | Support Bar      | 2               | 2/2           |

# HARDWARE LIST

| REF |   | HARDWARE NAME | QTY   |
|-----|---|---------------|-------|
| Α   |   | Bolts M8x20mm | 12PCS |
| В   |   | Bolts M8x65mm | 6PCS  |
| С   | 0 | Metal Washer  | 18PCS |
| D   |   | Allen Key     | 1PC   |
| E   |   | Metal Washer  | 2PCS  |