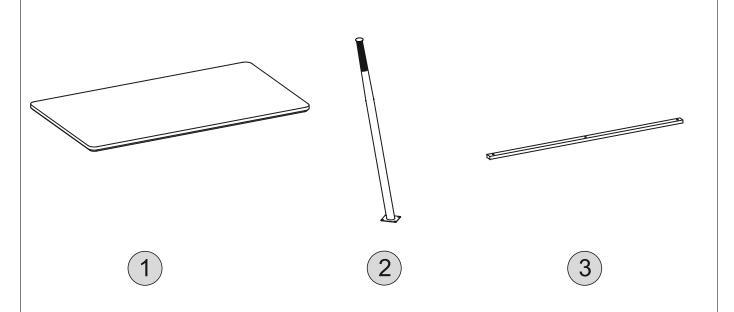

## PARTS LIST

| Part Number | Part Code           | Part Description | <b>Quantity</b> | <u>Carton</u> |
|-------------|---------------------|------------------|-----------------|---------------|
| 1           | S400-403-070-SF1-01 | Table Top        | 1               | 1/2           |
| 2           | S400-403-070-SF1-02 | Table Leg        | 4               | 2/2           |
| 3           | S400-403-070-SF1-03 | Support Bar      | 2               | 2/2           |