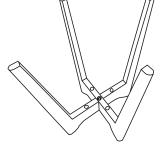

#### **PARTS REQUIRED**

2 - CHAIR LEG BOTTOM x1

3 - CHAIR LEG TOP

### HARDWARE REQUIRED

B (1) 01 C (2) 01

**TOOLS REQUIRED** 