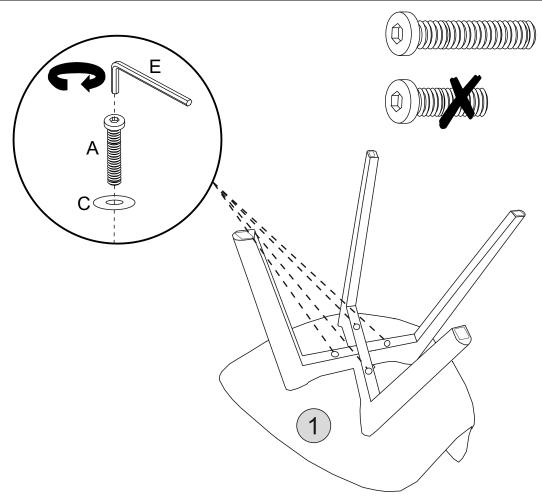

## STEP 1

#### **PARTS REQUIRED**

2 - CHAIR LEG BOTTOM x1

3 - CHAIR LEG TOP

### HARDWARE REQUIRED

B (1) 01 C (2) 01

**TOOLS REQUIRED** 