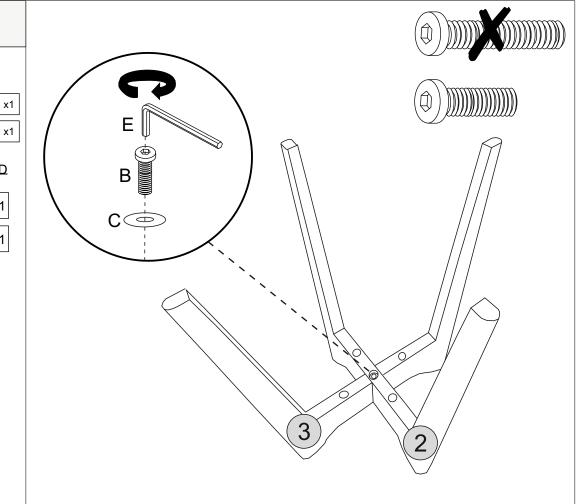

#### **PARTS REQUIRED**

2 - CHAIR LEG BOTTOM x1

3 - CHAIR LEG TOP

### HARDWARE REQUIRED

B (1) 01 C (2) 01

**TOOLS REQUIRED** 