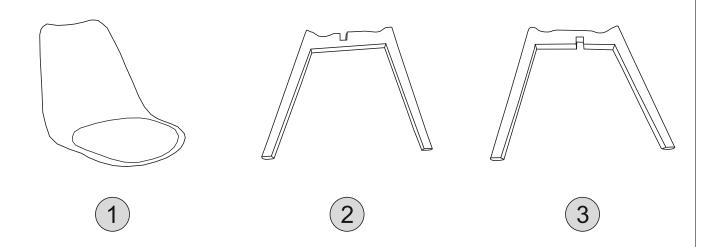

### **PARTS LIST**

| Part Number | Part Code           | Part Description | Quantity |
|-------------|---------------------|------------------|----------|
| 1           | S400-402-136-SF1-01 | Chair Seat       | 1        |
| 2           | S400-402-136-SF1-02 | Chair Leg Bottom | 1        |
| 3           | S400-402-136-SF1-03 | Chair Leg Top    | 1        |

#### **PARTS REQUIRED**

2 - CHAIR LEG BOTTOM x1

3 - CHAIR LEG TOP