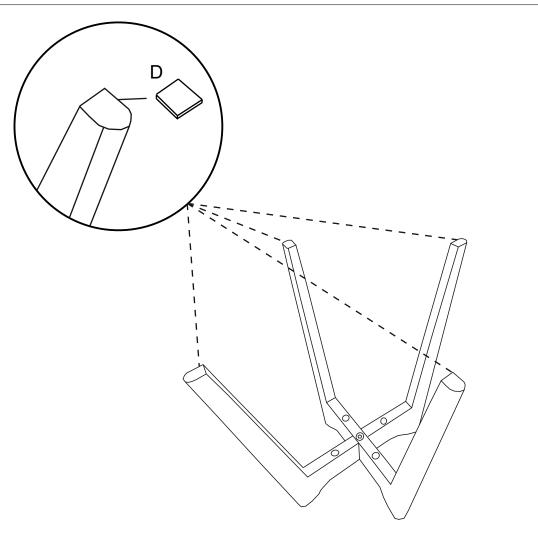

### STEP 3

#### **PARTS REQUIRED**

### **HARDWARE REQUIRED**

**TOOLS REQUIRED** 