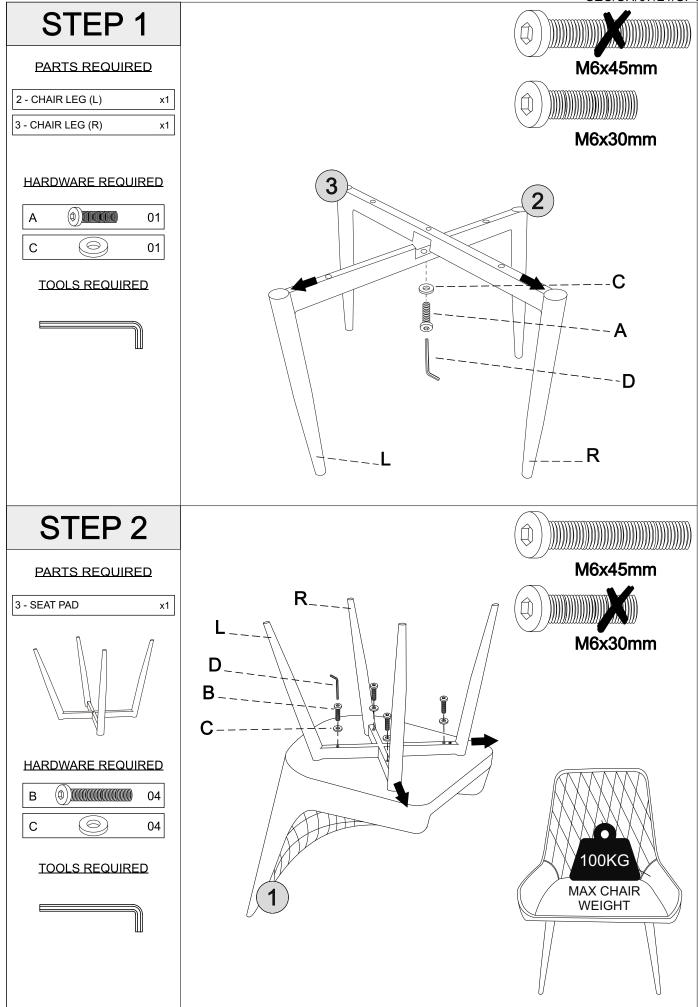

## PARTS LIST

| Part Number | Part Description | Quantity | Carton |
|-------------|------------------|----------|--------|
| 1           | Seat Pad         | 1        | 1/1    |
| 2           | Chair Leg (L)    | 1        | 1/1    |
| 3           | Chair Leg (R)    | 1        | 1/1    |

## HARDWARE LIST

| REF |   | HARDWARE NAME | QTY  |
|-----|---|---------------|------|
| Α   |   | Bolts M6x30mm | 1PCS |
| В   |   | Bolts M6x45mm | 4PCS |
| С   | 0 | Metal Washer  | 5PCS |
| D   |   | Allen Key     | 1PC  |