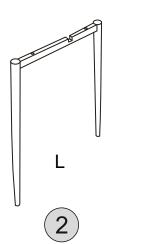

## PARTS LIST

| Part Number | Part Description | Quantity | Carton |
|-------------|------------------|----------|--------|
| 1           | Seat Pad         | 1        | 1/1    |
| 2           | Chair Leg (L)    | 1        | 1/1    |
| 3           | Chair Leg (R)    | 1        | 1/1    |