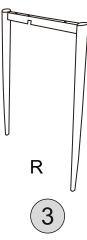

## PARTS LIST

| Part Number | Part Description | Quantity | Carton |
|-------------|------------------|----------|--------|
| 1           | Seat Pad         | 1        | 1/1    |
| 2           | Chair Leg (L)    | 1        | 1/1    |
| 3           | Chair Leg (R)    | 1        | 1/1    |