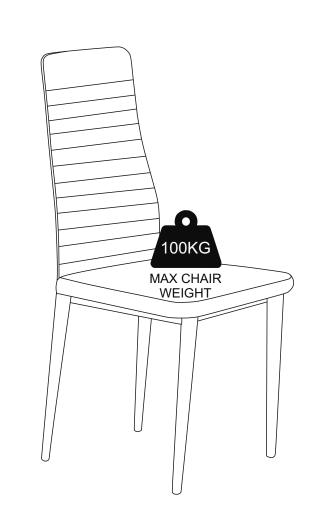

| 1          | 1/1           |

## **HARDWARE LIST**

| REF | HARDWARE NAME  | QTY  |
|-----|----------------|------|
| Α   | Bolts M6x40mm  | 2PCS |
| В   | Bolts M6x13mm  | 4PCS |
| С   | M5 Allen Key   | 1PC  |
| D   | M4x45mm Screws | 4PCS |

PLEASE CHECK THAT YOU HAVE ALL THE PARTS LISTED BEFORE YOU START ASSEMBLING.IF YOU DO FIND THAT SOMETHING IS MISSING.DO NOT CONTINUE ASSEMBLY. PLEASE CONTACT YOUR SUPPLIER IMMEDIATELY.



#### PARTS REQUIRED

1 - LEFT LEG x1
2 - RIGHT LEG x1

3 - CHAIR BACK x1

#### HARDWARE REQUIRED



**TOOLS REQUIRED** 





## STEP 2

#### PARTS REQUIRED



HARDWARE REQUIRED



TOOLS REQUIRED





## STEP 3

### PARTS REQUIRED

5 - CHAIR SEAT



HARDWARE REQUIRED



**TOOLS REQUIRED** 





## STEP 4

PARTS REQUIRED

HARDWARE REQUIRED

**TOOLS REQUIRED**