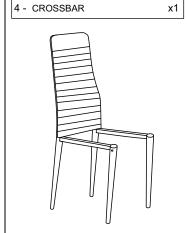

### **PARTS LIST**

| Part Number | Part Description | Quantity   | <u>Carton</u> |
|-------------|------------------|------------|---------------|
| 1           | Left Leg         | 1          | 1/1           |
| 2           | Right Leg        | 1          | 1/1           |
| 3           | Chair Back       | 1          | 1/1           |
| 4           | Crossbar         | Crossbar 1 |               |
| 5           | Chair Back       | 1          | 1/1           |