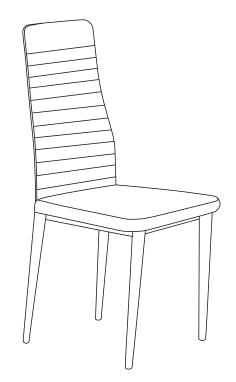

# ABBEY DINING CHAIR ASSEMBLY INSTRUCTIONS

### **PARTS LIST**

| Part Number | Part Description | Quantity   | <u>Carton</u> |
|-------------|------------------|------------|---------------|
| 1           | Left Leg         | 1          | 1/1           |
| 2           | Right Leg        | 1          | 1/1           |
| 3           | Chair Back       | 1          | 1/1           |
| 4           | Crossbar         | Crossbar 1 |               |
| 5           | Chair Back       | 1          | 1/1           |