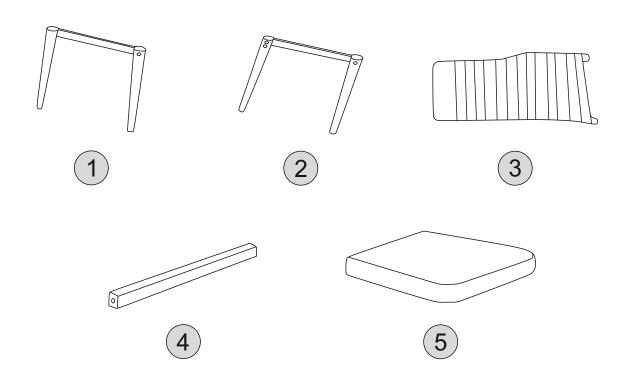

### **PARTS LIST**

| Part Number | Part Description | Quantity   | <u>Carton</u> |
|-------------|------------------|------------|---------------|
| 1           | Left Leg         | 1          | 1/1           |
| 2           | Right Leg        | 1          | 1/1           |
| 3           | Chair Back       | 1          | 1/1           |
| 4           | Crossbar         | Crossbar 1 |               |
| 5           | Chair Back       | 1          | 1/1           |

PLEASE CHECK THAT YOU HAVE ALL THE PARTS LISTED BEFORE YOU START ASSEMBLING.IF YOU DO FIND THAT SOMETHING IS MISSING.DO NOT CONTINUE ASSEMBLY. PLEASE CONTACT YOUR SUPPLIER IMMEDIATELY.

#### PARTS REQUIRED

1 - LEFT LEG x1
2 - RIGHT LEG x1

3 - CHAIR BACK x1