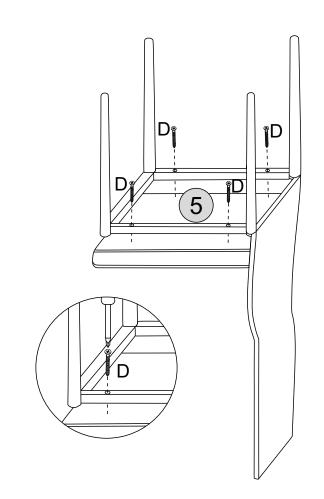

## **HARDWARE LIST**

| REF | HARDWARE NAME  | QTY  |
|-----|----------------|------|
| Α   | Bolts M6x40mm  | 2PCS |
| В   | Bolts M6x13mm  | 4PCS |
| С   | M5 Allen Key   | 1PC  |
| D   | M4x45mm Screws | 4PCS |

## STEP 4

PARTS REQUIRED

HARDWARE REQUIRED

**TOOLS REQUIRED** 