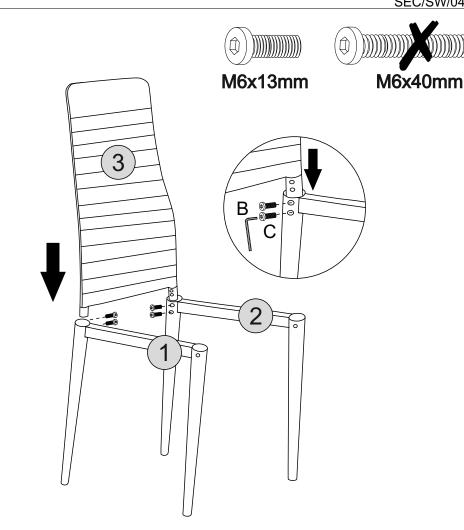

#### PARTS REQUIRED

1 - LEFT LEG x1
2 - RIGHT LEG x1

3 - CHAIR BACK x1

#### HARDWARE REQUIRED

**TOOLS REQUIRED** 

## **HARDWARE LIST**

| REF | HARDWARE NAME  | QTY  |
|-----|----------------|------|
| Α   | Bolts M6x40mm  | 2PCS |
| В   | Bolts M6x13mm  | 4PCS |
| С   | M5 Allen Key   | 1PC  |
| D   | M4x45mm Screws | 4PCS |