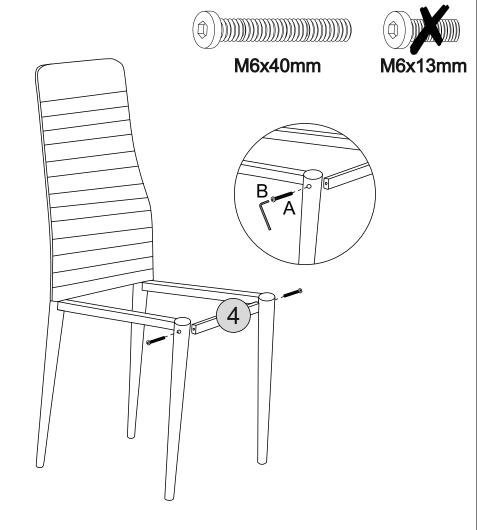

### PARTS REQUIRED

5 - CHAIR SEAT

HARDWARE REQUIRED

**TOOLS REQUIRED** 

## **HARDWARE LIST**

| REF | HARDWARE NAME  | QTY  |
|-----|----------------|------|
| Α   | Bolts M6x40mm  | 2PCS |
| В   | Bolts M6x13mm  | 4PCS |
| С   | M5 Allen Key   | 1PC  |
| D   | M4x45mm Screws | 4PCS |