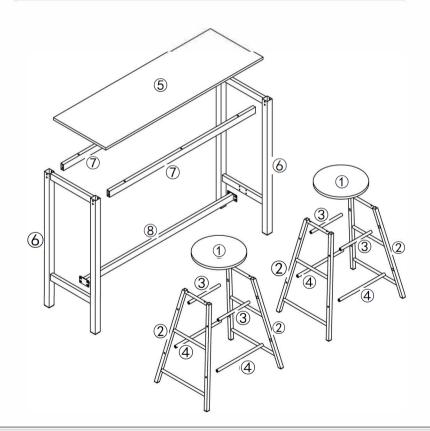

### **PARTS**

PLEASE CHECK THAT YOU HAVE ALL THE PARTS LISTED BEFORE YOU START ASSEMBLING. IF YOU DO FIND THAT SOMETHING IS MISSING, DO NOT CONTINUE ASSEMBLY. PLEASE CONTACT YOUR SUPPLIER IMMEDIATELY.

#### **PARTS LIST**

| 1 |                       |      |
|---|-----------------------|------|
| 1 | SEATPAD               | 2PCS |
| 2 | CHAIR LEG             | 4PCS |
| 3 | CHAIR CROSSBAR SHORT  | 4PCS |
| 4 | CHAIR CROSSBAR LONG   | 4PCS |
| 5 | TABLE TOP             | 1PC  |
| 6 | TABLE LEG             | 2PCS |
| 7 | TABLE TOP CROSSBAR    | 2PCS |
| 8 | TABLE BOTTOM CROSSBAR | 1PC  |
|   |                       |      |