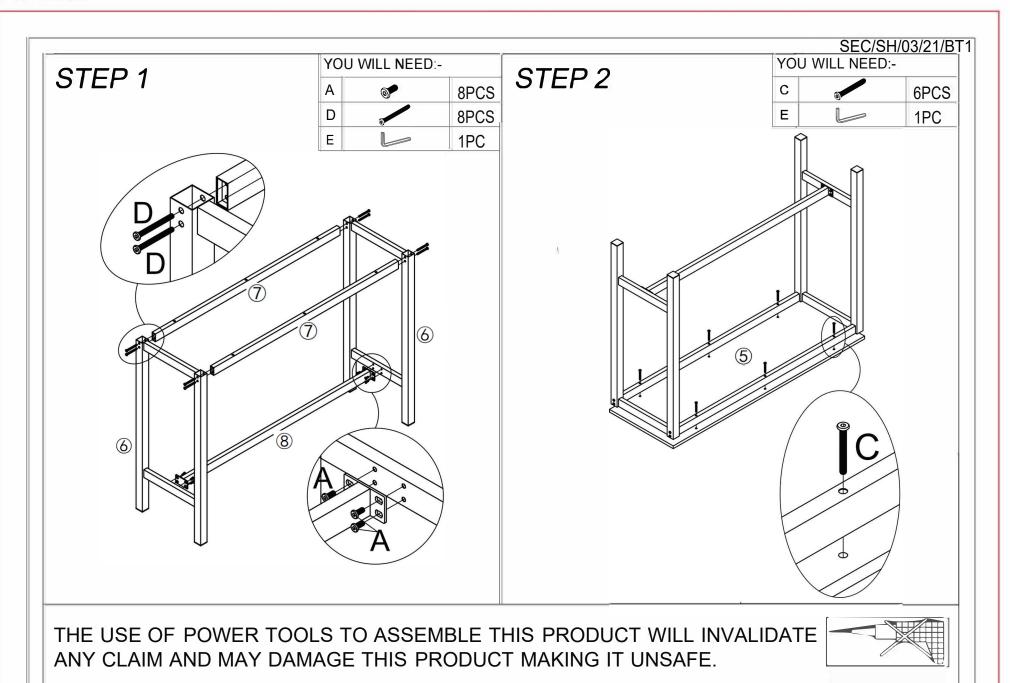

#### SEC/SH/03/21/BT1

#### **PARTS LIST**

| 1 |                       |      |
|---|-----------------------|------|
| 1 | SEATPAD               | 2PCS |
| 2 | CHAIR LEG             | 4PCS |
| 3 | CHAIR CROSSBAR SHORT  | 4PCS |
| 4 | CHAIR CROSSBAR LONG   | 4PCS |
| 5 | TABLE TOP             | 1PC  |
| 6 | TABLE LEG             | 2PCS |
| 7 | TABLE TOP CROSSBAR    | 2PCS |
| 8 | TABLE BOTTOM CROSSBAR | 1PC  |
|   |                       |      |

#### HARDWARE LIST

| Α | <b>6</b> | M6*12          | 8PCS  |
|---|----------|----------------|-------|
| В | 6        | M6*25 mm ALLEN | 24PCS |
| С | 9        | M6*50          | 6PCS  |
| D |          | M6*60mm ALLEN  | 8PCS  |
| E |          | ALLEN KEY      | 1PC   |

THE USE OF POWER TOOLS TO ASSEMBLE THIS PRODUCT WILL INVALIDATE ANY CLAIM AND MAY DAMAGE THIS PRODUCT MAKING IT UNSAFE.

PAGE2 OF 4

PAGE 3 OF4

THE USE OF POWER TOOLS TO ASSEMBLE THIS PRODUCT WILL INVALIDATE ANY CLAIM AND MAY DAMAGE THIS PRODUCT MAKING IT UNSAFE.