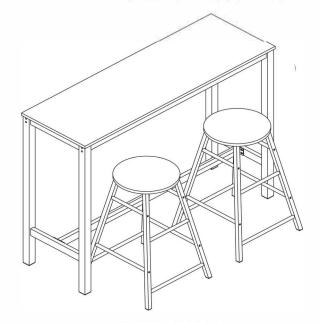

## ATHENS BREAKFAST BAR SET

#### **PARTS LIST**

| 1 |                       |      |
|---|-----------------------|------|
| 1 | SEATPAD               | 2PCS |
| 2 | CHAIR LEG             | 4PCS |
| 3 | CHAIR CROSSBAR SHORT  | 4PCS |
| 4 | CHAIR CROSSBAR LONG   | 4PCS |
| 5 | TABLE TOP             | 1PC  |
| 6 | TABLE LEG             | 2PCS |
| 7 | TABLE TOP CROSSBAR    | 2PCS |
| 8 | TABLE BOTTOM CROSSBAR | 1PC  |
|   |                       |      |