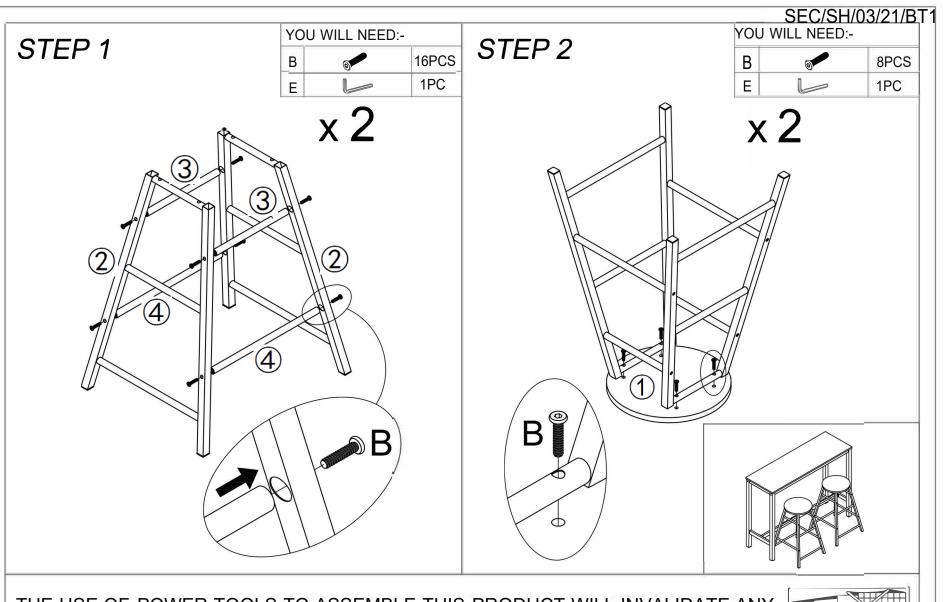

#### SEC/SH/03/21/BT1

#### **PARTS LIST**

| 1 |                       |      |
|---|-----------------------|------|
| 1 | SEATPAD               | 2PCS |
| 2 | CHAIR LEG             | 4PCS |
| 3 | CHAIR CROSSBAR SHORT  | 4PCS |
| 4 | CHAIR CROSSBAR LONG   | 4PCS |
| 5 | TABLE TOP             | 1PC  |
| 6 | TABLE LEG             | 2PCS |
| 7 | TABLE TOP CROSSBAR    | 2PCS |
| 8 | TABLE BOTTOM CROSSBAR | 1PC  |
|   |                       |      |

#### HARDWARE LIST

| Α | <b>6</b> | M6*12          | 8PCS  |
|---|----------|----------------|-------|
| В | 6        | M6*25 mm ALLEN | 24PCS |
| С | 9        | M6*50          | 6PCS  |
| D |          | M6*60mm ALLEN  | 8PCS  |
| E |          | ALLEN KEY      | 1PC   |

THE USE OF POWER TOOLS TO ASSEMBLE THIS PRODUCT WILL INVALIDATE ANY CLAIM AND MAY DAMAGE THIS PRODUCT MAKING IT UNSAFE.

PAGE2 OF 4

PAGE 3 OF4

THE USE OF POWER TOOLS TO ASSEMBLE THIS PRODUCT WILL INVALIDATE ANY CLAIM AND MAY DAMAGE THIS PRODUCT MAKING IT UNSAFE.