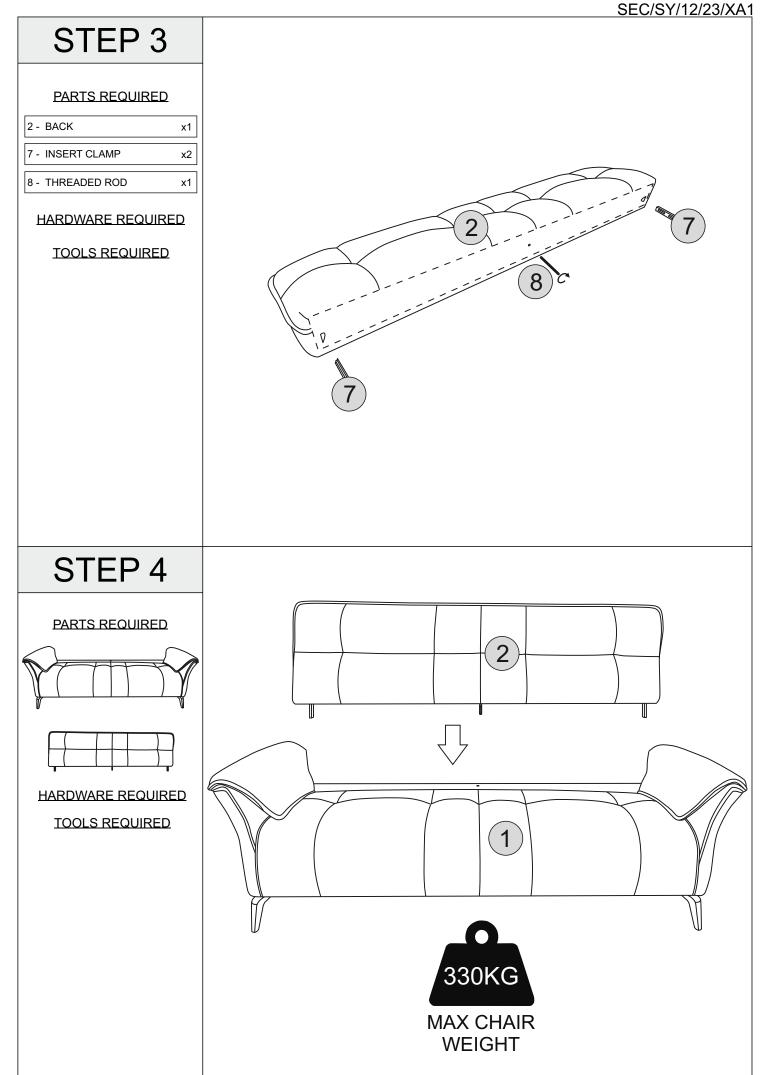

MAX CHAIR WEIGHT

#### SEC/SY/12/23/XA1

# PARTS LIST

| Part Number | Part Code           | Part Description | <b>Quantity</b> | <u>Carton</u> |
|-------------|---------------------|------------------|-----------------|---------------|
| 1           | S300-308-076-XA1-01 | Sofa             | 1               | 1/1           |
| 2           | S300-308-076-XA1-02 | Back             | 1               | 1/1           |
| 3           | S300-308-076-XA1-03 | Left Armrest     | 1               | 1/1           |
| 4           | S300-308-076-XA1-04 | Right Armrest    | 1               | 1/1           |
| 5           | S300-308-076-XA1-05 | Feet             | 4               | 1/1           |
| 6           | S300-308-076-XA1-06 | Middle Foot      | 1               | 1/1           |
| 7           | S300-308-076-XA1-07 | Insert Clamp     | 2               | 1/1           |
| 8           | S300-308-076-XA1-08 | Threaded Rod     | 1               | 1/1           |