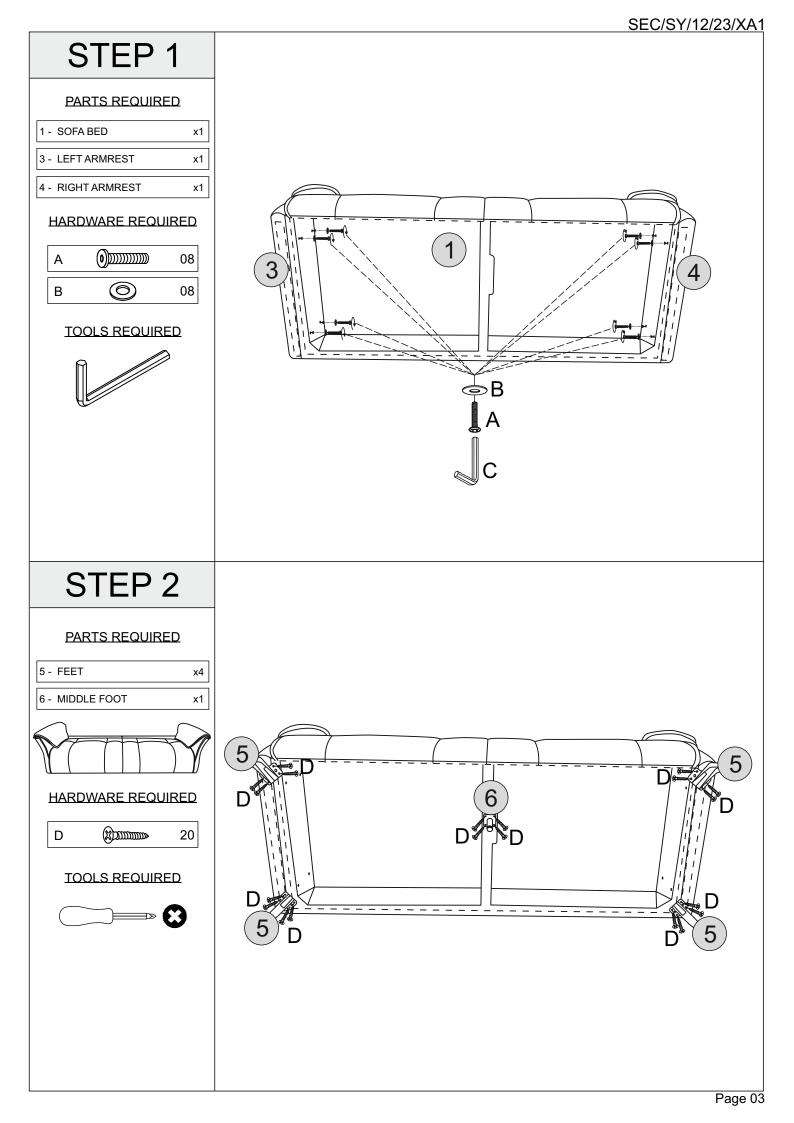

#### SEC/SY/12/23/XA1

# PARTS LIST

| Part Number | Part Code           | Part Description | <b>Quantity</b> | <u>Carton</u> |
|-------------|---------------------|------------------|-----------------|---------------|
| 1           | S300-308-076-XA1-01 | Sofa             | 1               | 1/1           |
| 2           | S300-308-076-XA1-02 | Back             | 1               | 1/1           |
| 3           | S300-308-076-XA1-03 | Left Armrest     | 1               | 1/1           |
| 4           | S300-308-076-XA1-04 | Right Armrest    | 1               | 1/1           |
| 5           | S300-308-076-XA1-05 | Feet             | 4               | 1/1           |
| 6           | S300-308-076-XA1-06 | Middle Foot      | 1               | 1/1           |
| 7           | S300-308-076-XA1-07 | Insert Clamp     | 2               | 1/1           |
| 8           | S300-308-076-XA1-08 | Threaded Rod     | 1               | 1/1           |

## HARDWARE LIST

| No. | Part Name |                 | Qty |
|-----|-----------|-----------------|-----|
| А   | Bolt      |                 | 08  |
| В   | Washers   | $\bigcirc$      | 08  |
| С   | Allen Key |                 | 01  |
| D   | Screw     | (K) MILLING (K) | 20  |