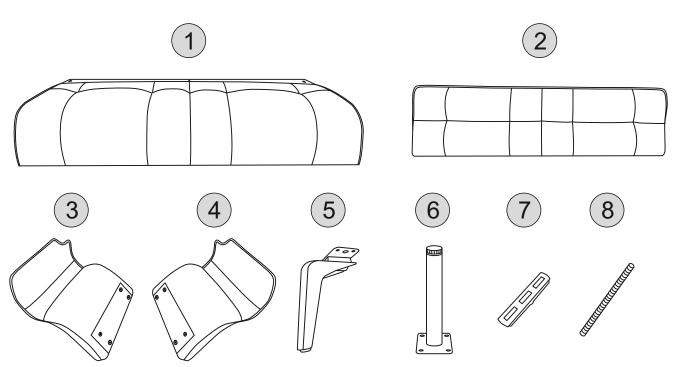

# PARTS LIST

| Part Number | Part Code           | Part Description | <b>Quantity</b> | <u>Carton</u> |
|-------------|---------------------|------------------|-----------------|---------------|
| 1           | S300-308-076-XA1-01 | Sofa             | 1               | 1/1           |
| 2           | S300-308-076-XA1-02 | Back             | 1               | 1/1           |
| 3           | S300-308-076-XA1-03 | Left Armrest     | 1               | 1/1           |
| 4           | S300-308-076-XA1-04 | Right Armrest    | 1               | 1/1           |
| 5           | S300-308-076-XA1-05 | Feet             | 4               | 1/1           |
| 6           | S300-308-076-XA1-06 | Middle Foot      | 1               | 1/1           |
| 7           | S300-308-076-XA1-07 | Insert Clamp     | 2               | 1/1           |
| 8           | S300-308-076-XA1-08 | Threaded Rod     | 1               | 1/1           |