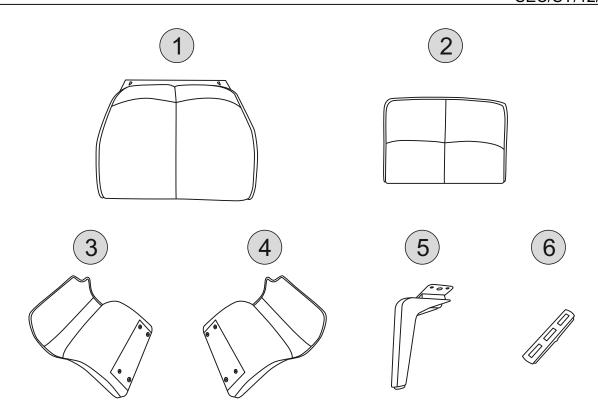

### **PARTS LIST**

| Part Number | Part Code           | Part Description | <b>Quantity</b> | <u>Carton</u> |
|-------------|---------------------|------------------|-----------------|---------------|
| 1           | S300-308-074-XA1-01 | Sofa             | 1               | 1/1           |
| 2           | S300-308-074-XA1-02 | Back             | 1               | 1/1           |
| 3           | S300-308-074-XA1-03 | Left armrest     | 1               | 1/1           |
| 4           | S300-308-074-XA1-04 | Right armrest    | 1               | 1/1           |
| 5           | S300-308-074-XA1-05 | Feet             | 4               | 1/1           |
| 6           | S300-308-074-XA1-06 | Insert clamp     | 2               | 1/1           |