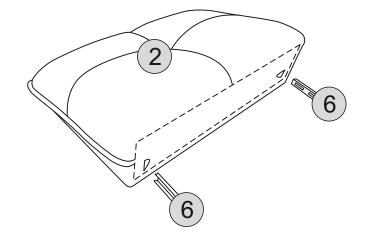

### PARTS REQUIRED

2 - BACK

x1

x1

6 - INSERT CLAMP

**HARDWARE REQUIRED** 

**TOOLS REQUIRED** 