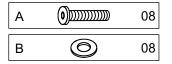

### **HARDWARE LIST**

| No. | Part Name |               | Qty |
|-----|-----------|---------------|-----|
| Α   | Bolt      | (a))))))))))) | 08  |
| В   | Washers   | 0             | 08  |
| С   | Allen Key |               | 01  |
| D   | Screw     |               | 16  |