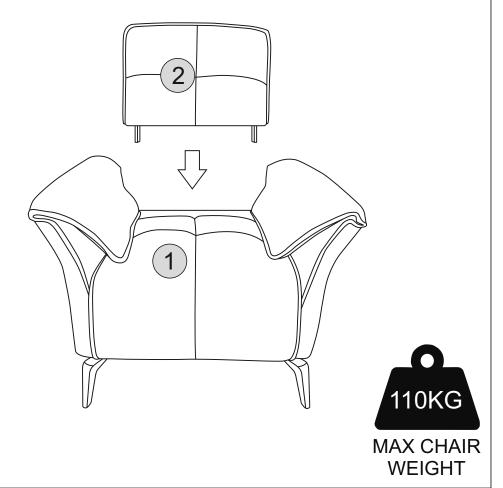

-------------|-----|
| Α   | Bolt      | (a))))))))))) | 08  |
| В   | Washers   | 0             | 08  |
| С   | Allen Key |               | 01  |
| D   | Screw     |               | 16  |

PLEASE CHECK THAT YOU HAVE ALL THE PARTS LISTED BEFORE YOU START ASSEMBLING.IF YOU DO FIND THAT SOMETHING IS MISSING. DO NOT CONTINUE ASSEMBLY. PLEASE CONTACT YOUR SUPPLIER IMMEDIATELY.

### STEP 1

#### **PARTS REQUIRED**

1 - SOFA BED x1

3 - LEFT ARMREST x1

4 - RIGHT ARMREST x1

#### HARDWARE REQUIRED



### **TOOLS REQUIRED**





### STEP 2

#### **PARTS REQUIRED**



#### **HARDWARE REQUIRED**



TOOLS REQUIRED





## STEP 3

### PARTS REQUIRED

2 - BACK

x1

x1

6 - INSERT CLAMP

**HARDWARE REQUIRED** 

**TOOLS REQUIRED** 



### STEP 4

### PARTS REQUIRED



HARDWARE REQUIRED

TOOLS REQUIRED