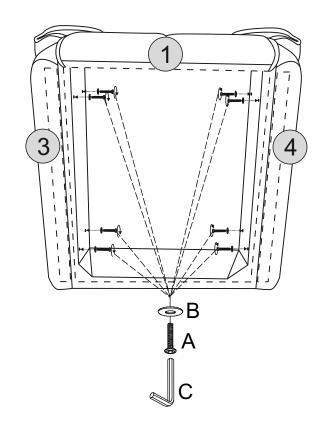

#### **PARTS REQUIRED**

1 - SOFA BED x1

3 - LEFT ARMREST x1

4 - RIGHT ARMREST x1

#### HARDWARE REQUIRED

### **TOOLS REQUIRED**