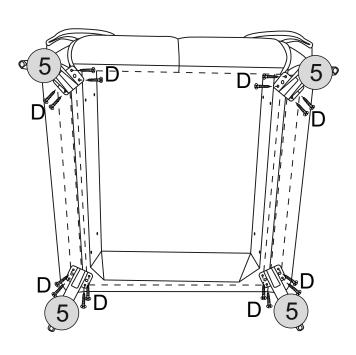

## STEP 3

### PARTS REQUIRED

2 - BACK

x1

x1

6 - INSERT CLAMP

**HARDWARE REQUIRED** 

**TOOLS REQUIRED** 