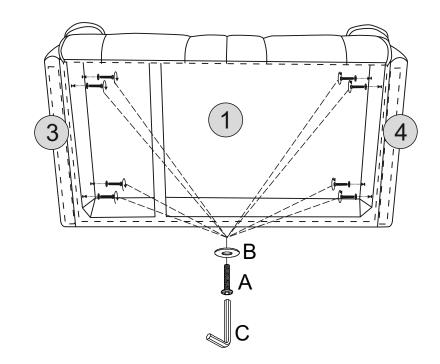

#### **PARTS REQUIRED**

| 1 - SOFA BED     | x1 |
|------------------|----|
| 3 - LEFT ARMREST | x1 |

4 - RIGHT ARMREST x1

#### HARDWARE REQUIRED

#### **TOOLS REQUIRED**