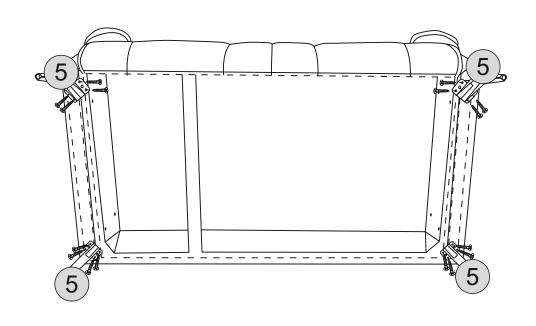

Insert clamp     | 2        | 1/1           |

#### **HARDWARE LIST**

| No. | Part Name |                | Qty |
|-----|-----------|----------------|-----|
| Α   | Bolt      | (a)))))))))))) | 08  |
| В   | Washers   | 0              | 08  |
| С   | Allen Key |                | 01  |
| D   | Screw     |                | 16  |

PLEASE CHECK THAT YOU HAVE ALL THE PARTS LISTED BEFORE YOU START ASSEMBLING.IF YOU DO FIND THAT SOMETHING IS MISSING. DO NOT CONTINUE ASSEMBLY. PLEASE CONTACT YOUR SUPPLIER IMMEDIATELY.

## STEP 1

#### **PARTS REQUIRED**

| 1 - SOFA BED     | x1 |
|------------------|----|
| 3 - LEFT ARMREST | x1 |

4 - RIGHT ARMREST x1

#### HARDWARE REQUIRED



#### **TOOLS REQUIRED**





# STEP 2

#### **PARTS REQUIRED**



#### HARDWARE REQUIRED



#### **TOOLS REQUIRED**





## STEP 3

#### PARTS REQUIRED

2 - BACK

6 - INSERT CLAMP

x1

#### HARDWARE REQUIRED

**TOOLS REQUIRED** 



## STEP 4

#### PARTS REQUIRED





**HARDWARE REQUIRED TOOLS REQUIRED**