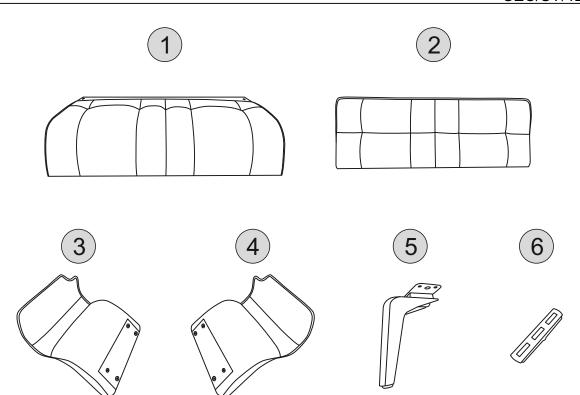

### **PARTS LIST**

| Part Number | Part Code           | Part Description | Quantity | <u>Carton</u> |
|-------------|---------------------|------------------|----------|---------------|
| 1           | S300-308-072-XA1-01 | Sofa             | 1        | 1/1           |
| 2           | S300-308-072-XA1-02 | Back             | 1        | 1/1           |
| 3           | S300-308-072-XA1-03 | Left armrest     | 1        | 1/1           |
| 4           | S300-308-072-XA1-04 | Right armrest    | 1        | 1/1           |
| 5           | S300-308-072-XA1-05 | Feet             | 4        | 1/1           |
| 6           | S300-308-072-XA1-06 | Insert clamp     | 2        | 1/1           |