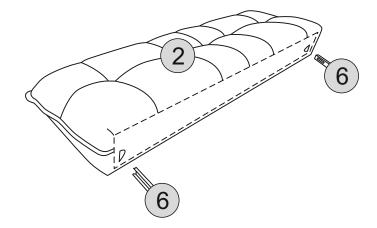

y |
|-----|-----------|----------------|-----|
| Α   | Bolt      | (a)))))))))))) | 08  |
| В   | Washers   | 0              | 08  |
| С   | Allen Key |                | 01  |
| D   | Screw     |                | 16  |

PLEASE CHECK THAT YOU HAVE ALL THE PARTS LISTED BEFORE YOU START ASSEMBLING.IF YOU DO FIND THAT SOMETHING IS MISSING. DO NOT CONTINUE ASSEMBLY. PLEASE CONTACT YOUR SUPPLIER IMMEDIATELY.

## STEP 1

#### **PARTS REQUIRED**

| 1 - SOFA BED     | x1 |
|------------------|----|
| 3 - LEFT ARMREST | x1 |

4 - RIGHT ARMREST x1

#### HARDWARE REQUIRED



#### **TOOLS REQUIRED**





# STEP 2

#### **PARTS REQUIRED**



#### HARDWARE REQUIRED



#### **TOOLS REQUIRED**





## STEP 3

#### PARTS REQUIRED

2 - BACK

6 - INSERT CLAMP

x1

#### HARDWARE REQUIRED

**TOOLS REQUIRED** 



## STEP 4

#### PARTS REQUIRED





**HARDWARE REQUIRED TOOLS REQUIRED**