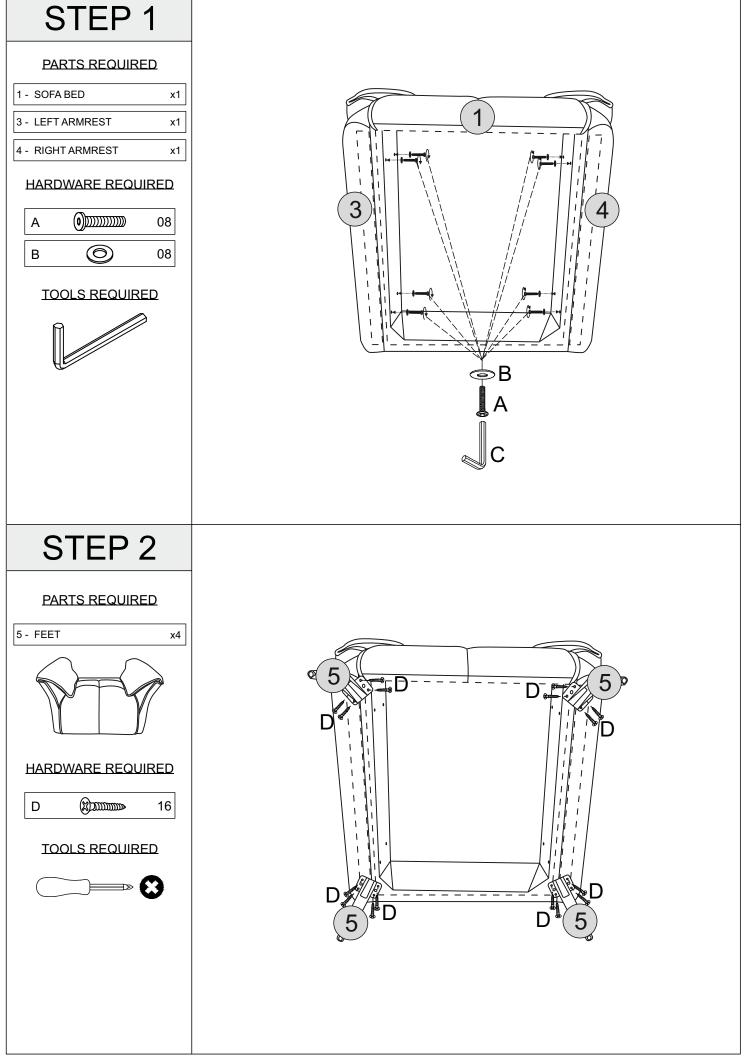

## PARTS LIST

| Part Number | Part Code           | Part Description | <b>Quantity</b> | <u>Carton</u> |
|-------------|---------------------|------------------|-----------------|---------------|
| 1           | S300-308-071-XA1-01 | Sofa             | 1               | 1/1           |
| 2           | S300-308-071-XA1-02 | Back             | 1               | 1/1           |
| 3           | S300-308-071-XA1-03 | Left armrest     | 1               | 1/1           |
| 4           | S300-308-071-XA1-04 | Right armrest    | 1               | 1/1           |
| 5           | S300-308-071-XA1-05 | Feet             | 4               | 1/1           |
| 6           | S300-308-071-XA1-06 | Insert clamp     | 2               | 1/1           |

### HARDWARE LIST

| No. | Part Name |                 | Qty |
|-----|-----------|-----------------|-----|
| А   | Bolt      |                 | 08  |
| В   | Washers   | $\bigcirc$      | 08  |
| С   | Allen Key |                 | 01  |
| D   | Screw     | (K) MILLING (K) | 16  |