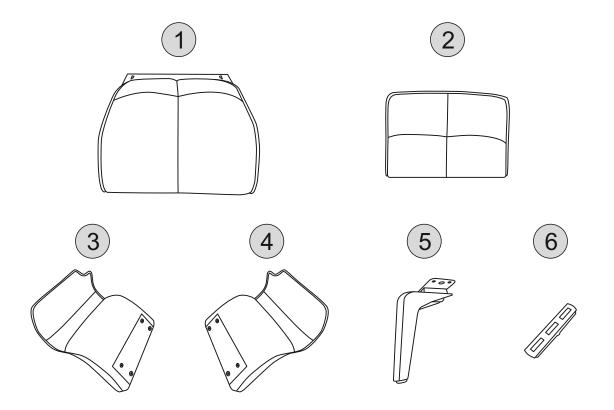

## PARTS LIST

| Part Number | Part Code           | Part Description | <b>Quantity</b> | <u>Carton</u> |
|-------------|---------------------|------------------|-----------------|---------------|
| 1           | S300-308-071-XA1-01 | Sofa             | 1               | 1/1           |
| 2           | S300-308-071-XA1-02 | Back             | 1               | 1/1           |
| 3           | S300-308-071-XA1-03 | Left armrest     | 1               | 1/1           |
| 4           | S300-308-071-XA1-04 | Right armrest    | 1               | 1/1           |
| 5           | S300-308-071-XA1-05 | Feet             | 4               | 1/1           |
| 6           | S300-308-071-XA1-06 | Insert clamp     | 2               | 1/1           |