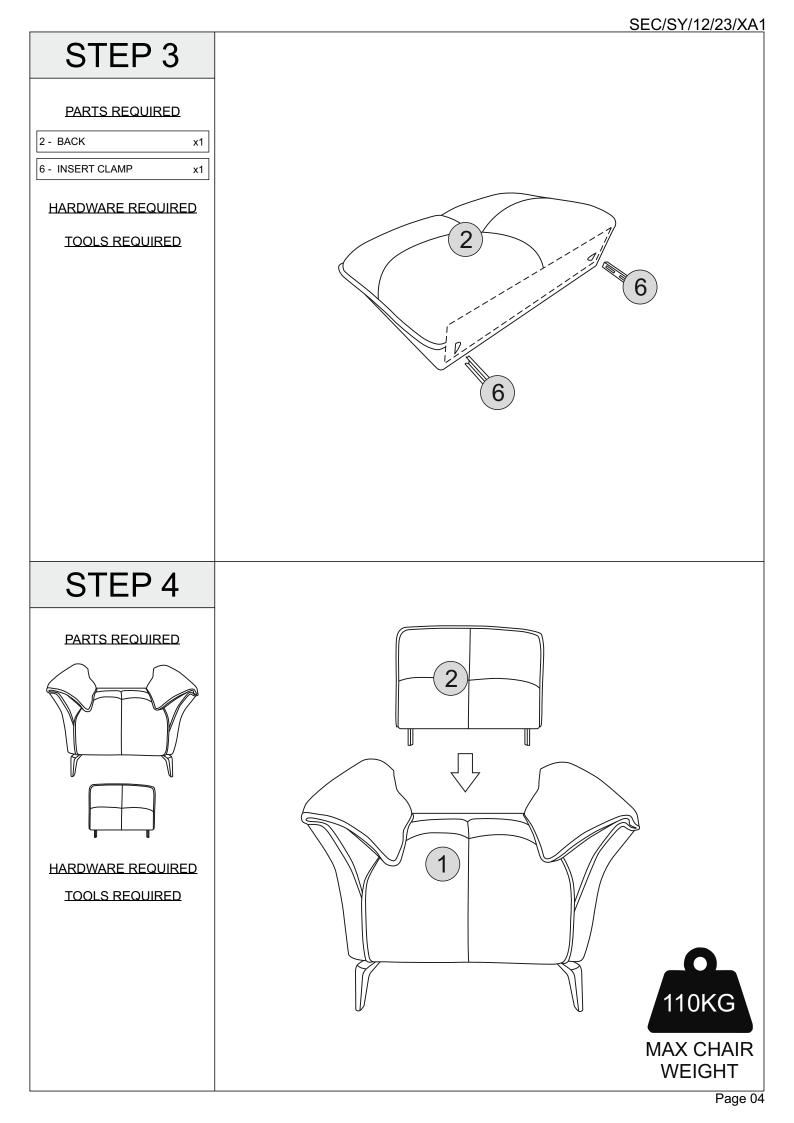

## PARTS LIST

| Part Number | Part Code           | Part Description | <b>Quantity</b> | <u>Carton</u> |
|-------------|---------------------|------------------|-----------------|---------------|
| 1           | S300-308-071-XA1-01 | Sofa             | 1               | 1/1           |
| 2           | S300-308-071-XA1-02 | Back             | 1               | 1/1           |
| 3           | S300-308-071-XA1-03 | Left armrest     | 1               | 1/1           |
| 4           | S300-308-071-XA1-04 | Right armrest    | 1               | 1/1           |
| 5           | S300-308-071-XA1-05 | Feet             | 4               | 1/1           |
| 6           | S300-308-071-XA1-06 | Insert clamp     | 2               | 1/1           |

### HARDWARE LIST

| No. | Part Name |                 | Qty |
|-----|-----------|-----------------|-----|
| А   | Bolt      |                 | 08  |
| В   | Washers   | $\bigcirc$      | 08  |
| С   | Allen Key |                 | 01  |
| D   | Screw     | (K) MILLING (K) | 16  |

# CHAMPAGNE FABRIC AMALFI 1 SEATER SOFA ASSEMBLY INSTRUCTIONS

MAX CHAIR WEIGHT