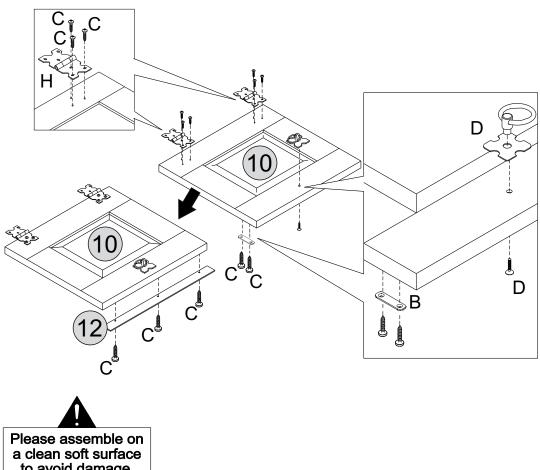

#### PARTS REQUIRED

8 - TOP PANEL x1

9 - SIDE PLINTH x2

#### HARDWARE REQUIRED

A ⊕ □ 10

14 - SMALL BACK PANEL x2

15 - LARGE BACK PANEL x1