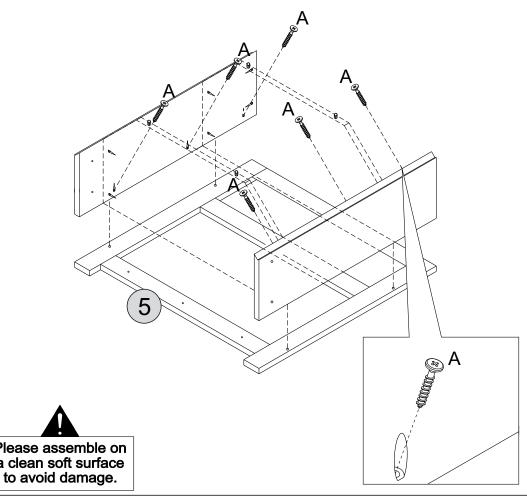

## STEP 6

to avoid damage.

#### PARTS REQUIRED

8 - TOP PANEL x1

9 - SIDE PLINTH x2

#### HARDWARE REQUIRED

A ⊕ □ 10

14 - SMALL BACK PANEL x2

15 - LARGE BACK PANEL x1