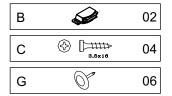

#### **FITTINGS**

| Α | ⟨⟨⟩ [] | 31 | F | 8,0 x 30                                                                                                                                                                                                                                                                                                                                                                                                                                                                                                                                                                                                                                                                                                                                                                                                                                                                                                                                                                                                                                                                                                                                                                                                                                                                                                                                                                                                                                                                                                                                                                                                                                                                                                                                                                                                                                                                                                                                                                                                                                                                                                                      | 22 |
|---|--------|----|---|-------------------------------------------------------------------------------------------------------------------------------------------------------------------------------------------------------------------------------------------------------------------------------------------------------------------------------------------------------------------------------------------------------------------------------------------------------------------------------------------------------------------------------------------------------------------------------------------------------------------------------------------------------------------------------------------------------------------------------------------------------------------------------------------------------------------------------------------------------------------------------------------------------------------------------------------------------------------------------------------------------------------------------------------------------------------------------------------------------------------------------------------------------------------------------------------------------------------------------------------------------------------------------------------------------------------------------------------------------------------------------------------------------------------------------------------------------------------------------------------------------------------------------------------------------------------------------------------------------------------------------------------------------------------------------------------------------------------------------------------------------------------------------------------------------------------------------------------------------------------------------------------------------------------------------------------------------------------------------------------------------------------------------------------------------------------------------------------------------------------------------|----|
| В |        | 02 | G |                                                                                                                                                                                                                                                                                                                                                                                                                                                                                                                                                                                                                                                                                                                                                                                                                                                                                                                                                                                                                                                                                                                                                                                                                                                                                                                                                                                                                                                                                                                                                                                                                                                                                                                                                                                                                                                                                                                                                                                                                                                                                                                               | 06 |
| С | 3,5x16 | 35 | Н |                                                                                                                                                                                                                                                                                                                                                                                                                                                                                                                                                                                                                                                                                                                                                                                                                                                                                                                                                                                                                                                                                                                                                                                                                                                                                                                                                                                                                                                                                                                                                                                                                                                                                                                                                                                                                                                                                                                                                                                                                                                                                                                               | 04 |
| D |        | 02 | ı | (i) 2x (i) 1x (ii) 1x (iii) 1 | 01 |
| E | 10x10  | 30 |   |                                                                                                                                                                                                                                                                                                                                                                                                                                                                                                                                                                                                                                                                                                                                                                                                                                                                                                                                                                                                                                                                                                                                                                                                                                                                                                                                                                                                                                                                                                                                                                                                                                                                                                                                                                                                                                                                                                                                                                                                                                                                                                                               |    |