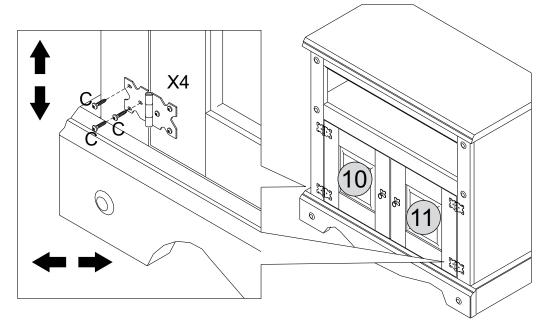

## STEP 10

#### PARTS REQUIRED

| 10 - LEFT DOOR  | x1 |
|-----------------|----|
| 12 - DOOR STRIP | x1 |

#### **TOOLS REQUIRED**

to avoid damage.

a clean soft surface to avoid damage.

11 - RIGHT DOOR x1