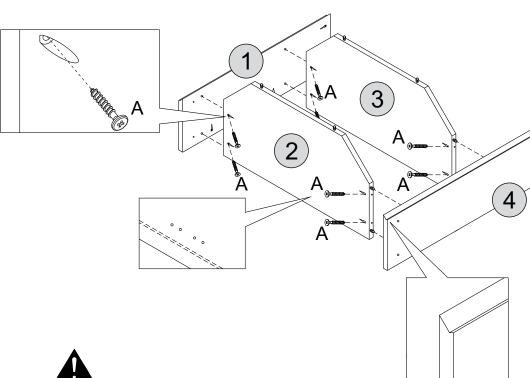

## STEP 1

#### PARTS REQUIRED

1 - RIGHT SIDE PANEL x1

2 - BASE x1

3 - FIXED SHELF x1

## STEP 2

#### PARTS REQUIRED

4 - LEFT SIDE PANEL x1

6 - LEFT SIDE BACK UPRIGHT x1

7 - RIGHT SIDE BACK UPRIGHT x1