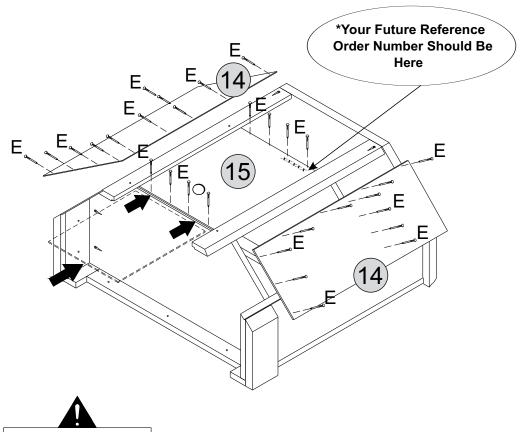

#### HARDWARE REQUIRED

A ⊕ □ 10

14 - SMALL BACK PANEL x2

15 - LARGE BACK PANEL x1

#### HARDWARE REQUIRED

#### **TOOLS REQUIRED**

Please assemble on a clean soft surface to avoid damage.