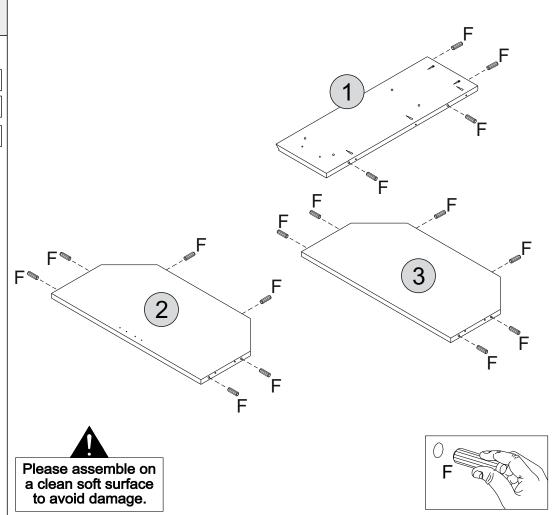

#### PARTS REQUIRED

1 - RIGHT SIDE PANEL x1

2 - BASE x1

3 - FIXED SHELF x1

#### **TOOLS REQUIRED**

Please assemble on a clean soft surface to avoid damage.