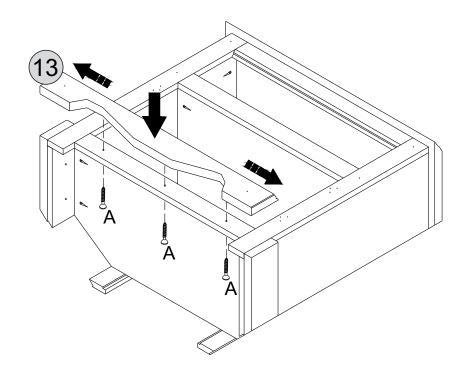

#### PARTS REQUIRED

5 - FRONT FRAME x1

#### HARDWARE REQUIRED

**⊕**[<u>\_\_\_\_\_\_\_</u> 06

6 - LEFT SIDE BACK UPRIGHT x1

7 - RIGHT SIDE BACK UPRIGHT x1