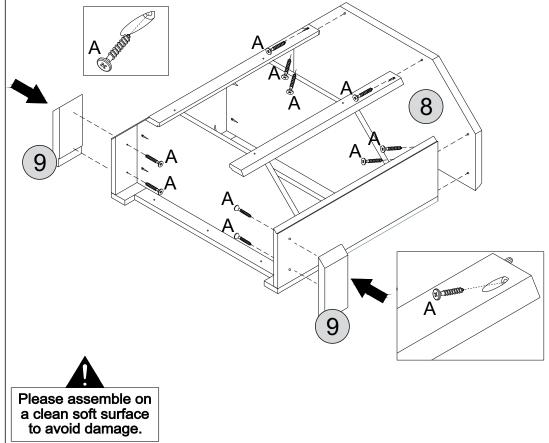

#### PARTS REQUIRED

8 - TOP PANEL x1

9 - SIDE PLINTH x2

#### HARDWARE REQUIRED

A ⊕ □ 10

14 - SMALL BACK PANEL x2

15 - LARGE BACK PANEL x1

#### **TOOLS REQUIRED**

Please assemble on a clean soft surface to avoid damage.

## STEP 8

#### PARTS REQUIRED

x1

13 - FRONT PLINTH

#### HARDWARE REQUIRED

**TOOLS REQUIRED** 

se assem

Please assemble on a clean soft surface to avoid damage.

## STEP 9