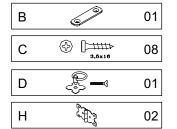

#### **FITTINGS**

| Α | ⟨⟨⟩ [] | 31 | F | 8,0 x 30                                                                                                                                                                                                                                                                                                                                                                                                                                                                                                                                                                                                                                                                                                                                                                                                                                                                                                                                                                                                                                                                                                                                                                                                                                                                                                                                                                                                                                                                                                                                                                                                                                                                                                                                                                                                                                                                                                                                                                                                                                                                                                                      | 22 |
|---|--------|----|---|-------------------------------------------------------------------------------------------------------------------------------------------------------------------------------------------------------------------------------------------------------------------------------------------------------------------------------------------------------------------------------------------------------------------------------------------------------------------------------------------------------------------------------------------------------------------------------------------------------------------------------------------------------------------------------------------------------------------------------------------------------------------------------------------------------------------------------------------------------------------------------------------------------------------------------------------------------------------------------------------------------------------------------------------------------------------------------------------------------------------------------------------------------------------------------------------------------------------------------------------------------------------------------------------------------------------------------------------------------------------------------------------------------------------------------------------------------------------------------------------------------------------------------------------------------------------------------------------------------------------------------------------------------------------------------------------------------------------------------------------------------------------------------------------------------------------------------------------------------------------------------------------------------------------------------------------------------------------------------------------------------------------------------------------------------------------------------------------------------------------------------|----|
| В |        | 02 | G |                                                                                                                                                                                                                                                                                                                                                                                                                                                                                                                                                                                                                                                                                                                                                                                                                                                                                                                                                                                                                                                                                                                                                                                                                                                                                                                                                                                                                                                                                                                                                                                                                                                                                                                                                                                                                                                                                                                                                                                                                                                                                                                               | 06 |
| С | 3,5x16 | 35 | Н |                                                                                                                                                                                                                                                                                                                                                                                                                                                                                                                                                                                                                                                                                                                                                                                                                                                                                                                                                                                                                                                                                                                                                                                                                                                                                                                                                                                                                                                                                                                                                                                                                                                                                                                                                                                                                                                                                                                                                                                                                                                                                                                               | 04 |
| D |        | 02 | ı | (i) 2x (i) 1x (ii) 1x (iii) 1 | 01 |
| E | 10x10  | 30 |   |                                                                                                                                                                                                                                                                                                                                                                                                                                                                                                                                                                                                                                                                                                                                                                                                                                                                                                                                                                                                                                                                                                                                                                                                                                                                                                                                                                                                                                                                                                                                                                                                                                                                                                                                                                                                                                                                                                                                                                                                                                                                                                                               |    |