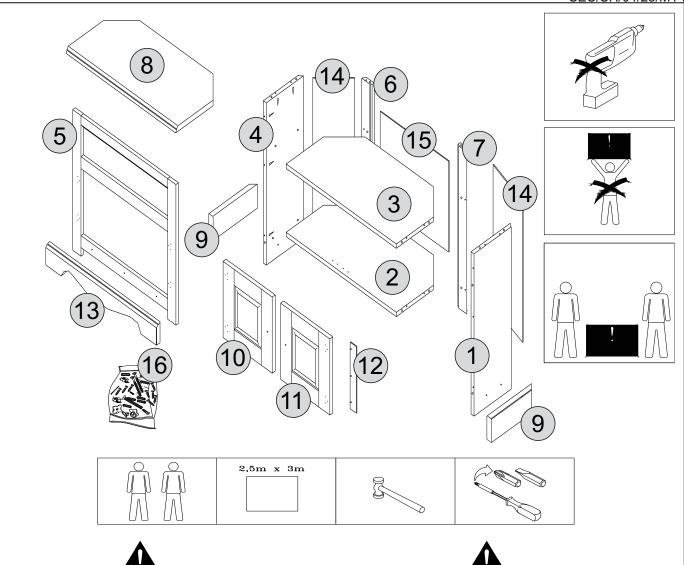

### **PARTS LIST**

| Part Number | Part Code           | Part Description        | Quantity | Carton |
|-------------|---------------------|-------------------------|----------|--------|
| 1           | S300-305-009-MY1-01 | Right Side Panel        | 1        | 1/1    |
| 2           | S300-305-009-MY1-02 | Base                    | 1        | 1/1    |
| 3           | S300-305-009-MY1-03 | Fixed Shelf             | 1        | 1/1    |
| 4           | S300-305-009-MY1-04 | Left Side Panel         | 1        | 1/1    |
| 5           | S300-305-009-MY1-05 | Front Frame             | 1        | 1/1    |
| 6           | S300-305-009-MY1-06 | Left Side Back Upright  | 1        | 1/1    |
| 7           | S300-305-009-MY1-07 | Right Side Back Upright | 1        | 1/1    |
| 8           | S300-305-009-MY1-08 | Top Panel               | 1        | 1/1    |
| 9           | S300-305-009-MY1-09 | Side Plinth             | 2        | 1/1    |
| 10          | S300-305-009-MY1-10 | Left Door               | 1        | 1/1    |
| 11          | S300-305-009-MY1-11 | Right Door              | 1        | 1/1    |
| 12          | S300-305-009-MY1-12 | Door Strip              | 1        | 1/1    |
| 13          | S300-305-009-MY1-13 | Front Plinth            | 1        | 1/1    |
| 14          | S300-305-009-MY1-14 | Small Back Panel        | 2        | 1/1    |
| 15          | S300-305-009-MY1-15 | Large Back Panel        | 1        | 1/1    |
| 16          | S300-305-009-MY1-16 | Hardware Kit            | 1        | 1/1    |

#### PARTS REQUIRED

1 - RIGHT SIDE PANEL x1

2 - BASE x1

3 - FIXED SHELF x1

#### PARTS REQUIRED

4 - LEFT SIDE PANEL x1

6 - LEFT SIDE BACK UPRIGHT x1

7 - RIGHT SIDE BACK UPRIGHT x1

#### PARTS REQUIRED

5 - FRONT FRAME x1

#### PARTS REQUIRED

8 - TOP PANEL x1

9 - SIDE PLINTH x2

#### PARTS REQUIRED

x1

13 - FRONT PLINTH

#### PARTS REQUIRED

| 10 - LEFT DOOR  | x1 |
|-----------------|----|
| 12 - DOOR STRIP | x1 |

#### **TOOLS REQUIRED**

to avoid damage.

a clean soft surface to avoid damage.

11 - RIGHT DOOR x1