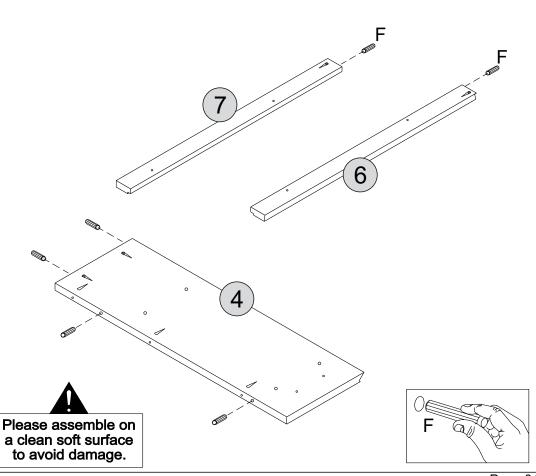

## STEP 2

#### PARTS REQUIRED

4 - LEFT SIDE PANEL x1

6 - LEFT SIDE BACK UPRIGHT x1

7 - RIGHT SIDE BACK UPRIGHT x1

## STEP 4

#### PARTS REQUIRED

5 - FRONT FRAME x1