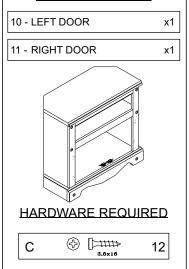

#### PARTS REQUIRED

| 10 - LEFT DOOR  | x1 |
|-----------------|----|
| 12 - DOOR STRIP | x1 |

#### **TOOLS REQUIRED**

to avoid damage.

a clean soft surface to avoid damage.

11 - RIGHT DOOR x1