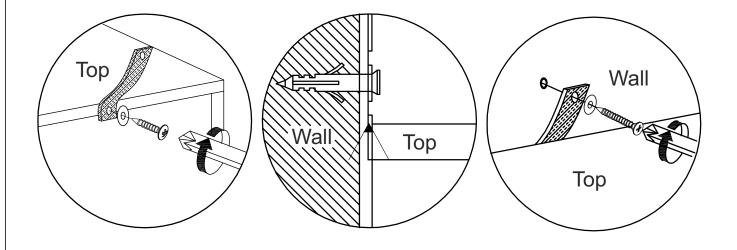

## **WARNING**

Serious or fatal injuries can occur from furniture tipping over. To prevent the furniture from tipping over we recommend that it is permanently fixed to the wall.

Wall fixings are not supplied with this product as different wall materials require different types of fixing devices.

Please make sure you use fixings suitable for the walls in your home.