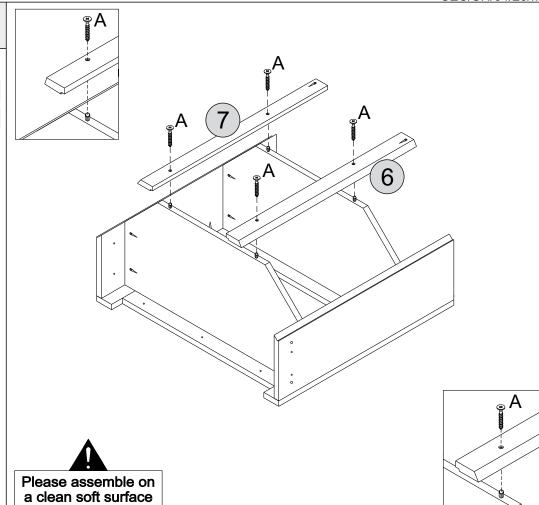

## STEP 4

#### PARTS REQUIRED

5 - FRONT FRAME x1

#### HARDWARE REQUIRED

**⊕**[<u>\_\_\_\_\_\_\_</u> 06

6 - LEFT SIDE BACK UPRIGHT x1

7 - RIGHT SIDE BACK UPRIGHT x1