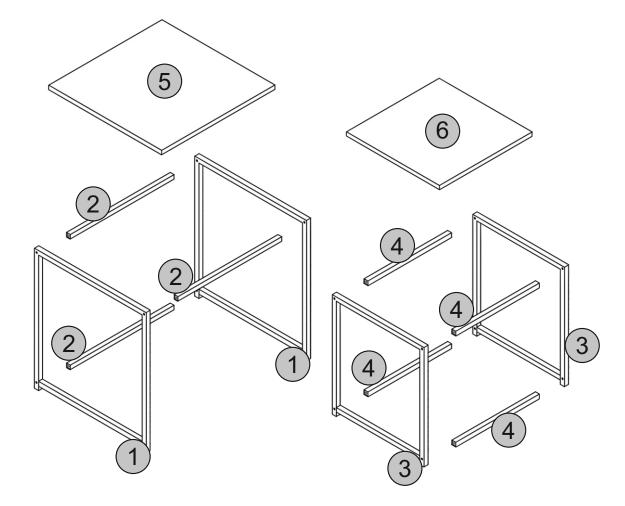

#### PARTS LIST

| Part Number | Part Code           | Part Description | Quantity | Carton |
|-------------|---------------------|------------------|----------|--------|
| 1           | S300-303-038-RJ1-01 | Large Table Leg  | 2        | 1      |
| 2           | S300-303-038-RJ1-02 | Large Cross Bar  | 3        | 1      |
| 3           | S300-303-038-RJ1-03 | Small Table Leg  | 2        | 1      |
| 4           | S300-303-038-RJ1-04 | Small Cross Bar  | 4        | 1      |
| 5           | S300-303-038-RJ1-05 | Large Table Top  | 1        | 1      |
| 6           | S300-303-038-RJ1-06 | Small Table Top  | 1        | 1      |