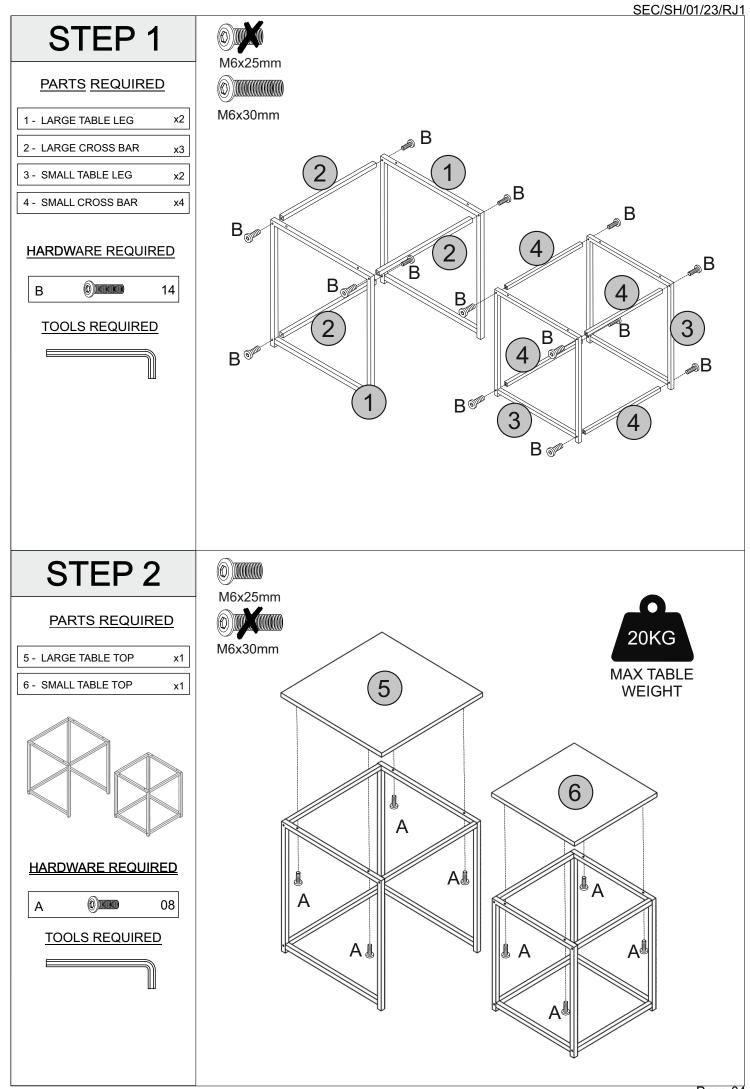

#### PARTS LIST

| Part Number | Part Code           | Part Description | Quantity | Carton |
|-------------|---------------------|------------------|----------|--------|
| 1           | S300-303-038-RJ1-01 | Large Table Leg  | 2        | 1      |
| 2           | S300-303-038-RJ1-02 | Large Cross Bar  | 3        | 1      |
| 3           | S300-303-038-RJ1-03 | Small Table Leg  | 2        | 1      |
| 4           | S300-303-038-RJ1-04 | Small Cross Bar  | 4        | 1      |
| 5           | S300-303-038-RJ1-05 | Large Table Top  | 1        | 1      |
| 6           | S300-303-038-RJ1-06 | Small Table Top  | 1        | 1      |

#### HARDWARE LIST

| REF | HARDWARE NAME  | QTY   |
|-----|----------------|-------|
| Α   | M6 x 25mm Bolt | 8PCS  |
| В   | M6 x 30mm Bolt | 14PCS |
| С   | Allen Key      | 1PC   |