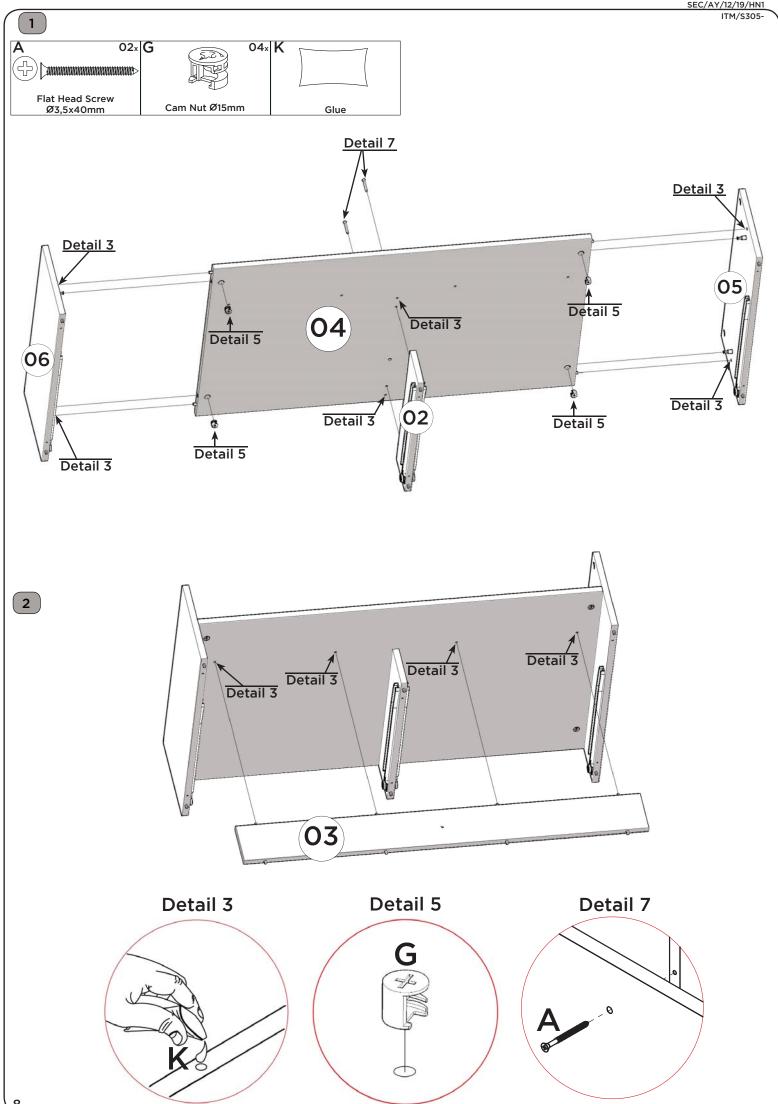

## PARTS LIST

**Please Note:** The below parts have all been stamped with the part number to help identify them during assembly.

| Part Number | Part Code           | Part Description     | Quantity |
|-------------|---------------------|----------------------|----------|
| 01          | S300-301-051-HN1-01 | Base Panel           | x1       |
| 02          | S300-301-051-HN1-02 | Division Panel       | x1       |
| 03          | S300-301-051-HN1-03 | Bottom Panel         | x1       |
| 04          | S300-301-051-HN1-04 | Shelf Panel          | x1       |
| 05          | S300-301-051-HN1-05 | Left Side Panel      | x1       |
| 06          | S300-301-051-HN1-06 | Right Side Panel     | x1       |
| 07          | S300-301-051-HN1-07 | Upper Division Panel | x1       |
| 08          | S300-301-051-HN1-08 | Top Panel            | x1       |
| 09          | S300-301-051-HN1-09 | Left Drawer Front    | x1       |
| 10          | S300-301-051-HN1-10 | Right Drawer Front   | x1       |
| 11          | S300-301-051-HN1-11 | Drawer Side          | x4       |
| 12          | S300-301-051-HN1-12 | Drawer Bottom        | x2       |
| 13          | S300-301-051-HN1-13 | Drawer Back Panel    | x2       |