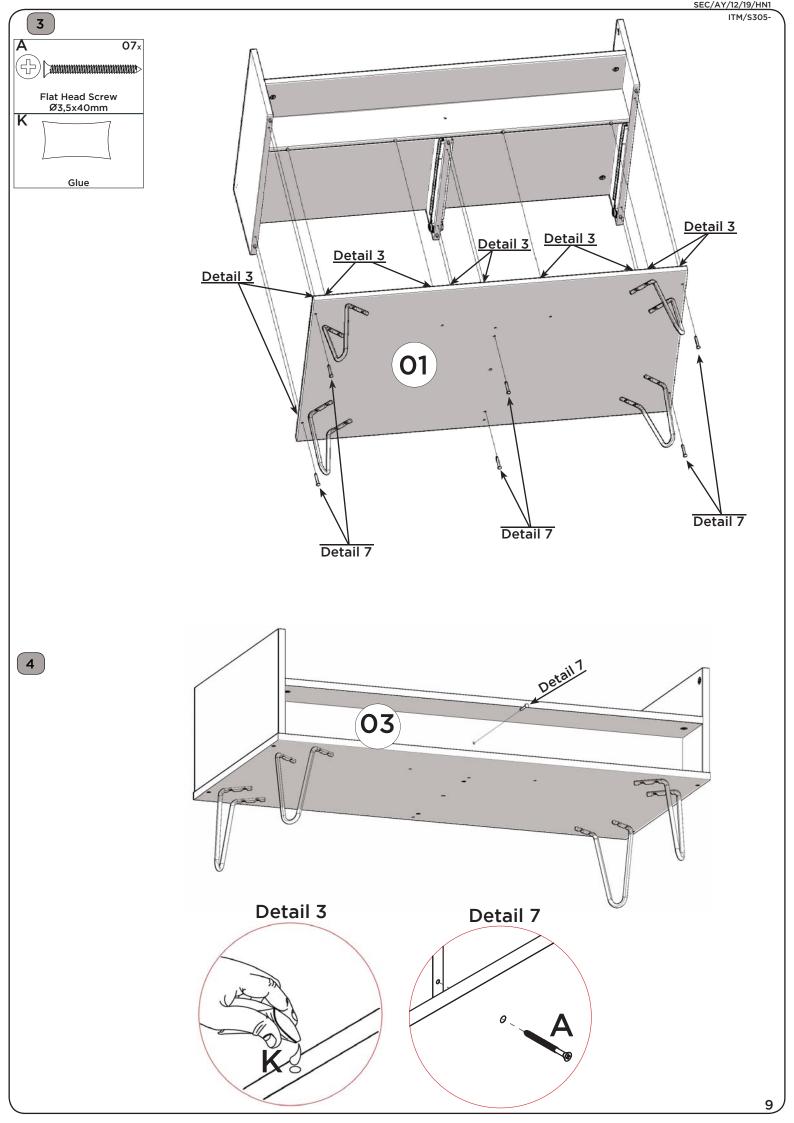

## PARTS LIST

**Please Note:** The below parts have all been stamped with the part number to help identify them during assembly.

| Part Number | Part Code           | Part Description     | Quantity |
|-------------|---------------------|----------------------|----------|
| 01          | S300-301-051-HN1-01 | Base Panel           | x1       |
| 02          | S300-301-051-HN1-02 | Division Panel       | x1       |
| 03          | S300-301-051-HN1-03 | Bottom Panel         | x1       |
| 04          | S300-301-051-HN1-04 | Shelf Panel          | x1       |
| 05          | S300-301-051-HN1-05 | Left Side Panel      | x1       |
| 06          | S300-301-051-HN1-06 | Right Side Panel     | x1       |
| 07          | S300-301-051-HN1-07 | Upper Division Panel | x1       |
| 08          | S300-301-051-HN1-08 | Top Panel            | x1       |
| 09          | S300-301-051-HN1-09 | Left Drawer Front    | x1       |
| 10          | S300-301-051-HN1-10 | Right Drawer Front   | x1       |
| 11          | S300-301-051-HN1-11 | Drawer Side          | x4       |
| 12          | S300-301-051-HN1-12 | Drawer Bottom        | x2       |
| 13          | S300-301-051-HN1-13 | Drawer Back Panel    | x2       |