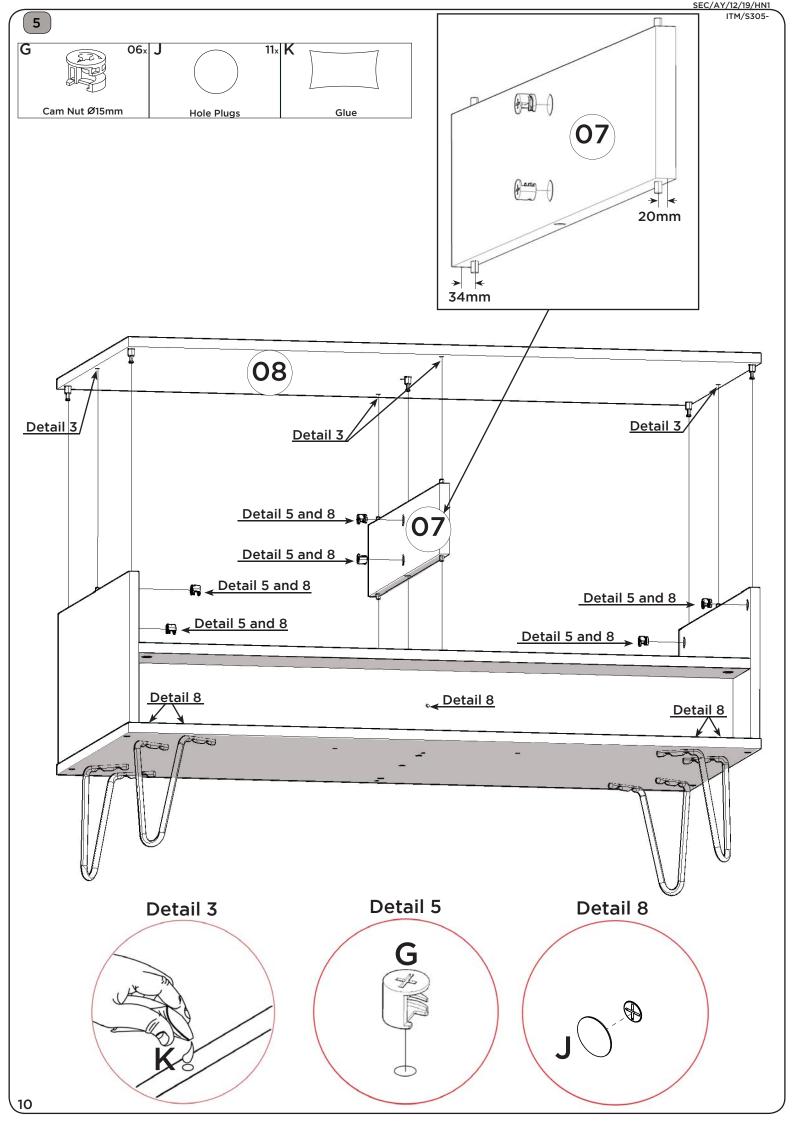

## PARTS LIST

**Please Note:** The below parts have all been stamped with the part number to help identify them during assembly.

| Part Number | Part Code           | Part Description     | Quantity |
|-------------|---------------------|----------------------|----------|
| 01          | S300-301-051-HN1-01 | Base Panel           | x1       |
| 02          | S300-301-051-HN1-02 | Division Panel       | x1       |
| 03          | S300-301-051-HN1-03 | Bottom Panel         | x1       |
| 04          | S300-301-051-HN1-04 | Shelf Panel          | x1       |
| 05          | S300-301-051-HN1-05 | Left Side Panel      | x1       |
| 06          | S300-301-051-HN1-06 | Right Side Panel     | x1       |
| 07          | S300-301-051-HN1-07 | Upper Division Panel | x1       |
| 08          | S300-301-051-HN1-08 | Top Panel            | x1       |
| 09          | S300-301-051-HN1-09 | Left Drawer Front    | x1       |
| 10          | S300-301-051-HN1-10 | Right Drawer Front   | x1       |
| 11          | S300-301-051-HN1-11 | Drawer Side          | x4       |
| 12          | S300-301-051-HN1-12 | Drawer Bottom        | x2       |
| 13          | S300-301-051-HN1-13 | Drawer Back Panel    | x2       |