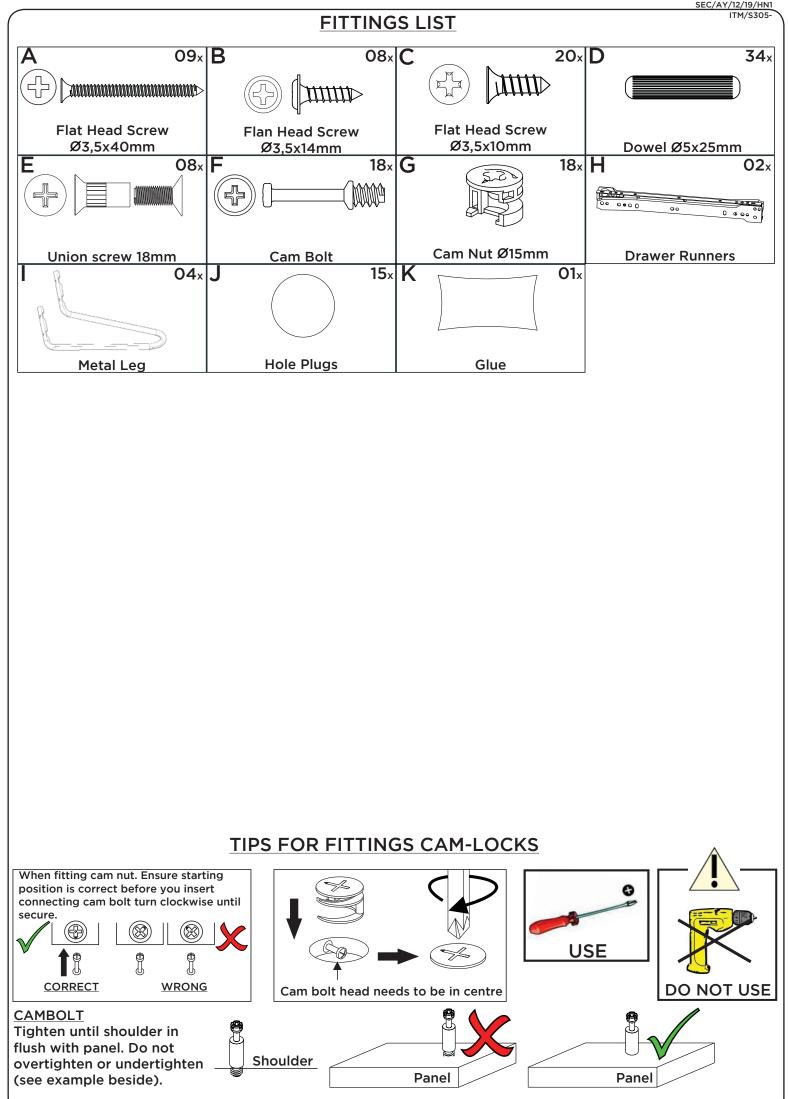

## PARTS LIST

**Please Note:** The below parts have all been stamped with the part number to help identify them during assembly.

| Part Number | Part Code           | Part Description     | Quantity |
|-------------|---------------------|----------------------|----------|
| 01          | S300-301-051-HN1-01 | Base Panel           | x1       |
| 02          | S300-301-051-HN1-02 | Division Panel       | x1       |
| 03          | S300-301-051-HN1-03 | Bottom Panel         | x1       |
| 04          | S300-301-051-HN1-04 | Shelf Panel          | x1       |
| 05          | S300-301-051-HN1-05 | Left Side Panel      | x1       |
| 06          | S300-301-051-HN1-06 | Right Side Panel     | x1       |
| 07          | S300-301-051-HN1-07 | Upper Division Panel | x1       |
| 08          | S300-301-051-HN1-08 | Top Panel            | x1       |
| 09          | S300-301-051-HN1-09 | Left Drawer Front    | x1       |
| 10          | S300-301-051-HN1-10 | Right Drawer Front   | x1       |
| 11          | S300-301-051-HN1-11 | Drawer Side          | x4       |
| 12          | S300-301-051-HN1-12 | Drawer Bottom        | x2       |
| 13          | S300-301-051-HN1-13 | Drawer Back Panel    | x2       |