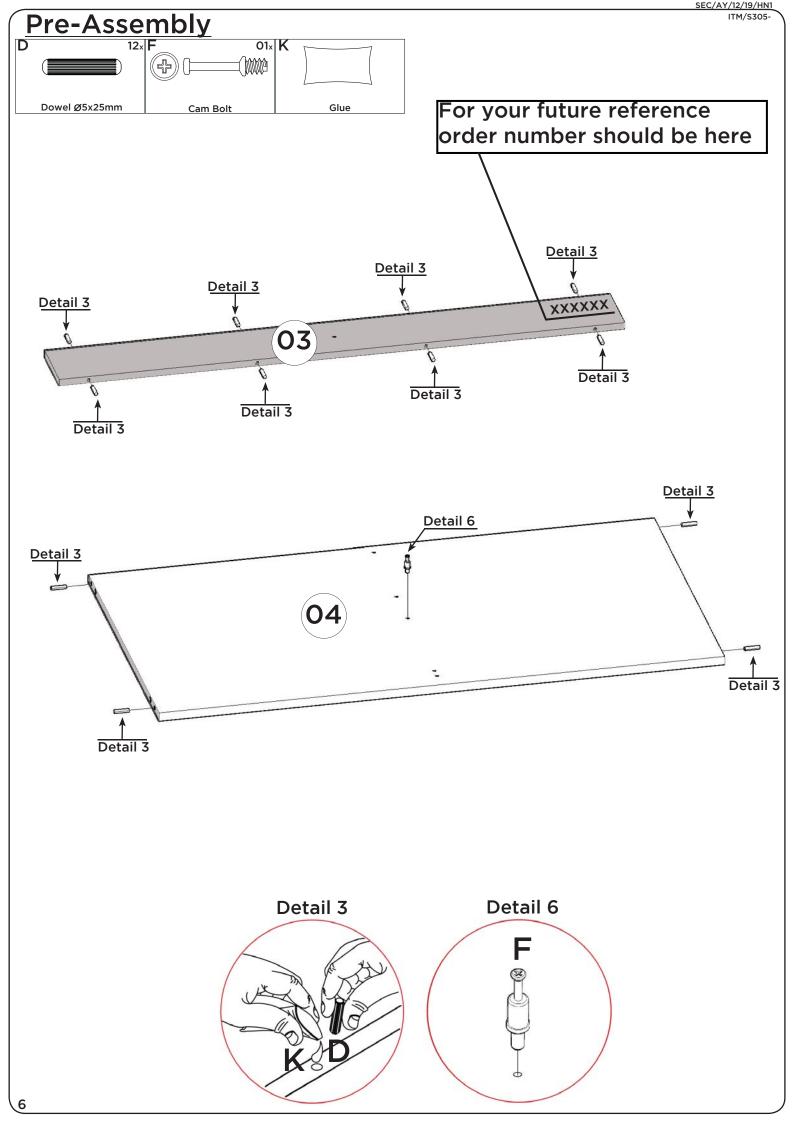

| 03          | S300-301-051-HN1-03 | Bottom Panel         | x1       |
| 04          | S300-301-051-HN1-04 | Shelf Panel          | x1       |
| 05          | S300-301-051-HN1-05 | Left Side Panel      | x1       |
| 06          | S300-301-051-HN1-06 | Right Side Panel     | x1       |
| 07          | S300-301-051-HN1-07 | Upper Division Panel | x1       |
| 08          | S300-301-051-HN1-08 | Top Panel            | x1       |
| 09          | S300-301-051-HN1-09 | Left Drawer Front    | x1       |
| 10          | S300-301-051-HN1-10 | Right Drawer Front   | x1       |
| 11          | S300-301-051-HN1-11 | Drawer Side          | x4       |
| 12          | S300-301-051-HN1-12 | Drawer Bottom        | x2       |
| 13          | S300-301-051-HN1-13 | Drawer Back Panel    | x2       |