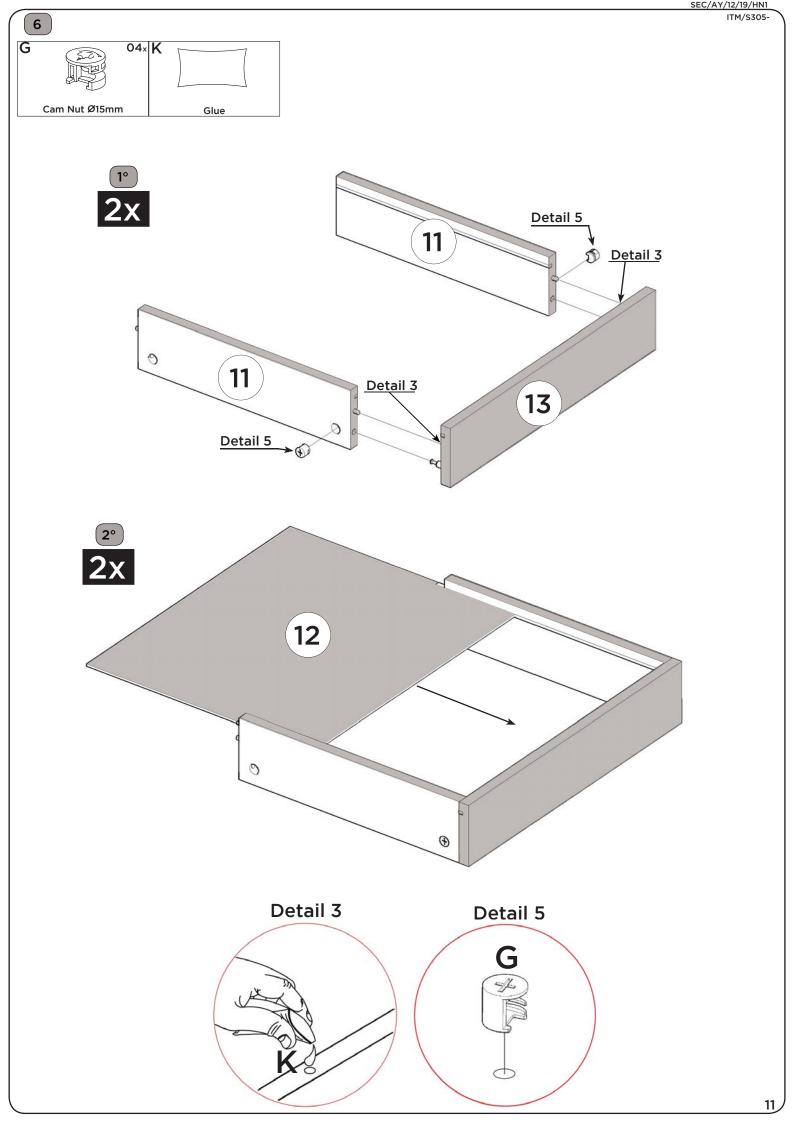

## PARTS LIST

**Please Note:** The below parts have all been stamped with the part number to help identify them during assembly.

| Part Number | Part Code           | Part Description     | Quantity |
|-------------|---------------------|----------------------|----------|
| 01          | S300-301-051-HN1-01 | Base Panel           | x1       |
| 02          | S300-301-051-HN1-02 | Division Panel       | x1       |
| 03          | S300-301-051-HN1-03 | Bottom Panel         | x1       |
| 04          | S300-301-051-HN1-04 | Shelf Panel          | x1       |
| 05          | S300-301-051-HN1-05 | Left Side Panel      | x1       |
| 06          | S300-301-051-HN1-06 | Right Side Panel     | x1       |
| 07          | S300-301-051-HN1-07 | Upper Division Panel | x1       |
| 08          | S300-301-051-HN1-08 | Top Panel            | x1       |
| 09          | S300-301-051-HN1-09 | Left Drawer Front    | x1       |
| 10          | S300-301-051-HN1-10 | Right Drawer Front   | x1       |
| 11          | S300-301-051-HN1-11 | Drawer Side          | x4       |
| 12          | S300-301-051-HN1-12 | Drawer Bottom        | x2       |
| 13          | S300-301-051-HN1-13 | Drawer Back Panel    | x2       |