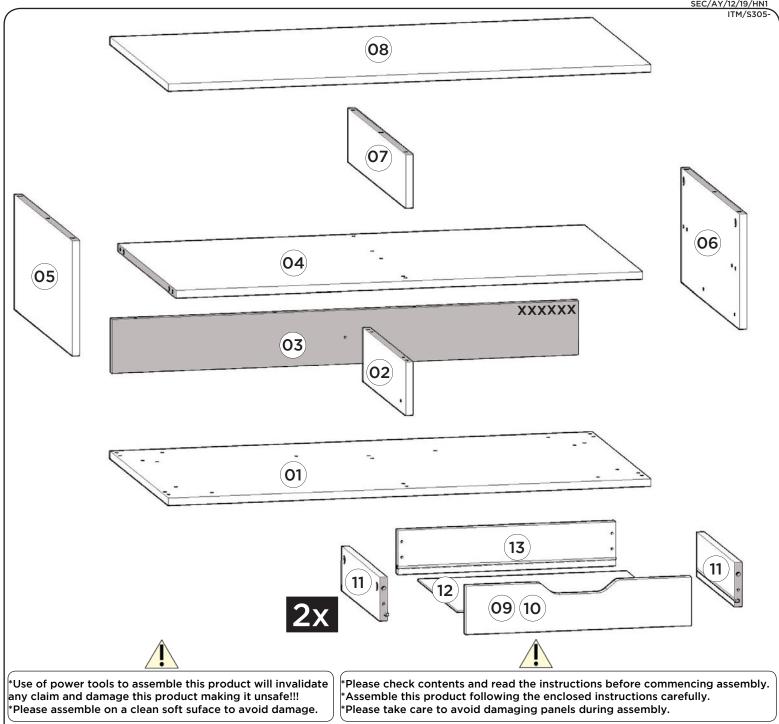

## PARTS LIST

**Please Note:** The below parts have all been stamped with the part number to help identify them during assembly.

| Part Number | Part Code           | Part Description     | Quantity |
|-------------|---------------------|----------------------|----------|
| 01          | S300-301-051-HN1-01 | Base Panel           | x1       |
| 02          | S300-301-051-HN1-02 | Division Panel       | x1       |
| 03          | S300-301-051-HN1-03 | Bottom Panel         | x1       |
| 04          | S300-301-051-HN1-04 | Shelf Panel          | x1       |
| 05          | S300-301-051-HN1-05 | Left Side Panel      | x1       |
| 06          | S300-301-051-HN1-06 | Right Side Panel     | x1       |
| 07          | S300-301-051-HN1-07 | Upper Division Panel | x1       |
| 08          | S300-301-051-HN1-08 | Top Panel            | x1       |
| 09          | S300-301-051-HN1-09 | Left Drawer Front    | x1       |
| 10          | S300-301-051-HN1-10 | Right Drawer Front   | x1       |
| 11          | S300-301-051-HN1-11 | Drawer Side          | x4       |
| 12          | S300-301-051-HN1-12 | Drawer Bottom        | x2       |
| 13          | S300-301-051-HN1-13 | Drawer Back Panel    | x2       |