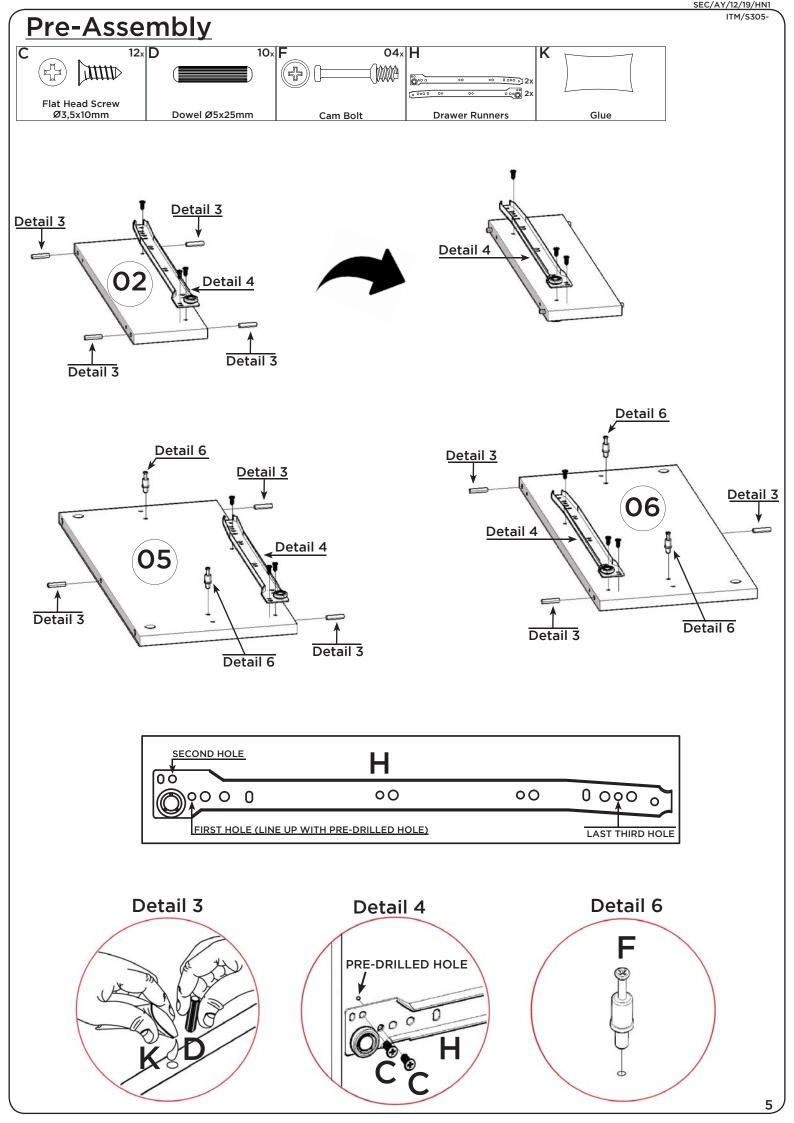

|
| 03          | S300-301-051-HN1-03 | Bottom Panel         | x1       |
| 04          | S300-301-051-HN1-04 | Shelf Panel          | x1       |
| 05          | S300-301-051-HN1-05 | Left Side Panel      | x1       |
| 06          | S300-301-051-HN1-06 | Right Side Panel     | x1       |
| 07          | S300-301-051-HN1-07 | Upper Division Panel | x1       |
| 08          | S300-301-051-HN1-08 | Top Panel            | x1       |
| 09          | S300-301-051-HN1-09 | Left Drawer Front    | x1       |
| 10          | S300-301-051-HN1-10 | Right Drawer Front   | x1       |
| 11          | S300-301-051-HN1-11 | Drawer Side          | x4       |
| 12          | S300-301-051-HN1-12 | Drawer Bottom        | x2       |
| 13          | S300-301-051-HN1-13 | Drawer Back Panel    | x2       |