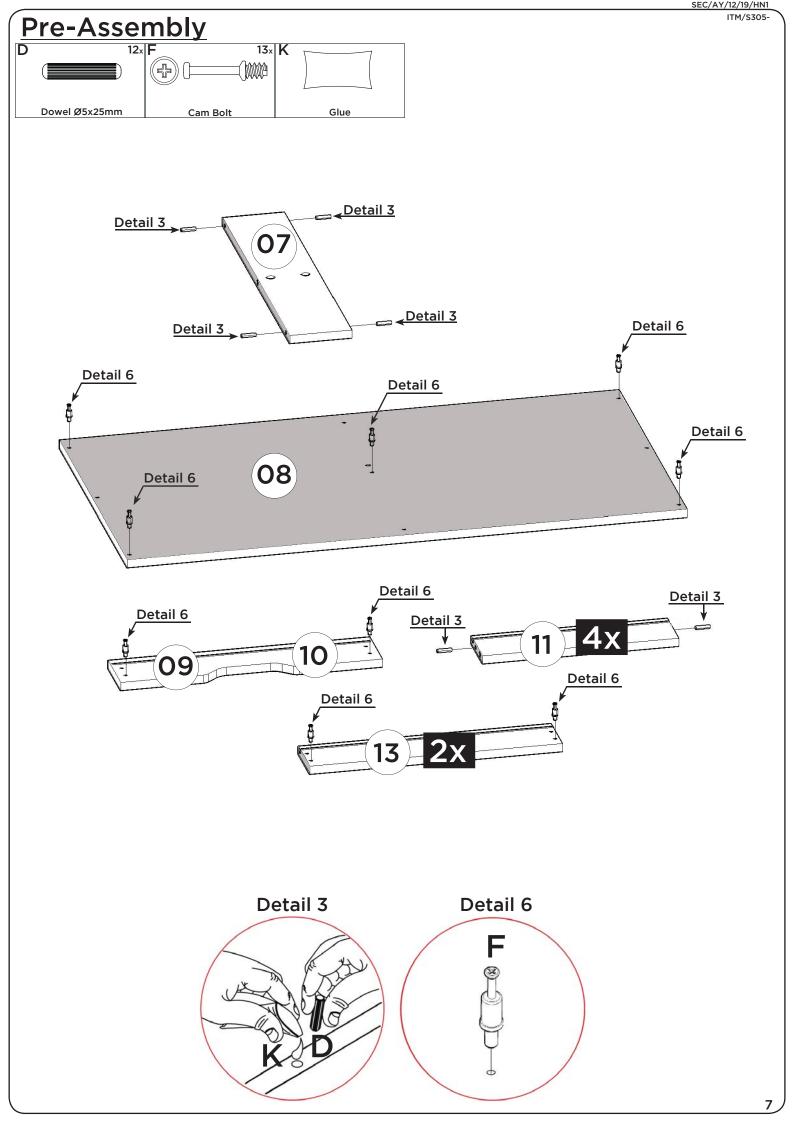

## PARTS LIST

**Please Note:** The below parts have all been stamped with the part number to help identify them during assembly.

| Part Number | Part Code           | Part Description     | Quantity |
|-------------|---------------------|----------------------|----------|
| 01          | S300-301-051-HN1-01 | Base Panel           | x1       |
| 02          | S300-301-051-HN1-02 | Division Panel       | x1       |
| 03          | S300-301-051-HN1-03 | Bottom Panel         | x1       |
| 04          | S300-301-051-HN1-04 | Shelf Panel          | x1       |
| 05          | S300-301-051-HN1-05 | Left Side Panel      | x1       |
| 06          | S300-301-051-HN1-06 | Right Side Panel     | x1       |
| 07          | S300-301-051-HN1-07 | Upper Division Panel | x1       |
| 08          | S300-301-051-HN1-08 | Top Panel            | x1       |
| 09          | S300-301-051-HN1-09 | Left Drawer Front    | x1       |
| 10          | S300-301-051-HN1-10 | Right Drawer Front   | x1       |
| 11          | S300-301-051-HN1-11 | Drawer Side          | x4       |
| 12          | S300-301-051-HN1-12 | Drawer Bottom        | x2       |
| 13          | S300-301-051-HN1-13 | Drawer Back Panel    | x2       |