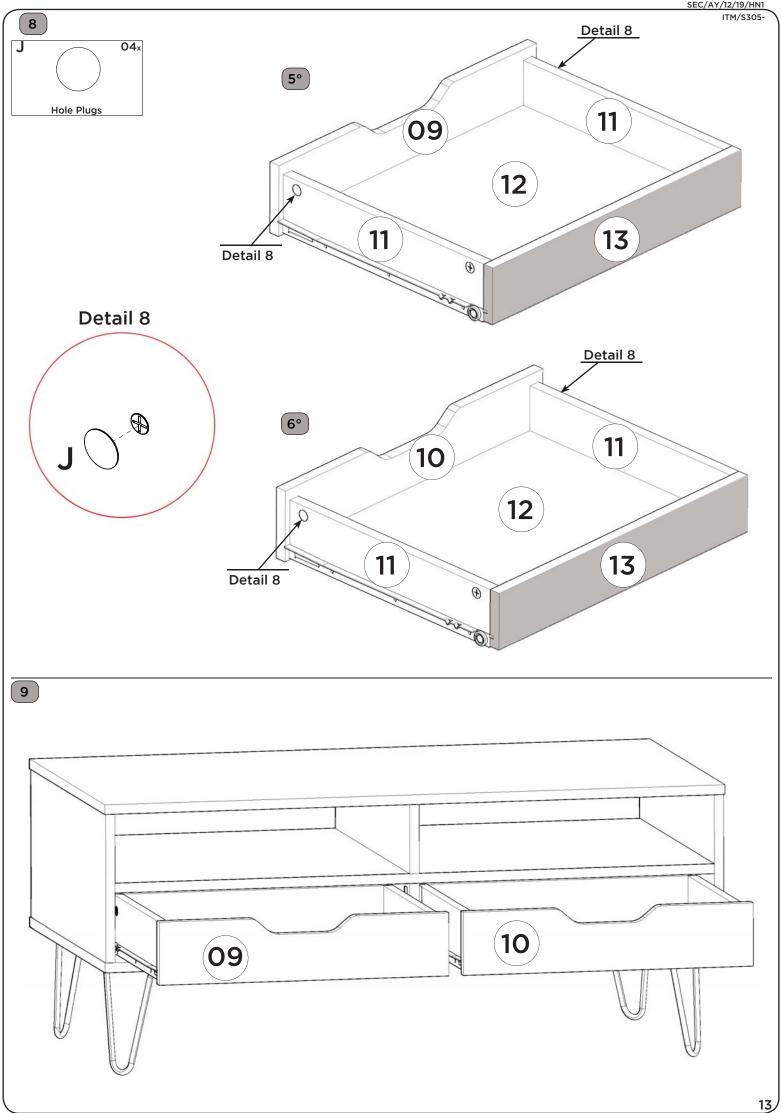

## PARTS LIST

**Please Note:** The below parts have all been stamped with the part number to help identify them during assembly.

| Part Number | Part Code           | Part Description     | Quantity |
|-------------|---------------------|----------------------|----------|
| 01          | S300-301-051-HN1-01 | Base Panel           | x1       |
| 02          | S300-301-051-HN1-02 | Division Panel       | x1       |
| 03          | S300-301-051-HN1-03 | Bottom Panel         | x1       |
| 04          | S300-301-051-HN1-04 | Shelf Panel          | x1       |
| 05          | S300-301-051-HN1-05 | Left Side Panel      | x1       |
| 06          | S300-301-051-HN1-06 | Right Side Panel     | x1       |
| 07          | S300-301-051-HN1-07 | Upper Division Panel | x1       |
| 08          | S300-301-051-HN1-08 | Top Panel            | x1       |
| 09          | S300-301-051-HN1-09 | Left Drawer Front    | x1       |
| 10          | S300-301-051-HN1-10 | Right Drawer Front   | x1       |
| 11          | S300-301-051-HN1-11 | Drawer Side          | x4       |
| 12          | S300-301-051-HN1-12 | Drawer Bottom        | x2       |
| 13          | S300-301-051-HN1-13 | Drawer Back Panel    | x2       |