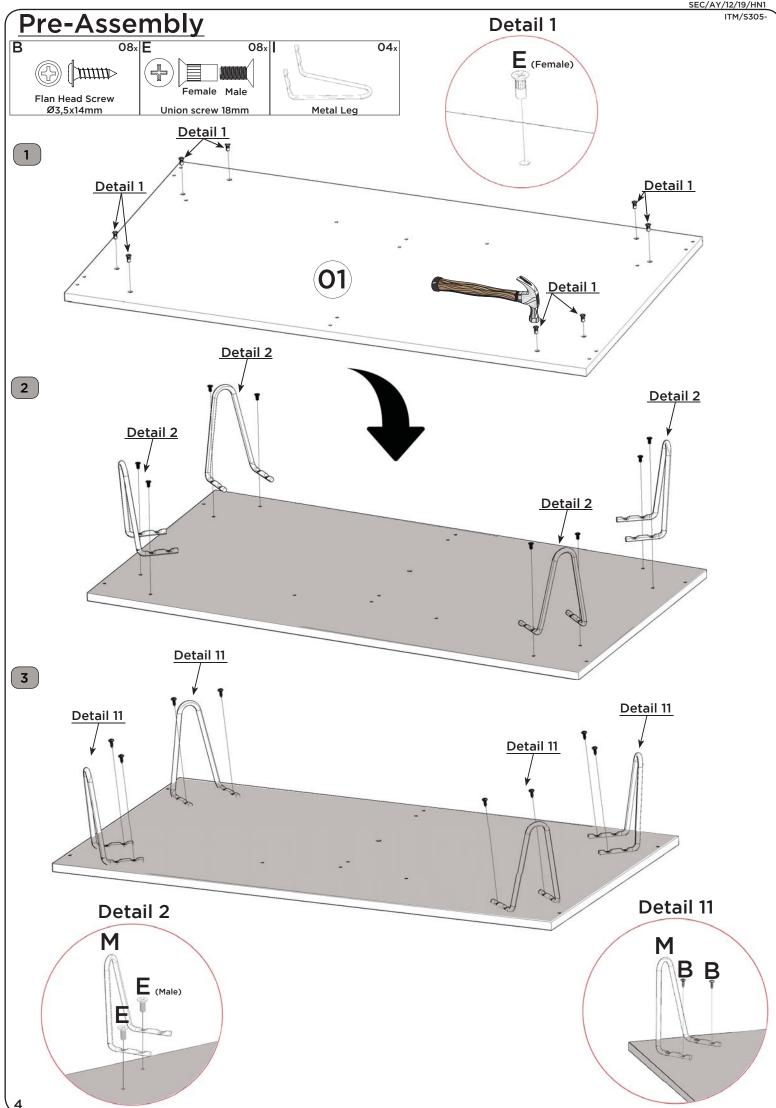

## PARTS LIST

**Please Note:** The below parts have all been stamped with the part number to help identify them during assembly.

| Part Number | Part Code           | Part Description     | Quantity |
|-------------|---------------------|----------------------|----------|
| 01          | S300-301-051-HN1-01 | Base Panel           | x1       |
| 02          | S300-301-051-HN1-02 | Division Panel       | x1       |
| 03          | S300-301-051-HN1-03 | Bottom Panel         | x1       |
| 04          | S300-301-051-HN1-04 | Shelf Panel          | x1       |
| 05          | S300-301-051-HN1-05 | Left Side Panel      | x1       |
| 06          | S300-301-051-HN1-06 | Right Side Panel     | x1       |
| 07          | S300-301-051-HN1-07 | Upper Division Panel | x1       |
| 08          | S300-301-051-HN1-08 | Top Panel            | x1       |
| 09          | S300-301-051-HN1-09 | Left Drawer Front    | x1       |
| 10          | S300-301-051-HN1-10 | Right Drawer Front   | x1       |
| 11          | S300-301-051-HN1-11 | Drawer Side          | x4       |
| 12          | S300-301-051-HN1-12 | Drawer Bottom        | x2       |
| 13          | S300-301-051-HN1-13 | Drawer Back Panel    | x2       |