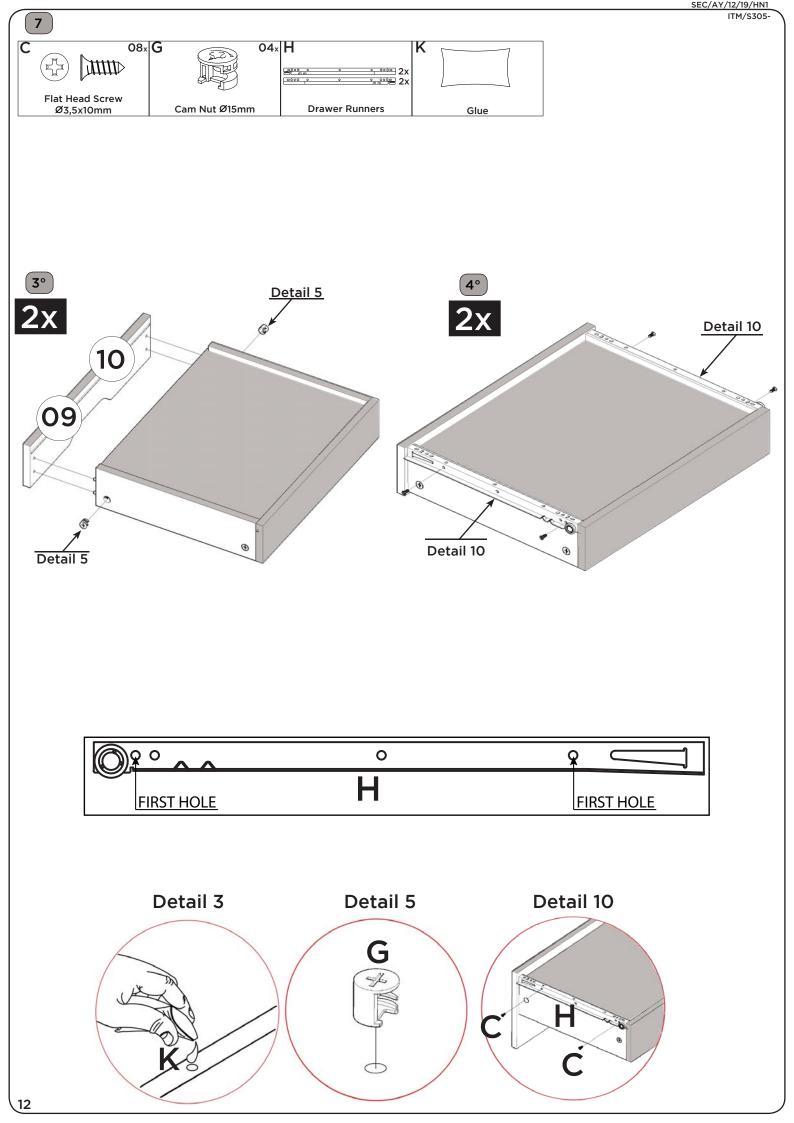

## PARTS LIST

**Please Note:** The below parts have all been stamped with the part number to help identify them during assembly.

| Part Number | Part Code           | Part Description     | Quantity |
|-------------|---------------------|----------------------|----------|
| 01          | S300-301-051-HN1-01 | Base Panel           | x1       |
| 02          | S300-301-051-HN1-02 | Division Panel       | x1       |
| 03          | S300-301-051-HN1-03 | Bottom Panel         | x1       |
| 04          | S300-301-051-HN1-04 | Shelf Panel          | x1       |
| 05          | S300-301-051-HN1-05 | Left Side Panel      | x1       |
| 06          | S300-301-051-HN1-06 | Right Side Panel     | x1       |
| 07          | S300-301-051-HN1-07 | Upper Division Panel | x1       |
| 08          | S300-301-051-HN1-08 | Top Panel            | x1       |
| 09          | S300-301-051-HN1-09 | Left Drawer Front    | x1       |
| 10          | S300-301-051-HN1-10 | Right Drawer Front   | x1       |
| 11          | S300-301-051-HN1-11 | Drawer Side          | x4       |
| 12          | S300-301-051-HN1-12 | Drawer Bottom        | x2       |
| 13          | S300-301-051-HN1-13 | Drawer Back Panel    | x2       |