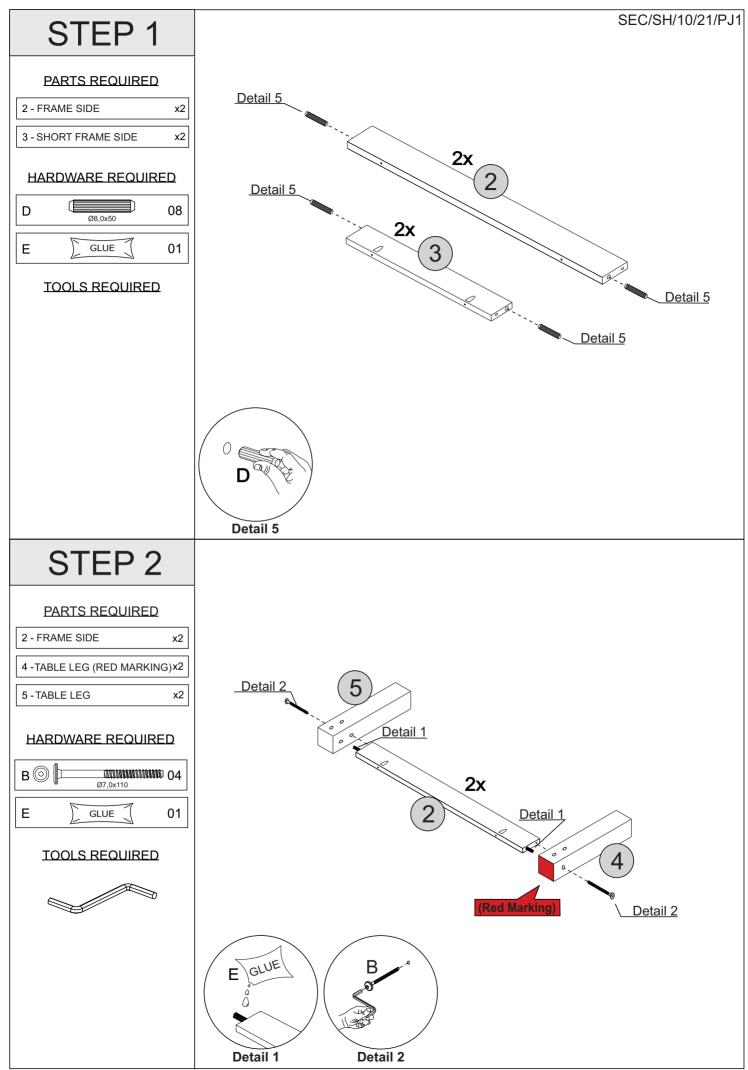

## PARTS LIST

| Part Number | Part Code           | Part Description        | <b>Quantity</b> | <u>Carton</u> |
|-------------|---------------------|-------------------------|-----------------|---------------|
| 1           | S300-301-027-PJ1-01 | Table Top               | 1               | 1/2           |
| 2           | S300-301-027-PJ1-02 | Frame Side              | 2               | 2/2           |
| 3           | S300-301-027-PJ1-03 | Short Frame Side        | 2               | 2/2           |
| 4           | S300-301-027-PJ1-04 | Table Leg (Red Marking) | 2               | 2/2           |
| 5           | S300-301-027-PJ1-05 | Table Leg               | 2               | 2/2           |

### **HARDWARE LIST**

| Α |              | 08 | D | Ø8,0x50    | 80 |
|---|--------------|----|---|------------|----|
| В | 1/+ Ø7,0x110 | 80 | Е | GLUE       | 01 |
| С |              | 01 | F | Wooden Cap | 08 |