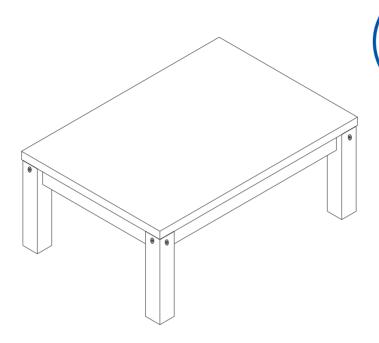

TORTILLA COFFEE TABLE **ASSEMBLY INSTRUCTIONS**  55564





#### **IMPORTANT**

FOR DOMESTIC USE ONLY PLEASE READ BEFORE YOU CONTINUE FURTHER

# CARE AND MAINTENANCE

After unpacking this product please keep the original packaging in case it needs to be returned for any reason.

- Please ensure all fittings and parts are present before commencing with assembly.
- We recommend that you lay a blanket or sheet on the floor to avoid damage to both your floor and the product.
- We strongly recommend that you keep children away from your work area.
- Assemble this product as close to its final position as possible.
- Never drag or push products as this could cause damage to the joints making it inferior.
- Do not place this product next to a radiator or in direct sunlight.
- Wood is a natural product and may expand if subjected to damp and may shrink o