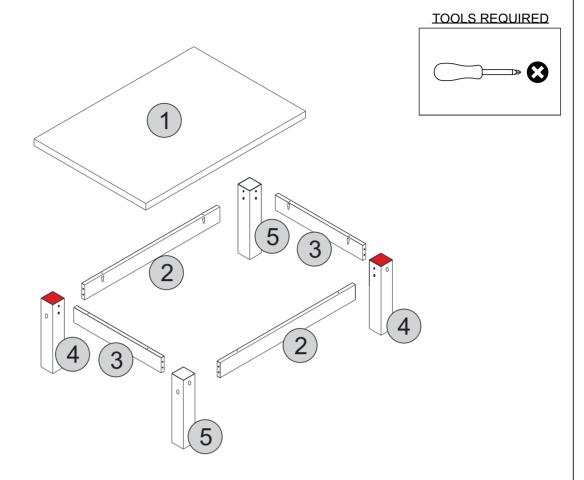

#### Please Note:

The below parts have been number/colour coded to help identify them during assembly.

## PARTS LIST

| Part Number | Part Code           | Part Description        | <b>Quantity</b> | <u>Carton</u> |
|-------------|---------------------|-------------------------|-----------------|---------------|
| 1           | S300-301-027-PJ1-01 | Table Top               | 1               | 1/2           |
| 2           | S300-301-027-PJ1-02 | Frame Side              | 2               | 2/2           |
| 3           | S300-301-027-PJ1-03 | Short Frame Side        | 2               | 2/2           |
| 4           | S300-301-027-PJ1-04 | Table Leg (Red Marking) | 2               | 2/2           |
| 5           | S300-301-027-PJ1-05 | Table Leg               | 2               | 2/2           |

### **HARDWARE LIST**

| Α |              | 08 | D | Ø8,0x50    | 80 |
|---|--------------|----|---|------------|----|
| В | 1/+ Ø7,0x110 | 80 | Е | GLUE       | 01 |
| С |              | 01 | F | Wooden Cap | 08 |