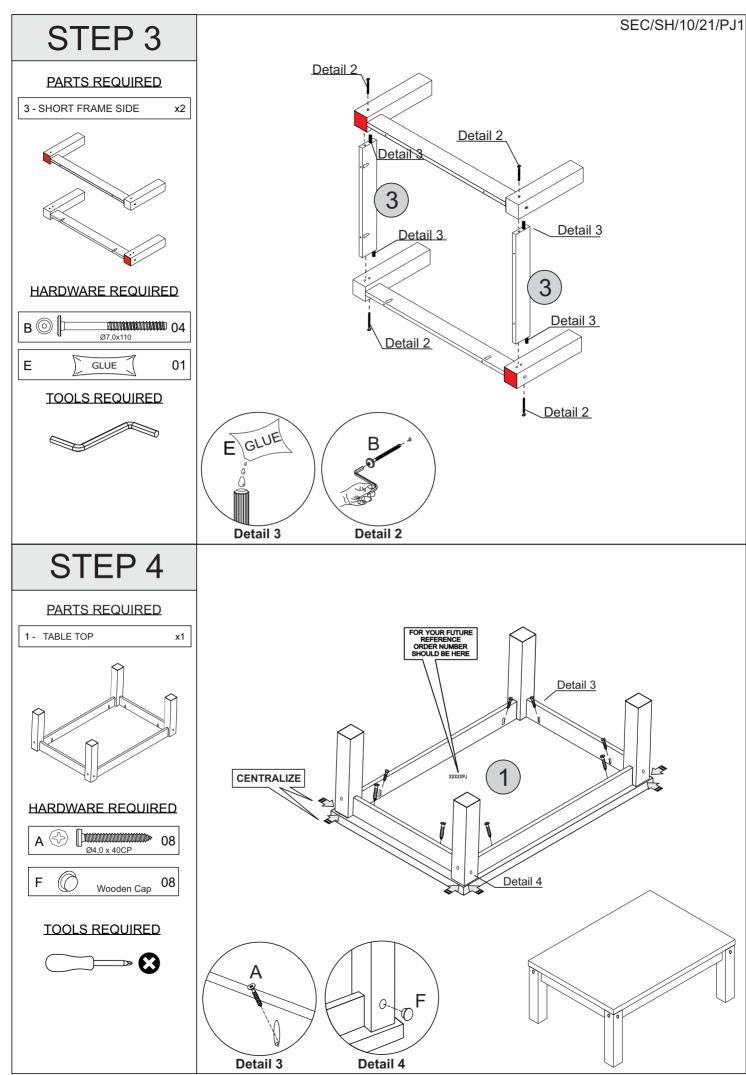

## PARTS LIST

| Part Number | Part Code           | Part Description        | <b>Quantity</b> | <u>Carton</u> |
|-------------|---------------------|-------------------------|-----------------|---------------|
| 1           | S300-301-027-PJ1-01 | Table Top               | 1               | 1/2           |
| 2           | S300-301-027-PJ1-02 | Frame Side              | 2               | 2/2           |
| 3           | S300-301-027-PJ1-03 | Short Frame Side        | 2               | 2/2           |
| 4           | S300-301-027-PJ1-04 | Table Leg (Red Marking) | 2               | 2/2           |
| 5           | S300-301-027-PJ1-05 | Table Leg               | 2               | 2/2           |