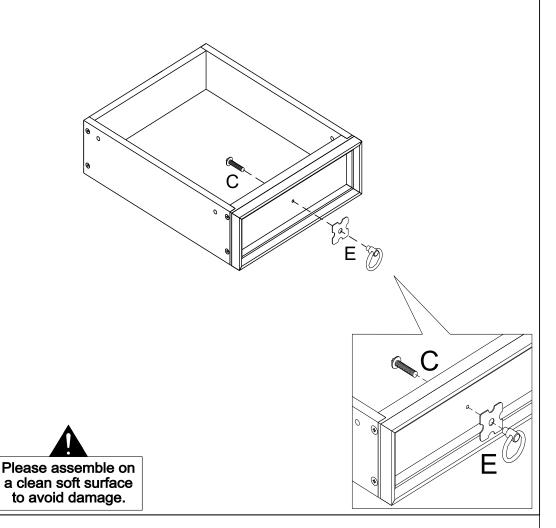

### HARDWARE REQUIRED

| С | 3/16" x 1/2" | 01 |
|---|--------------|----|
| Е | \$<br>\$     | 01 |

**TOOLS REQUIRED** 

#### **TOOLS REQUIRED**

Please assemble on a clean soft surface to avoid damage.