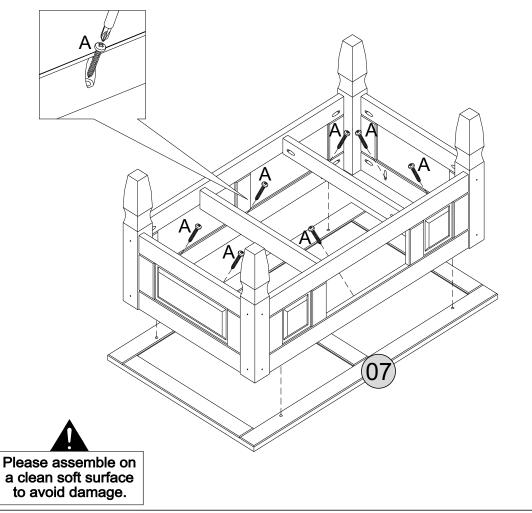

01 |
| D | Ø 8 x 30mm   | 32 |

| E | Black | 01 |
|---|-------|----|
| F |       | 20 |



#### PARTS REQUIRED

01- FRONT FRAME x1

03- BACK FRAME x1

#### **HARDWARE REQUIRED**



#### **TOOLS REQUIRED**



### STEP 2

#### PARTS REQUIRED

04- LEFT DRAWER RUNNER x1

05- RIGHT DRAWER RUNNER x1

06- SIDE FRAME x2

### HARDWARE REQUIRED





### **PARTS REQUIRED**

| 01- FRONT FRAME | x1 |
|-----------------|----|
| 02- LEG         | x4 |
| 03- BACK FRAME  | x1 |

#### HARDWARE REQUIRED



### **TOOLS REQUIRED**





### STEP 4

### PARTS REQUIRED

04- LEFT DRAWER RUNNER 05- RIGHT DRAWER RUNNER x1

06- SIDE FRAME x1



### HARDWARE REQUIRED

Ø 3,5 x 35mm Α 06







HARDWARE REQUIRED



**TOOLS REQUIRED** 





### STEP 6

### PARTS REQUIRED



**HARDWARE REQUIRED** 

A Ø 3,5 x 35mm 10





#### **PARTS REQUIRED**

08- DRAWER FRONT x1

09- DRAWER SIDE x2

#### **HARDWARE REQUIRED**



#### **TOOLS REQUIRED**







Please assemble on a clean soft surface to avoid damage.

### STEP 8

#### **PARTS REQUIRED**



### HARDWARE REQUIRED



#### **TOOLS REQUIRED**







Please assemble on a clean soft surface to avoid damage.

### PARTS REQUIRED



### HARDWARE REQUIRED

| С | 3/16" x 1/2" | 01 |
|---|--------------|----|
| Е | \$<br>\$     | 01 |

**TOOLS REQUIRED** 





### STEP 10

### PARTS REQUIRED





#### HARDWARE REQUIRED