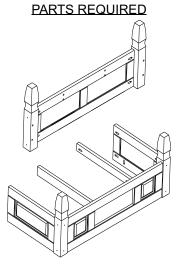

#### PARTS REQUIRED

01- FRONT FRAME x1

03- BACK FRAME x1

### **PARTS REQUIRED**

| 01- FRONT FRAME | x1 |
|-----------------|----|
| 02- LEG         | x4 |
| 03- BACK FRAME  | x1 |