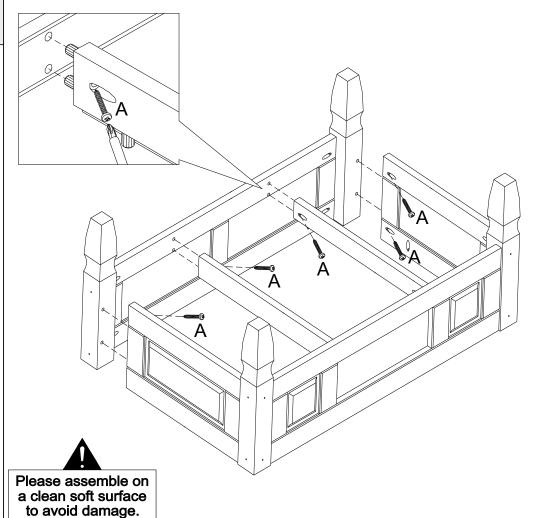

### **PARTS REQUIRED**

| 01- FRONT FRAME | x1 |
|-----------------|----|
| 02- LEG         | x4 |
| 03- BACK FRAME  | x1 |

#### HARDWARE REQUIRED