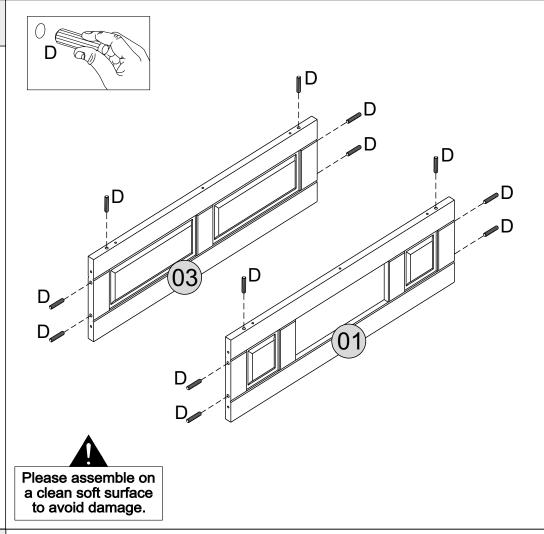

- \* Use of power tools to assemble this product will invalidate any claim and damage this product making it unsafe!!!

  \* Please assemble on a clean soft surface to avoid damage.
- \* Please check contents and read the instructions before commencing assembly.

#### PARTS REQUIRED

01- FRONT FRAME x1

03- BACK FRAME x1

### **PARTS REQUIRED**

| 01- FRONT FRAME | x1 |
|-----------------|----|
| 02- LEG         | x4 |
| 03- BACK FRAME  | x1 |