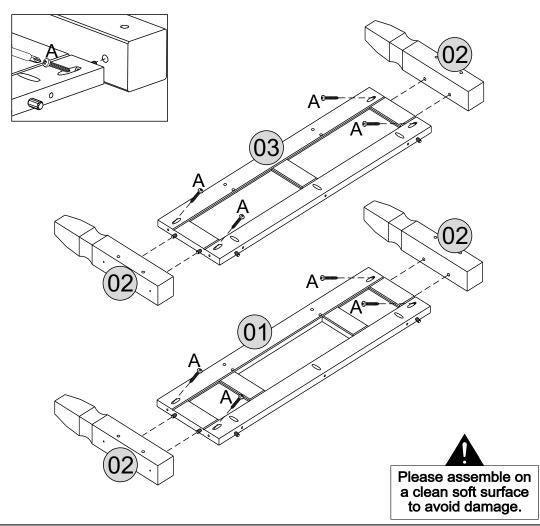

#### PARTS REQUIRED

01- FRONT FRAME x1

03- BACK FRAME x1

### **PARTS REQUIRED**

| 01- FRONT FRAME | x1 |
|-----------------|----|
| 02- LEG         | x4 |
| 03- BACK FRAME  | x1 |