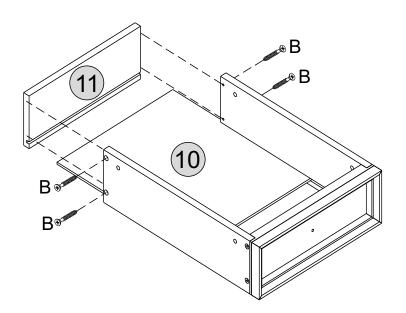

T DRAWER RUNNER x1

06- SIDE FRAME x2

### HARDWARE REQUIRED





### **PARTS REQUIRED**

| 01- FRONT FRAME | x1 |
|-----------------|----|
| 02- LEG         | x4 |
| 03- BACK FRAME  | x1 |

#### HARDWARE REQUIRED



### **TOOLS REQUIRED**





### STEP 4

### PARTS REQUIRED

04- LEFT DRAWER RUNNER 05- RIGHT DRAWER RUNNER x1

06- SIDE FRAME x1



### HARDWARE REQUIRED

Ø 3,5 x 35mm Α 06







HARDWARE REQUIRED



**TOOLS REQUIRED** 





### STEP 6

### PARTS REQUIRED



**HARDWARE REQUIRED** 

A Ø 3,5 x 35mm 10





#### **PARTS REQUIRED**

08- DRAWER FRONT x1

09- DRAWER SIDE x2

#### **HARDWARE REQUIRED**



#### **TOOLS REQUIRED**







Please assemble on a clean soft surface to avoid damage.

### STEP 8

#### **PARTS REQUIRED**



### HARDWARE REQUIRED



#### **TOOLS REQUIRED**







Please assemble on a clean soft surface to avoid damage.

### PARTS REQUIRED



### HARDWARE REQUIRED

| С | 3/16" x 1/2" | 01 |
|---|--------------|----|
| Е | \$<br>\$     | 01 |

**TOOLS REQUIRED** 





### STEP 10

### PARTS REQUIRED





#### HARDWARE REQUIRED