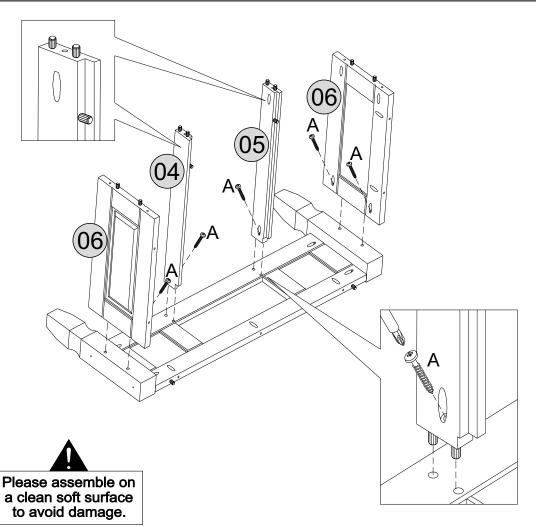

### PARTS REQUIRED

04- LEFT DRAWER RUNNER 05- RIGHT DRAWER RUNNER x1

06- SIDE FRAME x1

### HARDWARE REQUIRED

Ø 3,5 x 35mm Α 06

HARDWARE REQUIRED

**TOOLS REQUIRED** 