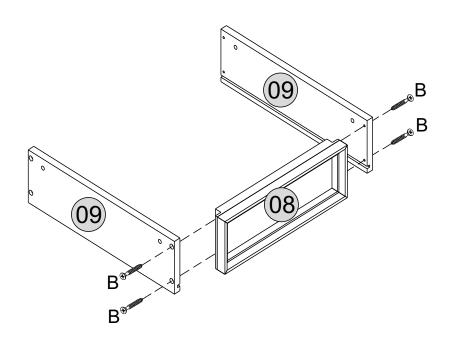

RAME x1

03- BACK FRAME x1

#### **HARDWARE REQUIRED**



#### **TOOLS REQUIRED**



### STEP 2

#### PARTS REQUIRED

04- LEFT DRAWER RUNNER x1

05- RIGHT DRAWER RUNNER x1

06- SIDE FRAME x2

### HARDWARE REQUIRED





### **PARTS REQUIRED**

| 01- FRONT FRAME | x1 |
|-----------------|----|
| 02- LEG         | x4 |
| 03- BACK FRAME  | x1 |

#### HARDWARE REQUIRED



### **TOOLS REQUIRED**





### STEP 4

### PARTS REQUIRED

04- LEFT DRAWER RUNNER 05- RIGHT DRAWER RUNNER x1

06- SIDE FRAME x1



### HARDWARE REQUIRED

Ø 3,5 x 35mm Α 06







HARDWARE REQUIRED



**TOOLS REQUIRED** 





### STEP 6

### PARTS REQUIRED



**HARDWARE REQUIRED** 

A Ø 3,5 x 35mm 10





#### **PARTS REQUIRED**

08- DRAWER FRONT x1

09- DRAWER SIDE x2

#### **HARDWARE REQUIRED**



#### **TOOLS REQUIRED**







Please assemble on a clean soft surface to avoid damage.

### STEP 8

#### **PARTS REQUIRED**



### HARDWARE REQUIRED



#### **TOOLS REQUIRED**







Please assemble on a clean soft surface to avoid damage.

### PARTS REQUIRED



### HARDWARE REQUIRED

| С | 3/16" x 1/2" | 01 |
|---|--------------|----|
| Е | \$<br>\$     | 01 |

**TOOLS REQUIRED** 





### STEP 10

### PARTS REQUIRED





#### HARDWARE REQUIRED