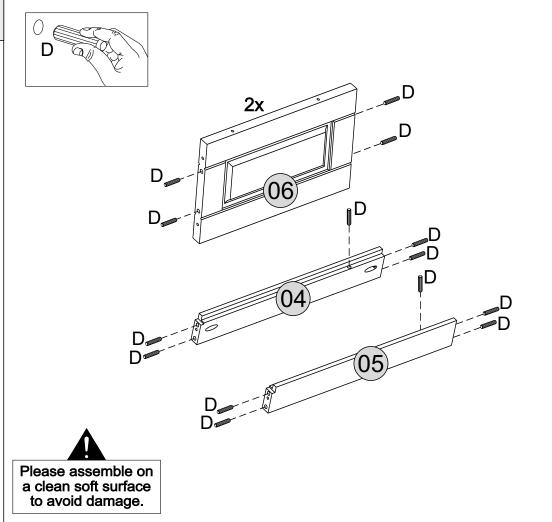

#### PARTS REQUIRED

04- LEFT DRAWER RUNNER x1

05- RIGHT DRAWER RUNNER x1

06- SIDE FRAME x2

### PARTS REQUIRED

04- LEFT DRAWER RUNNER 05- RIGHT DRAWER RUNNER x1

06- SIDE FRAME x1