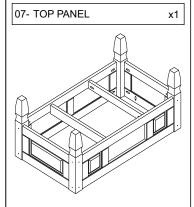

### **PARTS LIST**

| Part Number | Part Code           | Part Description    | Quantity | Carton |
|-------------|---------------------|---------------------|----------|--------|
| 01          | S300-301-015-MY1-01 | Front Frame         | 1        | 1/1    |
| 02          | S300-301-015-MY1-02 | Leg                 | 4        | 1/1    |
| 03          | S300-301-015-MY1-03 | Back Frame          | 1        | 1/1    |
| 04          | S300-301-015-MY1-04 | Left Drawer Runner  | 1        | 1/1    |
| 05          | S300-301-015-MY1-05 | Right Drawer Runner | 1        | 1/1    |
| 06          | S300-301-015-MY1-06 | Side Frame          | 2        | 1/1    |
| 07          | S300-301-015-MY1-07 | Top Panel           | 1        | 1/1    |
| 08          | S300-301-015-MY1-08 | Drawer Front        | 1        | 1/1    |
| 09          | S300-301-015-MY1-09 | Drawer Side         | 2        | 1/1    |
| 10          | S300-301-015-MY1-10 | Drawer Bottom       | 1        | 1/1    |
| 11          | S300-301-015-MY1-11 | Drawer Back         | 1        | 1/1    |