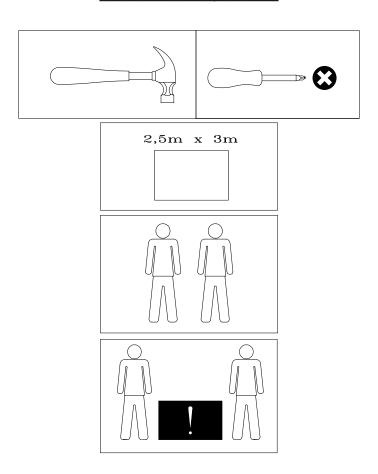

- Please ensure all fittings and parts are present before commencing with assembly.
- We recommend that you lay a blanket or sheet on the floor to avoid damage to both your floor and the product.
- We strongly recommend that you keep children away from your work area.
- Assemble this product as close to its final position as possible.
- Never drag or push products as this could cause damage to the joints making it inferior.
- Do not place this product next to a radiator or in direct sunlight.
- Wood is a natural product and may expand if subjected to damp and may shrink or crack if subjected to heat. Therefore it is recommended that room temperature is maintained, with no sudden temperature fluctuations.
- Make sure any spillage is wiped off immediately.
- Do not place hot or chilled items directly on to the surface, use a place mat or marking will occur.
- For general cleaning use a duster, and do not use detergents of any kind. However, the surface will need to be retreated from time to time. This can be done by using block wax (unperfumed) and rubbing it over the whole item.
- From time to time it may be necessary to tighten fittings, regular inspections should be carried out.

- \* Use of power tools to assemble this product will invalidate any claim and damage this product making it unsafe!!!

  \* Please assemble on a clean soft surface to avoid damage.
- \* Please check contents and read the instructions before commencing assembly.