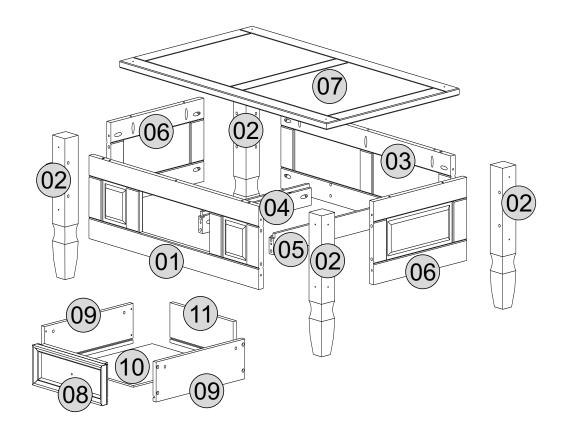

### **PARTS LIST**

| Part Number | Part Code           | Part Description    | Quantity | Carton |
|-------------|---------------------|---------------------|----------|--------|
| 01          | S300-301-015-MY1-01 | Front Frame         | 1        | 1/1    |
| 02          | S300-301-015-MY1-02 | Leg                 | 4        | 1/1    |
| 03          | S300-301-015-MY1-03 | Back Frame          | 1        | 1/1    |
| 04          | S300-301-015-MY1-04 | Left Drawer Runner  | 1        | 1/1    |
| 05          | S300-301-015-MY1-05 | Right Drawer Runner | 1        | 1/1    |
| 06          | S300-301-015-MY1-06 | Side Frame          | 2        | 1/1    |
| 07          | S300-301-015-MY1-07 | Top Panel           | 1        | 1/1    |
| 08          | S300-301-015-MY1-08 | Drawer Front        | 1        | 1/1    |
| 09          | S300-301-015-MY1-09 | Drawer Side         | 2        | 1/1    |
| 10          | S300-301-015-MY1-10 | Drawer Bottom       | 1        | 1/1    |
| 11          | S300-301-015-MY1-11 | Drawer Back         | 1        | 1/1    |

#### PARTS REQUIRED

01- FRONT FRAME x1

03- BACK FRAME x1

#### PARTS REQUIRED

04- LEFT DRAWER RUNNER x1

05- RIGHT DRAWER RUNNER x1

06- SIDE FRAME x2

### **PARTS REQUIRED**

| 01- FRONT FRAME | x1 |
|-----------------|----|
| 02- LEG         | x4 |
| 03- BACK FRAME  | x1 |

### PARTS REQUIRED

04- LEFT DRAWER RUNNER 05- RIGHT DRAWER RUNNER x1

06- SIDE FRAME x1

#### **PARTS REQUIRED**

08- DRAWER FRONT x1

09- DRAWER SIDE x2