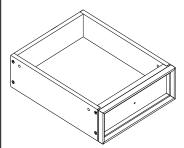

### **PARTS LIST**

| Part Number | Part Code           | Part Description    | Quantity | Carton |
|-------------|---------------------|---------------------|----------|--------|
| 01          | S300-301-015-MY1-01 | Front Frame         | 1        | 1/1    |
| 02          | S300-301-015-MY1-02 | Leg                 | 4        | 1/1    |
| 03          | S300-301-015-MY1-03 | Back Frame          | 1        | 1/1    |
| 04          | S300-301-015-MY1-04 | Left Drawer Runner  | 1        | 1/1    |
| 05          | S300-301-015-MY1-05 | Right Drawer Runner | 1        | 1/1    |
| 06          | S300-301-015-MY1-06 | Side Frame          | 2        | 1/1    |
| 07          | S300-301-015-MY1-07 | Top Panel           | 1        | 1/1    |
| 08          | S300-301-015-MY1-08 | Drawer Front        | 1        | 1/1    |
| 09          | S300-301-015-MY1-09 | Drawer Side         | 2        | 1/1    |
| 10          | S300-301-015-MY1-10 | Drawer Bottom       | 1        | 1/1    |
| 11          | S300-301-015-MY1-11 | Drawer Back         | 1        | 1/1    |

#### PARTS REQUIRED

01- FRONT FRAME x1

03- BACK FRAME x1

### **PARTS REQUIRED**

| 01- FRONT FRAME | x1 |
|-----------------|----|
| 02- LEG         | x4 |
| 03- BACK FRAME  | x1 |