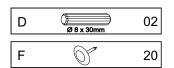

### **FITTINGS**

| Α |              | 30 |
|---|--------------|----|
| В | Ø 3,5 x 30mm | 08 |
| С | 3/16" x 1/2" | 01 |
| D | Ø 8 x 30mm   | 32 |

| E | Black | 01 |
|---|-------|----|
| F |       | 20 |