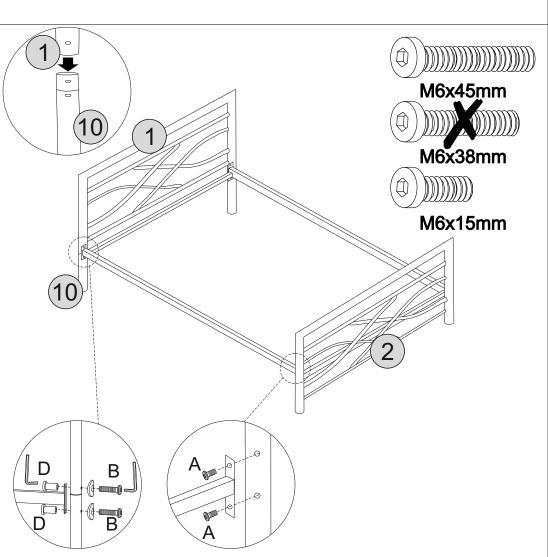

## STEP 2

#### **PARTS REQUIRED**

1 - HEADBOARD x1 2 - FOOTBOARD x1 10 - LEG EXTENSION x2

#### HARDWARE REQUIRED

(1) M6x15mm Α 04 В 04 D 04

#### **TOOLS REQUIRED**

04

F

**TOOLS REQUIRED**