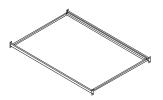

x 15MM BOLTS |          | x10 | 1/1    |
| В  | M6 x 45MM BOLTS |          | x4  | 1/1    |
| С  | M6 x 38MM BOLTS |          | x6  | 1/1    |
| D  | M6 INSERT NUTS  |          | x4  | 1/1    |
| Е  | NUT             |          | x6  | 1/1    |
| F  | METAL WASHER    |          | x4  | 1/1    |
| G  | M4 ALLEN KEY    |          | x2  | 1/1    |
| Н  | M4 SPANNER      | <u> </u> | x1  | 1/1    |

PLEASE CHECK THAT YOU HAVE ALL THE PARTS LISTED BEFORE YOU START ASSEMBLING, IF YOU DO FIND THAT SOMETHING IS MISSING, DO NOT CONTINUE ASSEMBLY. PLEASE CONTACT YOUR SUPPLIER IMMEDIATLEY.

## STEP 1

#### PARTS REQUIRED

3 - SIDERAIL x2 4 - CROSSBAR x2

#### HARDWARE REQUIRED



#### **TOOLS REQUIRED**





## STEP 2

#### **PARTS REQUIRED**

1 - HEADBOARD x1 2 - FOOTBOARD x1 10 - LEG EXTENSION x2



#### HARDWARE REQUIRED

(1) M6x15mm Α 04 В 04 D 04

#### **TOOLS REQUIRED**

04

F







**TOOLS REQUIRED**