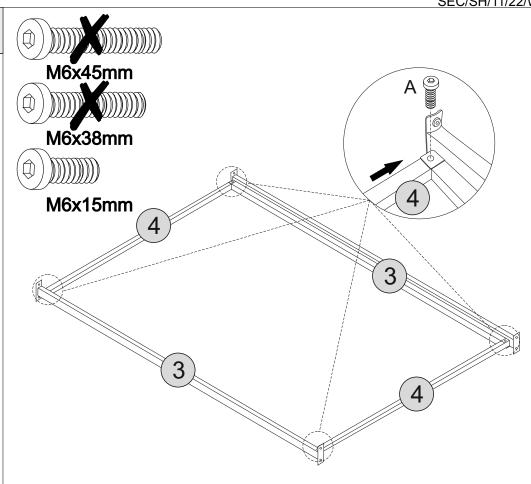

## STEP 1

#### PARTS REQUIRED

3 - SIDERAIL x2 4 - CROSSBAR x2

#### HARDWARE REQUIRED

#### **TOOLS REQUIRED**