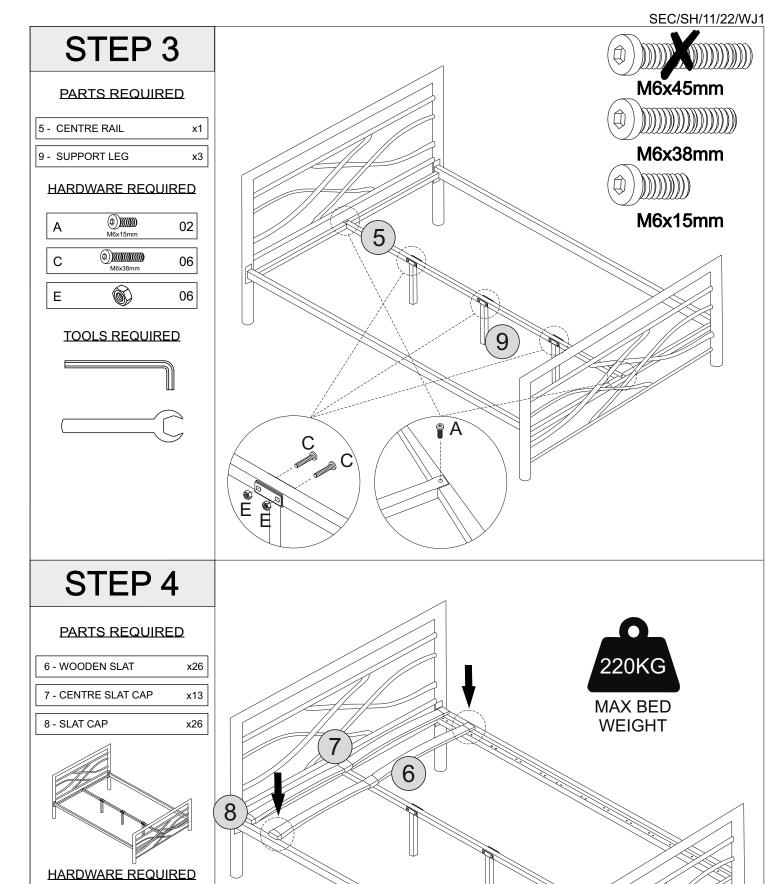

### **PARTS LIST**

| Part Number | Part Code           | Part Description | Quantity | Carton |
|-------------|---------------------|------------------|----------|--------|
| 1           | S200-204-050-WJ1-01 | Headboard        | 1        | 1      |
| 2           | S200-204-050-WJ1-02 | Footboard        | 1        | 1      |
| 3           | S200-204-050-WJ1-03 | Siderail         | 2        | 2      |
| 4           | S200-204-050-WJ1-04 | Crossbar         | 2        | 2      |
| 5           | S200-204-050-WJ1-05 | Centre Rail      | 1        | 2      |
| 6           | S200-204-050-WJ1-06 | Wooden Slat      | 26       | 1      |
| 7           | S200-204-050-WJ1-07 | Centre Slat Cap  | 13       | 1      |
| 8           | S200-204-050-WJ1-08 | Slat Cap         | 26       | 1      |
| 9           | S200-204-050-WJ1-09 | Support Leg      | 3        | 1      |
| 10          | S200-204-050-WJ1-10 | Leg Extension    | 2        | 1      |

## **HARDWARE LIST**

| No | Part Name       |          | Qty | Carton |
|----|-----------------|----------|-----|--------|
| Α  | M6 x 15MM BOLTS |          | x10 | 1/1    |
| В  | M6 x 45MM BOLTS |          | x4  | 1/1    |
| С  | M6 x 38MM BOLTS |          | x6  | 1/1    |
| D  | M6 INSERT NUTS  |          | x4  | 1/1    |
| Е  | NUT             |          | x6  | 1/1    |
| F  | METAL WASHER    |          | x4  | 1/1    |
| G  | M4 ALLEN KEY    |          | x2  | 1/1    |
| Н  | M4 SPANNER      | <u> </u> | x1  | 1/1    |