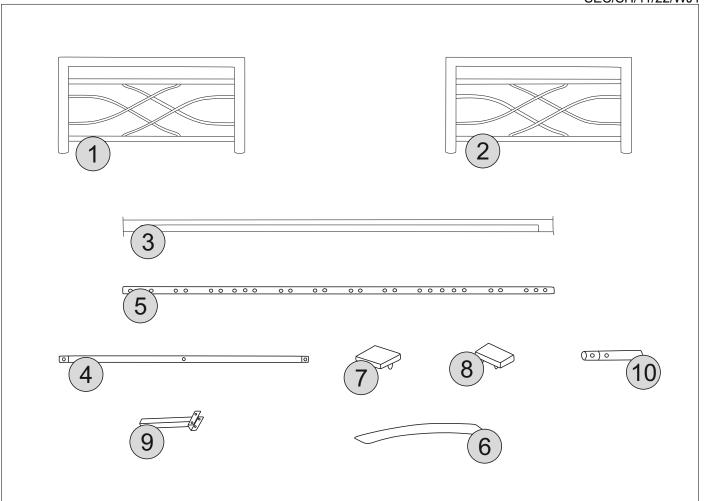

### **PARTS LIST**

| Part Number | Part Code           | Part Description | Quantity | Carton |
|-------------|---------------------|------------------|----------|--------|
| 1           | S200-204-050-WJ1-01 | Headboard        | 1        | 1      |
| 2           | S200-204-050-WJ1-02 | Footboard        | 1        | 1      |
| 3           | S200-204-050-WJ1-03 | Siderail         | 2        | 2      |
| 4           | S200-204-050-WJ1-04 | Crossbar         | 2        | 2      |
| 5           | S200-204-050-WJ1-05 | Centre Rail      | 1        | 2      |
| 6           | S200-204-050-WJ1-06 | Wooden Slat      | 26       | 1      |
| 7           | S200-204-050-WJ1-07 | Centre Slat Cap  | 13       | 1      |
| 8           | S200-204-050-WJ1-08 | Slat Cap         | 26       | 1      |
| 9           | S200-204-050-WJ1-09 | Support Leg      | 3        | 1      |
| 10          | S200-204-050-WJ1-10 | Leg Extension    | 2        | 1      |