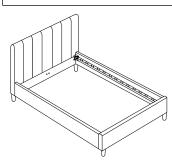

## BLUE VELVET FABRIC AMELIA 5' BED ASSEMBLY INSTRUCTIONS

#### **PARTS REQUIRED**

| 1 - ⊦ | IEADBOARD | x1 |
|-------|-----------|----|
| 3 - F | OOTBOARD  | x1 |
| 0 - 1 | OOTBOARD  | X1 |
| 6 - S | IDE RAIL  | x2 |