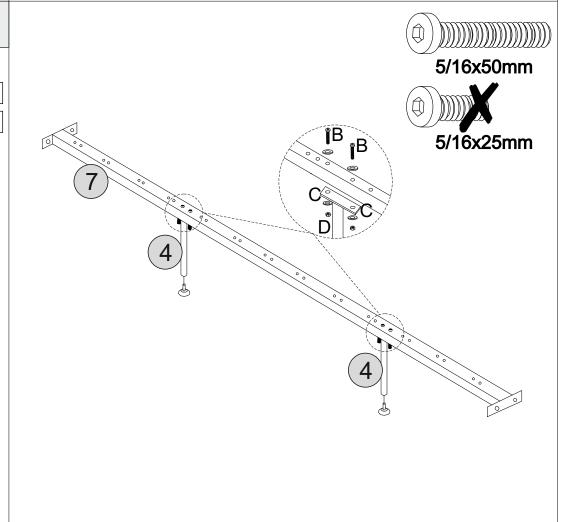

# STEP 4

#### PARTS REQUIRED

4 - CENTRE SUPPORT LEG x2

7 - CENTRE RAIL

#### HARDWARE REQUIRED

| В | 9))))))))))<br>5/16x50mm | 04 |
|---|--------------------------|----|
| С | 0                        | 80 |
| D |                          | 04 |