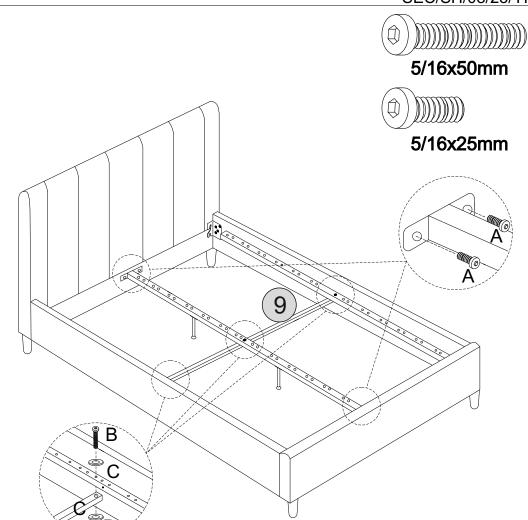

#### PARTS REQUIRED

1 - CENTRE CROSS RAIL

#### HARDWARE REQUIRED

| Α | (g))))))))<br>5/16x25mm    | 04 |
|---|----------------------------|----|
| В | ⑦))))))))))))<br>5/16x50mm | 03 |
| С | 0                          | 06 |
| D |                            | 03 |