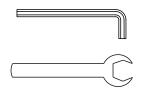

ARDWARE REQUIRED







#### **PARTS REQUIRED**

| 1 - ⊦ | IEADBOARD | x1 |
|-------|-----------|----|
| 3 - F | OOTBOARD  | x1 |
| 0 - 1 | OOTBOARD  | X1 |
| 6 - S | IDE RAIL  | x2 |

#### **HARDWARE REQUIRED**



#### **TOOLS REQUIRED**





# STEP 4

#### PARTS REQUIRED

4 - CENTRE SUPPORT LEG x2

7 - CENTRE RAIL



#### HARDWARE REQUIRED

| В | 9))))))))))<br>5/16x50mm | 04 |
|---|--------------------------|----|
| С | 0                        | 80 |
| D |                          | 04 |







#### PARTS REQUIRED

1 - CENTRE CROSS RAIL



#### HARDWARE REQUIRED

| Α | (g))))))))<br>5/16x25mm    | 04 |
|---|----------------------------|----|
| В | ⑦))))))))))))<br>5/16x50mm | 03 |
| С | 0                          | 06 |
| D |                            | 03 |

#### **TOOLS REQUIRED**





## STEP 6

#### PARTS REQUIRED

8 - WOODEN SLAT x28



#### **HARDWARE REQUIRED**

| G | 14 |
|---|----|
| Н | 28 |







#### PARTS REQUIRED

2a - LEFT WING x1

2b - RIGHT WING x1



#### HARDWARE REQUIRED

| В | ⑤)))))))))))<br>5/16x50mm | 04 |
|---|---------------------------|----|
| С | 0                         | 04 |

**TOOLS REQUIRED** 





# STEP 8

PARTS REQUIRED

**HARDWARE REQUIRED**