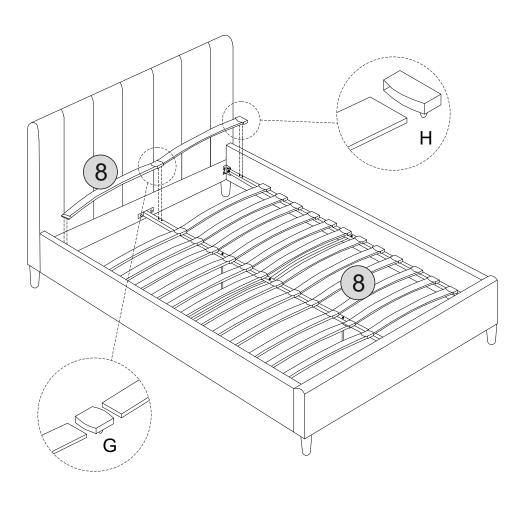

| x1 |
| 0 - 1 | OOTBOARD  | X1 |
| 6 - S | IDE RAIL  | x2 |

#### **HARDWARE REQUIRED**



#### **TOOLS REQUIRED**





# STEP 4

#### PARTS REQUIRED

4 - CENTRE SUPPORT LEG x2

7 - CENTRE RAIL



#### HARDWARE REQUIRED

| В | 9))))))))))<br>5/16x50mm | 04 |
|---|--------------------------|----|
| С | 0                        | 80 |
| D |                          | 04 |







#### PARTS REQUIRED

1 - CENTRE CROSS RAIL



#### HARDWARE REQUIRED

| Α | (g))))))))<br>5/16x25mm    | 04 |
|---|----------------------------|----|
| В | ⑦))))))))))))<br>5/16x50mm | 03 |
| С | 0                          | 06 |
| D |                            | 03 |

#### **TOOLS REQUIRED**





## STEP 6

#### PARTS REQUIRED

8 - WOODEN SLAT x28



#### **HARDWARE REQUIRED**

| G | 14 |
|---|----|
| Н | 28 |







#### PARTS REQUIRED

2a - LEFT WING x1

2b - RIGHT WING x1



#### HARDWARE REQUIRED

| В | ⑤)))))))))))<br>5/16x50mm | 04 |
|---|---------------------------|----|
| С | 0                         | 04 |

**TOOLS REQUIRED** 





# STEP 8

PARTS REQUIRED

**HARDWARE REQUIRED**