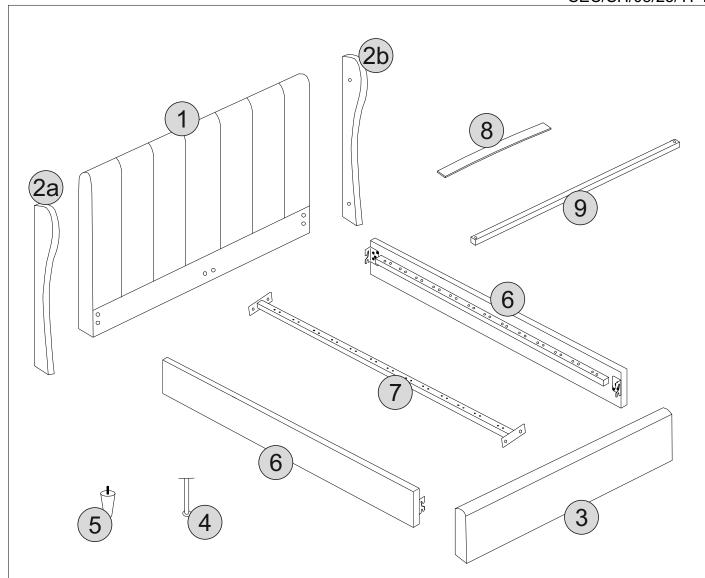

### PART LIST

| Part Number | <u>Part Code</u>     | Part Description   | Quantity | <u>Carton</u> |
|-------------|----------------------|--------------------|----------|---------------|
| 1           | S200-204-041-YF1-01  | Headboard          | 1        | 1/2           |
| 2a          | S200-204-041-YF1-02A | Left Wing          | 1        | 1/2           |
| 2b          | S200-204-041-YF1-02B | Right Wing         | 1        | 1/2           |
| 3           | S200-204-041-YF1-03  | Footboard          | 1        | 2/2           |
| 4           | S200-204-041-YF1-04  | Centre Support Leg | 2        | 1/2           |
| 5           | S200-204-041-YF1-05  | Wooden Feet        | 4        | 2/2           |
| 6           | S200-204-041-YF1-06  | Side Rail          | 2        | 2/2           |
| 7           | S200-204-041-YF1-07  | Centre Rail        | 1        | 1/2           |
| 8           | S200-204-041-YF1-08  | Wooden Slat        | 28       | 2/2           |
| 9           | S200-204-041-YF1-09  | Centre Cross Rail  | 1        | 2/2           |