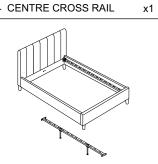

#### PARTS REQUIRED

1 - CENTRE CROSS RAIL

#### HARDWARE REQUIRED

| Α | (g))))))))<br>5/16x25mm    | 04 |
|---|----------------------------|----|
| В | ⑦))))))))))))<br>5/16x50mm | 03 |
| С | 0                          | 06 |
| D |                            | 03 |