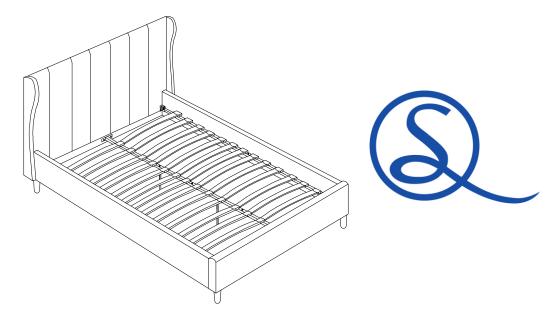

## BLUE VELVET FABRIC AMELIA 5' BED ASSEMBLY INSTRUCTIONS







# FOR DOMESTIC USE ONLY IMPORTANT PLEASE READ BEFORE YOU CONTINUE FURTHER

THE PRODUCT YOU HAVE PURCHASED WILL GIVE YOU MANY YEARS OF SERVICE IF YOU FOLLOW THE GUIDELINES FOR ITS SAFE ASSEMBNLY AND PERIODIC MAINTENANCE AND CLEANING.

ASSEMBLE ON A SOFT CLEAN SURFACE.

DO NOT USE ANY TOOLS OTHER THAN THOSE SHOWN.

ANY SPANNERS OR ALLEN KEYS REQUIRED ARE INCLUDED WITH THE FITTINGS KIT.

DO NOT FOR ANY REASON USE A POWER TOOL TO ASSEMBLE THIS PRODUCT . ITS USE WILL INVALIDATE ANY CLAIM YOU MAY HAVE AND COULD MAKE THIS PRODUCT UNSAFE.

DEPENDING ON THE AMOUNT OF USE THIS PRODUCT RECEIVES IT MAY BE NECESSARY TO TIGHTEN UP THE FIXINGS FROM TIME TO TIME. THIS IS COMPLETELY NORMAL FOR ANY FLAT PACK FURNITURE.

# FOR CLEANING YOU MAY USE A DAMP CLOTH(NOT WET). <u>DO NOT USE</u> POLISH, DETERGENT