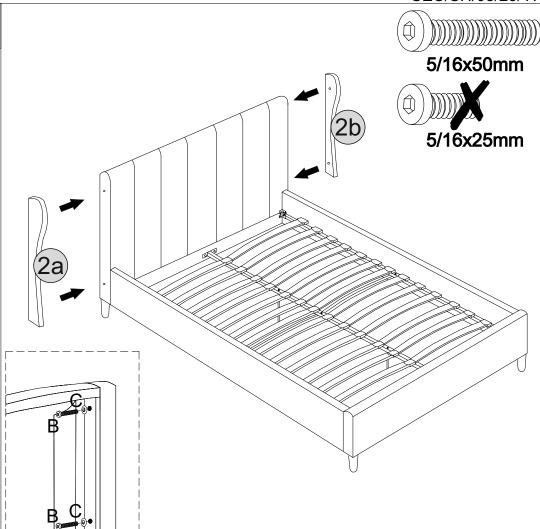

#### PARTS REQUIRED

2a - LEFT WING x1

2b - RIGHT WING x1

#### HARDWARE REQUIRED

| В | ⑤)))))))))))<br>5/16x50mm | 04 |
|---|---------------------------|----|
| С | 0                         | 04 |

**TOOLS REQUIRED** 