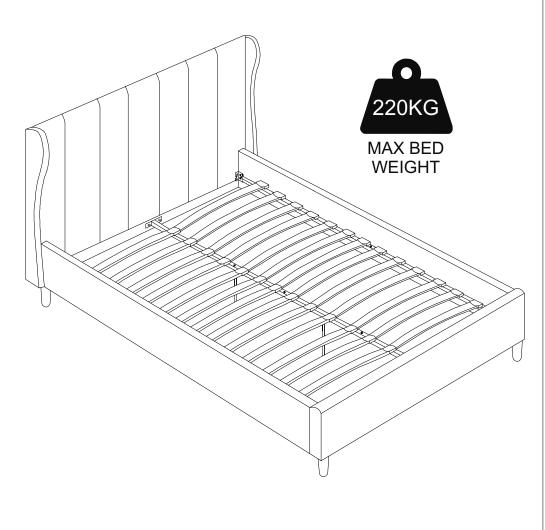

| 80 |
| D |                          | 04 |







#### PARTS REQUIRED

1 - CENTRE CROSS RAIL



#### HARDWARE REQUIRED

| Α | (g))))))))<br>5/16x25mm          | 04 |
|---|----------------------------------|----|
| В | ⑦ <b>))))))))))</b><br>5/16x50mm | 03 |
| С | 0                                | 06 |
| D |                                  | 03 |

#### **TOOLS REQUIRED**





## STEP 6

#### PARTS REQUIRED

8 - WOODEN SLAT x28



#### **HARDWARE REQUIRED**

| G | 14 |
|---|----|
| Н | 28 |







#### PARTS REQUIRED

2a - LEFT WING x1

2b - RIGHT WING x1



#### HARDWARE REQUIRED

| В | ⑤)))))))))))<br>5/16x50mm | 04 |
|---|---------------------------|----|
| С | 0                         | 04 |

**TOOLS REQUIRED** 





# STEP 8

PARTS REQUIRED

**HARDWARE REQUIRED**