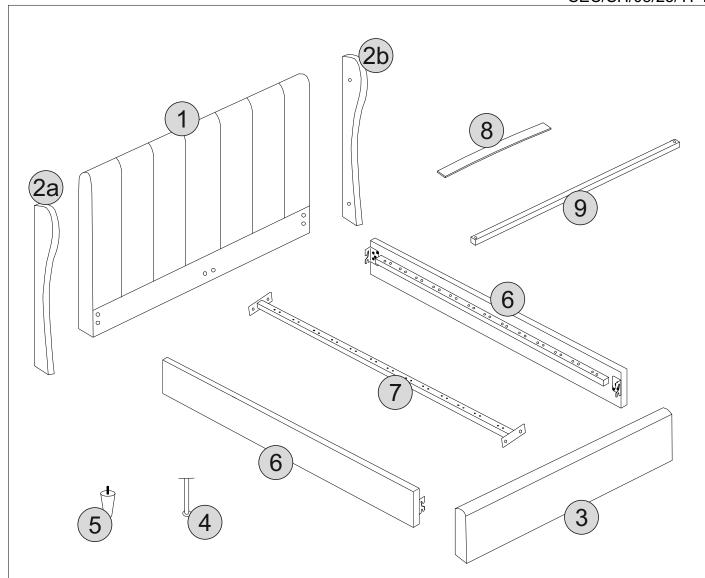

### **PART LIST**

| Part Number | <u>Part Code</u>     | Part Description   | Quantity | <u>Carton</u> |
|-------------|----------------------|--------------------|----------|---------------|
| 1           | S200-204-039-YF1-01  | Headboard          | 1        | 1/2           |
| 2a          | S200-204-039-YF1-02A | Left Wing          | 1        | 1/2           |
| 2b          | S200-204-039-YF1-02B | Right Wing         | 1        | 1/2           |
| 3           | S200-204-039-YF1-03  | Footboard          | 1        | 2/2           |
| 4           | S200-204-039-YF1-04  | Centre Support Leg | 2        | 1/2           |
| 5           | S200-204-039-YF1-05  | Wooden Feet        | 4        | 2/2           |
| 6           | S200-204-039-YF1-06  | Side Rail          | 2        | 2/2           |
| 7           | S200-204-039-YF1-07  | Centre Rail        | 1        | 1/2           |
| 8           | S200-204-039-YF1-08  | Wooden Slat        | 28       | 2/2           |
| 9           | S200-204-039-YF1-09  | Centre Cross Rail  | 1        | 2/2           |