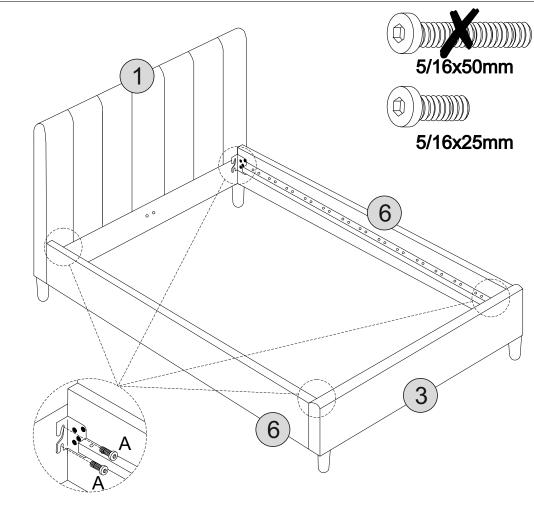

#### **PARTS REQUIRED**

| 1 - ⊦ | IEADBOARD | x1 |
|-------|-----------|----|
| 3 - F | OOTBOARD  | x1 |
| 0 - 1 | OOTBOARD  | X1 |
| 6 - S | IDE RAIL  | x2 |

#### **HARDWARE REQUIRED**

#### **TOOLS REQUIRED**