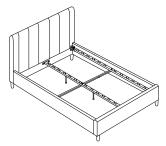

---------|----|
| 3 - F | OOTBOARD  | x1 |
| 0 - 1 | OOTBOARD  | X1 |
| 6 - S | IDE RAIL  | x2 |

#### **HARDWARE REQUIRED**



#### **TOOLS REQUIRED**





# STEP 4

#### PARTS REQUIRED

4 - CENTRE SUPPORT LEG x2

7 - CENTRE RAIL



#### HARDWARE REQUIRED

| В | 9))))))))))<br>5/16x50mm | 04 |
|---|--------------------------|----|
| С | 0                        | 80 |
| D |                          | 04 |







#### PARTS REQUIRED

1 - CENTRE CROSS RAIL



#### HARDWARE REQUIRED

| Α | (g))))))))<br>5/16x25mm          | 04 |
|---|----------------------------------|----|
| В | ⑦ <b>))))))))))</b><br>5/16x50mm | 03 |
| С | 0                                | 06 |
| D |                                  | 03 |

#### **TOOLS REQUIRED**





## STEP 6

#### PARTS REQUIRED

8 - WOODEN SLAT x28



#### **HARDWARE REQUIRED**

| G | 14 |
|---|----|
| Н | 28 |







#### PARTS REQUIRED

2a - LEFT WING x1

2b - RIGHT WING x1



#### HARDWARE REQUIRED

| В | ⑤)))))))))))<br>5/16x50mm | 04 |
|---|---------------------------|----|
| С | 0                         | 04 |

**TOOLS REQUIRED** 





# STEP 8

PARTS REQUIRED

**HARDWARE REQUIRED**