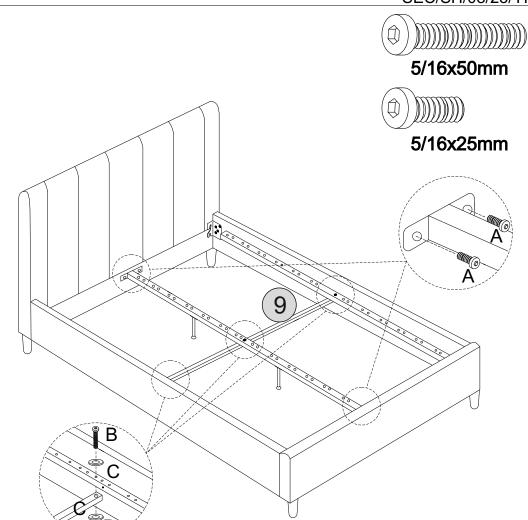

#### PARTS REQUIRED

1 - CENTRE CROSS RAIL

#### HARDWARE REQUIRED

| Α | (g))))))))<br>5/16x25mm          | 04 |
|---|----------------------------------|----|
| В | ⑦ <b>))))))))))</b><br>5/16x50mm | 03 |
| С | 0                                | 06 |
| D |                                  | 03 |