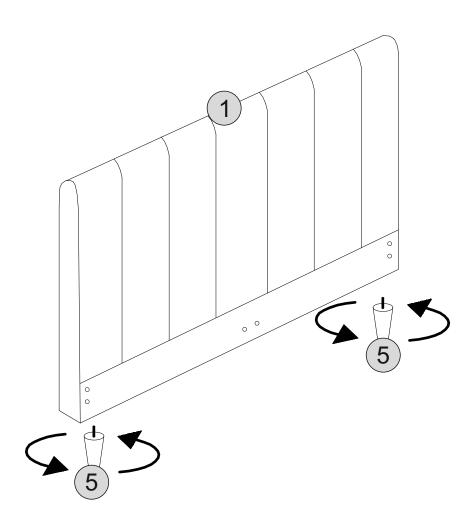

# STEP 1

#### PARTS REQUIRED

1 - HEADBOARD

x1

x2

5 - WOODEN FEET

#### HARDWARE REQUIRED

**TOOLS REQUIRED** 