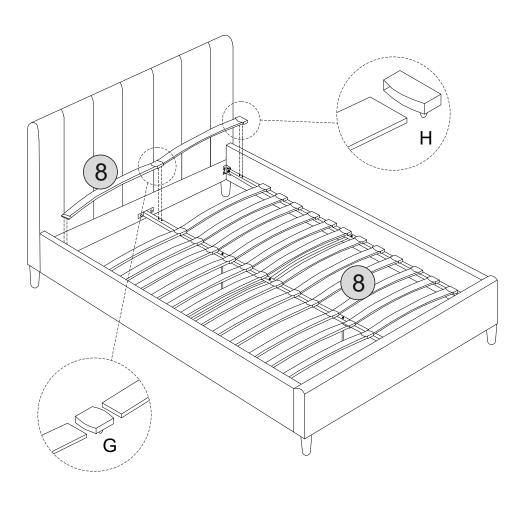

## STEP 6

#### PARTS REQUIRED

8 - WOODEN SLAT x28

#### **HARDWARE REQUIRED**

| G | 14 |
|---|----|
| Н | 28 |