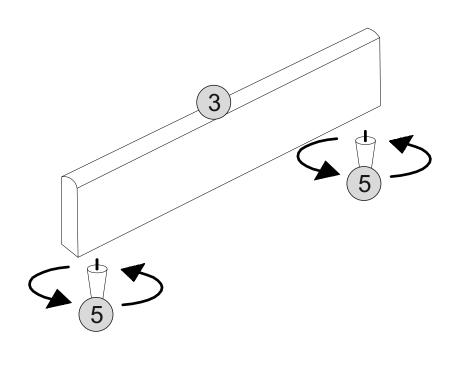

# STEP 2

#### PARTS REQUIRED

3 - FOOTBOARD

5 - WOODEN FEET x2

x1

HARDWARE REQUIRED