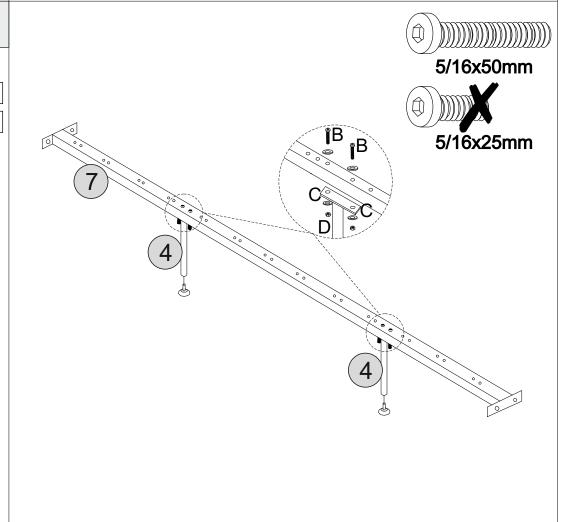

#### PARTS REQUIRED

4 - CENTRE SUPPORT LEG x2

7 - CENTRE RAIL

#### HARDWARE REQUIRED

| В | 9))))))))))<br>5/16x50mm | 04 |
|---|--------------------------|----|
| С | 0                        | 80 |
| D |                          | 04 |