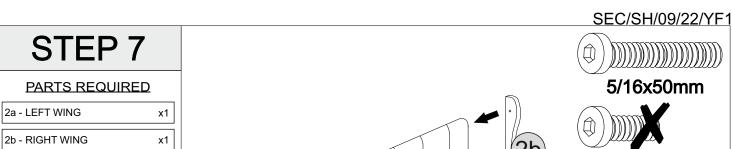

ASSEMBLING, IF YOU DO FIND THAT SOMETHING IS MISSING, DO NOT CONTINUE ASSEMBLY. PLEASE CONTACT YOUR SUPPLIER IMMEDIATELY.

# STEP 1

### PARTS REQUIRED

1 - HEADBOARD

x1

x2

5 - WOODEN FEET

HARDWARE REQUIRED **TOOLS REQUIRED** 



# STEP 2

### PARTS REQUIRED

3 - FOOTBOARD

x1

5 - WOODEN FEET x2

HARDWARE REQUIRED

**TOOLS REQUIRED** 









### PARTS REQUIRED

x1

9 - CENTRE CROSS RAIL



### HARDWARE REQUIRED

| Α | (b)))))))<br>5/16x25mm  | 04 |
|---|-------------------------|----|
| В | <b>(a)</b><br>5/16x50mm | 03 |
| С | 0                       | 06 |
| D |                         | 03 |

### **TOOLS REQUIRED**



# 5/16x50mm 5/16x25mm 6 A 9 C

# STEP 6

### PARTS REQUIRED

8 - WOODEN SLAT x26

### HARDWARE REQUIRED

| G | 13 |
|---|----|
| Н | 26 |

### **TOOLS REQUIRED**







| В | (a) (1) (a) (b) (b) (b) (b) (c) (c) (c) (c) (c) (c) (c) (c) (c) (c | 04 |
|---|--------------------------------------------------------------------|----|
| С | 0                                                                  | 04 |

### **TOOLS REQUIRED**





# STEP 8

PARTS REQUIRED

**HARDWARE REQUIRED** 

**TOOLS REQUIRED**