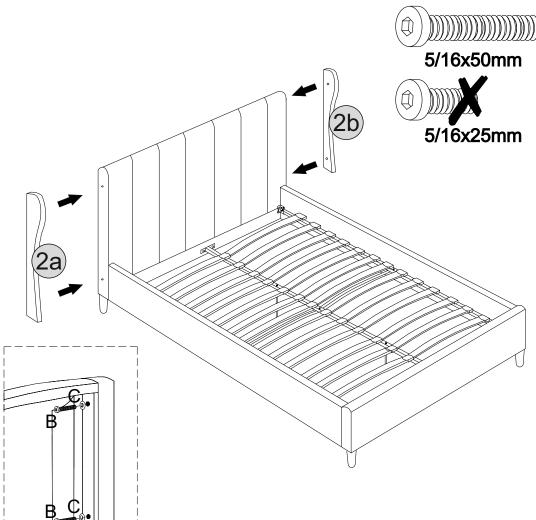

# 5/16x50mm 5/16x25mm 6 A 9 C

### **TOOLS REQUIRED**

| В | (a) (1) (a) (b) (b) (b) (b) (c) (c) (c) (c) (c) (c) (c) (c) (c) (c | 04 |
|---|--------------------------------------------------------------------|----|
| С | 0                                                                  | 04 |