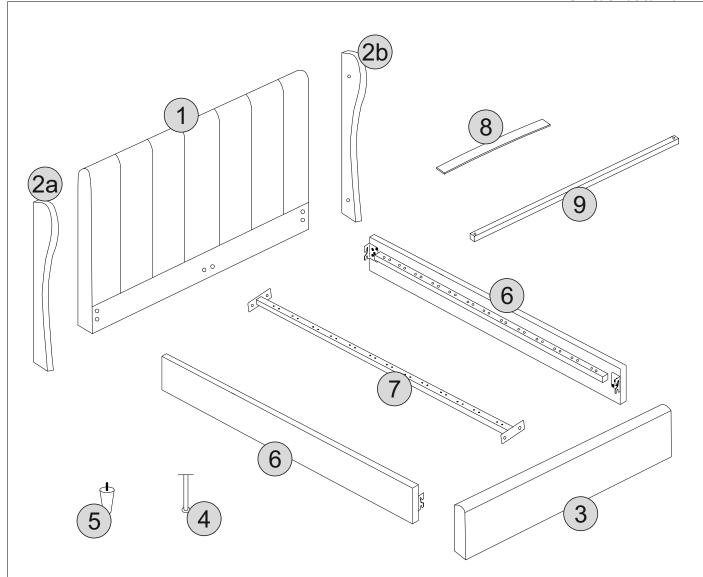

# PART LIST

| Part Number | Part Code            | Part Description   | <b>Quantity</b> | <u>Carton</u> |
|-------------|----------------------|--------------------|-----------------|---------------|
| 1           | S200-203-104-YF1-01  | Headboard          | 1               | 1/2           |
| 2a          | S200-203-104-YF1-02A | Left Wing          | 1               | 1/2           |
| 2b          | S200-203-104-YF1-02B | Right Wing         | 1               | 1/2           |
| 3           | S200-203-104-YF1-03  | Footboard          | 1               | 2/2           |
| 4           | S200-203-104-YF1-04  | Centre Support Leg | 2               | 1/2           |
| 5           | S200-203-104-YF1-05  | Wooden Feet        | 4               | 2/2           |
| 6           | S200-203-104-YF1-06  | Side Rail          | 2               | 2/2           |
| 7           | S200-203-104-YF1-07  | Centre Rail        | 1               | 1/2           |
| 8           | S200-203-104-YF1-08  | Wooden Slat        | 26              | 2/2           |
| 9           | S200-203-104-YF1-09  | Centre Cross Rail  | 1               | 2/2           |