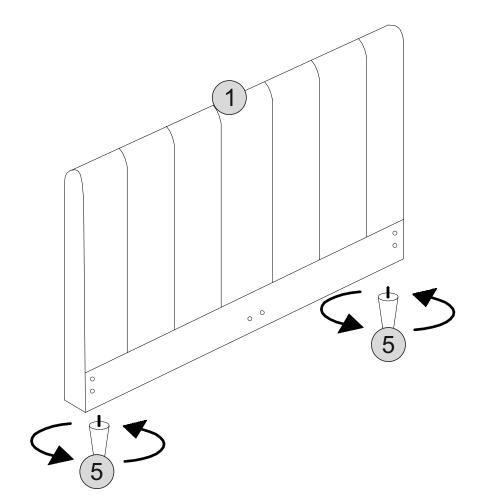

# STEP 1

### PARTS REQUIRED

1 - HEADBOARD

x1

x2

5 - WOODEN FEET

HARDWARE REQUIRED **TOOLS REQUIRED** 