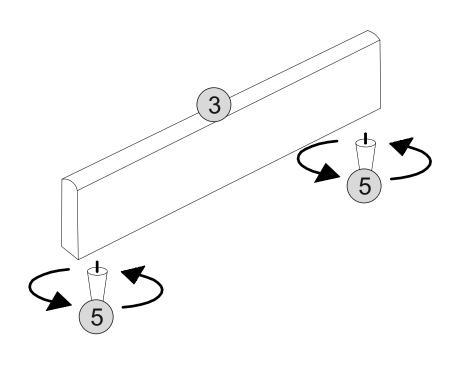

### PARTS REQUIRED

3 - FOOTBOARD

x1

5 - WOODEN FEET x2

HARDWARE REQUIRED

**TOOLS REQUIRED** 