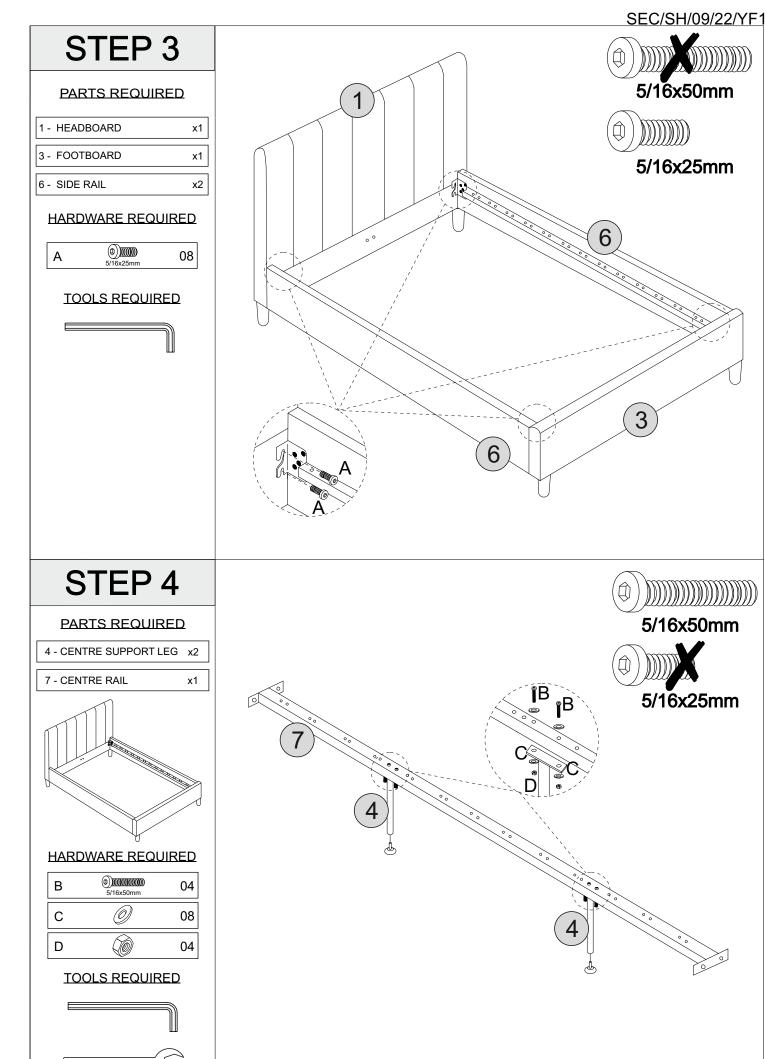

# PART LIST

| Part Number | Part Code            | Part Description   | <b>Quantity</b> | <u>Carton</u> |
|-------------|----------------------|--------------------|-----------------|---------------|
| 1           | S200-203-104-YF1-01  | Headboard          | 1               | 1/2           |
| 2a          | S200-203-104-YF1-02A | Left Wing          | 1               | 1/2           |
| 2b          | S200-203-104-YF1-02B | Right Wing         | 1               | 1/2           |
| 3           | S200-203-104-YF1-03  | Footboard          | 1               | 2/2           |
| 4           | S200-203-104-YF1-04  | Centre Support Leg | 2               | 1/2           |
| 5           | S200-203-104-YF1-05  | Wooden Feet        | 4               | 2/2           |
| 6           | S200-203-104-YF1-06  | Side Rail          | 2               | 2/2           |
| 7           | S200-203-104-YF1-07  | Centre Rail        | 1               | 1/2           |
| 8           | S200-203-104-YF1-08  | Wooden Slat        | 26              | 2/2           |
| 9           | S200-203-104-YF1-09  | Centre Cross Rail  | 1               | 2/2           |

# **HARDWARE LIST**

| No | Part Name          |   | Qty | Carton |
|----|--------------------|---|-----|--------|
| Α  | 5/16 x 25mm Bolt   |   | x12 | 2/2    |
| В  | 5/16 x 50mm Bolt   |   | x11 | 2/2    |
| С  | M8 Washer          | 0 | x18 | 2/2    |
| D  | Nut                |   | x7  | 2/2    |
| Е  | Allen Key          |   | x1  | 2/2    |
| F  | Spanner            |   | x1  | 2/2    |
| G  | Plastic Centre Cap |   | x13 | 1/2    |
| Н  | Plastic End Cap    |   | x26 | 1/2    |