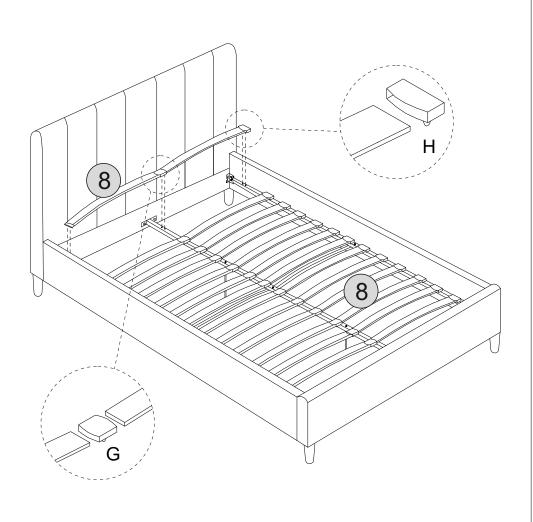

### PARTS REQUIRED

8 - WOODEN SLAT x26

### HARDWARE REQUIRED

| G | 13 |
|---|----|
| Н | 26 |