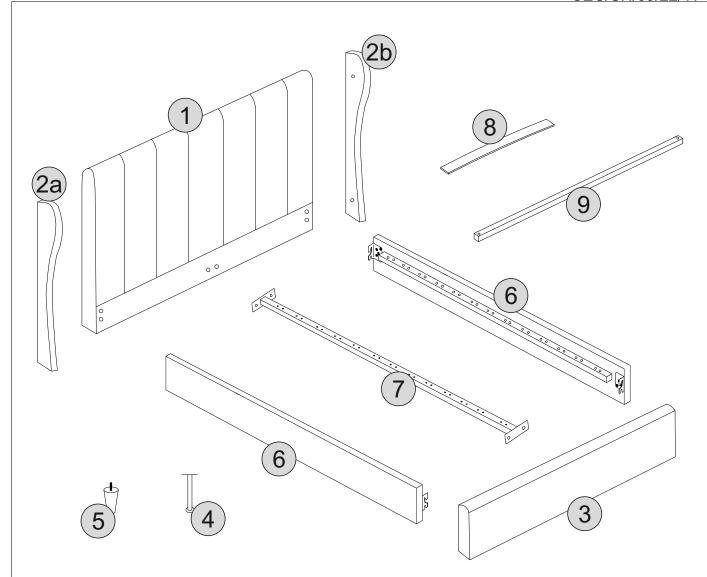

### PART LIST

| Part Number | Part Code            | Part Description   | <b>Quantity</b> | <u>Carton</u> |
|-------------|----------------------|--------------------|-----------------|---------------|
| 1           | S200-203-102-YF1-01  | Headboard          | 1               | 1/2           |
| 2a          | S200-203-102-YF1-02A | Left Wing          | 1               | 1/2           |
| 2b          | S200-203-102-YF1-02B | Right Wing         | 1               | 1/2           |
| 3           | S200-203-102-YF1-03  | Footboard          | 1               | 2/2           |
| 4           | S200-203-102-YF1-04  | Centre Support Leg | 2               | 1/2           |
| 5           | S200-203-102-YF1-05  | Wooden Feet        | 4               | 2/2           |
| 6           | S200-203-102-YF1-06  | Side Rail          | 2               | 2/2           |
| 7           | S200-203-102-YF1-07  | Centre Rail        | 1               | 1/2           |
| 8           | S200-203-102-YF1-08  | Wooden Slat        | 26              | 2/2           |
| 9           | S200-203-102-YF1-09  | Centre Cross Rail  | 1               | 2/2           |

PLEASE CHECK THAT YOU HAVE ALL THE PARTS LISTED BEFORE YOU START ASSEMBLING, IF YOU DO FIND THAT SOMETHING IS MISSING, DO NOT CONTINUE ASSEMBLY. PLEASE CONTACT YOUR SUPPLIER IMMEDIATELY.