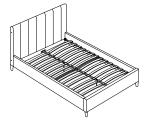

### PINK VELVET FABRIC **AMELIA 4'6" BED ASSEMBLY INSTRUCTIONS**

### PART LIST

| Part Number | Part Code            | Part Description   | <b>Quantity</b> | <u>Carton</u> |
|-------------|----------------------|--------------------|-----------------|---------------|
| 1           | S200-203-102-YF1-01  | Headboard          | 1               | 1/2           |
| 2a          | S200-203-102-YF1-02A | Left Wing          | 1               | 1/2           |
| 2b          | S200-203-102-YF1-02B | Right Wing         | 1               | 1/2           |
| 3           | S200-203-102-YF1-03  | Footboard          | 1               | 2/2           |
| 4           | S200-203-102-YF1-04  | Centre Support Leg | 2               | 1/2           |
| 5           | S200-203-102-YF1-05  | Wooden Feet        | 4               | 2/2           |
| 6           | S200-203-102-YF1-06  | Side Rail          | 2               | 2/2           |
| 7           | S200-203-102-YF1-07  | Centre Rail        | 1               | 1/2           |
| 8           | S200-203-102-YF1-08  | Wooden Slat        | 26              | 2/2           |
| 9           | S200-203-102-YF1-09  | Centre Cross Rail  | 1               | 2/2           |