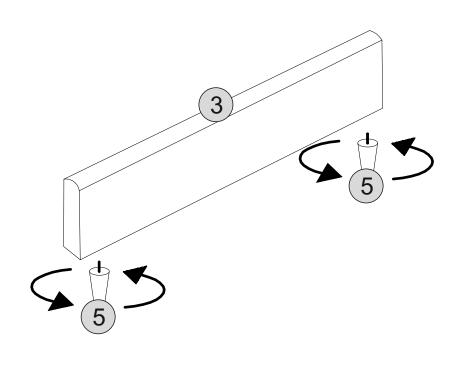

#### PARTS REQUIRED

3 - FOOTBOARD x1

5 - WOODEN FEET x2

HARDWARE REQUIRED

**TOOLS REQUIRED** 

0)

**TOOLS REQUIRED** 

80