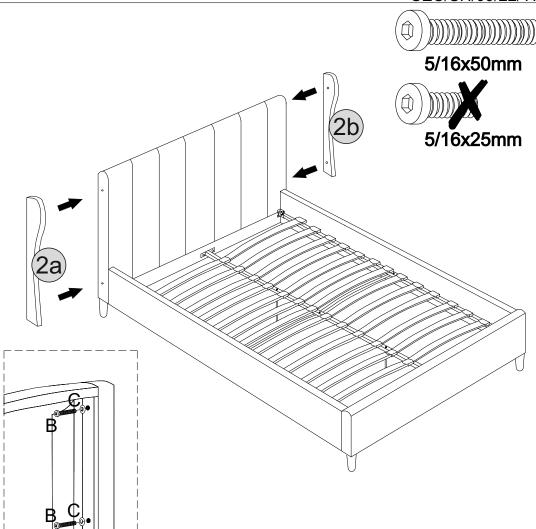

#### PARTS REQUIRED

2a - LEFT WING x1

#### HARDWARE REQUIRED

| В | 9))))))))))<br>5/16x50mm | 04 |
|---|--------------------------|----|
| С | 0                        | 04 |

#### **TOOLS REQUIRED**