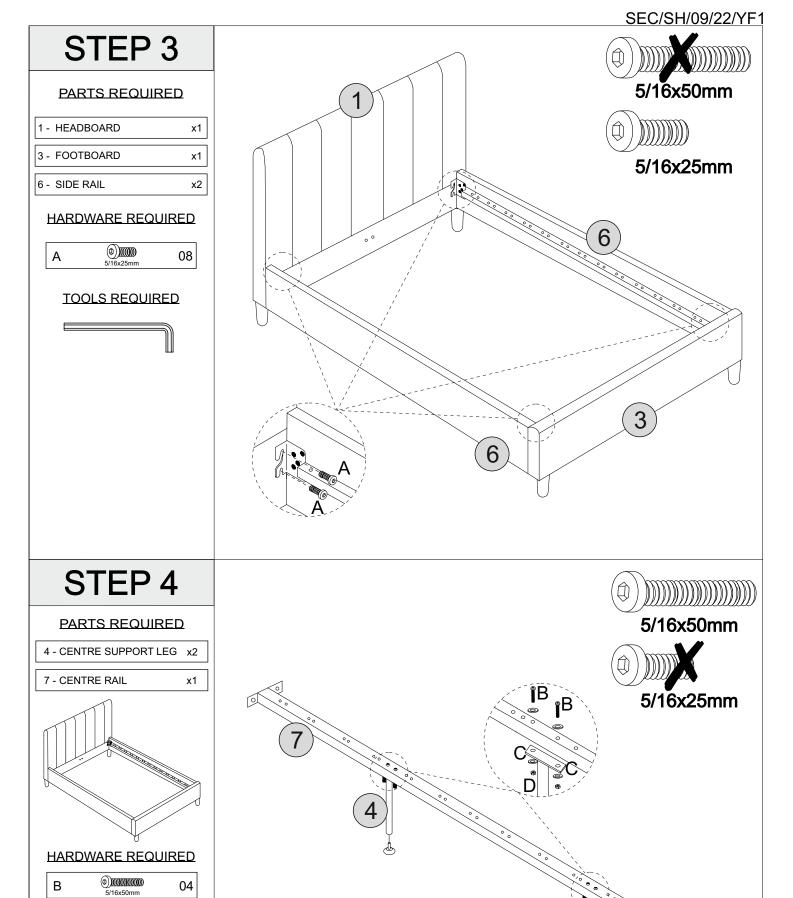

### PART LIST

| Part Number | Part Code            | Part Description   | <b>Quantity</b> | <u>Carton</u> |
|-------------|----------------------|--------------------|-----------------|---------------|
| 1           | S200-203-102-YF1-01  | Headboard          | 1               | 1/2           |
| 2a          | S200-203-102-YF1-02A | Left Wing          | 1               | 1/2           |
| 2b          | S200-203-102-YF1-02B | Right Wing         | 1               | 1/2           |
| 3           | S200-203-102-YF1-03  | Footboard          | 1               | 2/2           |
| 4           | S200-203-102-YF1-04  | Centre Support Leg | 2               | 1/2           |
| 5           | S200-203-102-YF1-05  | Wooden Feet        | 4               | 2/2           |
| 6           | S200-203-102-YF1-06  | Side Rail          | 2               | 2/2           |
| 7           | S200-203-102-YF1-07  | Centre Rail        | 1               | 1/2           |
| 8           | S200-203-102-YF1-08  | Wooden Slat        | 26              | 2/2           |
| 9           | S200-203-102-YF1-09  | Centre Cross Rail  | 1               | 2/2           |

### **HARDWARE LIST**

| No | Part Name          |   | Qty | Carton |
|----|--------------------|---|-----|--------|
| Α  | 5/16 x 25mm Bolt   |   | x12 | 2/2    |
| В  | 5/16 x 50mm Bolt   |   | x11 | 2/2    |
| С  | M8 Washer          | 0 | x18 | 2/2    |
| D  | Nut                |   | x7  | 2/2    |
| Е  | Allen Key          |   | x1  | 2/2    |
| F  | Spanner            |   | x1  | 2/2    |
| G  | Plastic Centre Cap |   | x13 | 1/2    |
| Н  | Plastic End Cap    |   | x26 | 1/2    |