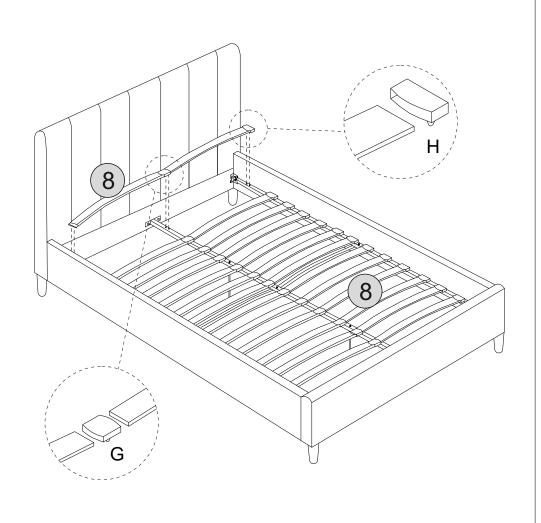

#### PARTS REQUIRED

8 - WOODEN SLAT x26

#### HARDWARE REQUIRED

**TOOLS REQUIRED** 