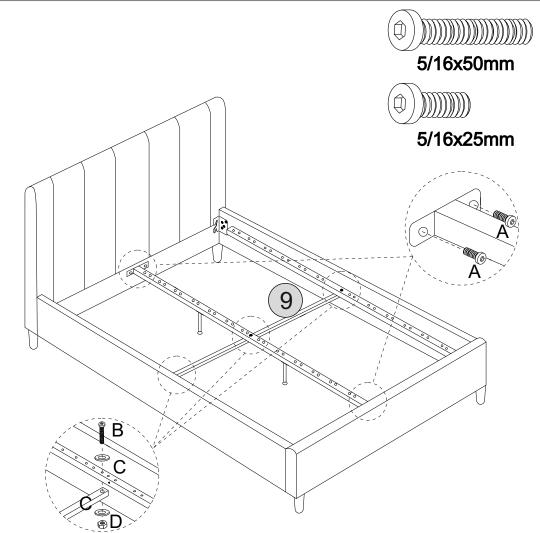

#### PARTS REQUIRED

9 - CENTRE CROSS RAIL

#### **HARDWARE REQUIRED**

| Α | (0)))))))<br>5/16x25mm | 04 |
|---|------------------------|----|
| В | <b>(a)</b> 5/16x50mm   | 03 |
| С | 0                      | 06 |
| D |                        | 03 |

#### **TOOLS REQUIRED**