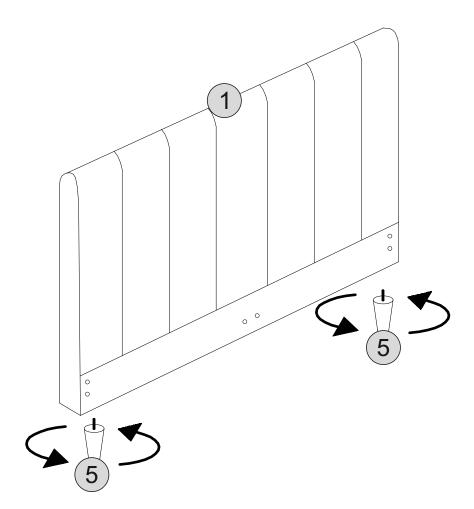

# STEP 1

#### PARTS REQUIRED

1 - HEADBOARD

5 - WOODEN FEET x2

x1

HARDWARE REQUIRED

**TOOLS REQUIRED** 