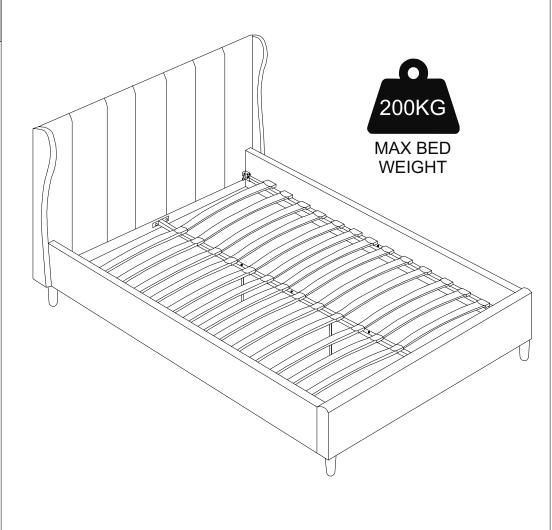

3 - FOOTBOARD x1

5 - WOODEN FEET x2

HARDWARE REQUIRED

**TOOLS REQUIRED** 





0)

**TOOLS REQUIRED** 

80

04

С

D





#### PARTS REQUIRED

9 - CENTRE CROSS RAIL



#### **HARDWARE REQUIRED**

| Α | (0)))))))<br>5/16x25mm | 04 |
|---|------------------------|----|
| В | <b>(a)</b> 5/16x50mm   | 03 |
| С | 0                      | 06 |
| D |                        | 03 |

#### **TOOLS REQUIRED**





## STEP 6

#### PARTS REQUIRED

8 - WOODEN SLAT x26

#### HARDWARE REQUIRED



**TOOLS REQUIRED** 







#### PARTS REQUIRED

2a - LEFT WING x1





#### HARDWARE REQUIRED

| В | 9))))))))))<br>5/16x50mm | 04 |
|---|--------------------------|----|
| С | 0                        | 04 |

#### **TOOLS REQUIRED**





## STEP 8

PARTS REQUIRED

**HARDWARE REQUIRED** 

**TOOLS REQUIRED**