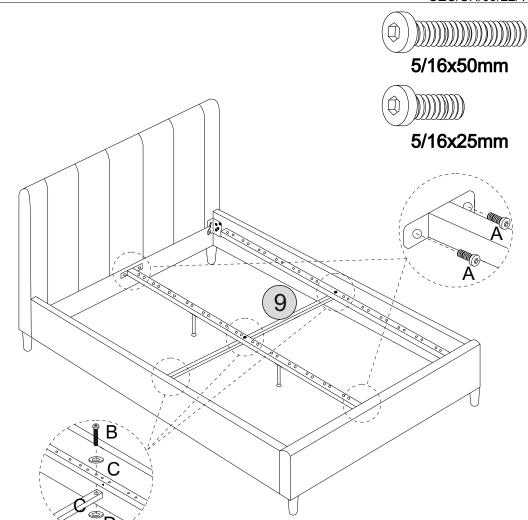

#### PARTS REQUIRED

x1

9 - CENTRE CROSS RAIL

#### HARDWARE REQUIRED

| Α | (0)))))))<br>5/16x25mm  | 04 |
|---|-------------------------|----|
| В | <b>②</b> )))))))))))))) | 03 |
| С | 0                       | 06 |
| D |                         | 03 |