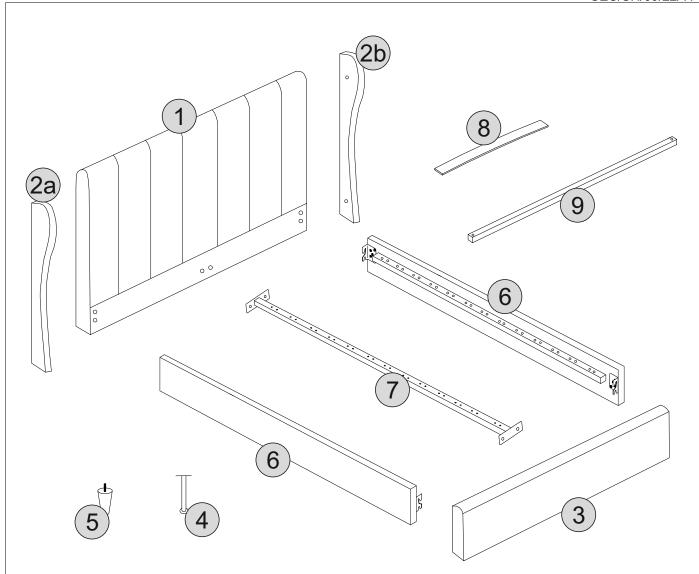

## PART LIST

| Part Number | Part Code            | Part Description   | <b>Quantity</b> | <u>Carton</u> |
|-------------|----------------------|--------------------|-----------------|---------------|
| 1           | S200-203-100-YF1-01  | Headboard          | 1               | 1/2           |
| 2a          | S200-203-100-YF1-02A | Left Wing          | 1               | 1/2           |
| 2b          | S200-203-100-YF1-02B | Right Wing         | 1               | 1/2           |
| 3           | S200-203-100-YF1-03  | Footboard          | 1               | 2/2           |
| 4           | S200-203-100-YF1-04  | Centre Support Leg | 2               | 1/2           |
| 5           | S200-203-100-YF1-05  | Wooden Feet        | 4               | 2/2           |
| 6           | S200-203-100-YF1-06  | Side Rail          | 2               | 2/2           |
| 7           | S200-203-100-YF1-07  | Centre Rail        | 1               | 1/2           |
| 8           | S200-203-100-YF1-08  | Wooden Slat        | 26              | 2/2           |
| 9           | S200-203-100-YF1-09  | Centre Cross Rail  | 1               | 2/2           |