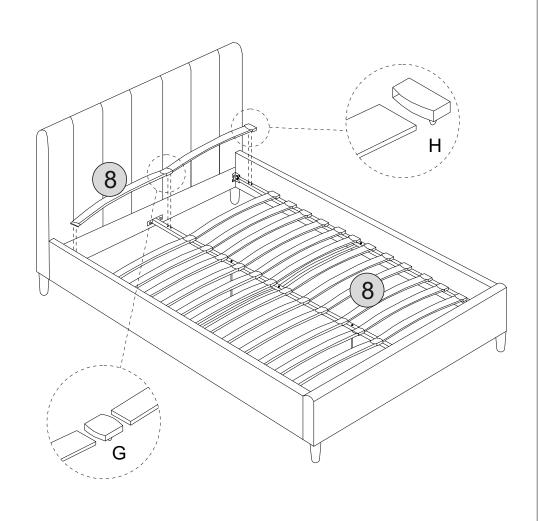

OU HAVE ALL THE PARTS LISTED BEFORE YOU START ASSEMBLING, IF YOU DO FIND THAT SOMETHING IS MISSING, DO NOT CONTINUE ASSEMBLY. PLEASE CONTACT YOUR SUPPLIER IMMEDIATELY.

# STEP 1

#### PARTS REQUIRED

1 - HEADBOARD x1

5 - WOODEN FEET x2

#### HARDWARE REQUIRED

**TOOLS REQUIRED** 



# STEP 2

#### PARTS REQUIRED

3 - FOOTBOARD x1

5 - WOODEN FEET x2

#### HARDWARE REQUIRED

**TOOLS REQUIRED** 









#### PARTS REQUIRED

x1

9 - CENTRE CROSS RAIL



#### HARDWARE REQUIRED

| Α | (0)))))))<br>5/16x25mm  | 04 |
|---|-------------------------|----|
| В | <b>②</b> )))))))))))))) | 03 |
| С | 0                       | 06 |
| D |                         | 03 |

#### **TOOLS REQUIRED**





## STEP 6

#### PARTS REQUIRED

8 - WOODEN SLAT x26

#### HARDWARE REQUIRED



#### **TOOLS REQUIRED**







#### PARTS REQUIRED

2a - LEFT WING x1

2b - RIGHT WING x1



#### HARDWARE REQUIRED

| В | 9))))))))))<br>5/16x50mm | 04 |
|---|--------------------------|----|
| С | 0                        | 04 |

#### **TOOLS REQUIRED**





## STEP 8

PARTS REQUIRED

HARDWARE REQUIRED

**TOOLS REQUIRED**