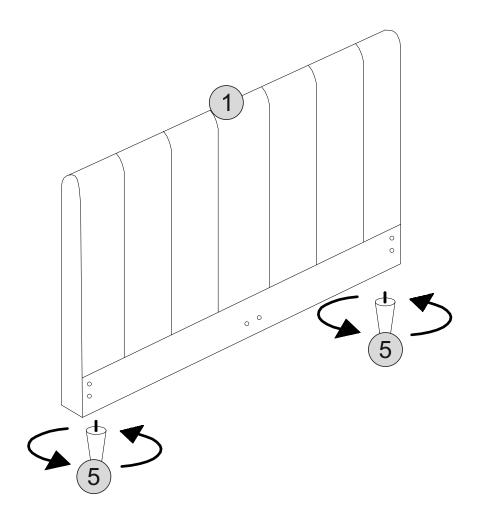

# STEP 1

#### PARTS REQUIRED

1 - HEADBOARD x1

5 - WOODEN FEET x2

#### HARDWARE REQUIRED

**TOOLS REQUIRED** 