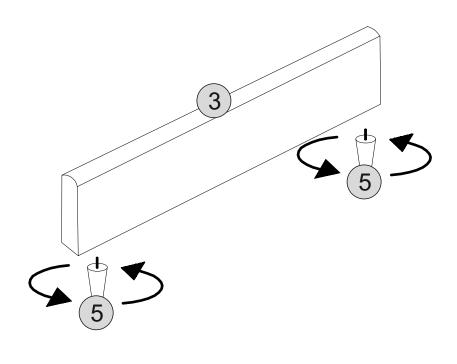

# STEP 2

#### PARTS REQUIRED

3 - FOOTBOARD x1

5 - WOODEN FEET x2

#### HARDWARE REQUIRED

**TOOLS REQUIRED** 