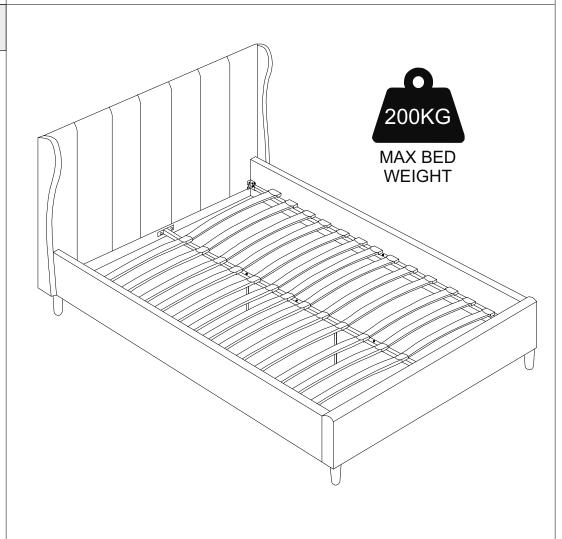

TS REQUIRED

3 - FOOTBOARD x1

5 - WOODEN FEET x2

#### HARDWARE REQUIRED

**TOOLS REQUIRED** 









#### PARTS REQUIRED

x1

9 - CENTRE CROSS RAIL



#### HARDWARE REQUIRED

| Α | (0)))))))<br>5/16x25mm  | 04 |
|---|-------------------------|----|
| В | <b>②</b> )))))))))))))) | 03 |
| С | 0                       | 06 |
| D |                         | 03 |

#### **TOOLS REQUIRED**





## STEP 6

#### PARTS REQUIRED

8 - WOODEN SLAT x26

#### HARDWARE REQUIRED



#### **TOOLS REQUIRED**







#### PARTS REQUIRED

2a - LEFT WING x1

2b - RIGHT WING x1



#### HARDWARE REQUIRED

| В | 9))))))))))<br>5/16x50mm | 04 |
|---|--------------------------|----|
| С | 0                        | 04 |

#### **TOOLS REQUIRED**





## STEP 8

PARTS REQUIRED

HARDWARE REQUIRED

**TOOLS REQUIRED**