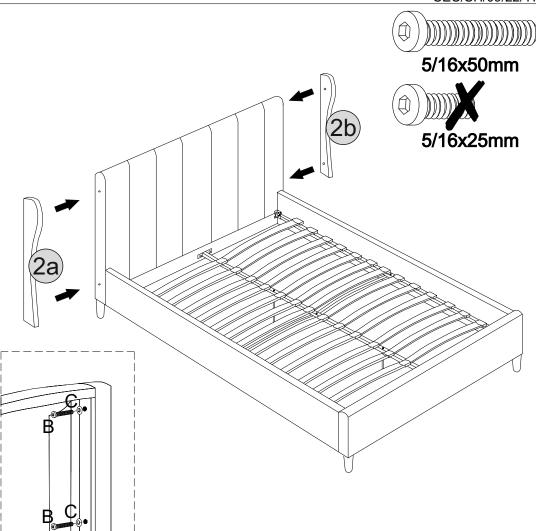

#### PARTS REQUIRED

2a - LEFT WING x1

2b - RIGHT WING x1

#### HARDWARE REQUIRED

| В | 9))))))))))<br>5/16x50mm | 04 |
|---|--------------------------|----|
| С | 0                        | 04 |