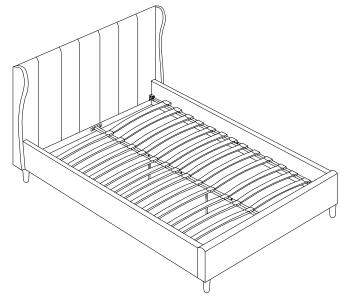

## GREEN VELVET FABRIC AMELIA 4'6" BED ASSEMBLY INSTRUCTIONS









# WEIGHT FOR DOMESTIC USE ONLY IMPORTANT PLEASE READ BEFORE YOU CONTINUE FURTHER

THE PRODUCT YOU HAVE PURCHASED WILL GIVE YOU MANY YEARS OF

SERVICE IF YOU FOLLOW THE GUIDELINES FOR ITS SAFE ASSEMBNLY AND PERIODIC MAINTENANCE AND CLEANING.

ASSEMBLE ON A SOFT CLEAN SURFACE.

DO NOT USE ANY TOOLS OTHER THAN THOSE SHOWN.

ANY SPANNERS OR ALLEN KEYS REQUIRED ARE INCLUDED WITH THE FITTINGS KIT.

DO NOT FOR ANY REASON USE A POWER TOOL TO ASSEMBLE THIS PRODUCT . ITS USE WILL INVALIDATE ANY CLAIM YOU MAY HAVE AND COULD MAKE THIS PRODUCT UNSAFE.

DEPENDING ON THE AMOUNT OF USE THIS PRODUCT RECEIVES IT MAY BE NECESSARY TO TIGHTEN UP THE FIXINGS FROM TIME TO TIME. THIS IS COMPLETELY NORMAL FOR ANY FLAT PACK FURNITURE.

FOR CLEANING YOU MAY USE A DAMP CLOTH(NOT WET). DO NOT USE POLISH, DETERGENT