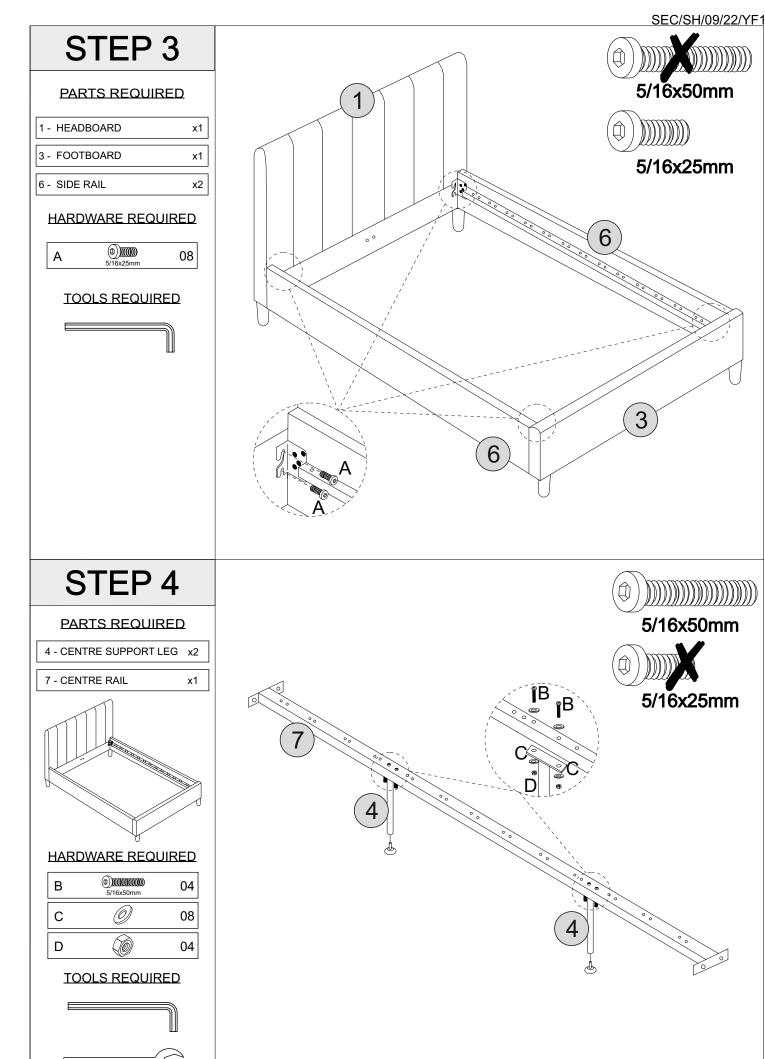

## PART LIST

| Part Number | Part Code            | Part Description   | <b>Quantity</b> | <u>Carton</u> |
|-------------|----------------------|--------------------|-----------------|---------------|
| 1           | S200-203-100-YF1-01  | Headboard          | 1               | 1/2           |
| 2a          | S200-203-100-YF1-02A | Left Wing          | 1               | 1/2           |
| 2b          | S200-203-100-YF1-02B | Right Wing         | 1               | 1/2           |
| 3           | S200-203-100-YF1-03  | Footboard          | 1               | 2/2           |
| 4           | S200-203-100-YF1-04  | Centre Support Leg | 2               | 1/2           |
| 5           | S200-203-100-YF1-05  | Wooden Feet        | 4               | 2/2           |
| 6           | S200-203-100-YF1-06  | Side Rail          | 2               | 2/2           |
| 7           | S200-203-100-YF1-07  | Centre Rail        | 1               | 1/2           |
| 8           | S200-203-100-YF1-08  | Wooden Slat        | 26              | 2/2           |
| 9           | S200-203-100-YF1-09  | Centre Cross Rail  | 1               | 2/2           |

## **HARDWARE LIST**

| No | Part Name          |  | Qty | Carton |
|----|--------------------|--|-----|--------|
| Α  | 5/16 x 25mm Bolt   |  | x12 | 2/2    |
| В  | 5/16 x 50mm Bolt   |  | x11 | 2/2    |
| С  | M8 Washer          |  | x18 | 2/2    |
| D  | Nut                |  | x7  | 2/2    |
| Е  | Allen Key          |  | x1  | 2/2    |
| F  | Spanner            |  | x1  | 2/2    |
| G  | Plastic Centre Cap |  | x13 | 1/2    |
| Н  | Plastic End Cap    |  | x26 | 1/2    |