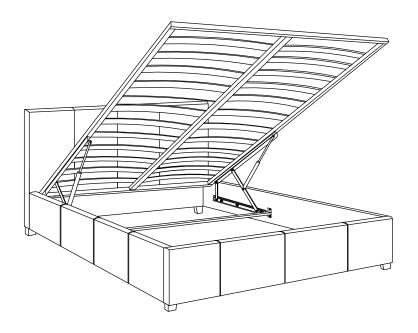

## **Important information!**

The gas lifts used in the construction of this product are extremely strong and cannot be operated by hand when not fitted to the ottoman hinges. All gas lifts are tested in the factory for correct pressure and operation before use.

You must ensure the MATTRESS is on the bed frame before lifting the mechanism.

FAILURE TO DO SO MAY RESULT IN INJURY.

Initially it might appear that the gas lifts are very stiff when opening and closing the ottoman frame, THIS IS NORMAL.

After operating the ottoman a few times, the movement of the gas lifts and the opening and closing of the ottoman will become easier.

| Parts List                 |                           |                       |                         |                                  |                            |                               |                             |
|----------------------------|---------------------------|-----------------------|-------------------------|----------------------------------|----------------------------|-------------------------------|-----------------------------|
| A:HEADBOARD 1PC            |                           | B:FOOTBOARD 1PC       |                         | C:SIDE RAIL 2PCS LEFT AND RIGHT  |                            | D: FRAME KD 1SETS             |                             |
| E:SLAT 24PCS               |                           | F:CORNER BRACKET 2PCS |                         | G:GAS LIFT 2PCS                  |                            | H:HINGES  LEFT AND RIGHT 2PCS |                             |
|                            |                           |                       |                         |                                  |                            |                               |                             |
| SUPPORT BLOCK 2PCS         |                           | J : CROSS BAR 1PC     |                         | K:LEG 4PCS                       |                            | L : SIDEBAR 2PCS              |                             |
|                            |                           |                       |                         |                                  |                            |                               |                             |
| M : NON-WOVEN BED BASE 1PC |                           |                       |                         |                                  |                            |                               |                             |
| <u>Hardware List</u>       |                           |                       |                         |                                  |                            |                               |                             |
| 1:BOLT 16PCS  M8X45mm      | 2:BOLT 8PCS  M8X30mm      |                       | 3:BOLT 8PCS  M6X40mm    | 4:BOLT 12PCS  ((((())))  M6X20mm | 5:FLANGE NUT 4PCS  M6X10mm |                               | 6:NUT 12PCS                 |
| 7:FLAT WASHER 28PCS        | 8:SPRING WASHER 28PCS  M8 |                       | 9:ALLEN KEY 1PC M8      | 10:SPANNER 1PC                   | 11:SLAT CAP<br>24PCS       |                               | 12:DOUBLE PLASTIC CAP 12PCS |
| 13:METAL PLATE             | 14:ALLEN KEY  1PC  M6     |                       | 15:FLAT WASHER 20PCS M6 | 16:SPRING WASHER 20PCS  M6       | 17 1PC                     |                               | 18:BOLT 4PCS  M8X55mm       |