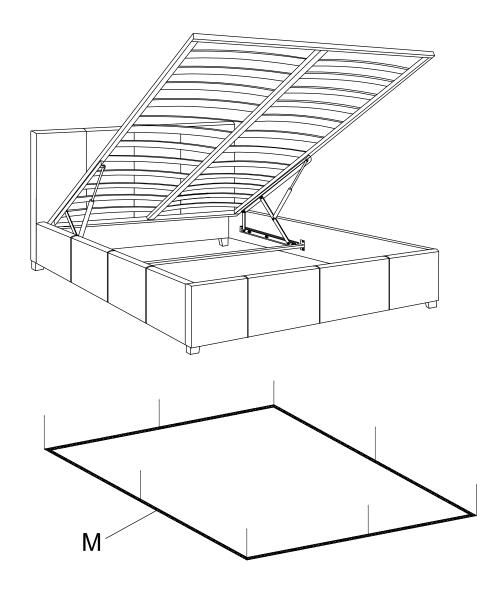

|                             |
| 1:BOLT 16PCS  M8X45mm      | 2:BOLT 8PCS  M8X30mm      |                       | 3:BOLT 8PCS  M6X40mm    | 4:BOLT 12PCS  ((((())))  M6X20mm | 5:FLANGE NUT 4PCS  M6X10mm |                               | 6:NUT 12PCS                 |
| 7:FLAT WASHER 28PCS        | 8:SPRING WASHER 28PCS  M8 |                       | 9:ALLEN KEY 1PC M8      | 10:SPANNER 1PC                   | 11:SLAT CAP<br>24PCS       |                               | 12:DOUBLE PLASTIC CAP 12PCS |
| 13:METAL PLATE             | 14:ALLEN KEY  1PC  M6     |                       | 15:FLAT WASHER 20PCS M6 | 16:SPRING WASHER 20PCS  M6       | 17 1PC                     |                               | 18:BOLT 4PCS  M8X55mm       |



PAGE 4 OF 7



PAGE 5 OF 7





STEP 7

<u>M <> 1PC</u>