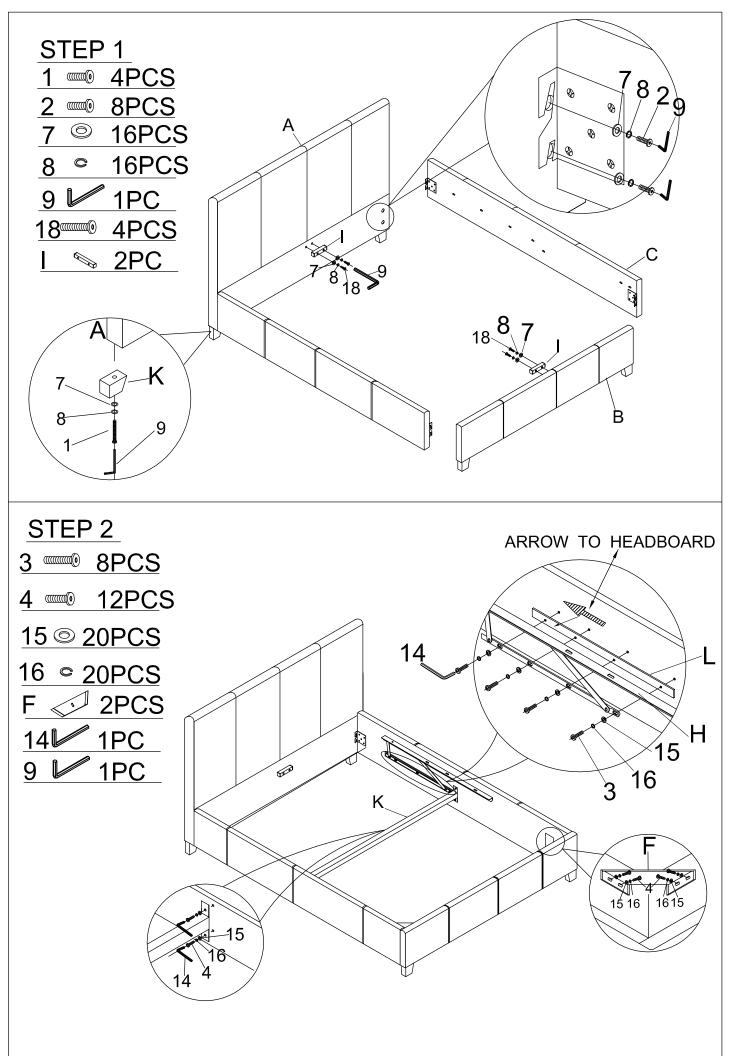

After operating the ottoman a few times, the movement of the gas lifts and the opening and closing of the ottoman will become easier.

| Parts List                 |                           |                       |                         |                                  |                            |                               |                             |
|----------------------------|---------------------------|-----------------------|-------------------------|----------------------------------|----------------------------|-------------------------------|-----------------------------|
| A:HEADBOARD 1PC            |                           | B:FOOTBOARD 1PC       |                         | C:SIDE RAIL 2PCS LEFT AND RIGHT  |                            | D: FRAME KD 1SETS             |                             |
| E:SLAT 24PCS               |                           | F:CORNER BRACKET 2PCS |                         | G:GAS LIFT 2PCS                  |                            | H:HINGES  LEFT AND RIGHT 2PCS |                             |
|                            |                           |                       |                         |                                  |                            |                               |                             |
| SUPPORT BLOCK 2PCS         |                           | J : CROSS BAR 1PC     |                         | K:LEG 4PCS                       |                            | L : SIDEBAR 2PCS              |                             |
|                            |                           |                       |                         |                                  |                            |                               |                             |
| M : NON-WOVEN BED BASE 1PC |                           |                       |                         |                                  |                            |                               |                             |
| <u>Hardware List</u>       |                           |                       |                         |                                  |                            |                               |                             |
| 1:BOLT 16PCS  M8X45mm      | 2:BOLT 8PCS  M8X30mm      |                       | 3:BOLT 8PCS  M6X40mm    | 4:BOLT 12PCS  ((((())))  M6X20mm | 5:FLANGE NUT 4PCS  M6X10mm |                               | 6:NUT 12PCS                 |
| 7:FLAT WASHER 28PCS        | 8:SPRING WASHER 28PCS  M8 |                       | 9:ALLEN KEY 1PC M8      | 10:SPANNER 1PC                   | 11:SLAT CAP<br>24PCS       |                               | 12:DOUBLE PLASTIC CAP 12PCS |
| 13:METAL PLATE             | 14:ALLEN KEY  1PC  M6     |                       | 15:FLAT WASHER 20PCS M6 | 16:SPRING WASHER 20PCS  M6       | 17 1PC                     |                               | 18:BOLT 4PCS  M8X55mm       |