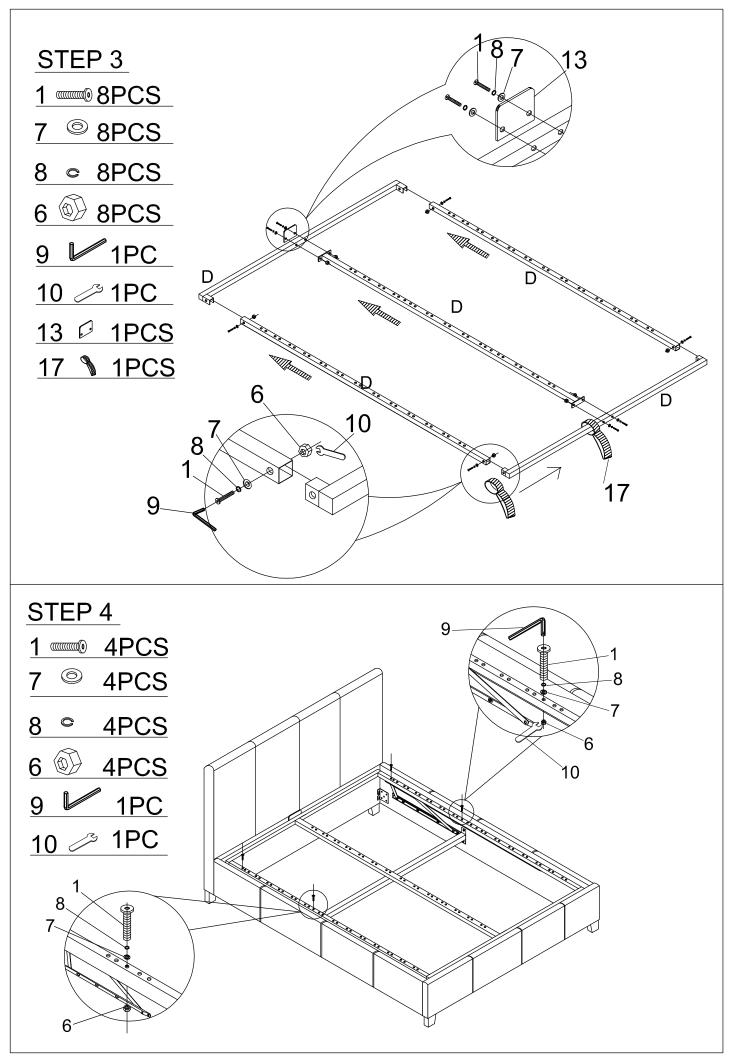

After operating the ottoman a few times, the movement of the gas lifts and the opening and closing of the ottoman will become easier.

| Parts List                 |                           |                       |                         |                                  |                            |                               |                             |
|----------------------------|---------------------------|-----------------------|-------------------------|----------------------------------|----------------------------|-------------------------------|-----------------------------|
| A:HEADBOARD 1PC            |                           | B:FOOTBOARD 1PC       |                         | C:SIDE RAIL 2PCS LEFT AND RIGHT  |                            | D: FRAME KD 1SETS             |                             |
| E:SLAT 24PCS               |                           | F:CORNER BRACKET 2PCS |                         | G:GAS LIFT 2PCS                  |                            | H:HINGES  LEFT AND RIGHT 2PCS |                             |
|                            |                           |                       |                         |                                  |                            |                               |                             |
| SUPPORT BLOCK 2PCS         |                           | J : CROSS BAR 1PC     |                         | K:LEG 4PCS                       |                            | L : SIDEBAR 2PCS              |                             |
|                            |                           |                       |                         |                                  |                            |                               |                             |
| M : NON-WOVEN BED BASE 1PC |                           |                       |                         |                                  |                            |                               |                             |
| <u>Hardware List</u>       |                           |                       |                         |                                  |                            |                               |                             |
| 1:BOLT 16PCS  M8X45mm      | 2:BOLT 8PCS  M8X30mm      |                       | 3:BOLT 8PCS  M6X40mm    | 4:BOLT 12PCS  ((((())))  M6X20mm | 5:FLANGE NUT 4PCS  M6X10mm |                               | 6:NUT 12PCS                 |
| 7:FLAT WASHER 28PCS        | 8:SPRING WASHER 28PCS  M8 |                       | 9:ALLEN KEY 1PC M8      | 10:SPANNER 1PC                   | 11:SLAT CAP<br>24PCS       |                               | 12:DOUBLE PLASTIC CAP 12PCS |
| 13:METAL PLATE             | 14:ALLEN KEY  1PC  M6     |                       | 15:FLAT WASHER 20PCS M6 | 16:SPRING WASHER 20PCS  M6       | 17 1PC                     |                               | 18:BOLT 4PCS  M8X55mm       |