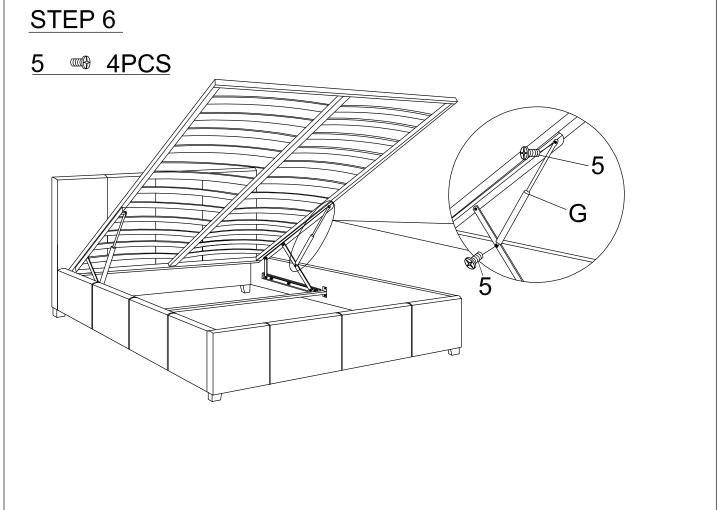

## **Important information!**

The gas lifts used in the construction of this product are extremely strong and cannot be operated by hand when not fitted to the ottoman hinges. All gas lifts are tested in the factory for correct pressure and operation before use.

You must ensure the MATTRESS is on the bed frame before lifting the mechanism.

FAILURE TO DO SO MAY RESULT IN INJURY.

Initially it might appear that the gas lifts are very stiff when opening and closing the ottoman frame, THIS IS NORMAL.

After operating the ottoman a few times, the movement of the gas lifts and the opening and closing of the ottoman will become easier.

| Parts List                 |                           |                       |                         |                                  |                            |                               |                             |
|----------------------------|---------------------------|-----------------------|-------------------------|----------------------------------|----------------------------|-------------------------------|-----------------------------|
| A:HEADBOARD 1PC            |                           | B:FOOTBOARD 1PC       |                         | C:SIDE RAIL 2PCS LEFT AND RIGHT  |                            | D: FRAME KD 1SETS             |                             |
| E:SLAT 24PCS               |                           | F:CORNER BRACKET 2PCS |                         | G:GAS LIFT 2PCS                  |                            | H:HINGES  LEFT AND RIGHT 2PCS |                             |
|                            |                           |                       |                         |                                  |                            |                               |                             |
| SUPPORT BLOCK 2PCS         |                           | J : CROSS BAR 1PC     |                         | K:LEG 4PCS                       |                            | L : SIDEBAR 2PCS              |                             |
|                            |                           |                       |                         |                                  |                            |                               |                             |
| M : NON-WOVEN BED BASE 1PC |                           |                       |                         |                                  |                            |                               |                             |
| <u>Hardware List</u>       |                           |                       |                         |                                  |                            |                               |                             |
| 1:BOLT 16PCS  M8X45mm      | 2:BOLT 8PCS  M8X30mm      |                       | 3:BOLT 8PCS  M6X40mm    | 4:BOLT 12PCS  ((((())))  M6X20mm | 5:FLANGE NUT 4PCS  M6X10mm |                               | 6:NUT 12PCS                 |
| 7:FLAT WASHER 28PCS        | 8:SPRING WASHER 28PCS  M8 |                       | 9:ALLEN KEY 1PC M8      | 10:SPANNER 1PC                   | 11:SLAT CAP<br>24PCS       |                               | 12:DOUBLE PLASTIC CAP 12PCS |
| 13:METAL PLATE             | 14:ALLEN KEY  1PC  M6     |                       | 15:FLAT WASHER 20PCS M6 | 16:SPRING WASHER 20PCS  M6       | 17 1PC                     |                               | 18:BOLT 4PCS  M8X55mm       |