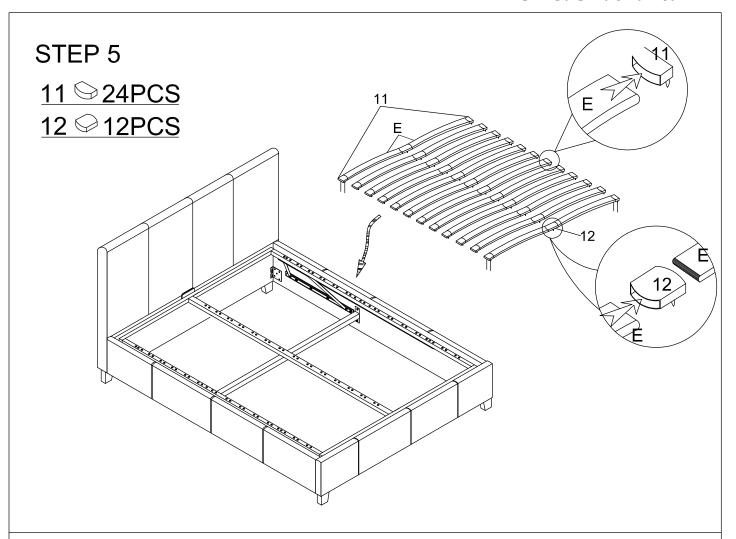

After operating the ottoman a few times, the movement of the gas lifts and the opening and closing of the ottoman will become easier.

| Parts List                 |                           |                       |                         |                                  |                            |                               |                             |
|----------------------------|---------------------------|-----------------------|-------------------------|----------------------------------|----------------------------|-------------------------------|-----------------------------|
| A:HEADBOARD 1PC            |                           | B:FOOTBOARD 1PC       |                         | C:SIDE RAIL 2PCS LEFT AND RIGHT  |                            | D: FRAME KD 1SETS             |                             |
| E:SLAT 24PCS               |                           | F:CORNER BRACKET 2PCS |                         | G:GAS LIFT 2PCS                  |                            | H:HINGES  LEFT AND RIGHT 2PCS |                             |
|                            |                           |                       |                         |                                  |                            |                               |                             |
| SUPPORT BLOCK 2PCS         |                           | J : CROSS BAR 1PC     |                         | K:LEG 4PCS                       |                            | L : SIDEBAR 2PCS              |                             |
|                            |                           |                       |                         |                                  |                            |                               |                             |
| M : NON-WOVEN BED BASE 1PC |                           |                       |                         |                                  |                            |                               |                             |
| <u>Hardware List</u>       |                           |                       |                         |                                  |                            |                               |                             |
| 1:BOLT 16PCS  M8X45mm      | 2:BOLT 8PCS  M8X30mm      |                       | 3:BOLT 8PCS  M6X40mm    | 4:BOLT 12PCS  ((((())))  M6X20mm | 5:FLANGE NUT 4PCS  M6X10mm |                               | 6:NUT 12PCS                 |
| 7:FLAT WASHER 28PCS        | 8:SPRING WASHER 28PCS  M8 |                       | 9:ALLEN KEY 1PC M8      | 10:SPANNER 1PC                   | 11:SLAT CAP<br>24PCS       |                               | 12:DOUBLE PLASTIC CAP 12PCS |
| 13:METAL PLATE             | 14:ALLEN KEY  1PC  M6     |                       | 15:FLAT WASHER 20PCS M6 | 16:SPRING WASHER 20PCS  M6       | 17 1PC                     |                               | 18:BOLT 4PCS  M8X55mm       |