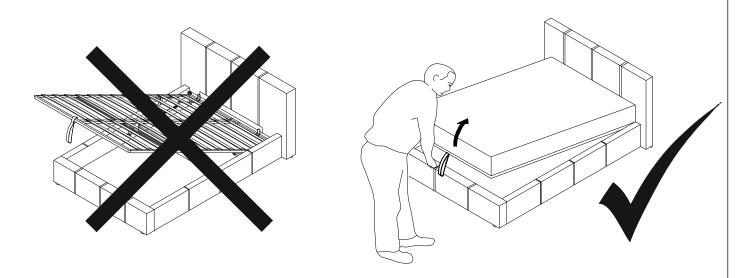

You must ensure the MATTRESS is on the bed frame before lifting the mechanism.

FAILURE TO DO SO MAY RESULT IN INJURY.

Initially it might appear that the gas lifts are very stiff when opening and closing the ottoman frame, THIS IS NORMAL.

After operating the ottoman a few times, the movement of the gas lifts and the opening and closing of the ottoman will become easier.

| Parts List                 |                           |                       |                         |                                  |                            |                               |                             |
|----------------------------|---------------------------|-----------------------|-------------------------|----------------------------------|----------------------------|-------------------------------|-----------------------------|
| A:HEADBOARD 1PC            |                           | B:FOOTBOARD 1PC       |                         | C:SIDE RAIL 2PCS LEFT AND RIGHT  |                            | D: FRAME KD 1SETS             |                             |
| E:SLAT 24PCS               |                           | F:CORNER BRACKET 2PCS |                         | G:GAS LIFT 2PCS                  |                            | H:HINGES  LEFT AND RIGHT 2PCS |                             |
|                            |                           |                       |                         |                                  |                            |                               |                             |
| SUPPORT BLOCK 2PCS         |                           | J : CROSS BAR 1PC     |                         | K:LEG 4PCS                       |                            | L : SIDEBAR 2PCS              |                             |
|                            |                           |                       |                         |                                  |                            |                               |                             |
| M : NON-WOVEN BED BASE 1PC |                           |                       |                         |                                  |                            |                               |                             |
| <u>Hardware List</u>       |                           |                       |                         |                                  |                            |                               |                             |
| 1:BOLT 16PCS  M8X45mm      | 2:BOLT 8PCS  M8X30mm      |                       | 3:BOLT 8PCS  M6X40mm    | 4:BOLT 12PCS  ((((())))  M6X20mm | 5:FLANGE NUT 4PCS  M6X10mm |                               | 6:NUT 12PCS                 |
| 7:FLAT WASHER 28PCS        | 8:SPRING WASHER 28PCS  M8 |                       | 9:ALLEN KEY 1PC M8      | 10:SPANNER 1PC                   | 11:SLAT CAP<br>24PCS       |                               | 12:DOUBLE PLASTIC CAP 12PCS |
| 13:METAL PLATE             | 14:ALLEN KEY  1PC  M6     |                       | 15:FLAT WASHER 20PCS M6 | 16:SPRING WASHER 20PCS  M6       | 17 1PC                     |                               | 18:BOLT 4PCS  M8X55mm       |