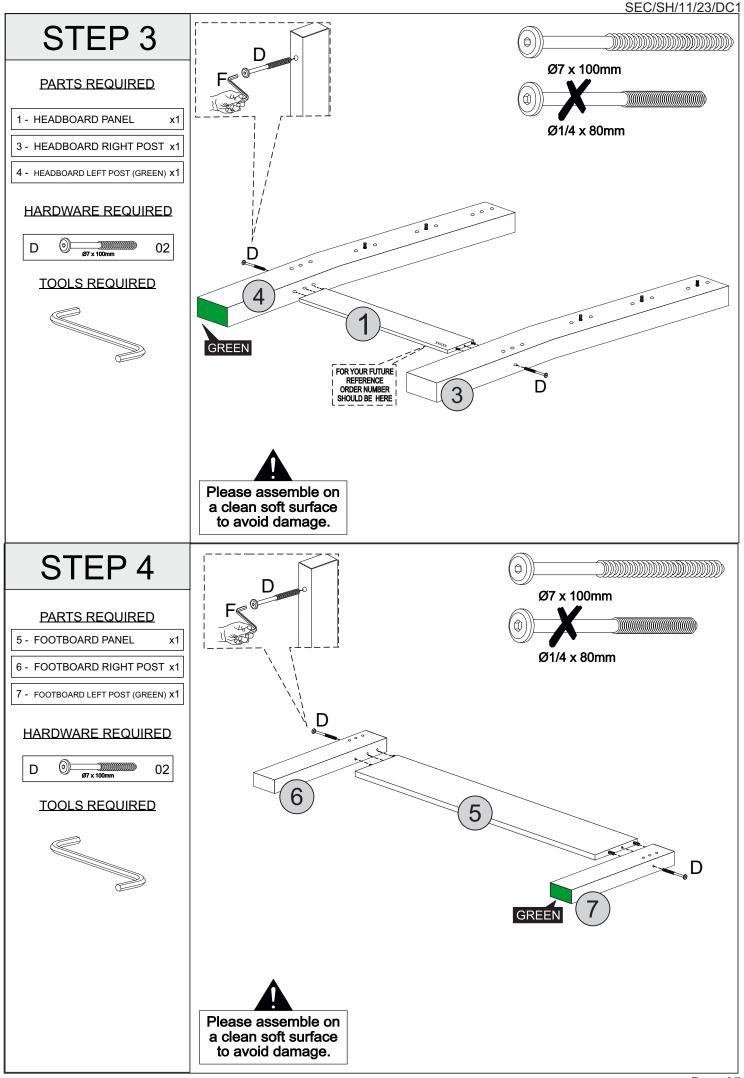

### **PARTS LIST**

| Part Number | Part Code           | Part Description            | Quantity | <u>Carton</u> |
|-------------|---------------------|-----------------------------|----------|---------------|
| 1           | S200-201-073-DC1-01 | Headboard Panel             | 1        | 2/2           |
| 2           | S200-201-073-DC1-02 | Siderail                    | 2        | 1/2           |
| 3           | S200-201-073-DC1-03 | Headboard Right Post        | 1        | 2/2           |
| 4           | S200-201-073-DC1-04 | Headboard Left Post (Green) | 1        | 2/2           |
| 5           | S200-201-073-DC1-05 | Footboard Panel             | 1        | 2/2           |
| 6           | S200-201-073-DC1-06 | Footboard Right Post        | 1        | 2/2           |
| 7           | S200-201-073-DC1-07 | Footboard Left Post (Green) | 1        | 2/2           |
| 8           | S200-201-073-DC1-08 | Slats                       | 13       | 2/2           |
| 9           | S200-201-073-DC1-09 | Lower Headboard Panel       | 1        | 2/2           |
| 10          | S200-201-073-DC1-10 | Centre Headboard Panel      | 1        | 2/2           |
| 11          | S200-201-073-DC1-11 | Top Headboard Panel         | 1        | 2/2           |
|             |                     |                             |          |               |

### **FITTINGS**

| Α | Ø8 x 50mm                               | 16 | F |             | 01 |
|---|-----------------------------------------|----|---|-------------|----|
| В | 17mm Ø 1/4 x 80mm                       | 04 | G | SPACER 4mm  | 02 |
| С | 1/+                                     | 04 | Н | Ø8 x 30mm   | 06 |
| D | 17mm Ø7 x 100mm                         | 04 | I | Ø5,0 x 50mm | 12 |
| Е | %)\_\\\\\\\\\\\\\\\\\\\\\\\\\\\\\\\\\\\ | 26 |   |             |    |

#### PARTS REQUIRED

3 - HEADBOARD RIGHT POST x1

4 - HEADBOARD LEFT POST (GREEN) x1