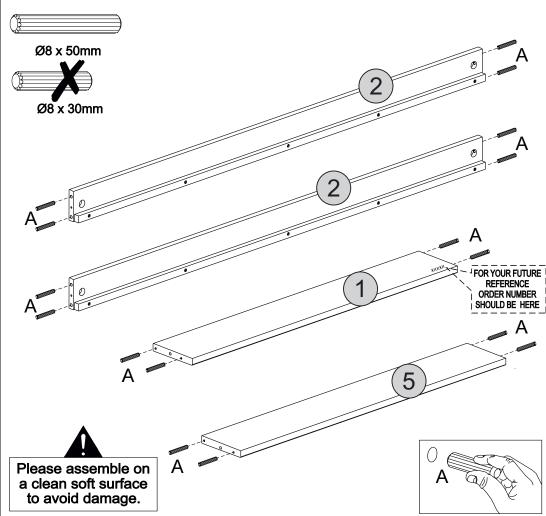

# STEP 5 Ø5,0 x 50mm **PARTS REQUIRED** 9 - LOWER HEADBOARD PANEL х1 10 - CENTRE HEADBOARD PANEL x1 Ø4,0 x 30mm x1 11 - TOP HEADBOARD PANEL HARDWARE REQUIRED 12 **TOOLS REQUIRED** GREEN FOR YOUR FUTURE REFERENCE ORDER NUMBER SHOULD BE HERE STEP 6 **PARTS REQUIRED** 2- SIDERAIL x2

HARDWARE REQUIRED

С

Ø1/4 x 80mm

**TOOLS REQUIRED** 

04

04