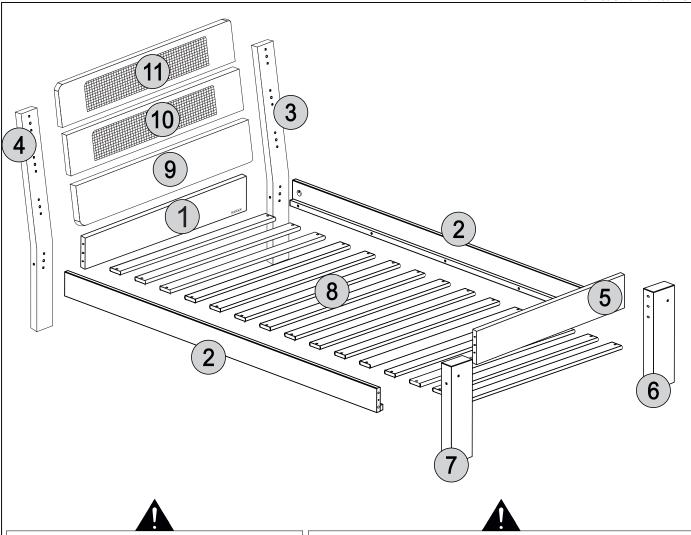

### **PARTS LIST**

| Part Number | Part Code           | Part Description            | Quantity | <u>Carton</u> |
|-------------|---------------------|-----------------------------|----------|---------------|
| 1           | S200-201-073-DC1-01 | Headboard Panel             | 1        | 2/2           |
| 2           | S200-201-073-DC1-02 | Siderail                    | 2        | 1/2           |
| 3           | S200-201-073-DC1-03 | Headboard Right Post        | 1        | 2/2           |
| 4           | S200-201-073-DC1-04 | Headboard Left Post (Green) | 1        | 2/2           |
| 5           | S200-201-073-DC1-05 | Footboard Panel             | 1        | 2/2           |
| 6           | S200-201-073-DC1-06 | Footboard Right Post        | 1        | 2/2           |
| 7           | S200-201-073-DC1-07 | Footboard Left Post (Green) | 1        | 2/2           |
| 8           | S200-201-073-DC1-08 | Slats                       | 13       | 2/2           |
| 9           | S200-201-073-DC1-09 | Lower Headboard Panel       | 1        | 2/2           |
| 10          | S200-201-073-DC1-10 | Centre Headboard Panel      | 1        | 2/2           |
| 11          | S200-201-073-DC1-11 | Top Headboard Panel         | 1        | 2/2           |
|             |                     |                             |          |               |