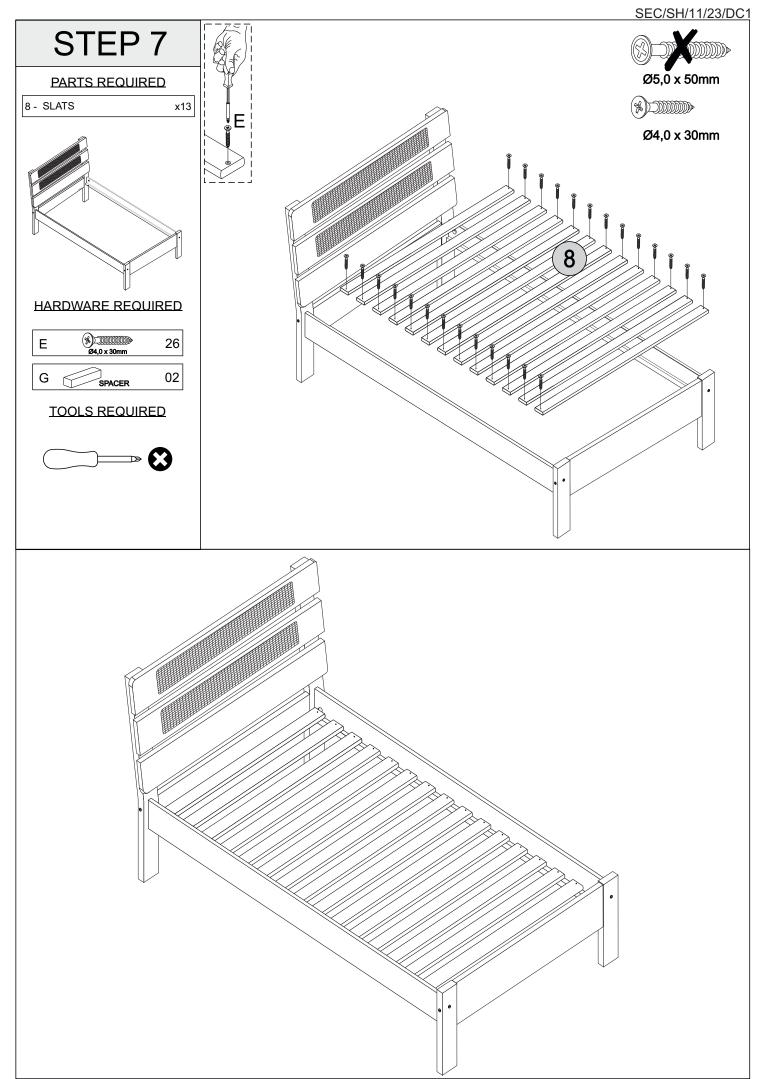

### **PARTS LIST**

| Part Number | Part Code           | Part Description            | Quantity | <u>Carton</u> |
|-------------|---------------------|-----------------------------|----------|---------------|
| 1           | S200-201-073-DC1-01 | Headboard Panel             | 1        | 2/2           |
| 2           | S200-201-073-DC1-02 | Siderail                    | 2        | 1/2           |
| 3           | S200-201-073-DC1-03 | Headboard Right Post        | 1        | 2/2           |
| 4           | S200-201-073-DC1-04 | Headboard Left Post (Green) | 1        | 2/2           |
| 5           | S200-201-073-DC1-05 | Footboard Panel             | 1        | 2/2           |
| 6           | S200-201-073-DC1-06 | Footboard Right Post        | 1        | 2/2           |
| 7           | S200-201-073-DC1-07 | Footboard Left Post (Green) | 1        | 2/2           |
| 8           | S200-201-073-DC1-08 | Slats                       | 13       | 2/2           |
| 9           | S200-201-073-DC1-09 | Lower Headboard Panel       | 1        | 2/2           |
| 10          | S200-201-073-DC1-10 | Centre Headboard Panel      | 1        | 2/2           |
| 11          | S200-201-073-DC1-11 | Top Headboard Panel         | 1        | 2/2           |
|             |                     |                             |          |               |

### **FITTINGS**

| Α | Ø8 x 50mm                               | 16 | F |             | 01 |
|---|-----------------------------------------|----|---|-------------|----|
| В | 17mm Ø 1/4 x 80mm                       | 04 | G | SPACER 4mm  | 02 |
| С | 1/+                                     | 04 | Н | Ø8 x 30mm   | 06 |
| D | 17mm Ø7 x 100mm                         | 04 | I | Ø5,0 x 50mm | 12 |
| Е | %)\_\\\\\\\\\\\\\\\\\\\\\\\\\\\\\\\\\\\ | 26 |   |             |    |