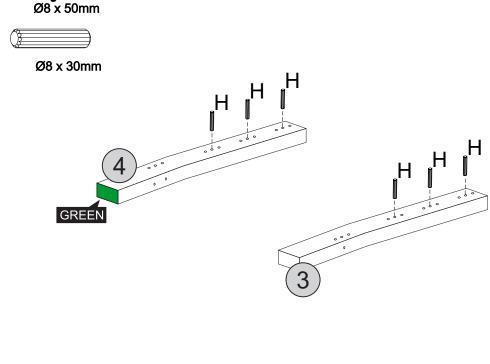

#### PARTS REQUIRED

3 - HEADBOARD RIGHT POST x1

4 - HEADBOARD LEFT POST (GREEN) x1