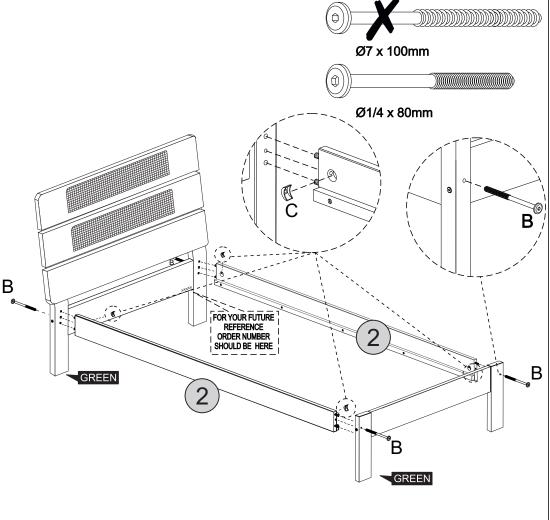

# STEP 5 Ø5,0 x 50mm **PARTS REQUIRED** 9 - LOWER HEADBOARD PANEL х1 10 - CENTRE HEADBOARD PANEL x1 Ø4,0 x 30mm x1 11 - TOP HEADBOARD PANEL HARDWARE REQUIRED 12 **TOOLS REQUIRED** GREEN FOR YOUR FUTURE REFERENCE ORDER NUMBER SHOULD BE HERE STEP 6 **PARTS REQUIRED** 2- SIDERAIL x2

HARDWARE REQUIRED

С

Ø1/4 x 80mm

**TOOLS REQUIRED** 

04

04