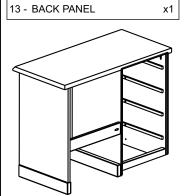

5 - FOOT             | x1 |
| 6 - FRONT CROSSBEAM  | x1 |

#### **HARDWARE REQUIRED**

| Α |                                          | 03 |
|---|------------------------------------------|----|
| Н | ⊕ []———————————————————————————————————— | 03 |

#### **TOOLS REQUIRED**





# STEP 6

#### PARTS REQUIRED

4 - CENTRE PANEL x1
7 - BACK SUPPORT BAR x1



### HARDWARE REQUIRED



#### **TOOLS REQUIRED**





Please assemble on a clean soft surface to avoid damage.



#### PARTS REQUIRED

3 - LEFT SIDE PANEL x1

8 - INTERNAL FRONT CROSSBEAM x1

9 - INTERNAL BACK CROSSBEAM x1



HARDWARE REQUIRED



#### **TOOLS REQUIRED**





### STEP 8

#### PARTS REQUIRED

10 - DRAWER RUNNER x2

11 - FRONT PLINTH x1

12 - SIDE PLINTH x2



#### **HARDWARE REQUIRED**





### STEP 9

#### PARTS REQUIRED



#### HARDWARE REQUIRED

| G | 10x10      | 14 |
|---|------------|----|
| I | ③ [ 3,5x16 | 04 |

#### **TOOLS REQUIRED**







### STEP 10

#### PARTS REQUIRED

| 14 -SMALL DRAWER FRONT | x1 |
|------------------------|----|
| 15 -SMALL DRAWER SIDE  | x2 |
| 16 -DRAWER BASE        | x1 |
| 17 -SMALL DRAWER BACK  | x1 |

#### HARDWARE REQUIRED







### STEP 11

#### **PARTS REQUIRED**

16 - DRAWER BASE x2 18 - MEDIUM DRAWER FRONT x2 19 - MEDIUM DRAWER SIDE x4 20 - MEDIUM DRAWER BACK

# HARDWARE REQUIRED

x2

02

#### ⊕ □ В 16 3,0x30

#### **TOOLS REQUIRED**

D





### **STEP 12**

#### PARTS REQUIRED

16 - DRAWER BASE 21 - LARGE DRAWER FRONT x1 22 - LARGE DRAWER SIDE x2 23 - LARGE DRAWER BACK

#### **HARDWARE REQUIRED**







### STEP 13

#### **PARTS REQUIRED**



8

HARDWARE REQUIR