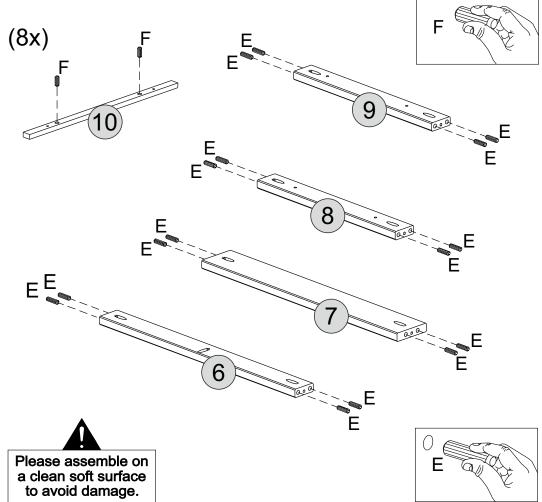

6 - FRONT CROSSBEAM x1 7 - BACK SUPPORT BAR x1

8 - INTERNAL FRONT CROSSBEAM x1

9 - INTERNAL BACK CROSSBEAM x1

10 - DRAWER RUNNER

#### **TOOLS REQUIRED**

Please assemble on a clean soft surface to avoid damage.