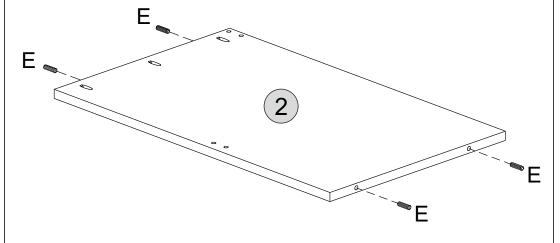

#### PARTS REQUIRED

4 - CENTRE PANEL x1

10 - DRAWER RUNNER x3

#### PARTS REQUIRED

4 - CENTRE PANEL x1
7 - BACK SUPPORT BAR x1