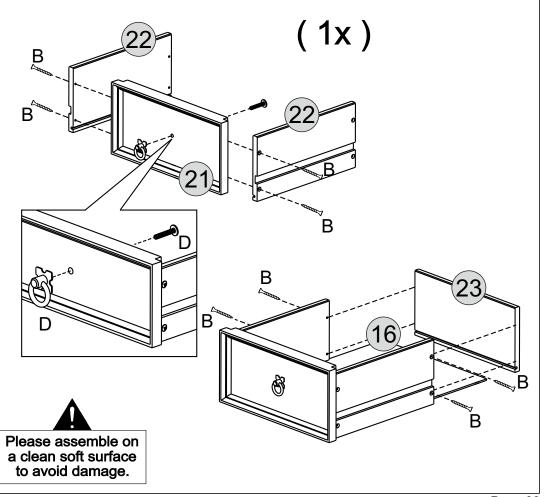

### **STEP 12**

#### PARTS REQUIRED

16 - DRAWER BASE 21 - LARGE DRAWER FRONT x1 22 - LARGE DRAWER SIDE x2 23 - LARGE DRAWER BACK

#### **HARDWARE REQUIRED**