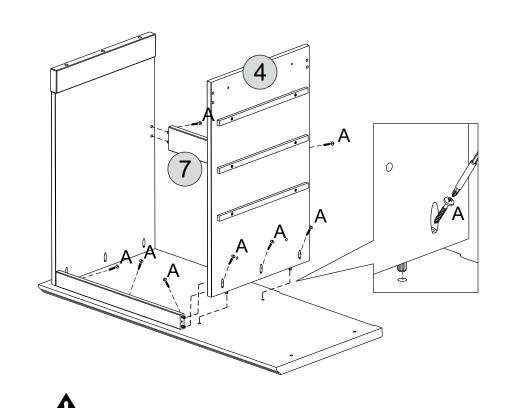

#### PARTS REQUIRED

4 - CENTRE PANEL x1
7 - BACK SUPPORT BAR x1

### HARDWARE REQUIRED

#### **TOOLS REQUIRED**

Please assemble on a clean soft surface to avoid damage.

#### PARTS REQUIRED

3 - LEFT SIDE PANEL x1

8 - INTERNAL FRONT CROSSBEAM x1

9 - INTERNAL BACK CROSSBEAM x1

HARDWARE REQUIRED