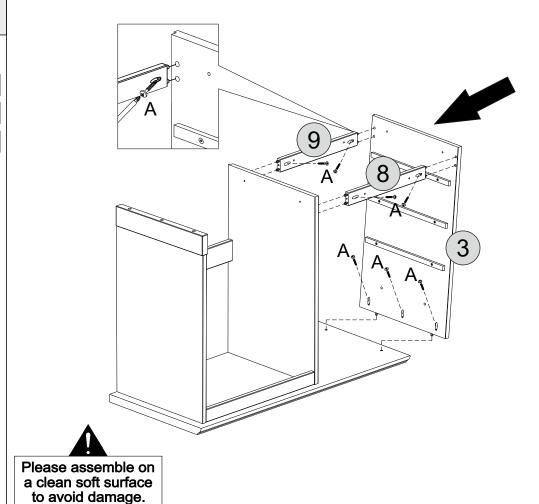

#### PARTS REQUIRED

3 - LEFT SIDE PANEL x1

8 - INTERNAL FRONT CROSSBEAM x1

9 - INTERNAL BACK CROSSBEAM x1

HARDWARE REQUIRED

### STEP 8

### STEP 9

#### PARTS REQUIRED