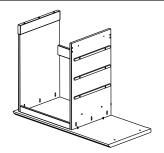

REQUIRED



#### **TOOLS REQUIRED**







Please assemble on a clean soft surface to avoid damage.





#### PARTS REQUIRED

| 1 - TOP PANEL        | x1 |
|----------------------|----|
| 2 - RIGHT SIDE PANEL | x1 |
| 5 - FOOT             | x1 |
| 6 - FRONT CROSSBEAM  | x1 |

#### **HARDWARE REQUIRED**

| Α |                                          | 03 |
|---|------------------------------------------|----|
| Н | ⊕ []———————————————————————————————————— | 03 |

#### **TOOLS REQUIRED**





# STEP 6

#### PARTS REQUIRED

4 - CENTRE PANEL x1
7 - BACK SUPPORT BAR x1



### HARDWARE REQUIRED



#### **TOOLS REQUIRED**





Please assemble on a clean soft surface to avoid damage.



#### PARTS REQUIRED

3 - LEFT SIDE PANEL x1

8 - INTERNAL FRONT CROSSBEAM x1

9 - INTERNAL BACK CROSSBEAM x1



HARDWARE REQUIRED



#### **TOOLS REQUIRED**





### STEP 8

#### PARTS REQUIRED

10 - DRAWER RUNNER x2

11 - FRONT PLINTH x1

12 - SIDE PLINTH x2



#### **HARDWARE REQUIRED**





### STEP 9

#### PARTS REQUIRED



#### HARDWARE REQUIRED

| G | 10x10      | 14 |
|---|------------|----|
| I | ③ [ 3,5x16 | 04 |

#### **TOOLS REQUIRED**







### STEP 10

#### PARTS REQUIRED

| 14 -SMALL DRAWER FRONT | x1 |
|------------------------|----|
| 15 -SMALL DRAWER SIDE  | x2 |
| 16 -DRAWER BASE        | x1 |
| 17 -SMALL DRAWER BACK  | x1 |

#### HARDWARE REQUIRED







### STEP 11

#### **PARTS REQUIRED**

16 - DRAWER BASE x2 18 - MEDIUM DRAWER FRONT x2 19 - MEDIUM DRAWER SIDE x4 20 - MEDIUM DRAWER BACK

# HARDWARE REQUIRED

x2

02

#### ⊕ □ В 16 3,0x30

#### **TOOLS REQUIRED**

D





### **