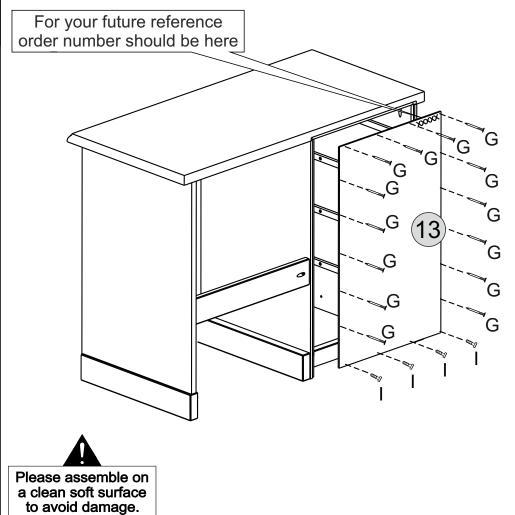

| 03 |
|---|------------------------------------------|----|
| Н | ⊕ []———————————————————————————————————— | 03 |

#### **TOOLS REQUIRED**





# STEP 6

#### PARTS REQUIRED

4 - CENTRE PANEL x1
7 - BACK SUPPORT BAR x1



### HARDWARE REQUIRED



#### **TOOLS REQUIRED**





Please assemble on a clean soft surface to avoid damage.



#### PARTS REQUIRED

3 - LEFT SIDE PANEL x1

8 - INTERNAL FRONT CROSSBEAM x1

9 - INTERNAL BACK CROSSBEAM x1



HARDWARE REQUIRED



#### **TOOLS REQUIRED**





### STEP 8

#### PARTS REQUIRED

10 - DRAWER RUNNER x2

11 - FRONT PLINTH x1

12 - SIDE PLINTH x2



#### **HARDWARE REQUIRED**





### STEP 9

#### PARTS REQUIRED



#### HARDWARE REQUIRED

| G | 10x10      | 14 |
|---|------------|----|
| I | ③ [ 3,5x16 | 04 |

#### **TOOLS REQUIRED**







### STEP 10

#### PARTS REQUIRED

| 14 -SMALL DRAWER FRONT | x1 |
|------------------------|----|
| 15 -SMALL DRAWER SIDE  | x2 |
| 16 -DRAWER BASE        | x1 |
| 17 -SMALL DRAWER BACK  | x1 |

#### HARDWARE REQUIRED







### STEP 11

#### **PARTS REQUIRED**

16 - DRAWER BASE x2 18 - MEDIUM DRAWER FRONT x2 19 - MEDIUM DRAWER SIDE x4 20 - MEDIUM DRAWER BACK

# HARDWARE REQUIRED

x2

02

#### ⊕ □ В 16 3,0x30

#### **TOOLS REQUIRED**

D





### **STEP 12**

#### PARTS REQUIRED

16 - DRAWER BASE 21 - LARGE DRAWER FRONT x1 22 - LARGE DRAWER SIDE x2 23 - LARGE DRAWER BACK

#### **HARDWARE REQUIRED**







### STEP 13

#### **PARTS REQUIRED**



8

HARDWARE REQUIRED

**TOOLS REQUIRED** 



### STEP 14

#### **PARTS REQUIRED**



#### **HARDWARE REQUIRED**



**TOOLS REQUIRED** 



### **WA