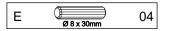

### **FITTINGS**

| Α | (+2) 3,5x35                                                 | 24 | F | (+2) Ø8x20         | 16 |
|---|-------------------------------------------------------------|----|---|--------------------|----|
| В | (+2) (+2) (→ 1) (+2) (+3) (+3) (+3) (+3) (+3) (+3) (+3) (+3 | 32 | G | (+2) 10x10         | 14 |
| С | (+2) 3,0x20                                                 | 16 | Н | (+1) (+1) 4,0x45   | 03 |
| D |                                                             | 04 | I | (+1) <b>3,5x16</b> | 04 |
| Е | (+2) Ø8x30                                                  | 24 | J | (+) O 2x           | 01 |