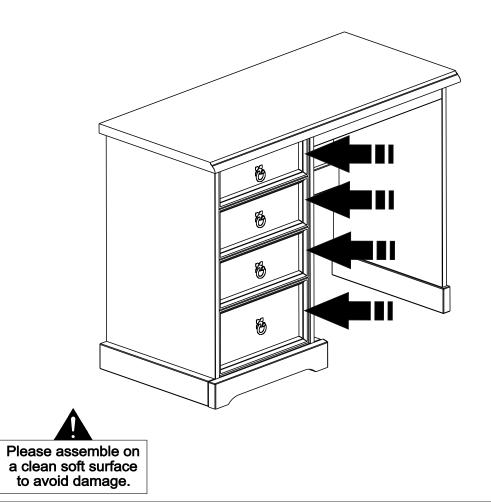

### **WARNING**

Serious or fatal injuries can occur from furniture tipping over. To prevent the furniture from tipping over we recommend that it is permanently fixed to the wall.

Wall fixings are not supplied with this product as different wall materials require different types of fixing devices.

Please make sure you use fixings suitable for the walls in your home.