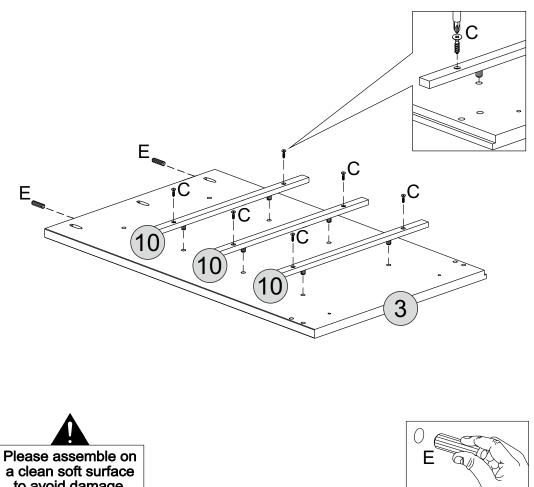

#### PARTS REQUIRED

3 - LEFT SIDE PANEL x1

8 - INTERNAL FRONT CROSSBEAM x1

9 - INTERNAL BACK CROSSBEAM x1

HARDWARE REQUIRED