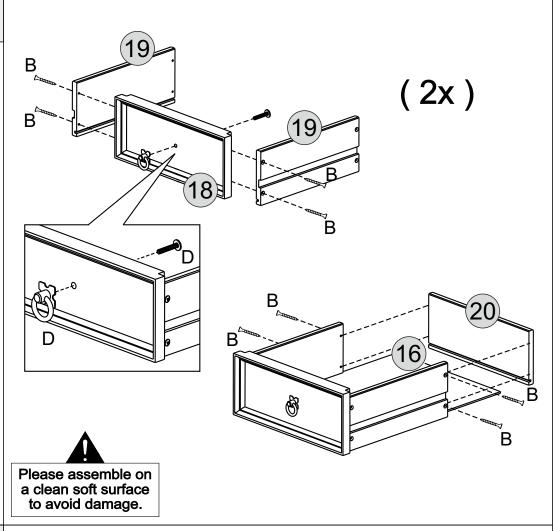

#### **PARTS REQUIRED**

16 - DRAWER BASE x2 18 - MEDIUM DRAWER FRONT x2 19 - MEDIUM DRAWER SIDE x4 20 - MEDIUM DRAWER BACK