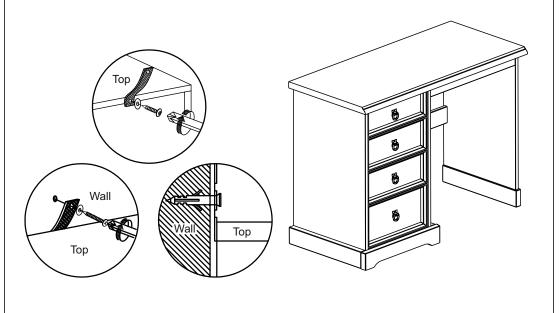

### **WARNING**

Serious or fatal injuries can occur from furniture tipping over. To prevent the furniture from tipping over we recommend that it is permanently fixed to the wall.

Wall fixings are not supplied with this product as different wall materials require different types of fixing devices.

Please make sure you use fixings suitable for the walls in your home.