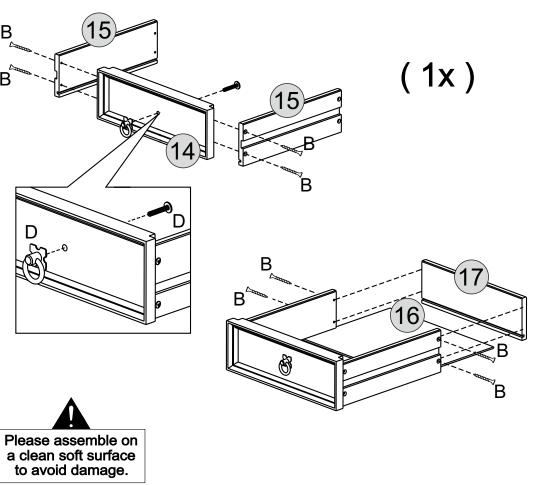

#### PARTS REQUIRED

| 14 -SMALL DRAWER FRONT | x1 |
|------------------------|----|
| 15 -SMALL DRAWER SIDE  | x2 |
| 16 -DRAWER BASE        | x1 |
| 17 -SMALL DRAWER BACK  | x1 |