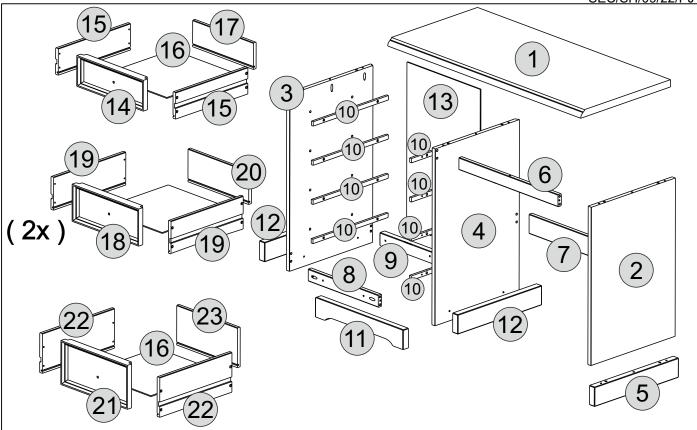

### **PARTS LIST**

| Part Number         Part Code         Part Description         Quantity         Carton           1         \$100-105-006-PJ1-01         Top Panel         1         1/1           2         \$100-105-006-PJ1-02         Right Side Panel         1         1/1           3         \$100-105-006-PJ1-03         Left Side Panel         1         1/1           4         \$100-105-006-PJ1-04         Centre Panel         1         1/1           5         \$100-105-006-PJ1-05         Foot         1         1/1           6         \$100-105-006-PJ1-06         Front Crossbeam         1         1/1           7         \$100-105-006-PJ1-07         Back Support Bar         1         1/1           8         \$100-105-006-PJ1-08         Internal Front Crossbeam         1         1/1           9         \$100-105-006-PJ1-09         Internal Back Crossbeam         1         1/1           10         \$100-105-006-PJ1-10         Drawer Runner         8         1/1           11         \$10         \$100-105-006-PJ1-11         Front Plinth         1         1/1           12         \$100-105-006-PJ1-12         Side Plinth         2         1/1           13         \$100-105-006-PJ1-13         Back Panel                 |             |                     | I AITTO EIGT             |          |               |
|---------------------------------------------------------------------------------------------------------------------------------------------------------------------------------------------------------------------------------------------------------------------------------------------------------------------------------------------------------------------------------------------------------------------------------------------------------------------------------------------------------------------------------------------------------------------------------------------------------------------------------------------------------------------------------------------------------------------------------------------------------------------------------------------------------------------------------------------------------------------------------------------------------------------------------------------------------------------------------------------------------------------------------------------------------------------------------------------------------------------------------------------------------------------------------------------------------------------------------------------------------------|-------------|---------------------|--------------------------|----------|---------------|
| 2         \$100-105-006-PJ1-02         Right Side Panel         1         1/1           3         \$100-105-006-PJ1-03         Left Side Panel         1         1/1           4         \$100-105-006-PJ1-04         Centre Panel         1         1/1           5         \$100-105-006-PJ1-05         Foot         1         1/1           6         \$100-105-006-PJ1-06         Front Crossbeam         1         1/1           7         \$100-105-006-PJ1-07         Back Support Bar         1         1/1           8         \$100-105-006-PJ1-08         Internal Front Crossbeam         1         1/1           9         \$100-105-006-PJ1-09         Internal Back Crossbeam         1         1/1           10         \$100-105-006-PJ1-10         Drawer Runner         8         1/1           11         \$10         \$100-105-006-PJ1-11         Front Plinth         1         1/1           12         \$100-105-006-PJ1-12         Side Plinth         2         1/1           13         \$100-105-006-PJ1-13         Back Panel         1         1/1           14         \$100-105-006-PJ1-14         Small Drawer Front         1         1/1           15         \$100-105-006-PJ1-15         Small Drawer Back              | Part Number | Part Code           | Part Description         | Quantity | <u>Carton</u> |
| 3   S100-105-006-PJ1-03   Left Side Panel   1   1/1     4   S100-105-006-PJ1-04   Centre Panel   1   1/1     5   S100-105-006-PJ1-05   Foot   1   1/1     6   S100-105-006-PJ1-06   Front Crossbeam   1   1/1     7   S100-105-006-PJ1-07   Back Support Bar   1   1/1     8   S100-105-006-PJ1-08   Internal Front Crossbeam   1   1/1     9   S100-105-006-PJ1-09   Internal Back Crossbeam   1   1/1     10   S100-105-006-PJ1-10   Drawer Runner   8   1/1     11   S100-105-006-PJ1-11   Front Plinth   1   1/1     12   S100-105-006-PJ1-12   Side Plinth   2   1/1     13   S100-105-006-PJ1-13   Back Panel   1   1/1     14   S100-105-006-PJ1-14   Small Drawer Front   1   1/1     15   S100-105-006-PJ1-15   Small Drawer Side   2   1/1     16   S100-105-006-PJ1-16   Drawer Base   4   1/1     17   S100-105-006-PJ1-17   Small Drawer Back   1   1/1     18   S100-105-006-PJ1-19   Medium Drawer Front   2   1/1     19   S100-105-006-PJ1-19   Medium Drawer Back   2   1/1     19   S100-105-006-PJ1-10   Medium Drawer Back   2   1/1     20   S100-105-006-PJ1-20   Medium Drawer Back   2   1/1     21   S100-105-006-PJ1-21   Large Drawer Front   1   1/1     22   S100-105-006-PJ1-22   Large Drawer Side   2   1/1                  | 1           | S100-105-006-PJ1-01 | Top Panel                | 1        | 1/1           |
| 4 S100-105-006-PJ1-04 Centre Panel 1 1/1  5 S100-105-006-PJ1-05 Foot 1 1/1  6 S100-105-006-PJ1-06 Front Crossbeam 1 1/1  7 S100-105-006-PJ1-07 Back Support Bar 1 1/1  8 S100-105-006-PJ1-08 Internal Front Crossbeam 1 1/1  9 S100-105-006-PJ1-09 Internal Back Crossbeam 1 1/1  10 S100-105-006-PJ1-10 Drawer Runner 8 1/1  11 S100-105-006-PJ1-11 Front Plinth 1 1/1  12 S100-105-006-PJ1-12 Side Plinth 2 1/1  13 S100-105-006-PJ1-13 Back Panel 1 1/1  14 S100-105-006-PJ1-14 Small Drawer Front 1 1/1  15 S100-105-006-PJ1-15 Small Drawer Front 1 1/1  16 S100-105-006-PJ1-16 Drawer Base 4 1/1  17 S100-105-006-PJ1-17 Small Drawer Back 1 1/1  18 S100-105-006-PJ1-18 Medium Drawer Front 2 1/1  19 S100-105-006-PJ1-19 Medium Drawer Side 4 1/1  20 S100-105-006-PJ1-20 Medium Drawer Back 2 1/1  21 S100-105-006-PJ1-21 Large Drawer Front 1 1/1  22 S100-105-006-PJ1-22 Large Drawer Side 2 1/1                                                                                                                                                                                                                                                                                                                                                   | 2           | S100-105-006-PJ1-02 | Right Side Panel         | 1        | 1/1           |
| 5         \$100-105-006-PJ1-05         Foot         1         1/1           6         \$100-105-006-PJ1-06         Front Crossbeam         1         1/1           7         \$100-105-006-PJ1-07         Back Support Bar         1         1/1           8         \$100-105-006-PJ1-08         Internal Front Crossbeam         1         1/1           9         \$100-105-006-PJ1-09         Internal Back Crossbeam         1         1/1           10         \$100-105-006-PJ1-10         Drawer Runner         8         1/1           11         \$100-105-006-PJ1-11         Front Plinth         1         1/1           12         \$100-105-006-PJ1-12         Side Plinth         2         1/1           13         \$100-105-006-PJ1-13         Back Panel         1         1/1           14         \$100-105-006-PJ1-14         Small Drawer Front         1         1/1           15         \$100-105-006-PJ1-15         Small Drawer Base         4         1/1           16         \$100-105-006-PJ1-16         Drawer Base         4         1/1           17         \$100-105-006-PJ1-17         Small Drawer Back         1         1/1           18         \$100-105-006-PJ1-18         Medium Drawer Front         2          | 3           | S100-105-006-PJ1-03 | Left Side Panel          | 1        | 1/1           |
| 6 S100-105-006-PJ1-06 Front Crossbeam 1 1/1 7 S100-105-006-PJ1-07 Back Support Bar 1 1/1 8 S100-105-006-PJ1-08 Internal Front Crossbeam 1 1/1 9 S100-105-006-PJ1-09 Internal Back Crossbeam 1 1/1 10 S100-105-006-PJ1-10 Drawer Runner 8 1/1 11 S100-105-006-PJ1-11 Front Plinth 1 1/1 12 S100-105-006-PJ1-12 Side Plinth 2 1/1 13 S100-105-006-PJ1-13 Back Panel 1 1/1 14 S100-105-006-PJ1-14 Small Drawer Front 1 1/1 15 S100-105-006-PJ1-15 Small Drawer Side 2 1/1 16 S100-105-006-PJ1-16 Drawer Base 4 1/1 17 S100-105-006-PJ1-17 Small Drawer Front 2 1/1 18 S100-105-006-PJ1-18 Medium Drawer Front 2 1/1 19 S100-105-006-PJ1-19 Medium Drawer Front 2 1/1 20 S100-105-006-PJ1-20 Medium Drawer Back 2 1/1 21 S100-105-006-PJ1-21 Large Drawer Front 1 1/1 22 S100-105-006-PJ1-22 Large Drawer Side 2 1/1                                                                                                                                                                                                                                                                                                                                                                                                                                              | 4           | S100-105-006-PJ1-04 | Centre Panel             | 1        | 1/1           |
| 7 S100-105-006-PJ1-07 Back Support Bar 1 1/1  8 S100-105-006-PJ1-08 Internal Front Crossbeam 1 1/1  9 S100-105-006-PJ1-09 Internal Back Crossbeam 1 1/1  10 S100-105-006-PJ1-10 Drawer Runner 8 1/1  11 S100-105-006-PJ1-11 Front Plinth 1 1/1  12 S100-105-006-PJ1-12 Side Plinth 2 1/1  13 S100-105-006-PJ1-13 Back Panel 1 1/1  14 S100-105-006-PJ1-14 Small Drawer Front 1 1/1  15 S100-105-006-PJ1-15 Small Drawer Side 2 1/1  16 S100-105-006-PJ1-16 Drawer Base 4 1/1  17 S100-105-006-PJ1-17 Small Drawer Back 1 1/1  18 S100-105-006-PJ1-18 Medium Drawer Front 2 1/1  19 S100-105-006-PJ1-19 Medium Drawer Side 4 1/1  20 S100-105-006-PJ1-20 Medium Drawer Back 2 1/1  21 S100-105-006-PJ1-21 Large Drawer Front 1 1/1  22 S100-105-006-PJ1-22 Large Drawer Side 2 1/1                                                                                                                                                                                                                                                                                                                                                                                                                                                                             | 5           | S100-105-006-PJ1-05 | Foot                     | 1        | 1/1           |
| 8         \$100-105-006-PJ1-08         Internal Front Crossbeam         1         1/1           9         \$100-105-006-PJ1-09         Internal Back Crossbeam         1         1/1           10         \$100-105-006-PJ1-10         Drawer Runner         8         1/1           11         \$100-105-006-PJ1-11         Front Plinth         1         1/1           12         \$100-105-006-PJ1-12         Side Plinth         2         1/1           13         \$100-105-006-PJ1-13         Back Panel         1         1/1           14         \$100-105-006-PJ1-14         Small Drawer Front         1         1/1           15         \$100-105-006-PJ1-15         Small Drawer Side         2         1/1           16         \$100-105-006-PJ1-16         Drawer Base         4         1/1           17         \$100-105-006-PJ1-17         Small Drawer Back         1         1/1           18         \$100-105-006-PJ1-18         Medium Drawer Front         2         1/1           19         \$100-105-006-PJ1-20         Medium Drawer Back         4         1/1           20         \$100-105-006-PJ1-20         Medium Drawer Back         2         1/1           21         \$100-105-006-PJ1-21         Large Drawer Fr | 6           | S100-105-006-PJ1-06 | Front Crossbeam          | 1        | 1/1           |
| 9 S100-105-006-PJ1-09 Internal Back Crossbeam 1 1/1 10 S100-105-006-PJ1-10 Drawer Runner 8 1/1 11 S100-105-006-PJ1-11 Front Plinth 1 1/1 12 S100-105-006-PJ1-12 Side Plinth 2 1/1 13 S100-105-006-PJ1-13 Back Panel 1 1/1 14 S100-105-006-PJ1-14 Small Drawer Front 1 1/1 15 S100-105-006-PJ1-15 Small Drawer Side 2 1/1 16 S100-105-006-PJ1-16 Drawer Base 4 1/1 17 S100-105-006-PJ1-17 Small Drawer Back 1 1/1 18 S100-105-006-PJ1-18 Medium Drawer Front 2 1/1 19 S100-105-006-PJ1-19 Medium Drawer Side 4 1/1 20 S100-105-006-PJ1-20 Medium Drawer Back 2 1/1 21 S100-105-006-PJ1-21 Large Drawer Front 1 1/1 22 S100-105-006-PJ1-22 Large Drawer Side 2 1/1                                                                                                                                                                                                                                                                                                                                                                                                                                                                                                                                                                                              | 7           | S100-105-006-PJ1-07 | Back Support Bar         | 1        | 1/1           |
| 10 S100-105-006-PJ1-10 Drawer Runner 8 1/1 11 S100-105-006-PJ1-11 Front Plinth 1 1/1 12 S100-105-006-PJ1-12 Side Plinth 2 1/1 13 S100-105-006-PJ1-13 Back Panel 1 1/1 14 S100-105-006-PJ1-14 Small Drawer Front 1 1/1 15 S100-105-006-PJ1-15 Small Drawer Side 2 1/1 16 S100-105-006-PJ1-16 Drawer Base 4 1/1 17 S100-105-006-PJ1-17 Small Drawer Back 1 1/1 18 S100-105-006-PJ1-18 Medium Drawer Front 2 1/1 19 S100-105-006-PJ1-19 Medium Drawer Side 4 1/1 20 S100-105-006-PJ1-20 Medium Drawer Back 2 1/1 21 S100-105-006-PJ1-21 Large Drawer Front 1 1/1 22 S100-105-006-PJ1-22 Large Drawer Side 2 1/1                                                                                                                                                                                                                                                                                                                                                                                                                                                                                                                                                                                                                                                  | 8           | S100-105-006-PJ1-08 | Internal Front Crossbeam | 1        | 1/1           |
| 11       \$100-105-006-PJ1-11       Front Plinth       1       1/1         12       \$100-105-006-PJ1-12       Side Plinth       2       1/1         13       \$100-105-006-PJ1-13       Back Panel       1       1/1         14       \$100-105-006-PJ1-14       Small Drawer Front       1       1/1         15       \$100-105-006-PJ1-15       Small Drawer Side       2       1/1         16       \$100-105-006-PJ1-16       Drawer Base       4       1/1         17       \$100-105-006-PJ1-17       Small Drawer Back       1       1/1         18       \$100-105-006-PJ1-18       Medium Drawer Front       2       1/1         19       \$100-105-006-PJ1-19       Medium Drawer Side       4       1/1         20       \$100-105-006-PJ1-20       Medium Drawer Back       2       1/1         21       \$100-105-006-PJ1-21       Large Drawer Front       1       1/1         22       \$100-105-006-PJ1-21       Large Drawer Side       2       1/1                                                                                                                                                                                                                                                                                         | 9           | S100-105-006-PJ1-09 | Internal Back Crossbeam  | 1        | 1/1           |
| 12       \$100-105-006-PJ1-12       \$Side Plinth       2       1/1         13       \$100-105-006-PJ1-13       \$Back Panel       1       1/1         14       \$100-105-006-PJ1-14       \$Small Drawer Front       1       1/1         15       \$100-105-006-PJ1-15       \$Small Drawer Side       2       1/1         16       \$100-105-006-PJ1-16       Drawer Base       4       1/1         17       \$100-105-006-PJ1-17       \$Small Drawer Back       1       1/1         18       \$100-105-006-PJ1-18       Medium Drawer Front       2       1/1         19       \$100-105-006-PJ1-19       Medium Drawer Side       4       1/1         20       \$100-105-006-PJ1-20       Medium Drawer Back       2       1/1         21       \$100-105-006-PJ1-21       Large Drawer Front       1       1/1         22       \$100-105-006-PJ1-22       Large Drawer Side       2       1/1                                                                                                                                                                                                                                                                                                                                                          | 10          | S100-105-006-PJ1-10 | Drawer Runner            | 8        | 1/1           |
| 13       \$100-105-006-PJ1-13       Back Panel       1       1/1         14       \$100-105-006-PJ1-14       \$mall Drawer Front       1       1/1         15       \$100-105-006-PJ1-15       \$mall Drawer Side       2       1/1         16       \$100-105-006-PJ1-16       Drawer Base       4       1/1         17       \$100-105-006-PJ1-17       \$mall Drawer Back       1       1/1         18       \$100-105-006-PJ1-18       Medium Drawer Front       2       1/1         19       \$100-105-006-PJ1-19       Medium Drawer Side       4       1/1         20       \$100-105-006-PJ1-20       Medium Drawer Back       2       1/1         21       \$100-105-006-PJ1-21       Large Drawer Front       1       1/1         22       \$100-105-006-PJ1-22       Large Drawer Side       2       1/1                                                                                                                                                                                                                                                                                                                                                                                                                                           | 11          | S100-105-006-PJ1-11 | Front Plinth             | 1        | 1/1           |
| 14       \$100-105-006-PJ1-14       \$Small Drawer Front       1       1/1         15       \$100-105-006-PJ1-15       \$Small Drawer Side       2       1/1         16       \$100-105-006-PJ1-16       Drawer Base       4       1/1         17       \$100-105-006-PJ1-17       \$Small Drawer Back       1       1/1         18       \$100-105-006-PJ1-18       Medium Drawer Front       2       1/1         19       \$100-105-006-PJ1-19       Medium Drawer Side       4       1/1         20       \$100-105-006-PJ1-20       Medium Drawer Back       2       1/1         21       \$100-105-006-PJ1-21       Large Drawer Front       1       1/1         22       \$100-105-006-PJ1-22       Large Drawer Side       2       1/1                                                                                                                                                                                                                                                                                                                                                                                                                                                                                                                 | 12          | S100-105-006-PJ1-12 | Side Plinth              | 2        | 1/1           |
| 15       \$100-105-006-PJ1-15       \$Small Drawer Side       2       1/1         16       \$100-105-006-PJ1-16       Drawer Base       4       1/1         17       \$100-105-006-PJ1-17       \$Small Drawer Back       1       1/1         18       \$100-105-006-PJ1-18       Medium Drawer Front       2       1/1         19       \$100-105-006-PJ1-19       Medium Drawer Side       4       1/1         20       \$100-105-006-PJ1-20       Medium Drawer Back       2       1/1         21       \$100-105-006-PJ1-21       Large Drawer Front       1       1/1         22       \$100-105-006-PJ1-22       Large Drawer Side       2       1/1                                                                                                                                                                                                                                                                                                                                                                                                                                                                                                                                                                                                    | 13          | S100-105-006-PJ1-13 | Back Panel               | 1        | 1/1           |
| 16     \$100-105-006-PJ1-16     Drawer Base     4     1/1       17     \$100-105-006-PJ1-17     \$mall Drawer Back     1     1/1       18     \$100-105-006-PJ1-18     Medium Drawer Front     2     1/1       19     \$100-105-006-PJ1-19     Medium Drawer Side     4     1/1       20     \$100-105-006-PJ1-20     Medium Drawer Back     2     1/1       21     \$100-105-006-PJ1-21     Large Drawer Front     1     1/1       22     \$100-105-006-PJ1-22     Large Drawer Side     2     1/1                                                                                                                                                                                                                                                                                                                                                                                                                                                                                                                                                                                                                                                                                                                                                           | 14          | S100-105-006-PJ1-14 | Small Drawer Front       | 1        | 1/1           |
| 17       \$100-105-006-PJ1-17       \$Small Drawer Back       1       1/1         18       \$100-105-006-PJ1-18       \$Medium Drawer Front       2       1/1         19       \$100-105-006-PJ1-19       \$Medium Drawer Side       4       1/1         20       \$100-105-006-PJ1-20       \$Medium Drawer Back       2       1/1         21       \$100-105-006-PJ1-21       \$Large Drawer Front       1       1/1         22       \$100-105-006-PJ1-22       \$Large Drawer Side       2       1/1                                                                                                                                                                                                                                                                                                                                                                                                                                                                                                                                                                                                                                                                                                                                                      | 15          | S100-105-006-PJ1-15 | Small Drawer Side        | 2        | 1/1           |
| 18       \$100-105-006-PJ1-18       Medium Drawer Front       2       1/1         19       \$100-105-006-PJ1-19       Medium Drawer Side       4       1/1         20       \$100-105-006-PJ1-20       Medium Drawer Back       2       1/1         21       \$100-105-006-PJ1-21       Large Drawer Front       1       1/1         22       \$100-105-006-PJ1-22       Large Drawer Side       2       1/1                                                                                                                                                                                                                                                                                                                                                                                                                                                                                                                                                                                                                                                                                                                                                                                                                                                  | 16          | S100-105-006-PJ1-16 | Drawer Base              | 4        | 1/1           |
| 19       \$100-105-006-PJ1-19       Medium Drawer Side       4       1/1         20       \$100-105-006-PJ1-20       Medium Drawer Back       2       1/1         21       \$100-105-006-PJ1-21       Large Drawer Front       1       1/1         22       \$100-105-006-PJ1-22       Large Drawer Side       2       1/1                                                                                                                                                                                                                                                                                                                                                                                                                                                                                                                                                                                                                                                                                                                                                                                                                                                                                                                                    | 17          | S100-105-006-PJ1-17 | Small Drawer Back        | 1        | 1/1           |
| 20       \$100-105-006-PJ1-20       Medium Drawer Back       2       1/1         21       \$100-105-006-PJ1-21       Large Drawer Front       1       1/1         22       \$100-105-006-PJ1-22       Large Drawer Side       2       1/1                                                                                                                                                                                                                                                                                                                                                                                                                                                                                                                                                                                                                                                                                                                                                                                                                                                                                                                                                                                                                     | 18          | S100-105-006-PJ1-18 | Medium Drawer Front      | 2        | 1/1           |
| 21       S100-105-006-PJ1-21       Large Drawer Front       1       1/1         22       S100-105-006-PJ1-22       Large Drawer Side       2       1/1                                                                                                                                                                                                                                                                                                                                                                                                                                                                                                                                                                                                                                                                                                                                                                                                                                                                                                                                                                                                                                                                                                        | 19          | S100-105-006-PJ1-19 | Medium Drawer Side       | 4        | 1/1           |
| 22 S100-105-006-PJ1-22 Large Drawer Side 2 1/1                                                                                                                                                                                                                                                                                                                                                                                                                                                                                                                                                                                                                                                                                                                                                                                                                                                                                                                                                                                                                                                                                                                                                                                                                | 20          | S100-105-006-PJ1-20 | Medium Drawer Back       | 2        | 1/1           |
| 0100 100 000 131 22                                                                                                                                                                                                                                                                                                                                                                                                                                                                                                                                                                                                                                                                                                                                                                                                                                                                                                                                                                                                                                                                                                                                                                                                                                           | 21          | S100-105-006-PJ1-21 | Large Drawer Front       | 1        | 1/1           |
| 23 S100-105-006-PI1-23 Large Drawer Back 1 1/1                                                                                                                                                                                                                                                                                                                                                                                                                                                                                                                                                                                                                                                                                                                                                                                                                                                                                                                                                                                                                                                                                                                                                                                                                | 22          | S100-105-006-PJ1-22 | Large Drawer Side        | 2        | 1/1           |
| 72   2100-103-000-L11-52   raige planet pack   1 1/1                                                                                                                                                                                                                                                                                                                                                                                                                                                                                                                                                                                                                                                                                                                                                                                                                                                                                                                                                                                                                                                                                                                                                                                                          | 23          | S100-105-006-PJ1-23 | Large Drawer Back        | 1        | 1/1           |

6 - FRONT CROSSBEAM x1 7 - BACK SUPPORT BAR x1

8 - INTERNAL FRONT CROSSBEAM x1

9 - INTERNAL BACK CROSSBEAM x1

10 - DRAWER RUNNER