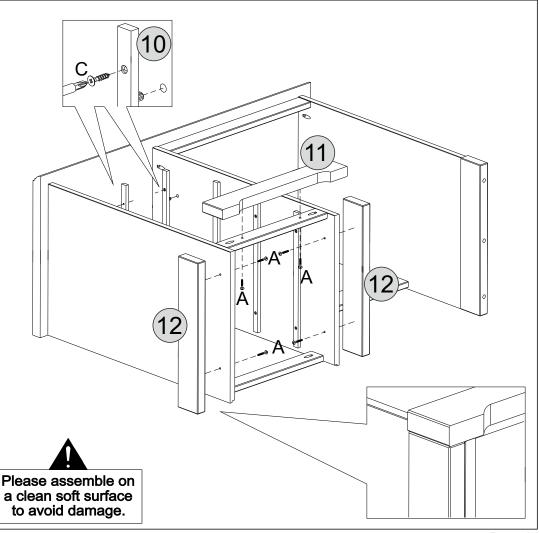

### STEP 8

#### PARTS REQUIRED

10 - DRAWER RUNNER x2

11 - FRONT PLINTH x1

12 - SIDE PLINTH x2

#### **HARDWARE REQUIRED**

### STEP 9

#### PARTS REQUIRED

#### HARDWARE REQUIRED

| G | 10x10      | 14 |
|---|------------|----|
| I | ③ [ 3,5x16 | 04 |