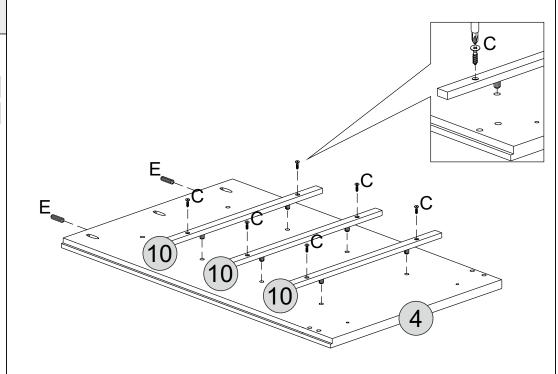

| 04 | I | (+1) <b>3,5x16</b> | 04 |
| Е | (+2) Ø8x30                                                  | 24 | J | (+) O 2x           | 01 |







- \* Please check contents and read the instructions before commencing assembly.
- \* Assemble this product following the enclosed instructions carefully.
- \* Please take care to avoid damaging panels during assembly.







6 - FRONT CROSSBEAM x1 7 - BACK SUPPORT BAR x1

8 - INTERNAL FRONT CROSSBEAM x1

9 - INTERNAL BACK CROSSBEAM x1

10 - DRAWER RUNNER

#### **HARDWARE REQUIRED**



**TOOLS REQUIRED** 



# STEP 2

#### PARTS REQUIRED

3 - LEFT SIDE PANEL x1 10 - DRAWER RUNNER хЗ

#### **HARDWARE REQUIRED**











#### PARTS REQUIRED

4 - CENTRE PANEL x1

10 - DRAWER RUNNER x3

#### HARDWARE REQUIRED



#### **TOOLS REQUIRED**







Please assemble on a clean soft surface to avoid damage.



# STEP 4

#### PARTS REQUIRED

2 - RIGHT SIDE PANEL x1

#### HARDWARE REQUIRED



#### **TOOLS REQUIRED**







Please assemble on a clean soft surface to avoid damage.





#### PARTS REQUIRED

| 1 - TOP PANEL        | x1 |
|----------------------|----|
| 2 - RIGHT SIDE PANEL | x1 |
| 5 - FOOT             | x1 |
| 6 - FRONT CROSSBEAM  | x1 |

#### **HARDWARE REQUIRED**

| Α |                                          | 03 |
|---|------------------------------------------|----|
| Н | ⊕ []———————————————————————————————————— | 03 |

#### **TOOLS REQUIRED**





# STEP 6

#### PARTS REQUIRED

4 - CENTRE PANEL x1
7 - BACK SUPPORT BAR x1



### HARDWARE REQUIRED



#### **TOOLS REQUIRED**





Please assemble on a clean soft surfa