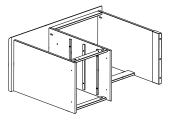

x1 |
|----------------------|----|
| 2 - RIGHT SIDE PANEL | x1 |
| 5 - FOOT             | x1 |
| 6 - FRONT CROSSBEAM  | x1 |

#### **HARDWARE REQUIRED**

| Α |                                          | 03 |
|---|------------------------------------------|----|
| Н | ⊕ []———————————————————————————————————— | 03 |

#### **TOOLS REQUIRED**





# STEP 6

#### PARTS REQUIRED

4 - CENTRE PANEL x1
7 - BACK SUPPORT BAR x1



### HARDWARE REQUIRED



#### **TOOLS REQUIRED**





Please assemble on a clean soft surface to avoid damage.



#### PARTS REQUIRED

3 - LEFT SIDE PANEL x1

8 - INTERNAL FRONT CROSSBEAM x1

9 - INTERNAL BACK CROSSBEAM x1



HARDWARE REQUIRED



#### **TOOLS REQUIRED**





### STEP 8

#### PARTS REQUIRED

10 - DRAWER RUNNER x2

11 - FRONT PLINTH x1

12 - SIDE PLINTH x2



#### **HARDWARE REQUIRED**





### STEP 9

#### PARTS REQUIRED



#### HARDWARE REQUIRED

| G | 10x10      | 14 |
|---|------------|----|
| I | ③ [ 3,5x16 | 04 |

#### **TOOLS REQUIRED**







### STEP 10

#### PARTS REQUIRED

| 14 -SMALL DRAWER FRONT | x1 |
|------------------------|----|
| 15 -SMALL DRAWER SIDE  | x2 |
| 16 -DRAWER BASE        | x1 |
| 17 -SMALL DRAWER BACK  | x1 |

#### HARDWARE REQUIRED







### STEP 11

#### **PARTS REQUIRED**

16 - DRAWER BASE x2 18 - MEDIUM DRAWER FRONT x2 19 - MEDIUM DRAWER SIDE x4 20 - MEDIUM DRAWER BACK

# HARDWARE REQUIRED

x2

02

#### ⊕ □ В 16 3,0x30

#### **TOOLS REQUIRED**

D





### **STEP 12**

#### PARTS REQUIRED

16 - DRAWER BASE 21 - LARGE DRAWER FRONT x1 22 - LARGE DRAWER SIDE x2 23 - LARGE DRAWER BACK

#### **HARDWARE REQUIRED*