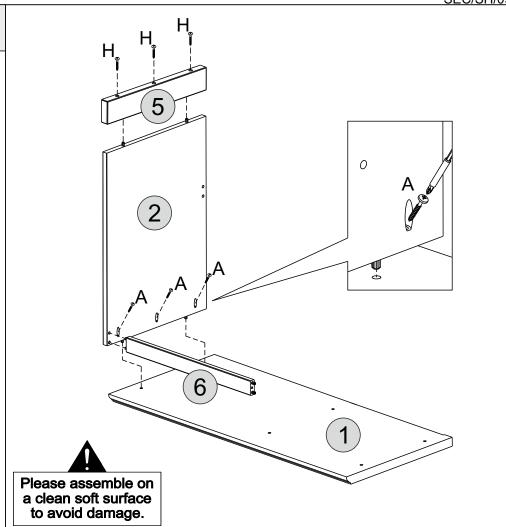

#### PARTS REQUIRED

| 1 - TOP PANEL        | x1 |
|----------------------|----|
| 2 - RIGHT SIDE PANEL | x1 |
| 5 - FOOT             | x1 |
| 6 - FRONT CROSSBEAM  | x1 |

#### **HARDWARE REQUIRED**

| Α |                                          | 03 |
|---|------------------------------------------|----|
| Н | ⊕ []———————————————————————————————————— | 03 |

#### **TOOLS REQUIRED**

Please assemble on a clean soft surface to avoid damage.