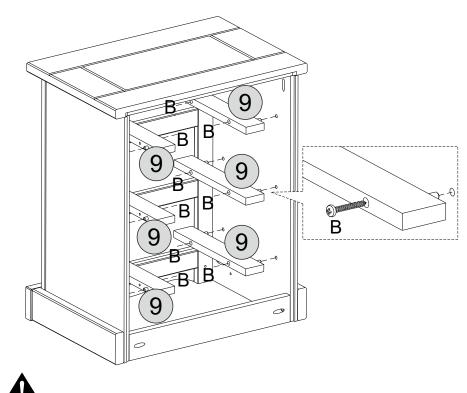

#### **PARTS REQUIRED**

4 - BACK CROSSBEAM x1

9 - DRAWER RUNNER x6

#### HARDWARE REQUIRED

#### **TOOLS REQUIRED**

Please assemble on a clean soft surface to avoid damage.