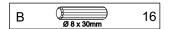

### **FITTINGS**

| Α | Ø 8 x 30mm   | 34 | Е | 10x10        | 15 |
|---|--------------|----|---|--------------|----|
| В | Ø 4,0 x 40mm | 12 | F | 3/16" x 1/2" | 03 |
| С | Ø 3,5 x 35mm | 18 | G |              | 04 |
| D |              | 24 | Н | Ø 3,5 x 16mm | 04 |