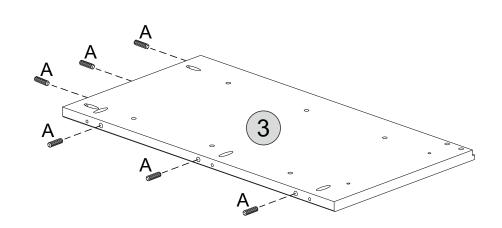

#### PARTS REQUIRED

3 - LEFT SIDE PANEL x1

#### **HARDWARE REQUIRED**

**TOOLS REQUIRED** 