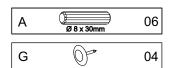

### **FITTINGS**

| Α | Ø 8 x 30mm   | 34 | Е | 10x10        | 15 |
|---|--------------|----|---|--------------|----|
| В | Ø 4,0 x 40mm | 12 | F | 3/16" x 1/2" | 03 |
| С | Ø 3,5 x 35mm | 18 | G |              | 04 |
| D |              | 24 | Н | Ø 3,5 x 16mm | 04 |