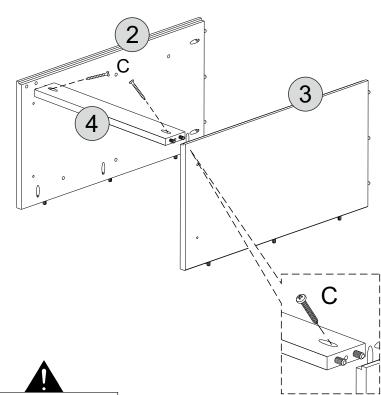

#### PARTS REQUIRED

2 - RIGHT SIDE PANEL x1

3 - LEFT SIDE PANEL x1

4 - BACK CROSSBEAM x1

#### HARDWARE REQUIRED