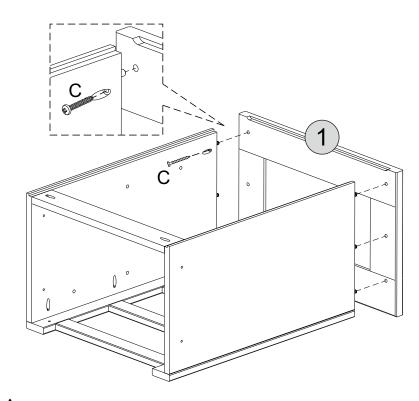

#### **PARTS REQUIRED**

**x**1

6 - FRONT FRAME

#### HARDWARE REQUIRED

**TOOLS REQUIRED** 

Please assemble on a clean soft surface to avoid damage.