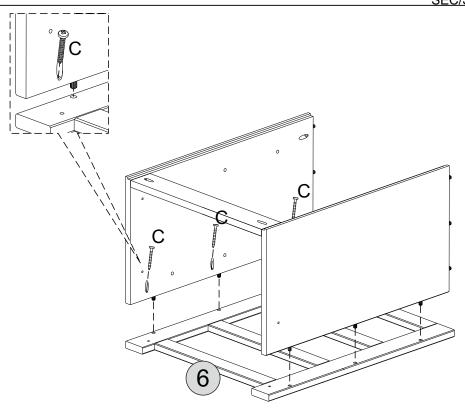

### STEP 6

#### PARTS REQUIRED

#### HARDWARE REQUIRED

#### **TOOLS REQUIRED**