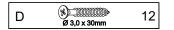

#### **HARDWARE REQUIRED**

### **FITTINGS**

| Α | Ø 8 x 30mm   | 34 | Е | 10x10        | 15 |
|---|--------------|----|---|--------------|----|
| В | Ø 4,0 x 40mm | 12 | F | 3/16" x 1/2" | 03 |
| С | Ø 3,5 x 35mm | 18 | G |              | 04 |
| D |              | 24 | Н | Ø 3,5 x 16mm | 04 |