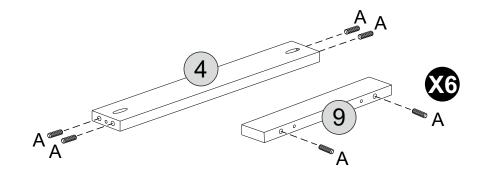

1/1           |
| 13          | S100-103-010-MY1-13 | Drawer Back      | 3               | 1/1           |

### **FITTINGS**

| Α | Ø 8 x 30mm   | 34 | Е | 10x10        | 15 |
|---|--------------|----|---|--------------|----|
| В | Ø 4,0 x 40mm | 12 | F | 3/16" x 1/2" | 03 |
| С | Ø 3,5 x 35mm | 18 | G |              | 04 |
| D |              | 24 | Н | Ø 3,5 x 16mm | 04 |

### **TOOLS REQUIRED**



#### PARTS REQUIRED

2 - RIGHT SIDE PANEL x1

#### **HARDWARE REQUIRED**



**TOOLS REQUIRED** 





Please assemble on a clean soft surface to avoid damage.



### STEP 2

#### PARTS REQUIRED

3 - LEFT SIDE PANEL x1

#### **HARDWARE REQUIRED**



**TOOLS REQUIRED** 







#### **PARTS REQUIRED**

4 - BACK CROSSBEAM x1

9 - DRAWER RUNNER x6

#### HARDWARE REQUIRED



#### **TOOLS REQUIRED**





Please assemble on a clean soft surface to avoid damage.



### STEP 4

#### PARTS REQUIRED

2 - RIGHT SIDE PANEL x1

3 - LEFT SIDE PANEL x1

4 - BACK CROSSBEAM x1

#### HARDWARE REQUIRED



#### **TOOLS REQUIRED**









#### **PARTS REQUIRED**

**x**1

6 - FRONT FRAME



#### HARDWARE REQUIRED



**TOOLS REQUIRED** 







Please assemble on a clean soft surface to avoid damage.

### STEP 6

#### PARTS REQUIRED



#### HARDWARE REQUIRED



#### **TOOLS REQUIRED**









#### **PARTS REQUIRED**

7 - FRONT PLINTH x1

8 - SIDE PLINTH x2



#### HARDWARE REQUIRED



**TOOLS REQUIRED** 





Please assemble on a clean soft surface to avoid damage.

### STEP 8

#### PARTS REQUIRED



**HARDWARE REQUIRED** 



**TOOLS REQUIRED** 





#### **PARTS REQUIRED**



#### HARDWARE REQUIRED

|