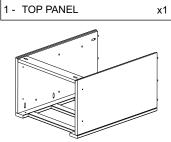

2 - RIGHT SIDE PANEL x1

#### **HARDWARE REQUIRED**



**TOOLS REQUIRED** 





Please assemble on a clean soft surface to avoid damage.



### STEP 2

#### PARTS REQUIRED

3 - LEFT SIDE PANEL x1

#### **HARDWARE REQUIRED**



**TOOLS REQUIRED** 







#### **PARTS REQUIRED**

4 - BACK CROSSBEAM x1

9 - DRAWER RUNNER x6

#### HARDWARE REQUIRED



#### **TOOLS REQUIRED**





Please assemble on a clean soft surface to avoid damage.



### STEP 4

#### PARTS REQUIRED

2 - RIGHT SIDE PANEL x1

3 - LEFT SIDE PANEL x1

4 - BACK CROSSBEAM x1

#### HARDWARE REQUIRED



#### **TOOLS REQUIRED**









#### **PARTS REQUIRED**

**x**1

6 - FRONT FRAME



#### HARDWARE REQUIRED



**TOOLS REQUIRED** 







Please assemble on a clean soft surface to avoid damage.

### STEP 6

#### PARTS REQUIRED



#### HARDWARE REQUIRED



#### **TOOLS REQUIRED**









#### **PARTS REQUIRED**

7 - FRONT PLINTH x1

8 - SIDE PLINTH x2



#### HARDWARE REQUIRED



**TOOLS REQUIRED** 





Please assemble on a clean soft surface to avoid damage.

### STEP 8

#### PARTS REQUIRED



**HARDWARE REQUIRED** 



**TOOLS REQUIRED** 





#### **PARTS REQUIRED**



#### HARDWARE REQUIRED

| Е | 10 x 10             | 15 |
|---|---------------------|----|
| Н | (≱)<br>Ø 3,5 x 16mm | 04 |

#### **TOOLS REQUIRED**





## Please asser

Please assemble on a clean soft surface to avoid damage.

### STEP 10

#### PARTS REQUIRED

10 - DRAWER FRONT x3

11 - DRAWER SIDE x6

#### **HARDWARE REQUIRED**



#### **TOOLS REQUIRED**







#### **PARTS REQUIRED**

12 - DRAWER BOTTOM **x**1 13 - DRAWER BACK **x**1



####