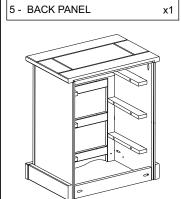

  \* Assemble this product following the enclosed instructions carefully.

  \* Please take care to avoid damaging panels during assembly.

| Part Number | Part Code           | Part Description | <b>Quantity</b> | <u>Carton</u> |
|-------------|---------------------|------------------|-----------------|---------------|
| 1           | S100-103-010-MY1-01 | Top Panel        | 1               | 1/1           |
| 2           | S100-103-010-MY1-02 | Right Side Panel | 1               | 1/1           |
| 3           | S100-103-010-MY1-03 | Left Side Panel  | 1               | 1/1           |
| 4           | S100-103-010-MY1-04 | Back Crossbeam   | 1               | 1/1           |
| 5           | S100-103-010-MY1-05 | Back Panel       | 1               | 1/1           |
| 6           | S100-103-010-MY1-06 | Front Frame      | 1               | 1/1           |
| 7           | S100-103-010-MY1-07 | Front Plinth     | 1               | 1/1           |
| 8           | S100-103-010-MY1-08 | Side Plinth      | 2               | 1/1           |
| 9           | S100-103-010-MY1-09 | Drawer Runner    | 6               | 1/1           |
| 10          | S100-103-010-MY1-10 | Drawer Front     | 3               | 1/1           |
| 11          | S100-103-010-MY1-11 | Drawer Side      | 6               | 1/1           |
| 12          | S100-103-010-MY1-12 | Drawer Bottom    | 3               | 1/1           |
| 13          | S100-103-010-MY1-13 | Drawer Back      | 3               | 1/1           |