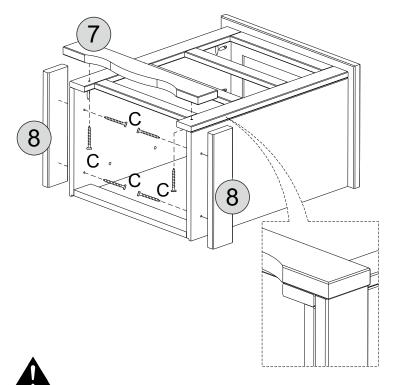

#### **PARTS REQUIRED**

7 - FRONT PLINTH x1

8 - SIDE PLINTH x2

#### HARDWARE REQUIRED

**TOOLS REQUIRED** 

Please assemble on a clean soft surface to avoid damage.