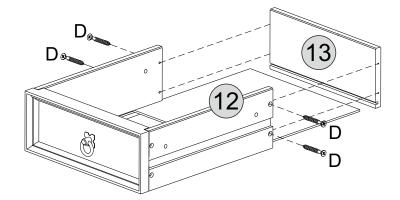

#### **PARTS REQUIRED**

12 - DRAWER BOTTOM **x**1 13 - DRAWER BACK **x**1

#### HARDWARE REQUIRED

**TOOLS REQUIRED** 

Please assemble on a clean soft surface to avoid damage.