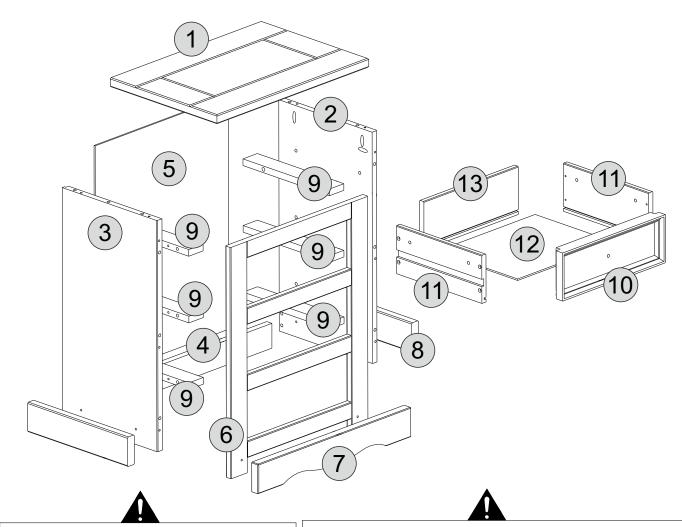

  \* Assemble this product following the enclosed instructions carefully.

  \* Please take care to avoid damaging panels during assembly.

| Part Number | Part Code           | Part Description | <b>Quantity</b> | <u>Carton</u> |
|-------------|---------------------|------------------|-----------------|---------------|
| 1           | S100-103-010-MY1-01 | Top Panel        | 1               | 1/1           |
| 2           | S100-103-010-MY1-02 | Right Side Panel | 1               | 1/1           |
| 3           | S100-103-010-MY1-03 | Left Side Panel  | 1               | 1/1           |
| 4           | S100-103-010-MY1-04 | Back Crossbeam   | 1               | 1/1           |
| 5           | S100-103-010-MY1-05 | Back Panel       | 1               | 1/1           |
| 6           | S100-103-010-MY1-06 | Front Frame      | 1               | 1/1           |
| 7           | S100-103-010-MY1-07 | Front Plinth     | 1               | 1/1           |
| 8           | S100-103-010-MY1-08 | Side Plinth      | 2               | 1/1           |
| 9           | S100-103-010-MY1-09 | Drawer Runner    | 6               | 1/1           |
| 10          | S100-103-010-MY1-10 | Drawer Front     | 3               | 1/1           |
| 11          | S100-103-010-MY1-11 | Drawer Side      | 6               | 1/1           |
| 12          | S100-103-010-MY1-12 | Drawer Bottom    | 3               | 1/1           |
| 13          | S100-103-010-MY1-13 | Drawer Back      | 3               | 1/1           |