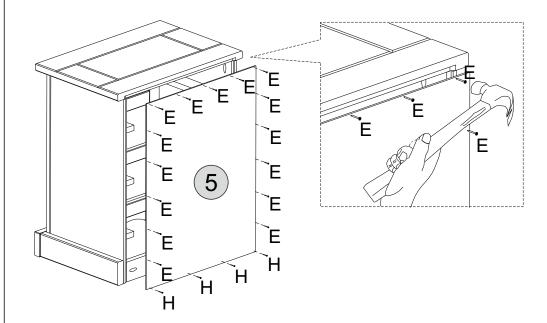

#### **PARTS REQUIRED**

#### HARDWARE REQUIRED

| Е | 10 x 10             | 15 |
|---|---------------------|----|
| Н | (≱)<br>Ø 3,5 x 16mm | 04 |

#### **TOOLS REQUIRED**

## Please asser

Please assemble on a clean soft surface to avoid damage.