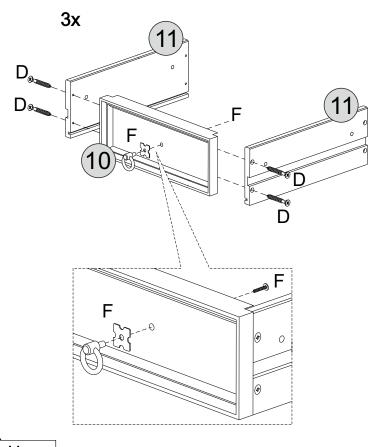

#### PARTS REQUIRED

10 - DRAWER FRONT x3

11 - DRAWER SIDE x6

#### **HARDWARE REQUIRED**

#### **TOOLS REQUIRED**