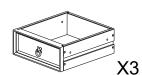

#### PARTS REQUIRED

10 - DRAWER FRONT x3

11 - DRAWER SIDE x6

#### **HARDWARE REQUIRED**