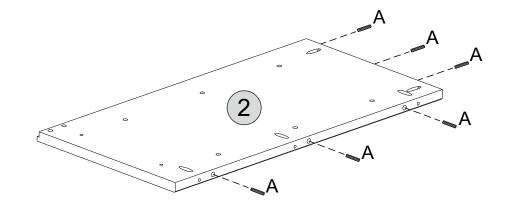

#### PARTS REQUIRED

2 - RIGHT SIDE PANEL x1

#### **HARDWARE REQUIRED**

**TOOLS REQUIRED** 

Please assemble on a clean soft surface to avoid damage.