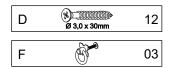

#### **HARDWARE REQUIRED**

### **FITTINGS**

| Α | Ø 8 x 30mm   | 34 | Е | 10x10        | 15 |
|---|--------------|----|---|--------------|----|
| В | Ø 4,0 x 40mm | 12 | F | 3/16" x 1/2" | 03 |
| С | Ø 3,5 x 35mm | 18 | G |              | 04 |
| D |              | 24 | Н | Ø 3,5 x 16mm | 04 |