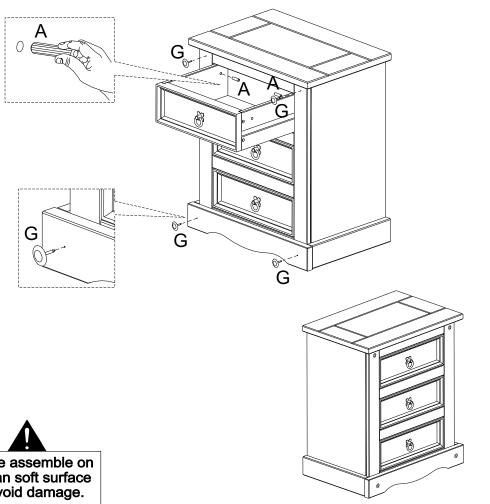

# CORONA 3 DRAWER BEDSIDE ASSEMBLY INSTRUCTIONS

### **FITTINGS**

| Α | Ø 8 x 30mm   | 34 | Е | 10x10        | 15 |
|---|--------------|----|---|--------------|----|
| В | Ø 4,0 x 40mm | 12 | F | 3/16" x 1/2" | 03 |
| С | Ø 3,5 x 35mm | 18 | G |              | 04 |
| D |              | 24 | Н | Ø 3,5 x 16mm | 04 |

## Please asser

Please assemble on a clean soft surface to avoid damage.