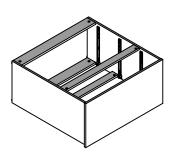

#### PARTS REQUIRED

06 - TOP SUPPORT PANEL x1

07 - CENTRE SUPPORT PANEL x3

08 - BOTTOM SUPPORT PANEL x2

x1

#### HARDWARE REQUIRED

09 - TOP PANEL

#### PARTS REQUIRED

02 - RIGHT PANEL x1

06 - TOP SUPPORT PANEL x1

07 - CENTRE SUPPORT PANEL x3

08 - BOTTOM SUPPORT PANEL x2

**HARDWARE REQUIRED** 

**TOOLS REQUIRED** 