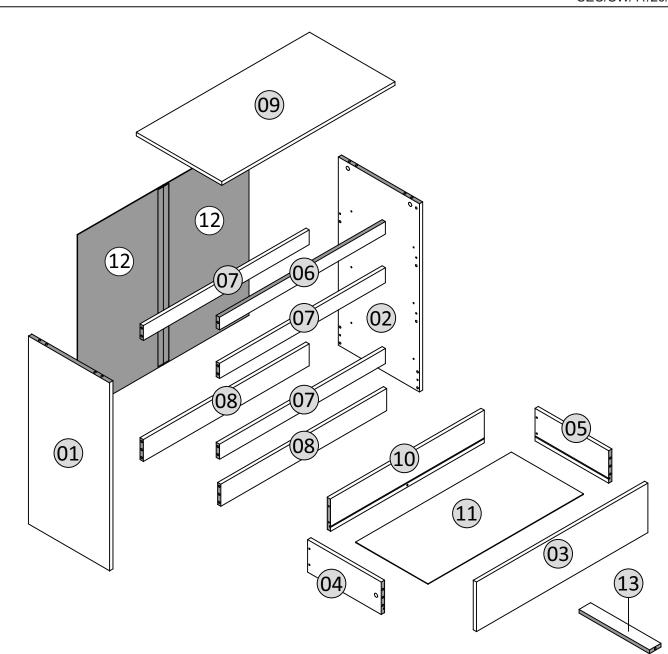

# PART LIST

| Part Number | Part Code           | Part Description     | Quantity | Carton |
|-------------|---------------------|----------------------|----------|--------|
| 01          | S100-102-137-ZF1-01 | Left Panel           | 1        | 1/1    |
| 02          | S100-102-137-ZF1-02 | Right Panel 1        |          | 1/1    |
| 03          | S100-102-137-ZF1-03 | Drawer Front         | 3        | 1/1    |
| 04          | S100-102-137-ZF1-04 | Drawer Left Panel    | 3        | 1/1    |
| 05          | S100-102-137-ZF1-05 | Drawer Right Panel   | 3        | 1/1    |
| 06          | S100-102-137-ZF1-06 | Top Support Panel    | 1        | 1/1    |
| 07          | S100-102-137-ZF1-07 | Centre Support Panel | 3        | 1/1    |
| 08          | S100-102-137-ZF1-08 | Bottom Support Panel | 2        | 1/1    |
| 09          | S100-102-137-ZF1-09 | Top Panel            | 1        | 1/1    |
| 10          | S100-102-137-ZF1-10 | Drawer Back Panel    | 3        | 1/1    |
| 11          | S100-102-137-ZF1-11 | Drawer Bottom Panel  | 3        | 1/1    |
| 12          | S100-102-137-ZF1-12 | Back Panel           | 2        | 1/1    |
| 13          | S100-102-137-ZF1-13 | Drawer Support Panel | 3        | 1/1    |