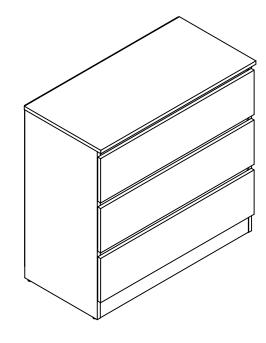

# GREY MALVERN 3 DRAWER CHEST ASSEMBLY INSTRUCTIONS







#### FOR DOMESTIC USE ONLY

# IMPORTANT PLEASE READ BEFORE YOU CONTINUE FURTHER

THE PRODUCT YOU HAVE PURCHASED WILL GIVE YOU MANY YEARS OF SERVICE IF YOU FOLLOW THE GUIDELINES FOR ITS SAFE ASSEMBLY AND PERIODIC MAINTENANCE AND CLEANING.

ASSEMBLE ON A SOFT CLEAN SURFACE.

DO NOT USE ANY TOOLS OTHER THAN THOSE SHOWN.

ANY SPANNERS OR ALLEN KEYS REQUIRED ARE INCLUDED WITH THE FITTING KIT.

DO NOT FOR ANY REASON USE A POWER TOOL TO ASSEMBLE THIS PRODUCT. ITS USE WILL INVALIDATE ANY CLAIM YOU MAY HAVE AND COULD MAKE THIS PRODUCT UNSAFE.

DEPENDING ON THE AMOUNT OF USE THIS PRODUCT RECEIVES. IT MAY BE NECESSARY TO TIGHTEN UP THE FIXINGS FROM TIME TO TIME. THIS IS COMPLETELY NORMAL FOR ANY FLAT PACK FURNITURE. DO NOT OVERTIGHTEN FIXINGS.

FOR CLEANING, YOU MAY USE A DAMP CLOTH (NOT WET).  $