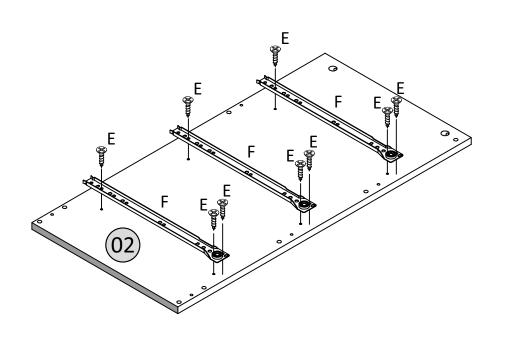

#### **PARTS REQUIRED**

 01 - LEFT PANEL
 x1

 02 - RIGHT PANEL
 x1

#### HARDWARE REQUIRED

#### **TOOLS REQUIRED**