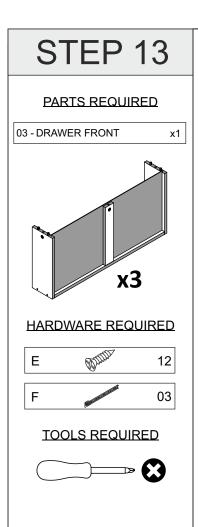

#### **PARTS REQUIRED**

03 - DRAWER FRONT x3

04 - DRAWER LEFT PANEL x3

05 - DRAWER RIGHT PANEL x3

13 - DRAWER SUPPORT PANEL x3

#### HARDWARE REQUIRED

#### **TOOLS REQUIRED**