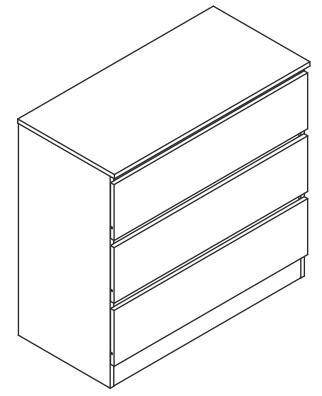

05 - DRAWER RIGHT PANEL x3

13 - DRAWER SUPPORT PANEL x3

#### HARDWARE REQUIRED



#### **TOOLS REQUIRED**





# STEP 12

#### PARTS REQUIRED

04 - DRAWER LEFT PANEL x3

05 - DRAWER RIGHT PANEL x3

10- DRAWER BACK PANEL x3

11- DRAWER BOTTOM PANEL x3

13- DRAWER SUPPORT PANEL x3

#### **HARDWARE REQUIRED**











PARTS REQUIRED







#### PARTS REQUIRED



**HARDWARE REQUIRED** 



**TOOLS REQUIRED** 



### **WARNING**

Serious or fatal injuries can occur from furniture tipping over. To prevent the furniture from tipping over we recommend that it is permanently fixed to the wall.

Wall fixings are not supplied with this product as different wall materials require different types of fixing devices.

Please make sure you use fixings suitable for the walls in your home.



# STEP 16



FINISH