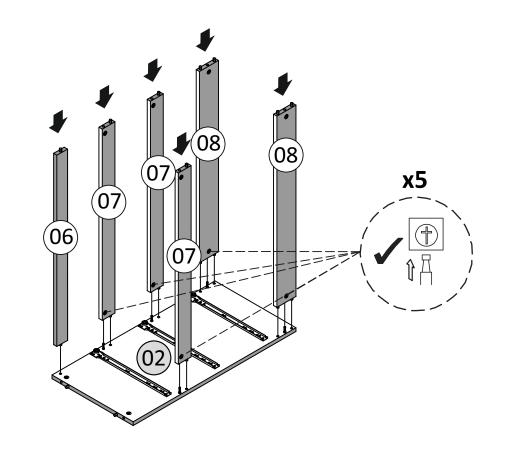

#### PARTS REQUIRED

06 - TOP SUPPORT PANEL x1

07 - CENTRE SUPPORT PANEL x3

08 - BOTTOM SUPPORT PANEL x2

x1

#### PARTS REQUIRED

02 - RIGHT PANEL x1

06 - TOP SUPPORT PANEL x1

07 - CENTRE SUPPORT PANEL x3

08 - BOTTOM SUPPORT PANEL x2

**HARDWARE REQUIRED** 

**TOOLS REQUIRED** 