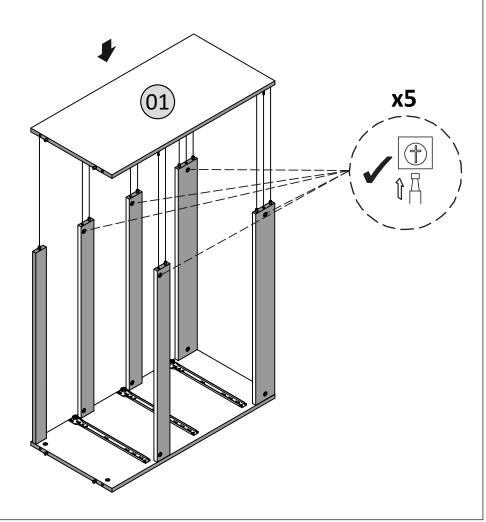

IRED**







# STEP 2

#### PARTS REQUIRED

02 - RIGHT PANEL x1

#### **HARDWARE REQUIRED**



#### **TOOLS REQUIRED**



# To Assemble the Drawer Slide, Please Follow Step as Below 3rd to Last Hole E First Hole F F

00

0009

FRONT



0000000

**BACK** 

#### **PARTS REQUIRED**

 01 - LEFT PANEL
 x1

 02 - RIGHT PANEL
 x1

#### HARDWARE REQUIRED



#### **TOOLS REQUIRED**





# STEP 4

#### PARTS REQUIRED

06 - TOP SUPPORT PANEL x1

07 - CENTRE SUPPORT PANEL x3

08 - BOTTOM SUPPORT PANEL x2

x1

#### HARDWARE REQUIRED

09 - TOP PANEL







#### PARTS REQUIRED

02 - RIGHT PANEL x1

06 - TOP SUPPORT PANEL x1

07 - CENTRE SUPPORT PANEL x3

08 - BOTTOM SUPPORT PANEL x2

**HARDWARE REQUIRED** 

**TOOLS REQUIRED** 





# STEP 6

#### PARTS REQUIRED

01 - LEFT PANEL x1

HARDWARE REQUIRED







#### PARTS REQUIRED

x1

09 -TOP PANEL



HARDWARE REQUIRED

**TOOLS REQUIRED** 





# STEP 8

#### PARTS REQUIRED



#### HARDWARE REQUIRED



**TOOLS REQUIRED** 





PARTS REQUIRED



HARDWARE REQUIRED



04

**TOOLS REQUIRED** 





# STEP 10

#### PARTS REQUIRED

12 - BACK PANEL x2



#### HARDWARE REQUIRED







#### **PARTS REQUIRED**

03 - DRAWER FRONT x3

04 - DRAWER LEFT PANEL x3

05 - DRAWER RIGHT PANEL x3

13 - DRAWER SUPPORT PANEL x3

#### HARDWARE REQUIRED



#### **TOOLS REQUIRED**





# STEP 12

#### PARTS REQUIRED

04 - DRAWER LEFT PANEL x3

05 - DRAWER RIGHT PANEL x3

10- DRAWER BACK PANEL x3

11- DRAWER BOTTOM PANEL x3

13- DRAWER SUPPORT PANEL x3

#### **HARDWARE REQUIRED**











PARTS REQUIRED







#### PARTS REQUIRED



**HARDWARE REQUIRED** 



**TOOLS