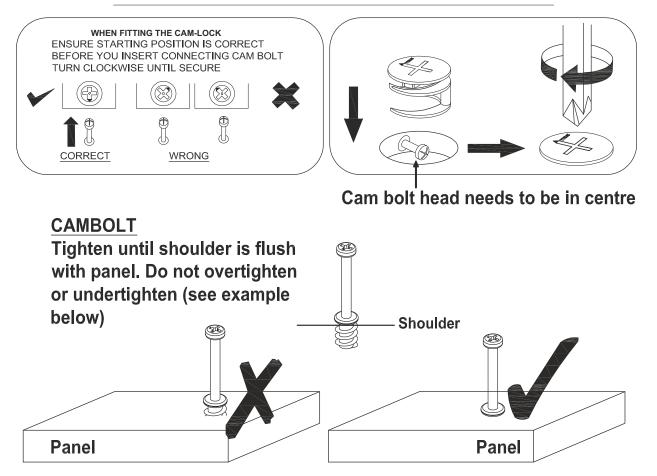

|                 | Qty    |
|-----|------------------------------|-----------------|--------|
| Α   | Cam Nut                      | <b>3</b>        | 23     |
| В   | Cam Bolt                     | <b>Olizable</b> | 23     |
| С   | M8 x 25mm Wood Dowel         |                 | 32     |
| D   | 38mm Chipboard Screw         | <b>Continue</b> | 15     |
| Е   | 14mm Chipboard Screw         | <b>Barra</b>    | 34     |
| F   | 14" Drawer Slide             |                 | 3 sets |
| G   | PVC L Braket                 |                 | 1      |
| Н   | Plastic Foot                 | Ø               | 4      |
| J   | 18mm Panel Pin               |                 | 40     |
| K   | Wall Fittings (4 x 20mm x 1) | (2, de)         | 1      |

## **TIPS FOR FITTING CAM-LOCKS**



#### **PARTS REQUIRED**

01 -LEFT PANEL x1

#### HARDWARE REQUIRED



#### **TOOLS REQUIRED**







# STEP 2

#### PARTS REQUIRED

02 - RIGHT PANEL x1

#### **HARDWARE REQUIRED**



#### **TOOLS REQUIRED**



# To Assemble the Drawer Slide, Please Follow Step as Below 3rd to Last Hole E First Hole F F

00

0009

FRONT



0000000

**BACK** 

#### **PARTS REQUIRED**

 01 - LEFT PANEL
 x1

 02 - RIGHT PANEL
 x1

#### HARDWARE REQUIRED



#### **TOOLS REQUIRED**





# STEP 4

#### PARTS REQUIRED

06 - TOP SUPPORT PANEL x1

07 - CENTRE SUPPORT PANEL x3

08 - BOTTOM SUPPORT PANEL x2

x1

#### HARDWARE REQUIRED

09 - TOP PANEL







#### PARTS REQUIRED

02 - RIGHT PANEL x1

06 - TOP SUPPORT PANEL x1

07 - CENTRE SUPPORT PANEL x3

08 - BOTTOM SUPPORT PANEL x2

**HARDWARE REQUIRED** 

**TOOLS