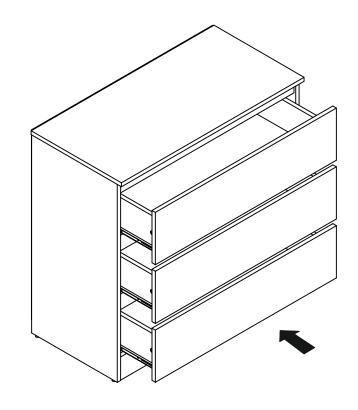

# PARTS REQUIRED

01 - LEFT PANEL x1

HARDWARE REQUIRED







#### PARTS REQUIRED

x1

09 -TOP PANEL



HARDWARE REQUIRED

**TOOLS REQUIRED** 





# STEP 8

#### PARTS REQUIRED



#### HARDWARE REQUIRED



**TOOLS REQUIRED** 





PARTS REQUIRED



HARDWARE REQUIRED



04

**TOOLS REQUIRED** 





# STEP 10

#### PARTS REQUIRED

12 - BACK PANEL x2



#### HARDWARE REQUIRED







#### **PARTS REQUIRED**

03 - DRAWER FRONT x3

04 - DRAWER LEFT PANEL x3

05 - DRAWER RIGHT PANEL x3

13 - DRAWER SUPPORT PANEL x3

#### HARDWARE REQUIRED



#### **TOOLS REQUIRED**





# STEP 12

#### PARTS REQUIRED

04 - DRAWER LEFT PANEL x3

05 - DRAWER RIGHT PANEL x3

10- DRAWER BACK PANEL x3

11- DRAWER BOTTOM PANEL x3

13- DRAWER SUPPORT PANEL x3

#### **HARDWARE REQUIRED**











PARTS REQUIRED







#### PARTS REQUIRED



**HARDWARE REQUIRED** 



**TOOLS REQUIRED** 



### **WARNING**

Serious or fatal injuries can occur from furniture tipping over. To prevent the furniture from tipping over we recommend that it is permanently fixed to the wall.

Wall fixings are not supplied with this product as different wall materials require different types of fixing devices.

Please make sure you use fixings suitable for the walls in your home.



# STEP 16



FINISH