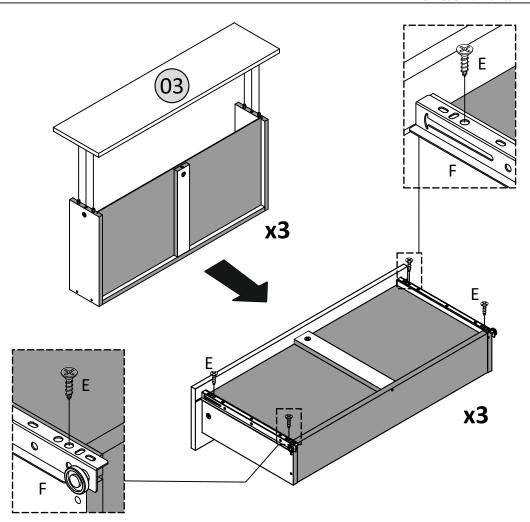

# STEP 12

#### PARTS REQUIRED

04 - DRAWER LEFT PANEL x3

05 - DRAWER RIGHT PANEL x3

10- DRAWER BACK PANEL x3

11- DRAWER BOTTOM PANEL x3

13- DRAWER SUPPORT PANEL x3

#### **HARDWARE REQUIRED**

PARTS REQUIRED