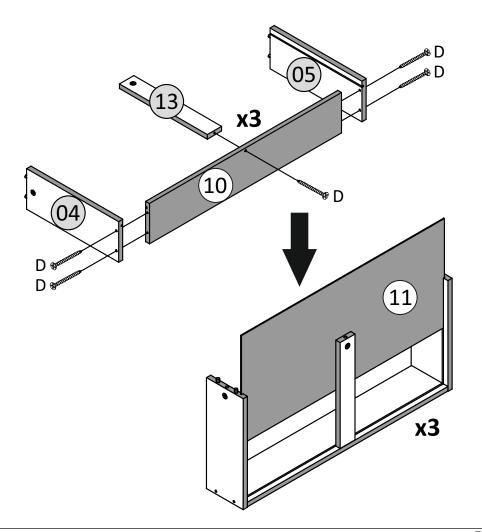

#### PARTS REQUIRED

04 - DRAWER LEFT PANEL x3

05 - DRAWER RIGHT PANEL x3

10- DRAWER BACK PANEL x3

11- DRAWER BOTTOM PANEL x3

13- DRAWER SUPPORT PANEL x3