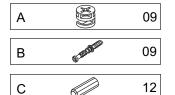

# HARDWARE LIST

| No. | Part Name                    |                 | Qty    |
|-----|------------------------------|-----------------|--------|
| Α   | Cam Nut                      | <b>3</b>        | 23     |
| В   | Cam Bolt                     | <b>Olizable</b> | 23     |
| С   | M8 x 25mm Wood Dowel         |                 | 32     |
| D   | 38mm Chipboard Screw         | <b>Continue</b> | 15     |
| Е   | 14mm Chipboard Screw         | <b>Barra</b>    | 34     |
| F   | 14" Drawer Slide             |                 | 3 sets |
| G   | PVC L Braket                 |                 | 1      |
| Н   | Plastic Foot                 | Ø               | 4      |
| J   | 18mm Panel Pin               |                 | 40     |
| K   | Wall Fittings (4 x 20mm x 1) | (2, de)         | 1      |