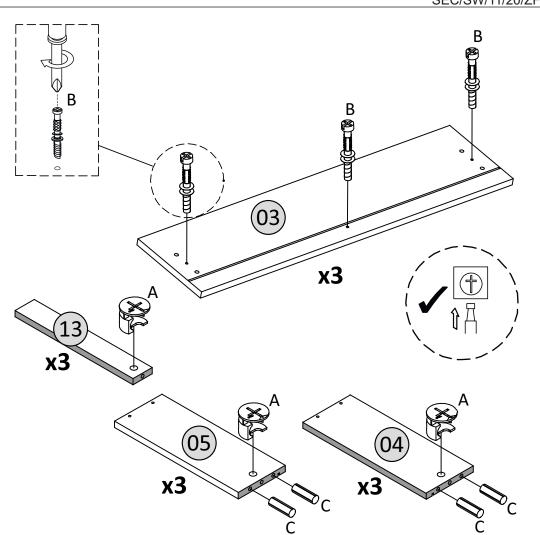

#### **PARTS REQUIRED**

03 - DRAWER FRONT x3

04 - DRAWER LEFT PANEL x3

05 - DRAWER RIGHT PANEL x3

13 - DRAWER SUPPORT PANEL x3