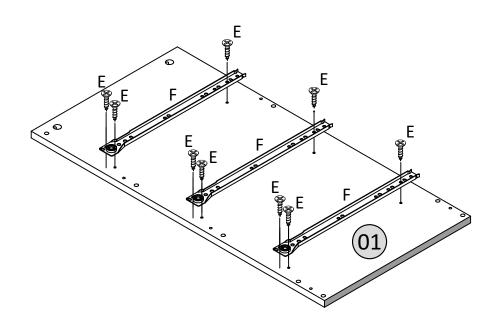

#### **PARTS REQUIRED**

 01 - LEFT PANEL
 x1

 02 - RIGHT PANEL
 x1

#### HARDWARE REQUIRED

#### **TOOLS REQUIRED**