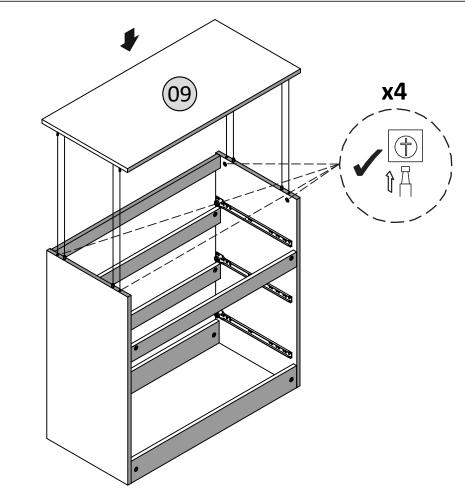

ED**



#### **TOOLS REQUIRED**



# To Assemble the Drawer Slide, Please Follow Step as Below 3rd to Last Hole E First Hole F F

00

0009

FRONT



0000000

**BACK** 

#### **PARTS REQUIRED**

 01 - LEFT PANEL
 x1

 02 - RIGHT PANEL
 x1

#### HARDWARE REQUIRED



#### **TOOLS REQUIRED**





# STEP 4

#### PARTS REQUIRED

06 - TOP SUPPORT PANEL x1

07 - CENTRE SUPPORT PANEL x3

08 - BOTTOM SUPPORT PANEL x2

x1

#### HARDWARE REQUIRED

09 - TOP PANEL







#### PARTS REQUIRED

02 - RIGHT PANEL x1

06 - TOP SUPPORT PANEL x1

07 - CENTRE SUPPORT PANEL x3

08 - BOTTOM SUPPORT PANEL x2

**HARDWARE REQUIRED** 

**TOOLS REQUIRED** 





# STEP 6

#### PARTS REQUIRED

01 - LEFT PANEL x1

HARDWARE REQUIRED







#### PARTS REQUIRED

x1

09 -TOP PANEL



HARDWARE REQUIRED

**TOOLS REQUIRED** 





# STEP 8

#### PARTS REQUIRED



#### HARDWARE REQUIRED



**TOOLS REQUIRED** 





PARTS REQUIRED



HARDWARE REQUIRED



04

**TOOLS REQUIRED** 





# STEP 10

#### PARTS REQUIRED

12 - BACK PANEL x2



#### HARDWARE REQUIRED







#### **PARTS REQUIRED**

03 - DRAWER FRONT x3

04 - DRAWER LEFT PANEL x3

05 - DRAWER RIGHT PANEL x3

13 - DRAWER SUPPORT PANEL x3

#### HARDWARE REQUIRED



#### **TOOLS REQUIRED**





# STEP 12

#### PARTS REQUIRED

04 - DRAWER LEFT PANEL x3

05 - DRAWER RIGHT PANEL x3

10- DRAWER BACK PANEL x3

11- DRAWER BOTTOM PANEL x3

13- DRAWER SUPPORT PANEL x3

#### **HARDWARE REQUIRED**











PARTS REQUIRED







#### PARTS REQUIRED



**HARDWARE REQUIRED** 



**TOOLS REQUIRED** 



### **WARNING**

Serious or fatal injuries can occur from furniture tippi