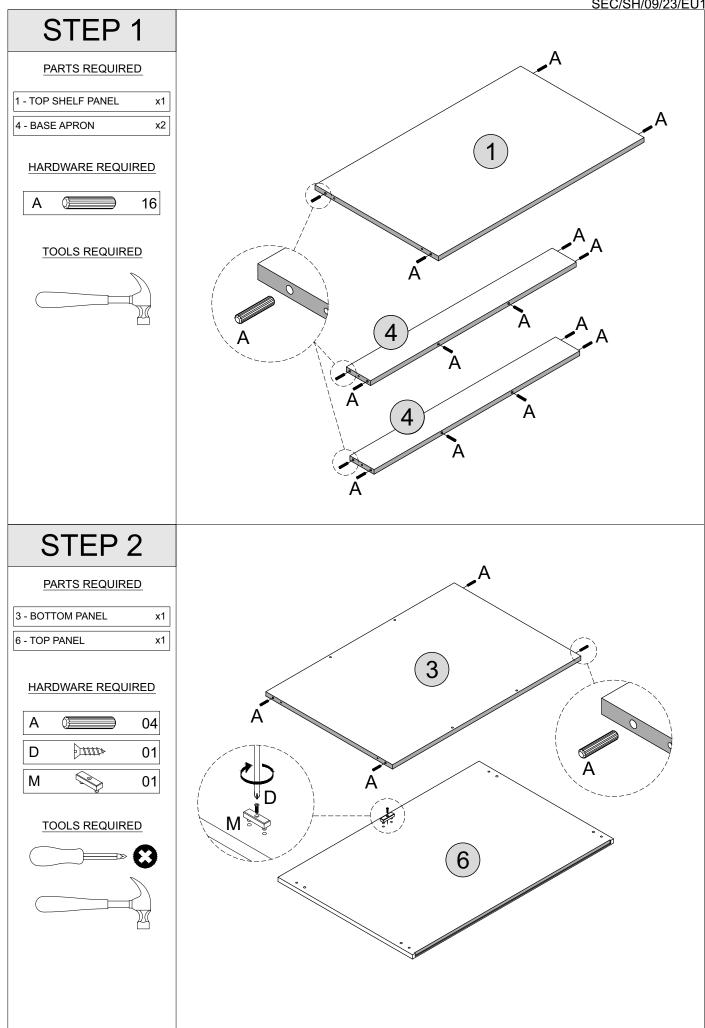

## HARDWARE LIST

| Α |        | DOWEL 6 X 30MM          | 24 PCS |
|---|--------|-------------------------|--------|
| В |        | ALLEN KEY               | 1 PC   |
| С |        | BOLT M6 X 50MM          | 12 PCS |
| D |        | SCREW M3.5 X 16MM       | 17 PCS |
| E |        | ТАСК                    | 46 PCS |
| F |        | PLASTIC FOOT            | 4 PCS  |
| G | -1110a | SCREW M3.5 X 12MM       | 4 PCS  |
| Н |        | TAPPING SCREW M8 X 12MM | 12 PCS |
| I | 0      | HANGING RAIL SUPPORT    | 2 PCS  |
| J | 0      | HANGING RAIL            | 1 PC   |
| K | ()<br> | SCREW M6 X 50MM         | 4 PCS  |
| L |        | PLASTIC H STRIP         | 3 PCS  |
| М |        | PVC STOPPER             | 1 PC   |
| N |        | HINGES 5/8              | 6 PCS  |
| 0 |        | HANDLE                  | 2 PCS  |
| Ρ |        | SHELF SUPPORT           | 4 PCS  |
| Q |        | HANDLE SCREW 22MM       | 4 PCS  |
| R | e de   | ANTI - TIP STRAP        | 2 PCS  |
| S |        | SCREW M4 X 16MM         | 2 PCS  |