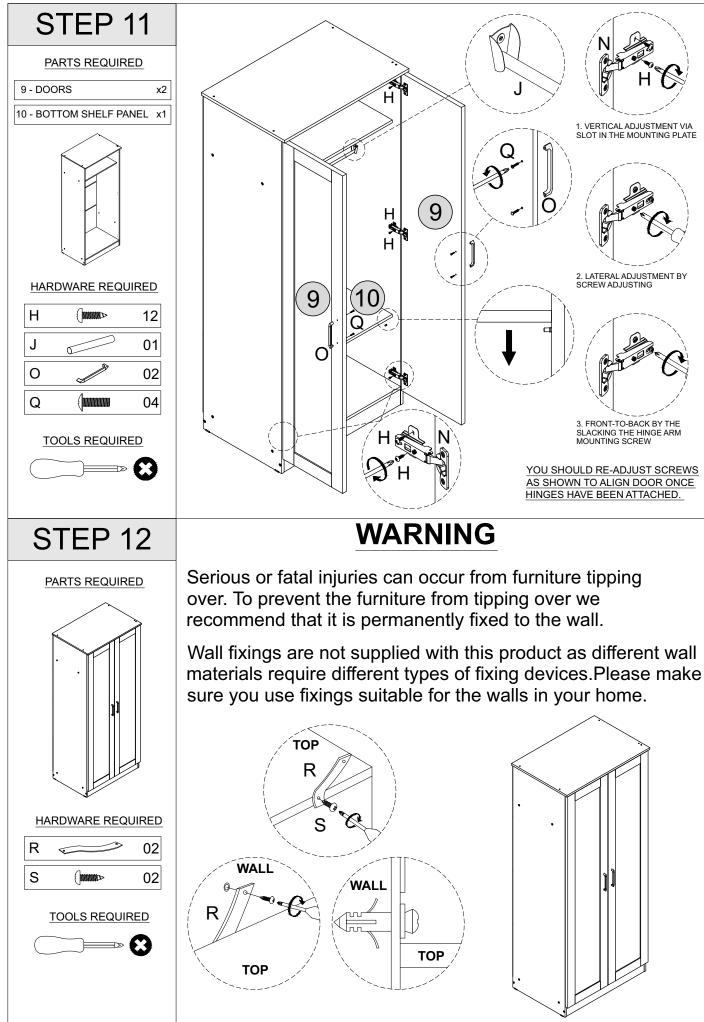

## HARDWARE LIST

| Α |        | DOWEL 6 X 30MM          | 24 PCS |
|---|--------|-------------------------|--------|
| В |        | ALLEN KEY               | 1 PC   |
| С |        | BOLT M6 X 50MM          | 12 PCS |
| D |        | SCREW M3.5 X 16MM       | 17 PCS |
| E |        | ТАСК                    | 46 PCS |
| F |        | PLASTIC FOOT            | 4 PCS  |
| G | -1110a | SCREW M3.5 X 12MM       | 4 PCS  |
| Н |        | TAPPING SCREW M8 X 12MM | 12 PCS |
| I | 0      | HANGING RAIL SUPPORT    | 2 PCS  |
| J | 0      | HANGING RAIL            | 1 PC   |
| K | ()<br> | SCREW M6 X 50MM         | 4 PCS  |
| L |        | PLASTIC H STRIP         | 3 PCS  |
| М |        | PVC STOPPER             | 1 PC   |
| N |        | HINGES 5/8              | 6 PCS  |
| 0 |        | HANDLE                  | 2 PCS  |
| Ρ |        | SHELF SUPPORT           | 4 PCS  |
| Q |        | HANDLE SCREW 22MM       | 4 PCS  |
| R | e de   | ANTI - TIP STRAP        | 2 PCS  |
| S |        | SCREW M4 X 16MM         | 2 PCS  |