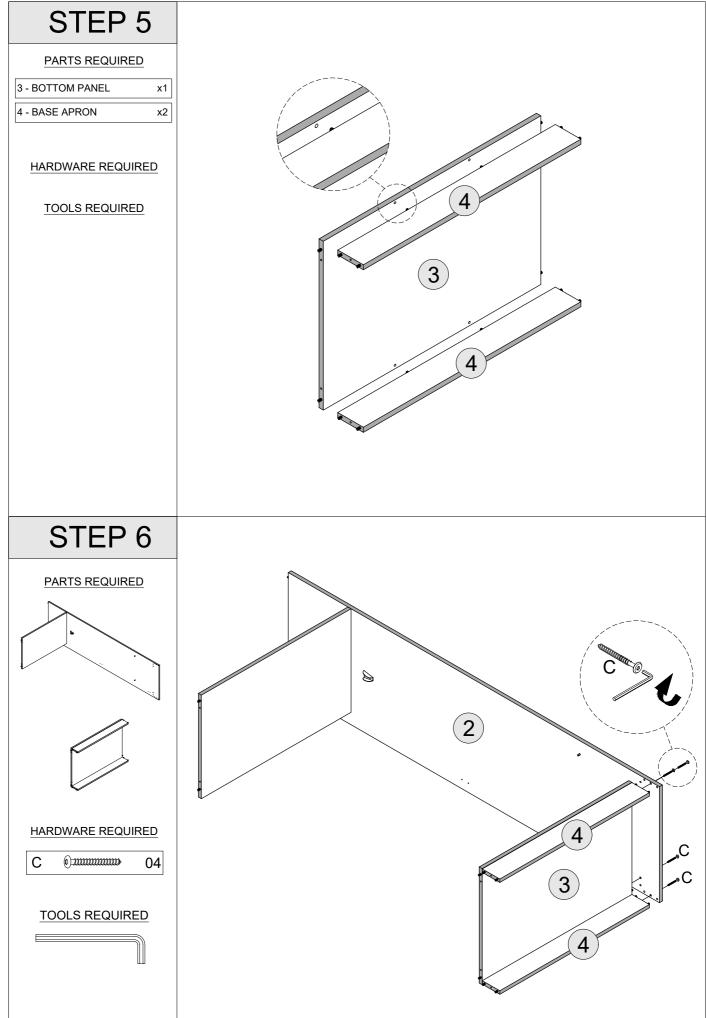

## HARDWARE LIST

| Α |        | DOWEL 6 X 30MM          | 24 PCS |
|---|--------|-------------------------|--------|
| В |        | ALLEN KEY               | 1 PC   |
| С |        | BOLT M6 X 50MM          | 12 PCS |
| D |        | SCREW M3.5 X 16MM       | 17 PCS |
| E |        | ТАСК                    | 46 PCS |
| F |        | PLASTIC FOOT            | 4 PCS  |
| G | -1110a | SCREW M3.5 X 12MM       | 4 PCS  |
| Н |        | TAPPING SCREW M8 X 12MM | 12 PCS |
| I | 0      | HANGING RAIL SUPPORT    | 2 PCS  |
| J | 0      | HANGING RAIL            | 1 PC   |
| K | ()<br> | SCREW M6 X 50MM         | 4 PCS  |
| L |        | PLASTIC H STRIP         | 3 PCS  |
| М |        | PVC STOPPER             | 1 PC   |
| N |        | HINGES 5/8              | 6 PCS  |
| 0 |        | HANDLE                  | 2 PCS  |
| Ρ |        | SHELF SUPPORT           | 4 PCS  |
| Q |        | HANDLE SCREW 22MM       | 4 PCS  |
| R | e de   | ANTI - TIP STRAP        | 2 PCS  |
| S |        | SCREW M4 X 16MM         | 2 PCS  |