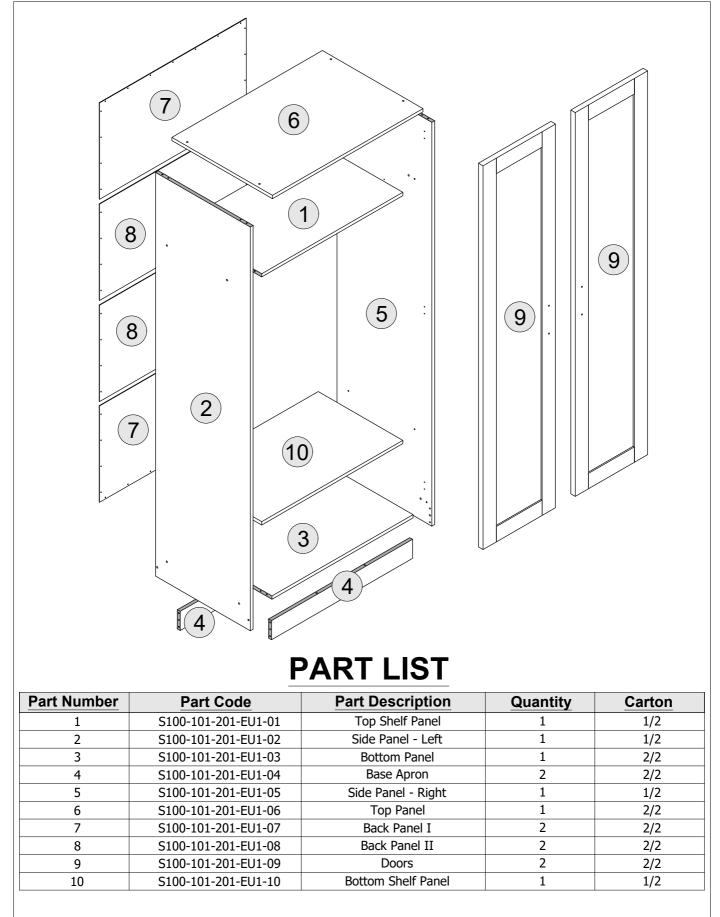

## HARDWARE LIST

| Α |        | DOWEL 6 X 30MM          | 24 PCS |
|---|--------|-------------------------|--------|
| В |        | ALLEN KEY               | 1 PC   |
| С |        | BOLT M6 X 50MM          | 12 PCS |
| D |        | SCREW M3.5 X 16MM       | 17 PCS |
| E |        | ТАСК                    | 46 PCS |
| F |        | PLASTIC FOOT            | 4 PCS  |
| G | -1110a | SCREW M3.5 X 12MM       | 4 PCS  |
| Н |        | TAPPING SCREW M8 X 12MM | 12 PCS |
| I | 0      | HANGING RAIL SUPPORT    | 2 PCS  |
| J | 0      | HANGING RAIL            | 1 PC   |
| K | ()<br> | SCREW M6 X 50MM         | 4 PCS  |
| L |        | PLASTIC H STRIP         | 3 PCS  |
| М |        | PVC STOPPER             | 1 PC   |
| N |        | HINGES 5/8              | 6 PCS  |
| 0 |        | HANDLE                  | 2 PCS  |
| Ρ |        | SHELF SUPPORT           | 4 PCS  |
| Q |        | HANDLE SCREW 22MM       | 4 PCS  |
| R | e de   | ANTI - TIP STRAP        | 2 PCS  |
| S |        | SCREW M4 X 16MM         | 2 PCS  |