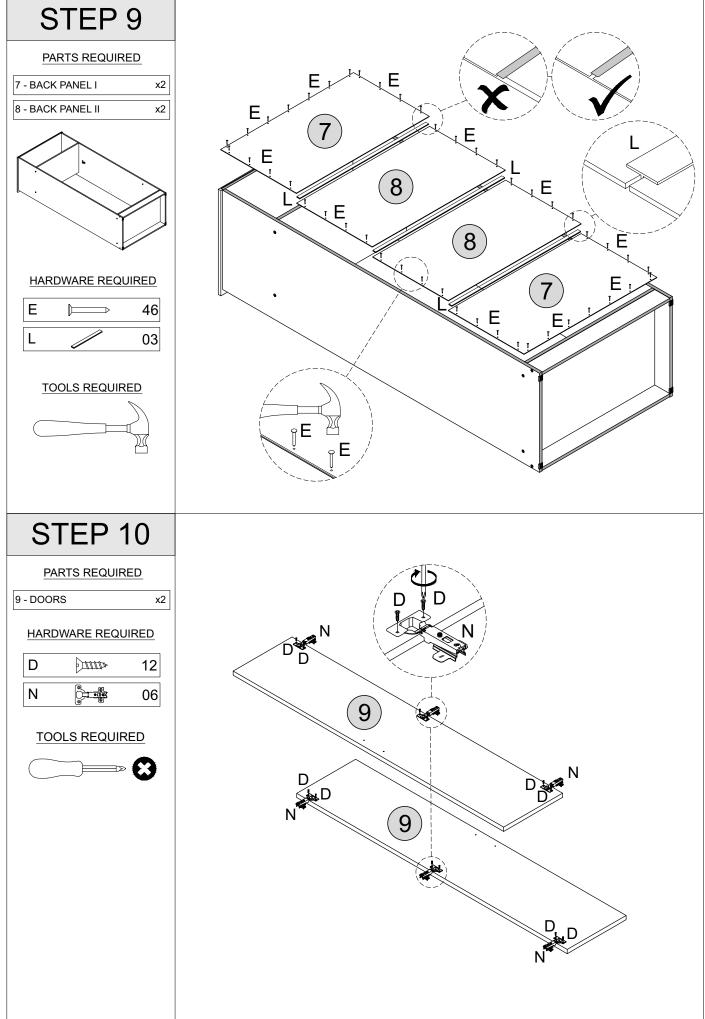

## HARDWARE LIST

| Α |        | DOWEL 6 X 30MM          | 24 PCS |
|---|--------|-------------------------|--------|
| В |        | ALLEN KEY               | 1 PC   |
| С |        | BOLT M6 X 50MM          | 12 PCS |
| D |        | SCREW M3.5 X 16MM       | 17 PCS |
| E |        | ТАСК                    | 46 PCS |
| F |        | PLASTIC FOOT            | 4 PCS  |
| G | -1110a | SCREW M3.5 X 12MM       | 4 PCS  |
| Н |        | TAPPING SCREW M8 X 12MM | 12 PCS |
| I | 0      | HANGING RAIL SUPPORT    | 2 PCS  |
| J | 0      | HANGING RAIL            | 1 PC   |
| K | ()<br> | SCREW M6 X 50MM         | 4 PCS  |
| L |        | PLASTIC H STRIP         | 3 PCS  |
| М |        | PVC STOPPER             | 1 PC   |
| N |        | HINGES 5/8              | 6 PCS  |
| 0 |        | HANDLE                  | 2 PCS  |
| Ρ |        | SHELF SUPPORT           | 4 PCS  |
| Q |        | HANDLE SCREW 22MM       | 4 PCS  |
| R | e de   | ANTI - TIP STRAP        | 2 PCS  |
| S |        | SCREW M4 X 16MM         | 2 PCS  |