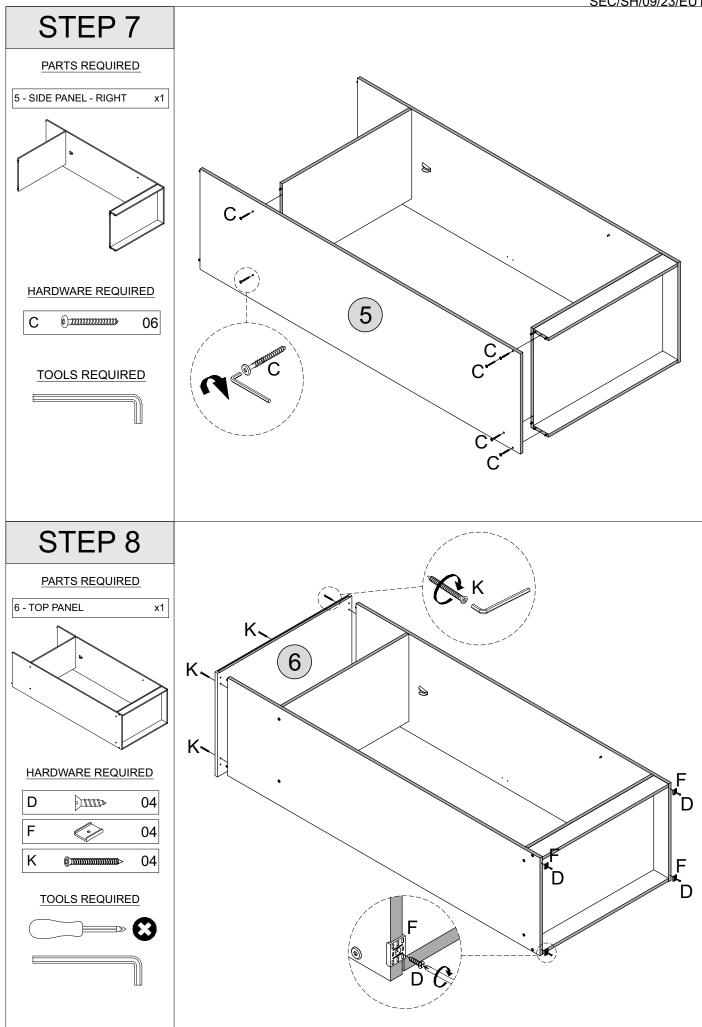

## HARDWARE LIST

| Α |        | DOWEL 6 X 30MM          | 24 PCS |
|---|--------|-------------------------|--------|
| В |        | ALLEN KEY               | 1 PC   |
| С |        | BOLT M6 X 50MM          | 12 PCS |
| D |        | SCREW M3.5 X 16MM       | 17 PCS |
| E |        | ТАСК                    | 46 PCS |
| F |        | PLASTIC FOOT            | 4 PCS  |
| G | -1110a | SCREW M3.5 X 12MM       | 4 PCS  |
| Н |        | TAPPING SCREW M8 X 12MM | 12 PCS |
| I | 0      | HANGING RAIL SUPPORT    | 2 PCS  |
| J | 0      | HANGING RAIL            | 1 PC   |
| K | ()<br> | SCREW M6 X 50MM         | 4 PCS  |
| L |        | PLASTIC H STRIP         | 3 PCS  |
| М |        | PVC STOPPER             | 1 PC   |
| N |        | HINGES 5/8              | 6 PCS  |
| 0 |        | HANDLE                  | 2 PCS  |
| Ρ |        | SHELF SUPPORT           | 4 PCS  |
| Q |        | HANDLE SCREW 22MM       | 4 PCS  |
| R | e de   | ANTI - TIP STRAP        | 2 PCS  |
| S |        | SCREW M4 X 16MM         | 2 PCS  |