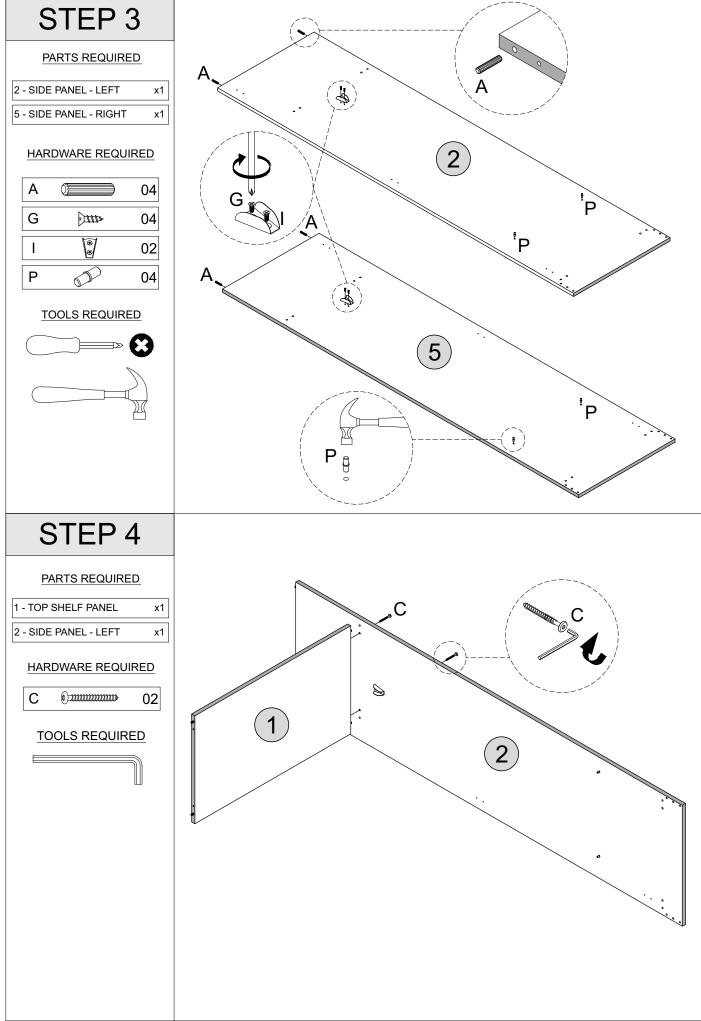

## HARDWARE LIST

| Α |        | DOWEL 6 X 30MM          | 24 PCS |
|---|--------|-------------------------|--------|
| В |        | ALLEN KEY               | 1 PC   |
| С |        | BOLT M6 X 50MM          | 12 PCS |
| D |        | SCREW M3.5 X 16MM       | 17 PCS |
| E |        | ТАСК                    | 46 PCS |
| F |        | PLASTIC FOOT            | 4 PCS  |
| G | -1110a | SCREW M3.5 X 12MM       | 4 PCS  |
| Н |        | TAPPING SCREW M8 X 12MM | 12 PCS |
| I | 0      | HANGING RAIL SUPPORT    | 2 PCS  |
| J | 0      | HANGING RAIL            | 1 PC   |
| K | ()<br> | SCREW M6 X 50MM         | 4 PCS  |
| L |        | PLASTIC H STRIP         | 3 PCS  |
| М |        | PVC STOPPER             | 1 PC   |
| N |        | HINGES 5/8              | 6 PCS  |
| 0 |        | HANDLE                  | 2 PCS  |
| Ρ |        | SHELF SUPPORT           | 4 PCS  |
| Q |        | HANDLE SCREW 22MM       | 4 PCS  |
| R | e de   | ANTI - TIP STRAP        | 2 PCS  |
| S |        | SCREW M4 X 16MM         | 2 PCS  |