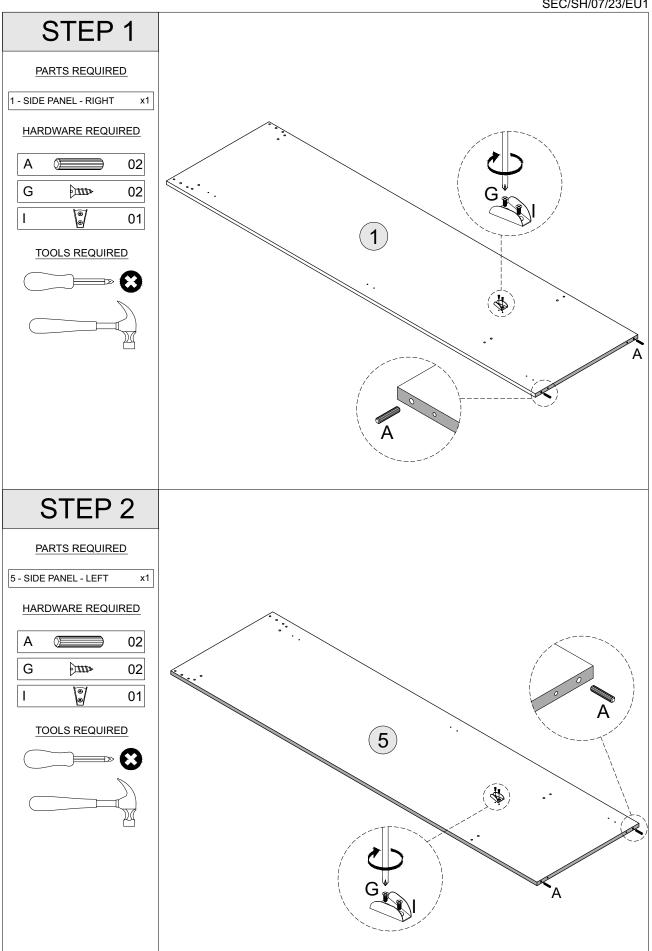

### **PART LIST**

| Part Number | Part Code           | Part Description   | Quantity | Carton |
|-------------|---------------------|--------------------|----------|--------|
| 1           | S100-101-194-EU1-01 | Side Panel - Right | 1        | 1/2    |
| 2           | S100-101-194-EU1-02 | Shelf Panel        | 1        | 2/2    |
| 3           | S100-101-194-EU1-03 | Bottom Panel       | 1        | 1/2    |
| 4           | S100-101-194-EU1-04 | Base Apron         | 2        | 2/2    |
| 5           | S100-101-194-EU1-05 | Side Panel - Left  | 1        | 1/2    |
| 6           | S100-101-194-EU1-06 | Top Panel          | 1        | 1/2    |
| 7           | S100-101-194-EU1-07 | Back Panel 1       | 2        | 2/2    |
| 8           | S100-101-194-EU1-08 | Back Panel 2       | 2        | 2/2    |
| 9           | S100-101-194-EU1-09 | Door - Left        | 1        | 2/2    |
| 10          | S100-101-194-EU1-10 | Door - Right       | 1        | 2/2    |

#### **HARDWARE LIST**

| Α |                                                  | DOWEL 6 X 30MM          | 24 PCS |
|---|--------------------------------------------------|-------------------------|--------|
|   |                                                  |                         |        |
| В |                                                  | ALLEN KEY               | 1 PC   |
| С | <u>(6) - 22222222222222222222222222222222222</u> | BOLT M6 X 50MM          | 12 PCS |
| D |                                                  | SCREW M3.5 X 16MM       | 17 PCS |
| Е |                                                  | TACK                    | 46 PCS |
| F |                                                  | PLASTIC FOOT            | 4 PCS  |
| G |                                                  | SCREW M3.5 X 12MM       | 4 PCS  |
| Н |                                                  | TAPPING SCREW M8 X 12MM | 12 PCS |
| I |                                                  | HANGING RAIL SUPPORT    | 2 PCS  |
| J |                                                  | HANGING RAIL            | 1 PC   |
| K |                                                  | SCREW M6 X 50MM         | 4 PCS  |
| L |                                                  | PLASTIC H STRIP         | 3 PCS  |
| М |                                                  | PVC STOPPER             | 1 PC   |
| N |                                                  | HINGES 7/8              | 6 PCS  |
| 0 |                                                  | ANTI - TIP STRAP        | 2 PCS  |
| Р |                                                  | SCREW M4 X 16MM         | 2 PCS  |