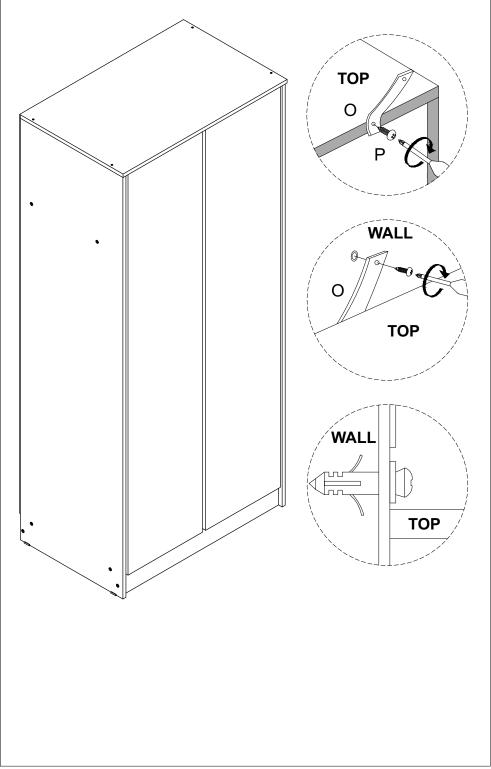

#### STEP 11

#### **WARNING**

Serious or fatal injuries can occur from furniture tipping over. To prevent the furniture from tipping over we recommend that it is permanently fixed to the wall.

Wall fixings are not supplied with this product as different wall materials require different types of fixing devices. Please make sure you use fixings suitable for the walls in your home.