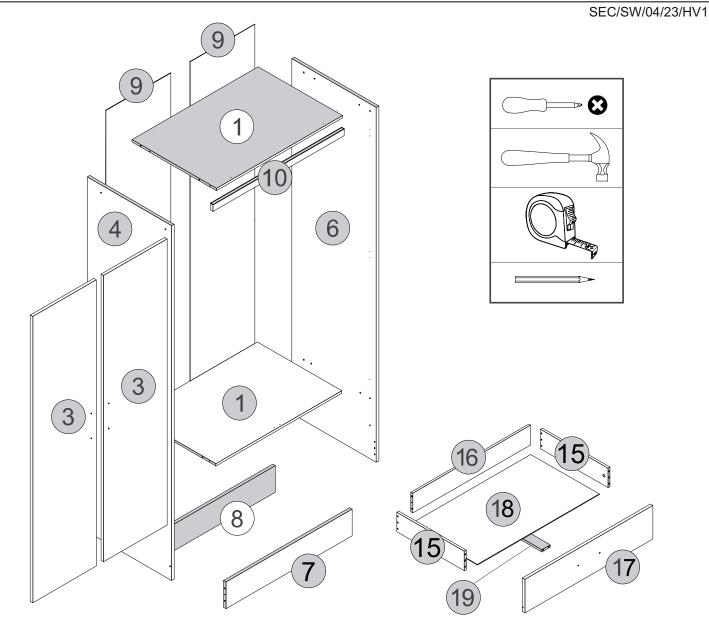

## PARTS LIST

Please Note: The below parts have all been stamped with the part number to help identify them during assembly.

| Part Number | Part Description          | Quantity | Carton |
|-------------|---------------------------|----------|--------|
| 01          | Base-Top Panel            | 2        | 1/2    |
| 03          | Door                      | 2        | 2/2    |
| 04          | Left Side Panel           | 1        | 1/2    |
| 06          | Right Side Panel          | 1        | 1/2    |
| 07          | Front Baseboard           | 1        | 2/2    |
| 08          | Back Baseboard            | 1        | 2/2    |
| 09          | Back Panel                | 2        | 1/2    |
| 10          | Frame                     | 1        | 2/2    |
| 15          | Drawer Side               | 2        | 1/2    |
| 16          | Drawer Back Panel         | 1        | 2/2    |
| 17          | Drawer Front              | 1        | 2/2    |
| 18          | Drawer Bottom             | 1        | 1/2    |
| 19          | Drawer Bottom Support Bar | 1        | 2/2    |