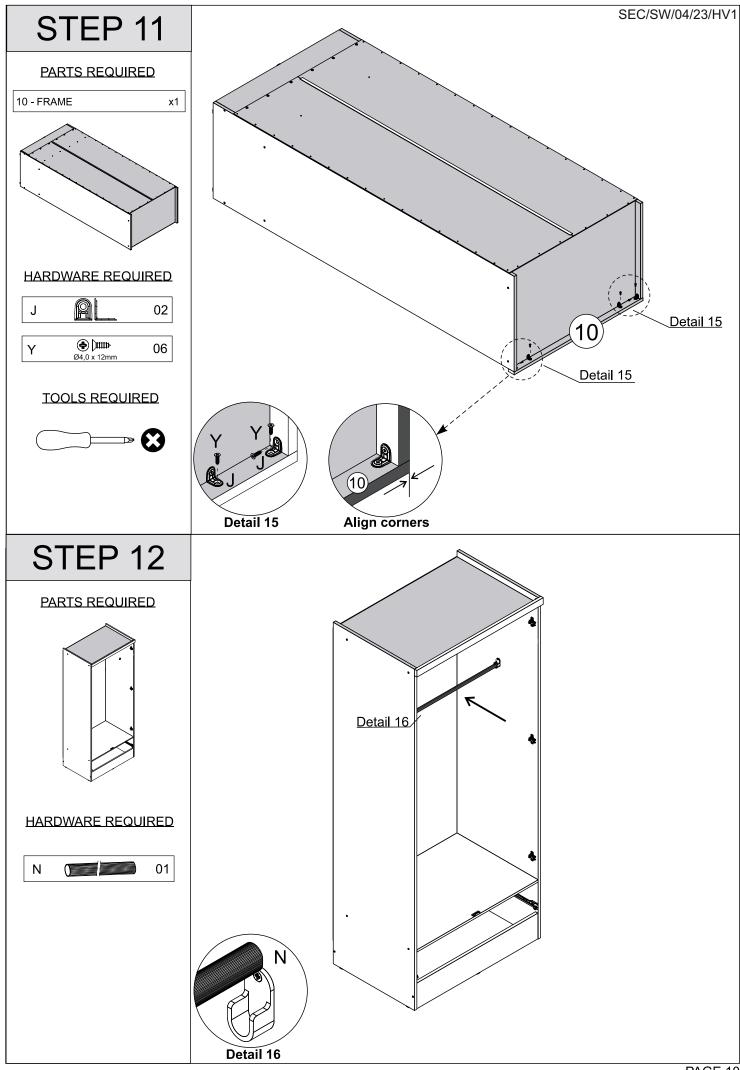

## PARTS LIST

Please Note: The below parts have all been stamped with the part number to help identify them during assembly.

| Part Number | Part Description          | Quantity | Carton |
|-------------|---------------------------|----------|--------|
| 01          | Base-Top Panel            | 2        | 1/2    |
| 03          | Door                      | 2        | 2/2    |
| 04          | Left Side Panel           | 1        | 1/2    |
| 06          | Right Side Panel          | 1        | 1/2    |
| 07          | Front Baseboard           | 1        | 2/2    |
| 08          | Back Baseboard            | 1        | 2/2    |
| 09          | Back Panel                | 2        | 1/2    |
| 10          | Frame                     | 1        | 2/2    |
| 15          | Drawer Side               | 2        | 1/2    |
| 16          | Drawer Back Panel         | 1        | 2/2    |
| 17          | Drawer Front              | 1        | 2/2    |
| 18          | Drawer Bottom             | 1        | 1/2    |
| 19          | Drawer Bottom Support Bar | 1        | 2/2    |