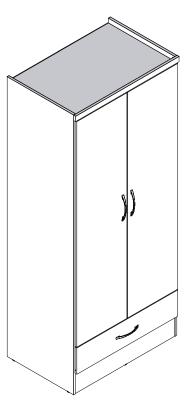

## NEVADA 2 DOOR 1 DRAWER WARDROBE ASSEMBLY INSTRUCTIONS







## IMPORTANT FOR DOMESTIC USE ONLY PLEASE READ BEFORE YOU CONTINUE FURTHER CARE AND MAINTENANCE

After unpacking this product please keep the original packaging in case it needs to be returned for any reason.

- Please ensure all fittings and parts are present before commencing with assembly.
- Never drag or push products as this could cause damage to the joints making it inferior.
- We strongly recommend that you keep children away from your work area.
- We recommend that you lay a blanket or sheet on the floor to avoid damage to both your floor and the product.
- Assemble this product as close to its final position as possible.
- Do not place this product next to a radiator or in direct sunlight.
- Do not drag or push items across your high gloss furniture as this may cause the surfa