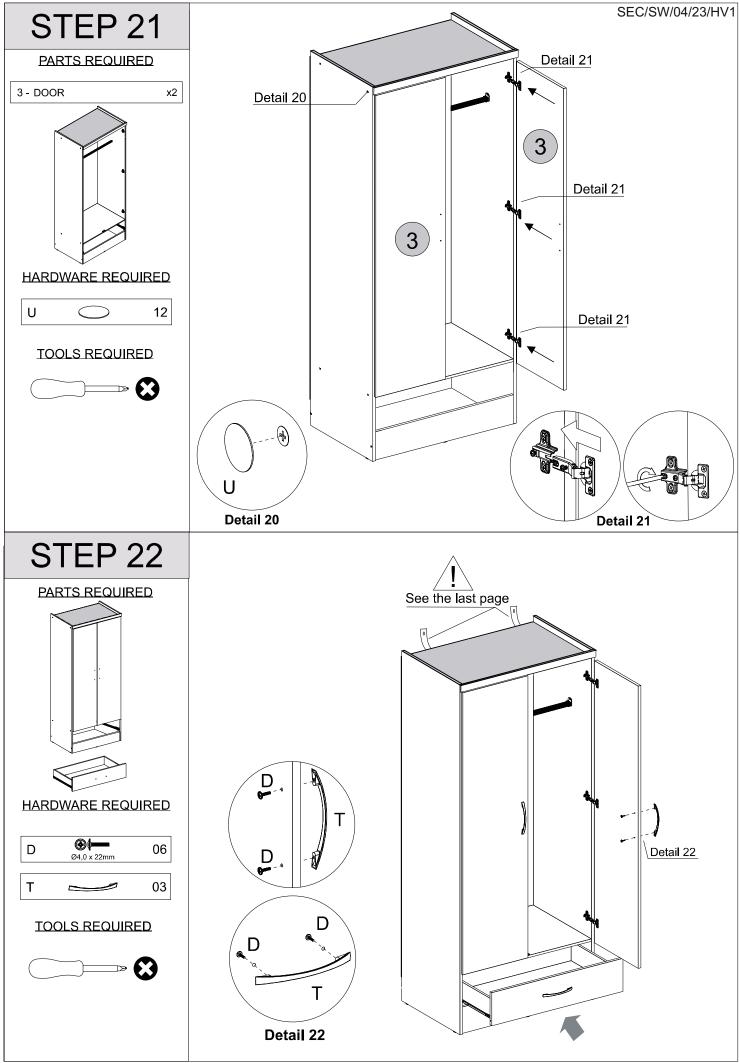

## PARTS LIST

Please Note: The below parts have all been stamped with the part number to help identify them during assembly.

| Part Number | Part Description          | Quantity | Carton |
|-------------|---------------------------|----------|--------|
| 01          | Base-Top Panel            | 2        | 1/2    |
| 03          | Door                      | 2        | 2/2    |
| 04          | Left Side Panel           | 1        | 1/2    |
| 06          | Right Side Panel          | 1        | 1/2    |
| 07          | Front Baseboard           | 1        | 2/2    |
| 08          | Back Baseboard            | 1        | 2/2    |
| 09          | Back Panel                | 2        | 1/2    |
| 10          | Frame                     | 1        | 2/2    |
| 15          | Drawer Side               | 2        | 1/2    |
| 16          | Drawer Back Panel         | 1        | 2/2    |
| 17          | Drawer Front              | 1        | 2/2    |
| 18          | Drawer Bottom             | 1        | 1/2    |
| 19          | Drawer Bottom Support Bar | 1        | 2/2    |