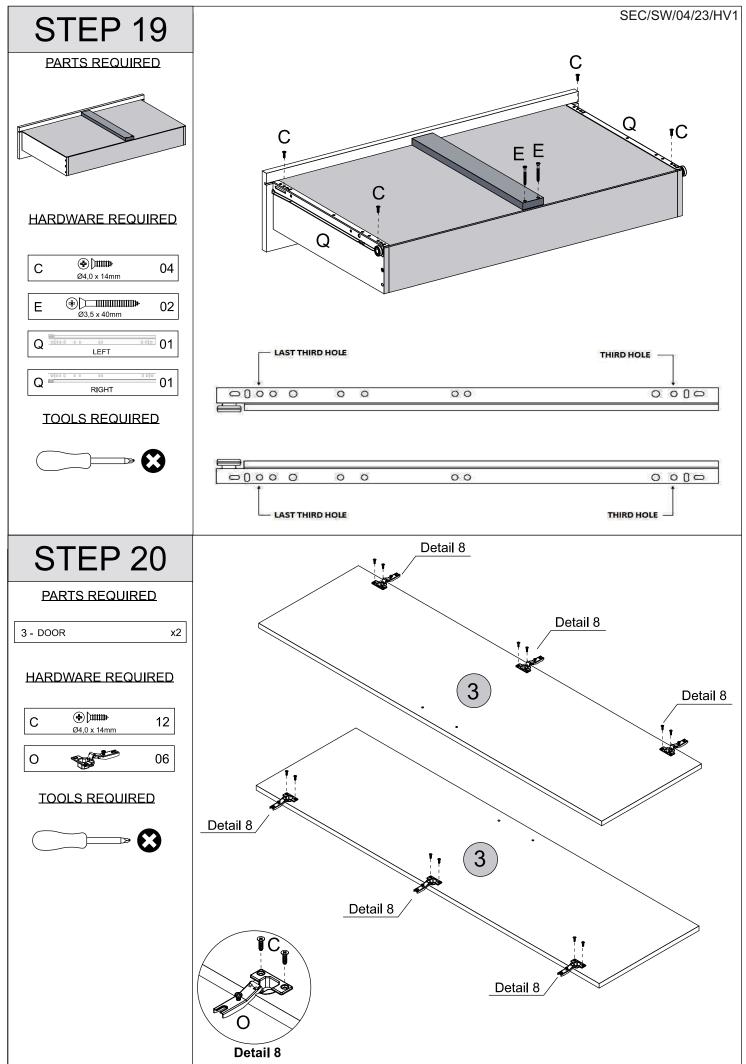

## PARTS LIST

Please Note: The below parts have all been stamped with the part number to help identify them during assembly.

| Part Number | Part Description          | Quantity | Carton |
|-------------|---------------------------|----------|--------|
| 01          | Base-Top Panel            | 2        | 1/2    |
| 03          | Door                      | 2        | 2/2    |
| 04          | Left Side Panel           | 1        | 1/2    |
| 06          | Right Side Panel          | 1        | 1/2    |
| 07          | Front Baseboard           | 1        | 2/2    |
| 08          | Back Baseboard            | 1        | 2/2    |
| 09          | Back Panel                | 2        | 1/2    |
| 10          | Frame                     | 1        | 2/2    |
| 15          | Drawer Side               | 2        | 1/2    |
| 16          | Drawer Back Panel         | 1        | 2/2    |
| 17          | Drawer Front              | 1        | 2/2    |
| 18          | Drawer Bottom             | 1        | 1/2    |
| 19          | Drawer Bottom Support Bar | 1        | 2/2    |