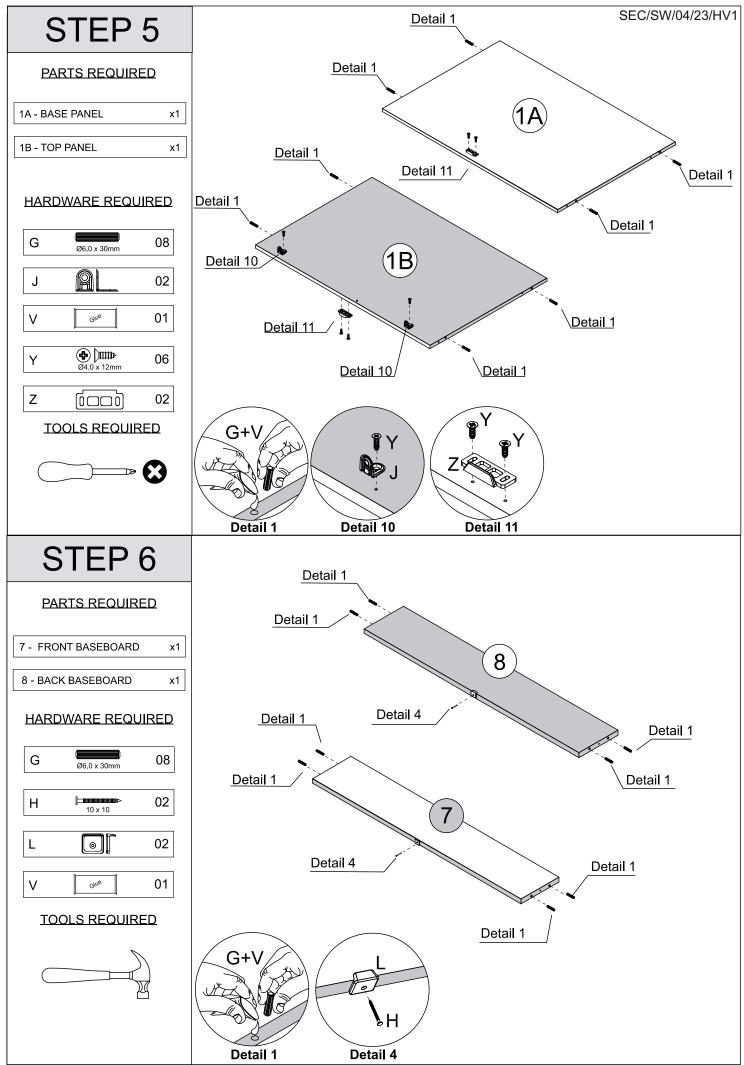

## PARTS LIST

Please Note: The below parts have all been stamped with the part number to help identify them during assembly.

| Part Number | Part Description          | Quantity | Carton |
|-------------|---------------------------|----------|--------|
| 01          | Base-Top Panel            | 2        | 1/2    |
| 03          | Door                      | 2        | 2/2    |
| 04          | Left Side Panel           | 1        | 1/2    |
| 06          | Right Side Panel          | 1        | 1/2    |
| 07          | Front Baseboard           | 1        | 2/2    |
| 08          | Back Baseboard            | 1        | 2/2    |
| 09          | Back Panel                | 2        | 1/2    |
| 10          | Frame                     | 1        | 2/2    |
| 15          | Drawer Side               | 2        | 1/2    |
| 16          | Drawer Back Panel         | 1        | 2/2    |
| 17          | Drawer Front              | 1        | 2/2    |
| 18          | Drawer Bottom             | 1        | 1/2    |
| 19          | Drawer Bottom Support Bar | 1        | 2/2    |