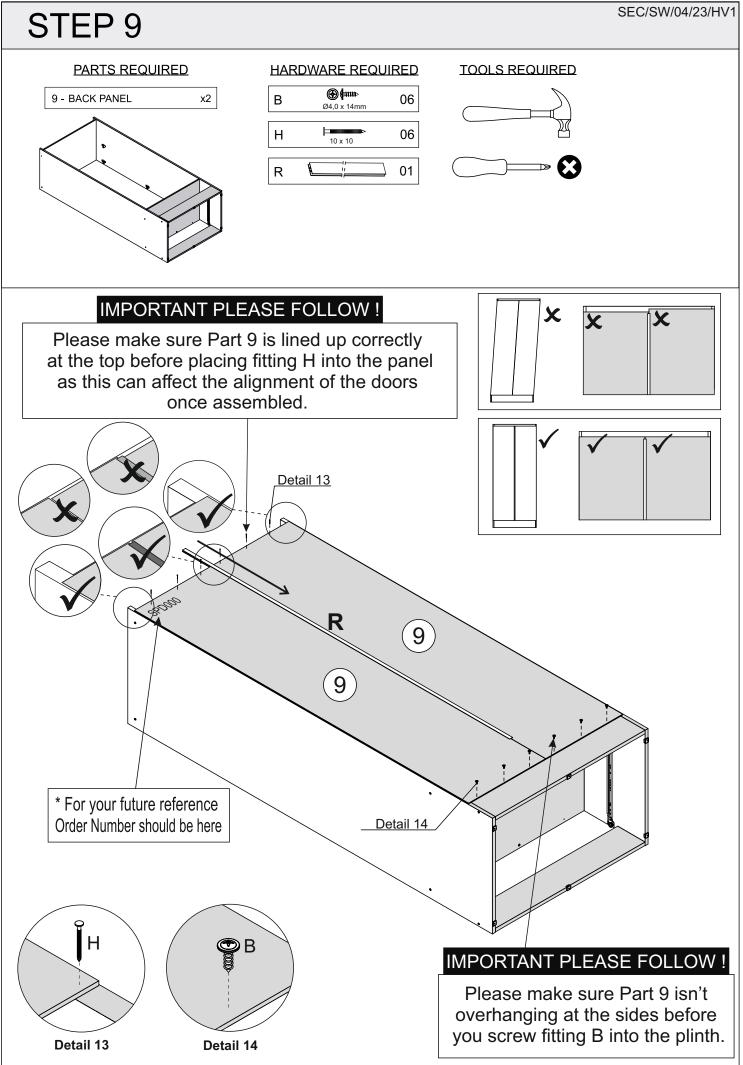

## PARTS LIST

Please Note: The below parts have all been stamped with the part number to help identify them during assembly.

| Part Number | Part Description          | Quantity | Carton |
|-------------|---------------------------|----------|--------|
| 01          | Base-Top Panel            | 2        | 1/2    |
| 03          | Door                      | 2        | 2/2    |
| 04          | Left Side Panel           | 1        | 1/2    |
| 06          | Right Side Panel          | 1        | 1/2    |
| 07          | Front Baseboard           | 1        | 2/2    |
| 08          | Back Baseboard            | 1        | 2/2    |
| 09          | Back Panel                | 2        | 1/2    |
| 10          | Frame                     | 1        | 2/2    |
| 15          | Drawer Side               | 2        | 1/2    |
| 16          | Drawer Back Panel         | 1        | 2/2    |
| 17          | Drawer Front              | 1        | 2/2    |
| 18          | Drawer Bottom             | 1        | 1/2    |
| 19          | Drawer Bottom Support Bar | 1        | 2/2    |