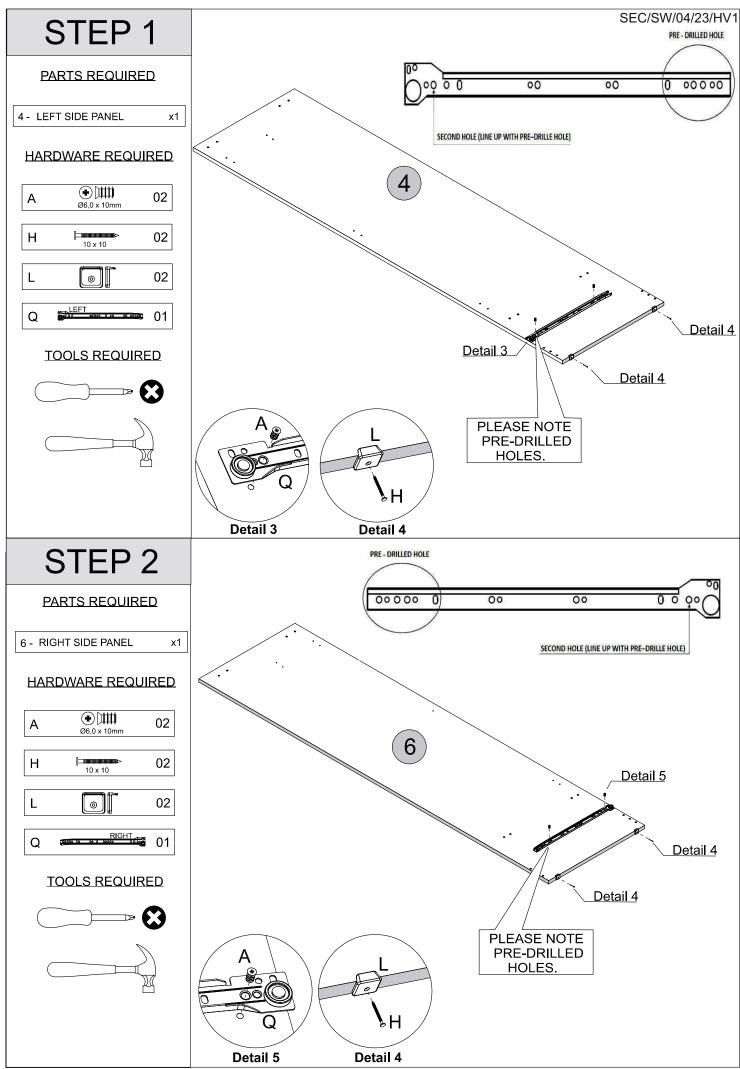

## PARTS LIST

Please Note: The below parts have all been stamped with the part number to help identify them during assembly.

| Part Number | Part Description          | Quantity | Carton |
|-------------|---------------------------|----------|--------|
| 01          | Base-Top Panel            | 2        | 1/2    |
| 03          | Door                      | 2        | 2/2    |
| 04          | Left Side Panel           | 1        | 1/2    |
| 06          | Right Side Panel          | 1        | 1/2    |
| 07          | Front Baseboard           | 1        | 2/2    |
| 08          | Back Baseboard            | 1        | 2/2    |
| 09          | Back Panel                | 2        | 1/2    |
| 10          | Frame                     | 1        | 2/2    |
| 15          | Drawer Side               | 2        | 1/2    |
| 16          | Drawer Back Panel         | 1        | 2/2    |
| 17          | Drawer Front              | 1        | 2/2    |
| 18          | Drawer Bottom             | 1        | 1/2    |
| 19          | Drawer Bottom Support Bar | 1        | 2/2    |