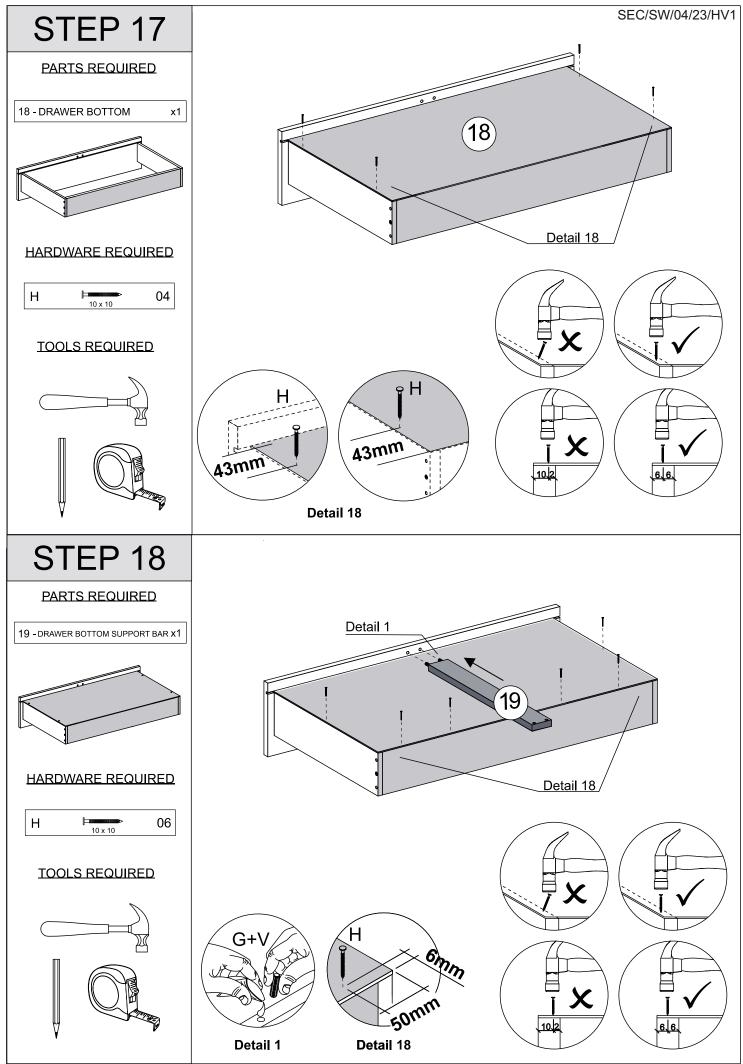

## PARTS LIST

Please Note: The below parts have all been stamped with the part number to help identify them during assembly.

| Part Number | Part Description          | Quantity | Carton |
|-------------|---------------------------|----------|--------|
| 01          | Base-Top Panel            | 2        | 1/2    |
| 03          | Door                      | 2        | 2/2    |
| 04          | Left Side Panel           | 1        | 1/2    |
| 06          | Right Side Panel          | 1        | 1/2    |
| 07          | Front Baseboard           | 1        | 2/2    |
| 08          | Back Baseboard            | 1        | 2/2    |
| 09          | Back Panel                | 2        | 1/2    |
| 10          | Frame                     | 1        | 2/2    |
| 15          | Drawer Side               | 2        | 1/2    |
| 16          | Drawer Back Panel         | 1        | 2/2    |
| 17          | Drawer Front              | 1        | 2/2    |
| 18          | Drawer Bottom             | 1        | 1/2    |
| 19          | Drawer Bottom Support Bar | 1        | 2/2    |