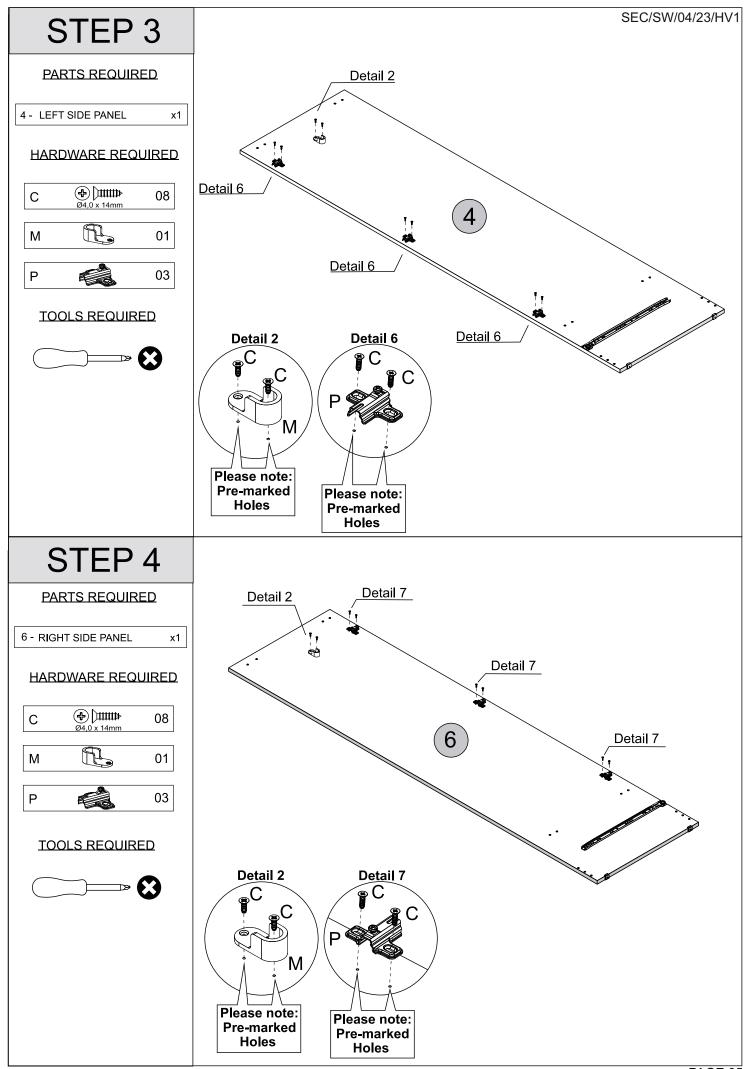

## PARTS LIST

Please Note: The below parts have all been stamped with the part number to help identify them during assembly.

| Part Number | Part Description          | Quantity | Carton |
|-------------|---------------------------|----------|--------|
| 01          | Base-Top Panel            | 2        | 1/2    |
| 03          | Door                      | 2        | 2/2    |
| 04          | Left Side Panel           | 1        | 1/2    |
| 06          | Right Side Panel          | 1        | 1/2    |
| 07          | Front Baseboard           | 1        | 2/2    |
| 08          | Back Baseboard            | 1        | 2/2    |
| 09          | Back Panel                | 2        | 1/2    |
| 10          | Frame                     | 1        | 2/2    |
| 15          | Drawer Side               | 2        | 1/2    |
| 16          | Drawer Back Panel         | 1        | 2/2    |
| 17          | Drawer Front              | 1        | 2/2    |
| 18          | Drawer Bottom             | 1        | 1/2    |
| 19          | Drawer Bottom Support Bar | 1        | 2/2    |