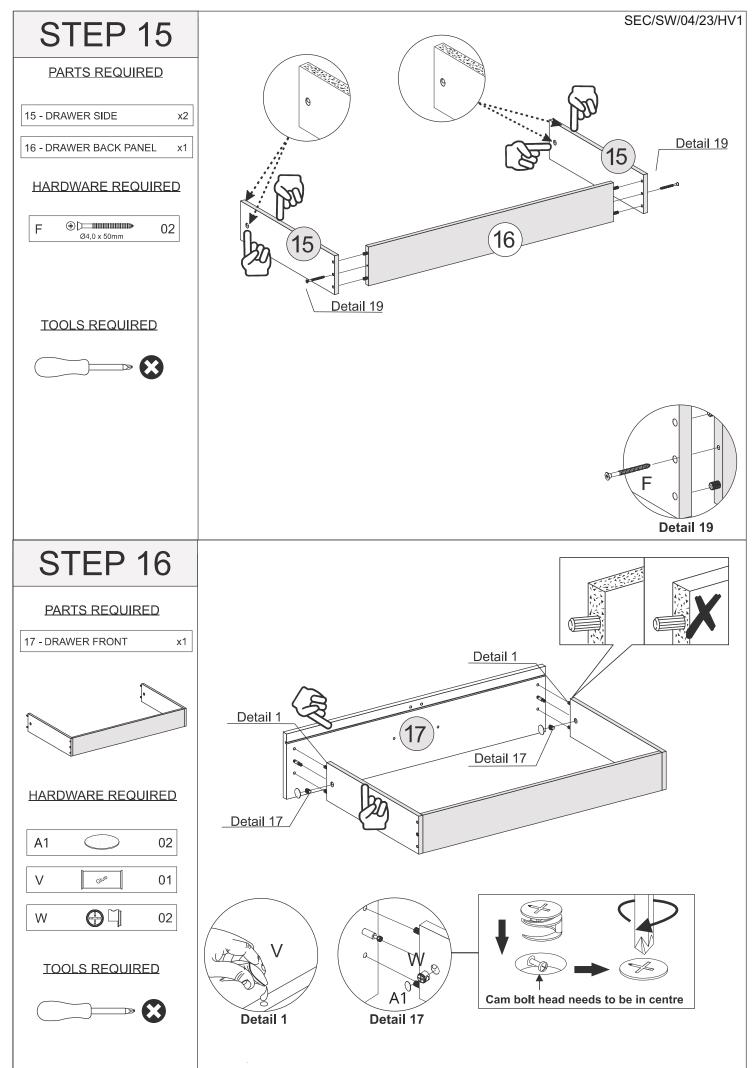

## PARTS LIST

Please Note: The below parts have all been stamped with the part number to help identify them during assembly.

| Part Number | Part Description          | Quantity | Carton |
|-------------|---------------------------|----------|--------|
| 01          | Base-Top Panel            | 2        | 1/2    |
| 03          | Door                      | 2        | 2/2    |
| 04          | Left Side Panel           | 1        | 1/2    |
| 06          | Right Side Panel          | 1        | 1/2    |
| 07          | Front Baseboard           | 1        | 2/2    |
| 08          | Back Baseboard            | 1        | 2/2    |
| 09          | Back Panel                | 2        | 1/2    |
| 10          | Frame                     | 1        | 2/2    |
| 15          | Drawer Side               | 2        | 1/2    |
| 16          | Drawer Back Panel         | 1        | 2/2    |
| 17          | Drawer Front              | 1        | 2/2    |
| 18          | Drawer Bottom             | 1        | 1/2    |
| 19          | Drawer Bottom Support Bar | 1        | 2/2    |