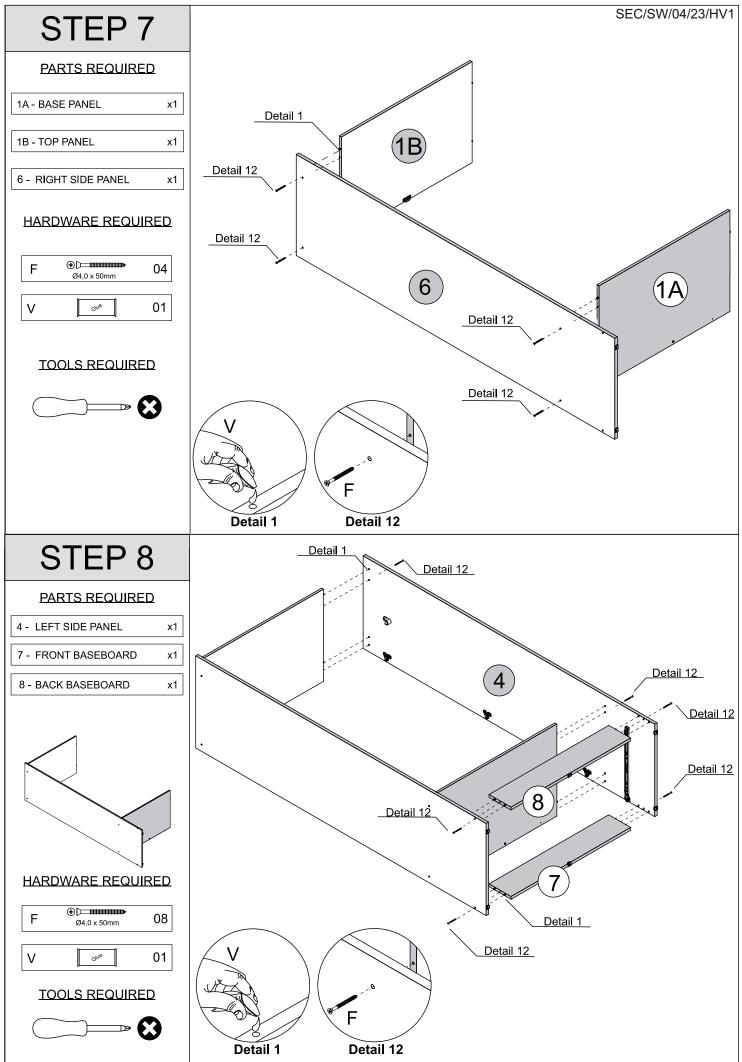

## PARTS LIST

Please Note: The below parts have all been stamped with the part number to help identify them during assembly.

| Part Number | Part Description          | Quantity | Carton |
|-------------|---------------------------|----------|--------|
| 01          | Base-Top Panel            | 2        | 1/2    |
| 03          | Door                      | 2        | 2/2    |
| 04          | Left Side Panel           | 1        | 1/2    |
| 06          | Right Side Panel          | 1        | 1/2    |
| 07          | Front Baseboard           | 1        | 2/2    |
| 08          | Back Baseboard            | 1        | 2/2    |
| 09          | Back Panel                | 2        | 1/2    |
| 10          | Frame                     | 1        | 2/2    |
| 15          | Drawer Side               | 2        | 1/2    |
| 16          | Drawer Back Panel         | 1        | 2/2    |
| 17          | Drawer Front              | 1        | 2/2    |
| 18          | Drawer Bottom             | 1        | 1/2    |
| 19          | Drawer Bottom Support Bar | 1        | 2/2    |