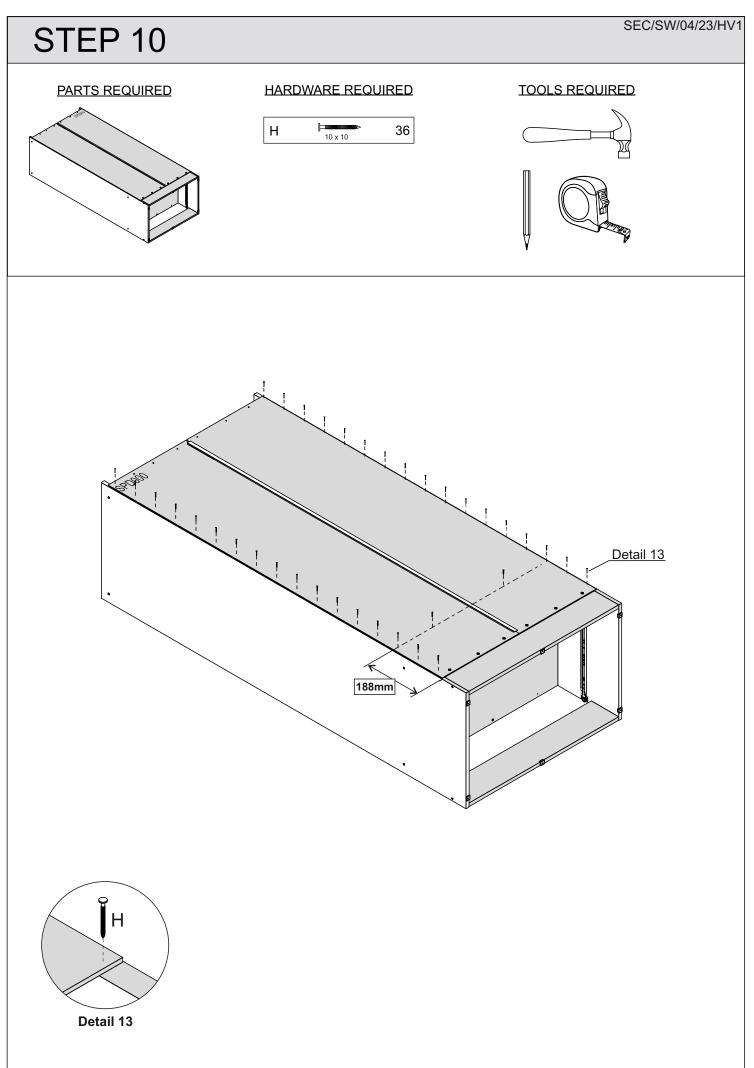

## PARTS LIST

Please Note: The below parts have all been stamped with the part number to help identify them during assembly.

| Part Number | Part Description          | Quantity | Carton |
|-------------|---------------------------|----------|--------|
| 01          | Base-Top Panel            | 2        | 1/2    |
| 03          | Door                      | 2        | 2/2    |
| 04          | Left Side Panel           | 1        | 1/2    |
| 06          | Right Side Panel          | 1        | 1/2    |
| 07          | Front Baseboard           | 1        | 2/2    |
| 08          | Back Baseboard            | 1        | 2/2    |
| 09          | Back Panel                | 2        | 1/2    |
| 10          | Frame                     | 1        | 2/2    |
| 15          | Drawer Side               | 2        | 1/2    |
| 16          | Drawer Back Panel         | 1        | 2/2    |
| 17          | Drawer Front              | 1        | 2/2    |
| 18          | Drawer Bottom             | 1        | 1/2    |
| 19          | Drawer Bottom Support Bar | 1        | 2/2    |