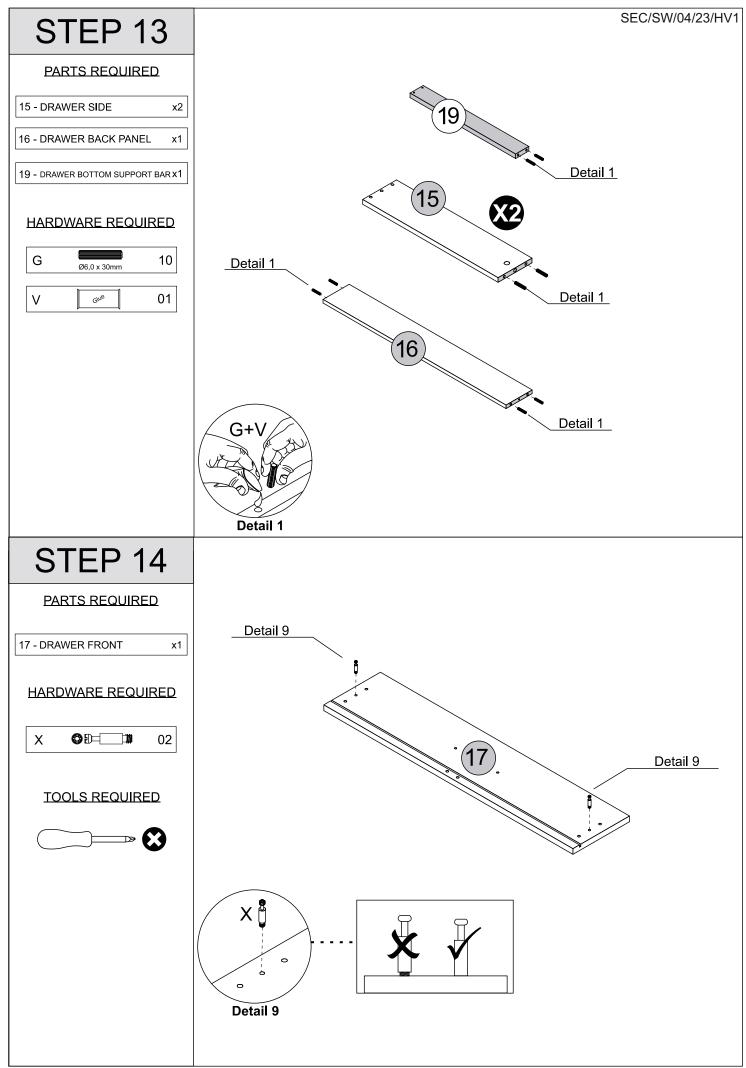

## PARTS LIST

Please Note: The below parts have all been stamped with the part number to help identify them during assembly.

| Part Number | Part Description          | Quantity | Carton |
|-------------|---------------------------|----------|--------|
| 01          | Base-Top Panel            | 2        | 1/2    |
| 03          | Door                      | 2        | 2/2    |
| 04          | Left Side Panel           | 1        | 1/2    |
| 06          | Right Side Panel          | 1        | 1/2    |
| 07          | Front Baseboard           | 1        | 2/2    |
| 08          | Back Baseboard            | 1        | 2/2    |
| 09          | Back Panel                | 2        | 1/2    |
| 10          | Frame                     | 1        | 2/2    |
| 15          | Drawer Side               | 2        | 1/2    |
| 16          | Drawer Back Panel         | 1        | 2/2    |
| 17          | Drawer Front              | 1        | 2/2    |
| 18          | Drawer Bottom             | 1        | 1/2    |
| 19          | Drawer Bottom Support Bar | 1        | 2/2    |