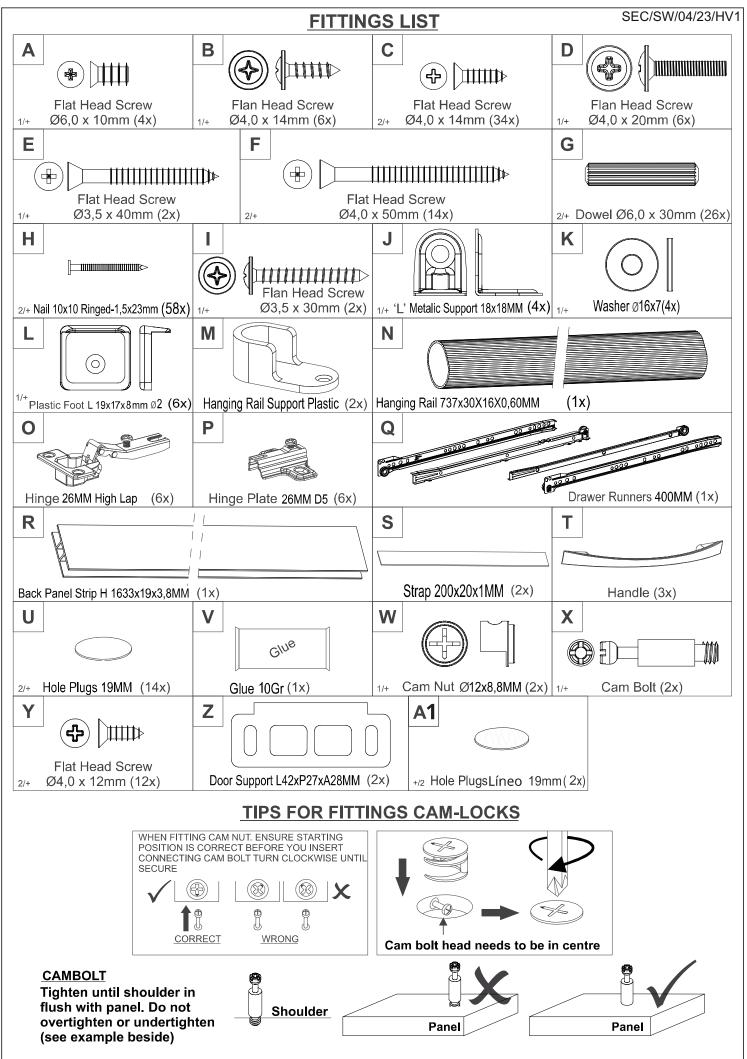

## PARTS LIST

Please Note: The below parts have all been stamped with the part number to help identify them during assembly.

| Part Number | Part Description          | Quantity | Carton |
|-------------|---------------------------|----------|--------|
| 01          | Base-Top Panel            | 2        | 1/2    |
| 03          | Door                      | 2        | 2/2    |
| 04          | Left Side Panel           | 1        | 1/2    |
| 06          | Right Side Panel          | 1        | 1/2    |
| 07          | Front Baseboard           | 1        | 2/2    |
| 08          | Back Baseboard            | 1        | 2/2    |
| 09          | Back Panel                | 2        | 1/2    |
| 10          | Frame                     | 1        | 2/2    |
| 15          | Drawer Side               | 2        | 1/2    |
| 16          | Drawer Back Panel         | 1        | 2/2    |
| 17          | Drawer Front              | 1        | 2/2    |
| 18          | Drawer Bottom             | 1        | 1/2    |
| 19          | Drawer Bottom Support Bar | 1        | 2/2    |